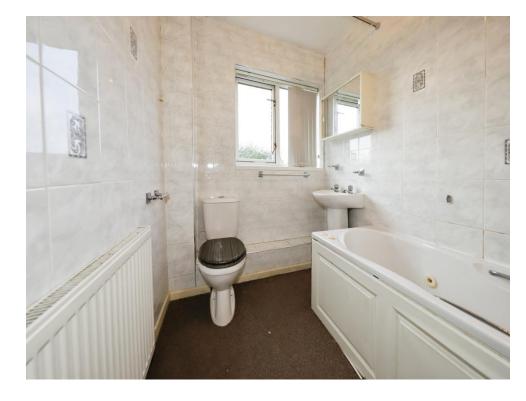

# **Family Bathroom**

Double glazed window to front, central heating radiator, jacuzzi bath with electric shower over, extractor fan, central heating radiator, low flush toilet, door to first floor landing.