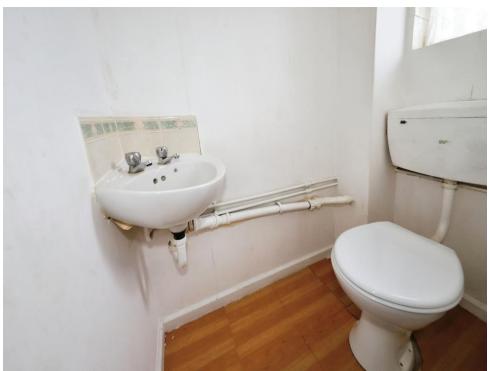

#### **Downstairs Wc**

Window to rear, wash hand basin, low flush toilet, door to entrance hall.