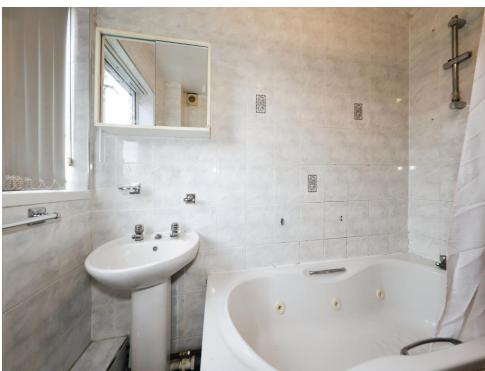

# **Family Bathroom**

Double glazed window to front, central heating radiator, jacuzzi bath with electric shower over, extractor fan, central heating radiator, low flush toilet, door to first floor landing.