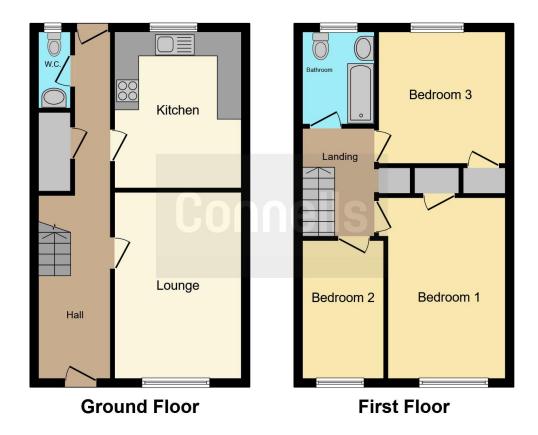

The property comprises of entrance hall, lounge, kitchen, downstairs wc, three bedrooms and family bathroom. Externally there are front and rear low maintenance rear garden with the rear offers OFF ROAD PARKING.

#### **Entrance Hall**

Doors to various rooms.

### Lounge

10' 3" x 15' 6" ( 3.12m x 4.72m )

Double glazed window to front, central heating radiator, door to entrance hall.

#### Kitchen

12' 6" x 10' 5" ( 3.81m x 3.17m )

Double glazed window to rear, a range of wall and base units with inset oven, hob and extractor, inset stainless steel drainer sink, space for washing machine, space for fridge freezer, space for dining table and chair,

#### **Downstairs Wc**

Window to rear, wash hand basin, low flush toilet, door to entrance hall.

## **First Floor Landing**

Doors to various rooms

### **Bedroom One**

14' 4" x 9' 8" ( 4.37m x 2.95m )

Double glazed window to front, central heating radiator, fitted wardrobes, door to first floor landing.

### **Bedroom Two**

10' 7" x 10' 6" ( 3.23m x 3.20m )

Double glazed window to front, central heating radiator, fitted wardrobes, door to first floor landing.

### **Bedroom Three**

11' 5" x 6' 7" ( 3.48m x 2.01m )

Double glazed window to rear, central heating radiator, fitted wardrobes, door to first floor landing.

# **Family Bathroom**

Double glazed window to front, central heating radiator, jacuzzi bath with electric shower over, extractor fan, central heating radiator, low flush toilet, door to first floor landing.