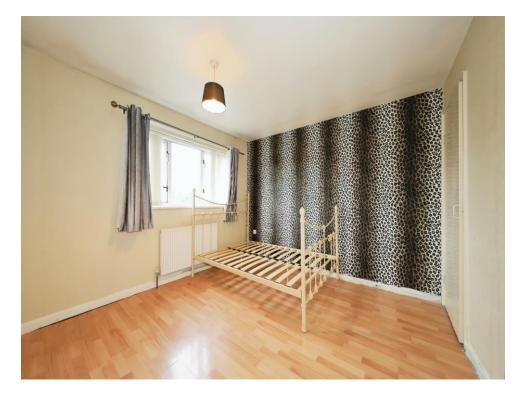

### **Bedroom One**

14' 4" x 9' 8" ( 4.37m x 2.95m )

Double glazed window to front, central heating radiator, fitted wardrobes, door to first floor landing.

### **Bedroom Two**

10' 7" x 10' 6" ( 3.23m x 3.20m )

Double glazed window to front, central heating radiator, fitted wardrobes, door to first floor landing.

### **Bedroom Three**

11' 5" x 6' 7" ( 3.48m x 2.01m )

Double glazed window to rear, central heating radiator, fitted wardrobes, door to first floor landing.