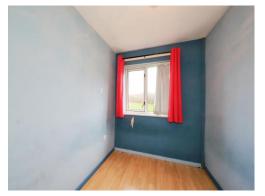

### **Bedroom One**

14' 4" x 9' 8" ( 4.37m x 2.95m )

Double glazed window to front, central heating radiator, fitted wardrobes, door to first floor landing.

### **Bedroom Two**

10' 7" x 10' 6" ( 3.23m x 3.20m )

Double glazed window to front, central heating radiator, fitted wardrobes, door to first floor landing.

### **Bedroom Three**

11' 5" x 6' 7" ( 3.48m x 2.01m )

Double glazed window to rear, central heating radiator, fitted wardrobes, door to first floor landing.