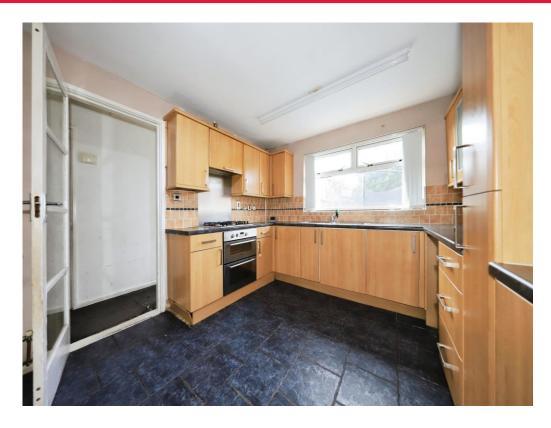

#### Kitchen

12' 6" x 10' 5" ( 3.81m x 3.17m )

Double glazed window to rear, a range of wall and base units with inset oven, hob and extractor, inset stainless steel drainer sink, space for washing machine, space for fridge freezer, space for dining table and chair,