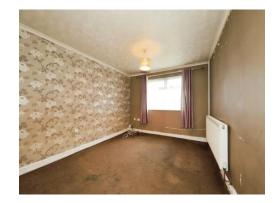

### **Bedroom One**

14' 4" x 9' 8" ( 4.37m x 2.95m )

Double glazed window to front, central heating radiator, fitted wardrobes, door to first floor landing.

### **Bedroom Two**

10' 7" x 10' 6" ( 3.23m x 3.20m )

Double glazed window to front, central heating radiator, fitted wardrobes, door to first floor landing.

### **Bedroom Three**

11' 5" x 6' 7" ( 3.48m x 2.01m )

Double glazed window to rear, central heating radiator, fitted wardrobes, door to first floor landing.