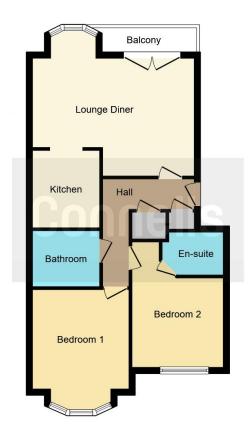

Internally the property comprises entrance hall, lounge / dining room with an adjoining fitted kitchen, two bedrooms, an en-suite and a bathroom. Externally there are pleasant communal grounds and allocated parking.

#### **Entrance Hall**

Cupboard housing the water tank, useful coat cupboard, ceiling light point, electric wall mounted heater and doors to all rooms.

# **Lounge Diner**

13' max x 16' max ( 3.96m max x 4.88m max )

Double glazed window to the side, electric wall mounted heater, electric fireplace, French doors to the balcony and archway to the kitchen.

#### Kitchen

8' x 7' (2.44m x 2.13m)

Matching wall and base units with one and a half sink and drainer with mixer tap, partly tiled walls, plumbing point for washing machine, electric oven and electric hob with extractor hood above and ceiling light point.

#### **Bedroom One**

14' x 9' 10" max ( 4.27m x 3.00m max )

Double glazed window to the side, ceiling light point, electric wall mounted heater and door to the en-suite.

#### **En-Suite**

Shower cubicle, low flush wc, wash hand basin with storage cupboard beneath, partly tiled walls, extractor fan, ceiling light point and electric wall mounted heater.

## **Bedroom Two**

11' 1" into bay x 10' 1" max ( 3.38m into bay x 3.07m max )

Double glazed window to side, ceiling light point and electric wall mounted heater.

## **Bathroom**

Panelled bath with shower attachment, vanity wash hand basin, low flush WC, partly tiled walls, extractor fan and an electric wall mounted heater.

## Outside

One allocated parking space.

Residential Sales & Lettings | Mortgage Services | Conveyancing | Surveyors | Land & New Homes

This floor plan is for illustrative purposes only. It is not drawn to scale. Any measurements, floor areas (including any total floor area), openings and orientation are approximate. No details are guaranteed, they cannot be relied upon for any purpose and they do not form part of any agreement. No liability is taken for any error, omission or misstatement. A party must rely upon its own inspection(s). Powered by www.focalagent.com