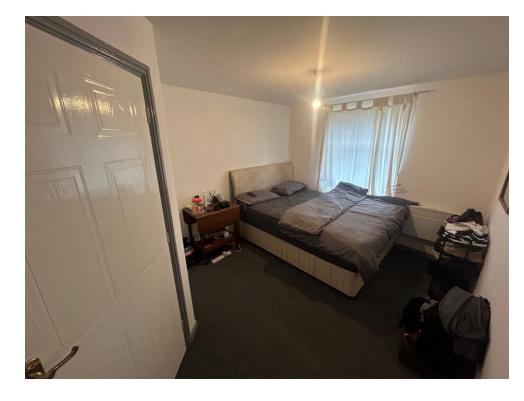

#### **Bedroom One**

14' x 9' 10" max ( 4.27m x 3.00m max )

Double glazed window to the side, ceiling light point, electric wall mounted heater and door to the en-suite.

## **Bedroom Two**

11' 1" into bay x 10' 1" max ( 3.38m into bay x 3.07m max )

Double glazed window to side, ceiling light point and electric wall mounted heater.