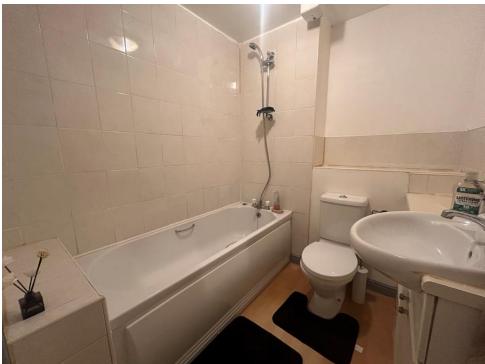

## **Bathroom**

Panelled bath with shower attachment, vanity wash hand basin, low flush WC, partly tiled walls, extractor fan and an electric wall mounted heater.