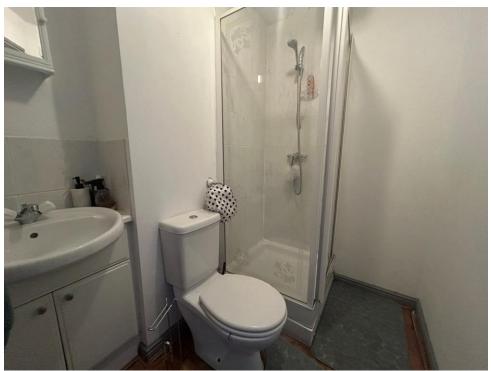

#### **En-Suite**

Shower cubicle, low flush wc, wash hand basin with storage cupboard beneath, partly tiled walls, extractor fan, ceiling light point and electric wall mounted heater.