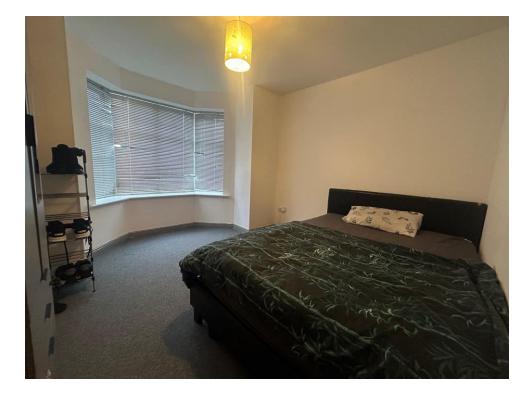

#### **Bedroom One**

14' x 9' 10" max ( 4.27m x 3.00m max )

Double glazed window to the side, ceiling light point, electric wall mounted heater and door to the en-suite.

## **Bedroom Two**

11' 1" into bay x 10' 1" max ( 3.38m into bay x 3.07m max )

Double glazed window to side, ceiling light point and electric wall mounted heater.