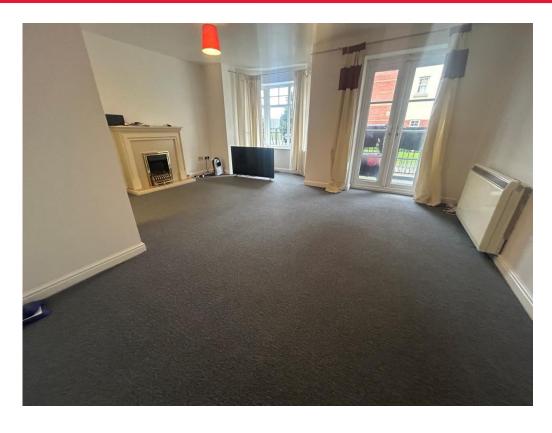

# **Lounge Diner**

13' max x 16' max ( 3.96m max x 4.88m max )

Double glazed window to the side, electric wall mounted heater, electric fireplace, French doors to the balcony and archway to the kitchen.