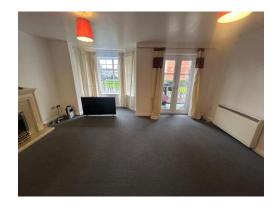

# **Lounge Diner**

13' max x 16' max ( 3.96m max x 4.88m max )

Double glazed window to the side, electric wall mounted heater, electric fireplace, French doors to the balcony and archway to the kitchen.