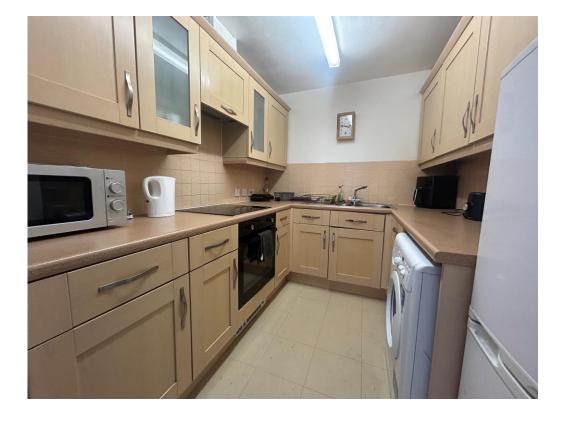

#### Kitchen

8' x 7' (2.44m x 2.13m)

Matching wall and base units with one and a half sink and drainer with mixer tap, partly tiled walls, plumbing point for washing machine, electric oven and electric hob with extractor hood above and ceiling light point.