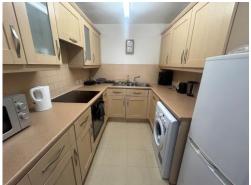

#### Kitchen

8' x 7' (2.44m x 2.13m)

Matching wall and base units with one and a half sink and drainer with mixer tap, partly tiled walls, plumbing point for washing machine, electric oven and electric hob with extractor hood above and ceiling light point.