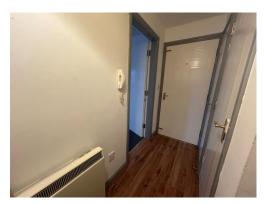

#### **Entrance Hall**

Cupboard housing the water tank, useful coat cupboard, ceiling light point, electric wall mounted heater and doors to all rooms.