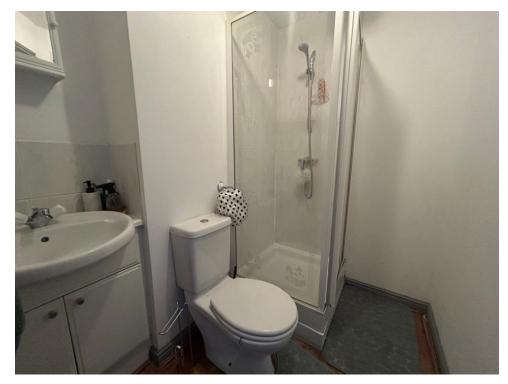

# **En-Suite**

Shower cubicle, low flush wc, wash hand basin with storage cupboard beneath, partly tiled walls, extractor fan, ceiling light point and electric wall mounted heater.