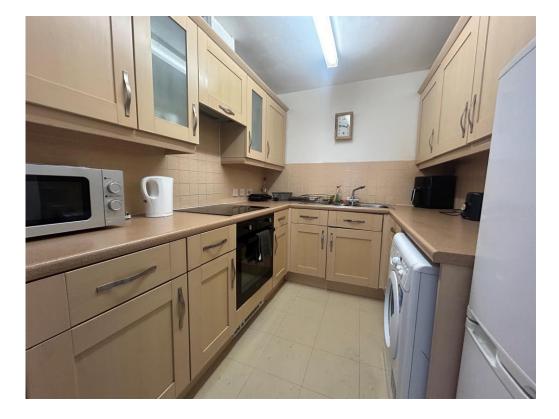

## Kitchen

8' x 7' (2.44m x 2.13m)

Matching wall and base units with one and a half sink and drainer with mixer tap, partly tiled walls, plumbing point for washing machine, electric oven and electric hob with extractor hood above and ceiling light point.