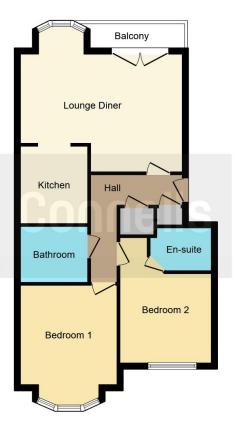

Internally the property comprises entrance hall, lounge / dining room with an adjoining fitted kitchen, two bedrooms, an en-suite and a bathroom. Externally there are pleasant communal grounds and allocated parking.

#### Lounge Diner

13' max x 16' max ( 3.96m max x 4.88m max )

Double glazed window to the side, electric wall mounted heater, electric fireplace, French doors to the balcony and archway to the kitchen.

## Kitchen

8' x 7' (2.44m x 2.13m)

Matching wall and base units with one and a half sink and drainer with mixer tap, partly tiled walls, plumbing point for washing machine, electric oven and electric hob with extractor hood above and ceiling light point.

#### **Bedroom One**

# Outside

One allocated parking space.

14' x 9' 10" max ( 4.27m x 3.00m max )

Double glazed window to the side, ceiling light point, electric wall mounted heater and door to the en-suite.

# **En-Suite**

Shower cubicle, low flush wc, wash hand basin with storage cupboard beneath, partly tiled walls, extractor fan, ceiling light point and electric wall mounted heater.

## **Bedroom Two**

11' 1" into bay x 10' 1" max ( 3.38m into bay x 3.07m max ) Double glazed window to side, ceiling light

point and electric wall mounted heater.

#### Bathroom

Panelled bath with shower attachment, vanity wash hand basin, low flush WC, partly tiled walls, extractor fan and an electric wall mounted heater.

Residential Sales & Lettings | Mortgage Services | Conveyancing | Surveyors | Land & New Homes