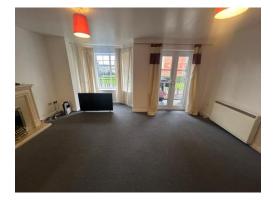

#### Lounge Diner

13' max x 16' max ( 3.96m max x 4.88m max )

Double glazed window to the side, electric wall mounted heater, electric fireplace, French doors to the balcony and archway to the kitchen.