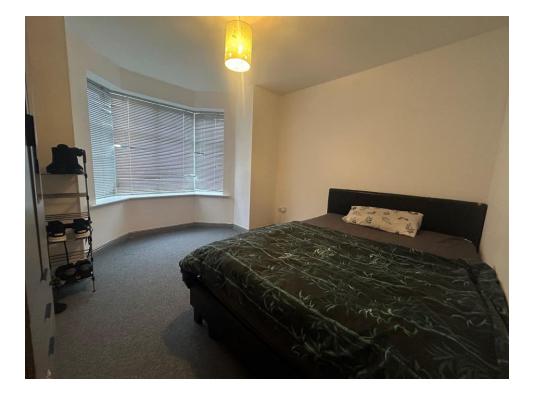

#### **Bedroom One**

# Outside

One allocated parking space.

14' x 9' 10" max ( 4.27m x 3.00m max )

Double glazed window to the side, ceiling light point, electric wall mounted heater and door to the en-suite.

## **Bedroom Two**

11' 1" into bay x 10' 1" max ( 3.38m into bay x 3.07m max ) Double glazed window to side, ceiling light

point and electric wall mounted heater.