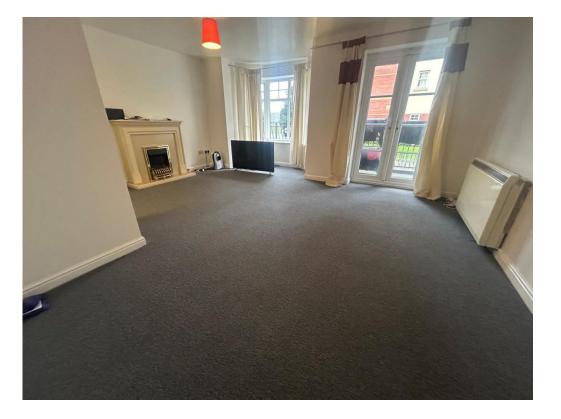

#### Lounge Diner

13' max x 16' max ( 3.96m max x 4.88m max )

Double glazed window to the side, electric wall mounted heater, electric fireplace, French doors to the balcony and archway to the kitchen.