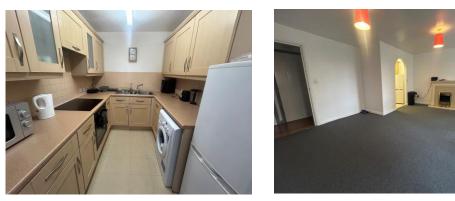

## Kitchen

8' x 7' (2.44m x 2.13m)

Matching wall and base units with one and a half sink and drainer with mixer tap, partly tiled walls, plumbing point for washing machine, electric oven and electric hob with extractor hood above and ceiling light point.