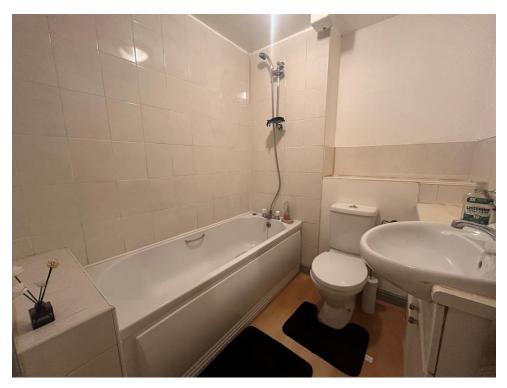

#### Bathroom

Panelled bath with shower attachment, vanity wash hand basin, low flush WC, partly tiled walls, extractor fan and an electric wall mounted heater.

Residential Sales & Lettings | Mortgage Services | Conveyancing | Surveyors | Land & New Homes