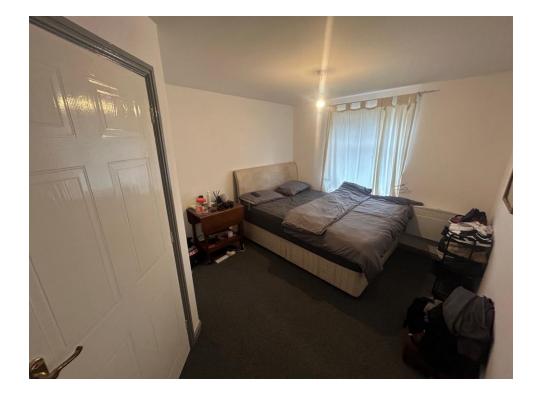

#### **Bedroom One**

# Outside

One allocated parking space.

14' x 9' 10" max ( 4.27m x 3.00m max )

Double glazed window to the side, ceiling light point, electric wall mounted heater and door to the en-suite.