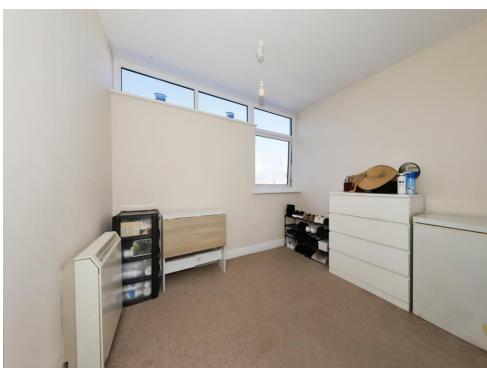

# **Bedroom Two**

10' x 9' (3.05m x 2.74m)

Double glazed window to the front, fitted wardrobes, ceiling light point and storage heater.