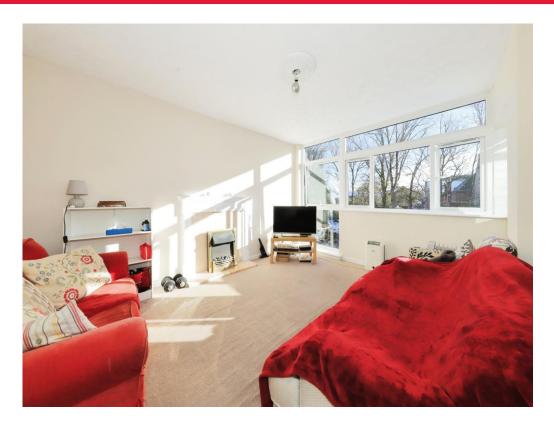

As you enter the communal hallway, you'll appreciate the well-kept surroundings and stairs leading to your entrance hallway. The spacious lounge invites you to relax and unwind, providing a bright and airy atmosphere thanks to the recently fitted new windows that enhance both the aesthetic and energy efficiency of the home. The well-appointed kitchen features ample storage and workspace for all your cooking needs. The apartment boasts two generously sized bedrooms, each offering serene spaces to retreat at the end of the day. The bathroom is conveniently located, providing all necessary amenities for your daily routine.

# Lounge

14' x 11' (4.27m x 3.35m)

Double glazed windows to the rear, electric fireplace and ceiling light point.