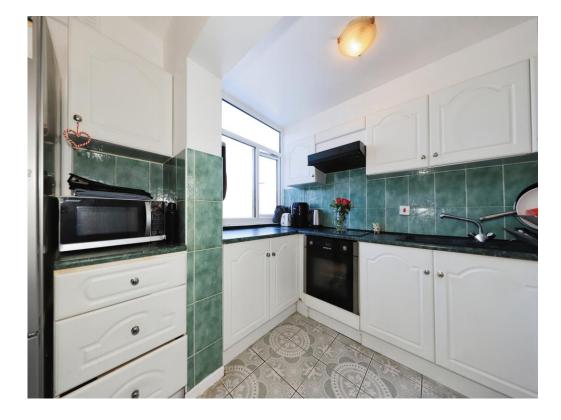

#### Kitchen

9' x 9' (2.74m x 2.74m)

Matching wall and base units with integrated electric oven, four ring electric hob with extractor hood, partly tiled walls, plumbing point for washing machine, double glazed window to the front and two ceiling light points.