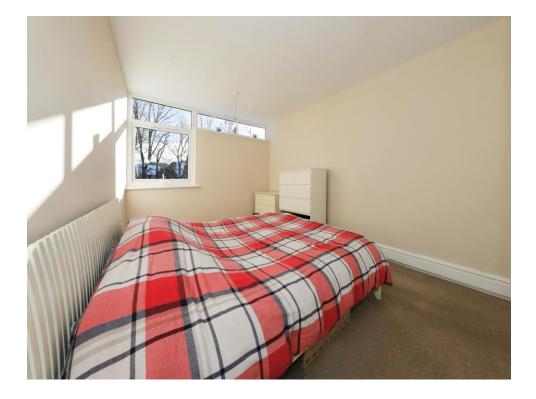

#### **Bedroom One**

14' x 10' (4.27m x 3.05m)

Double glazed window to rear, fitted wardrobes and ceiling light point.

# **Bedroom Two**

10' x 9' (3.05m x 2.74m)

Double glazed window to the front, fitted wardrobes, ceiling light point and storage heater.