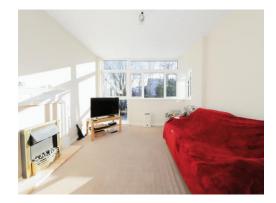

# Lounge

14' x 11' (4.27m x 3.35m)

Double glazed windows to the rear, electric fireplace and ceiling light point.