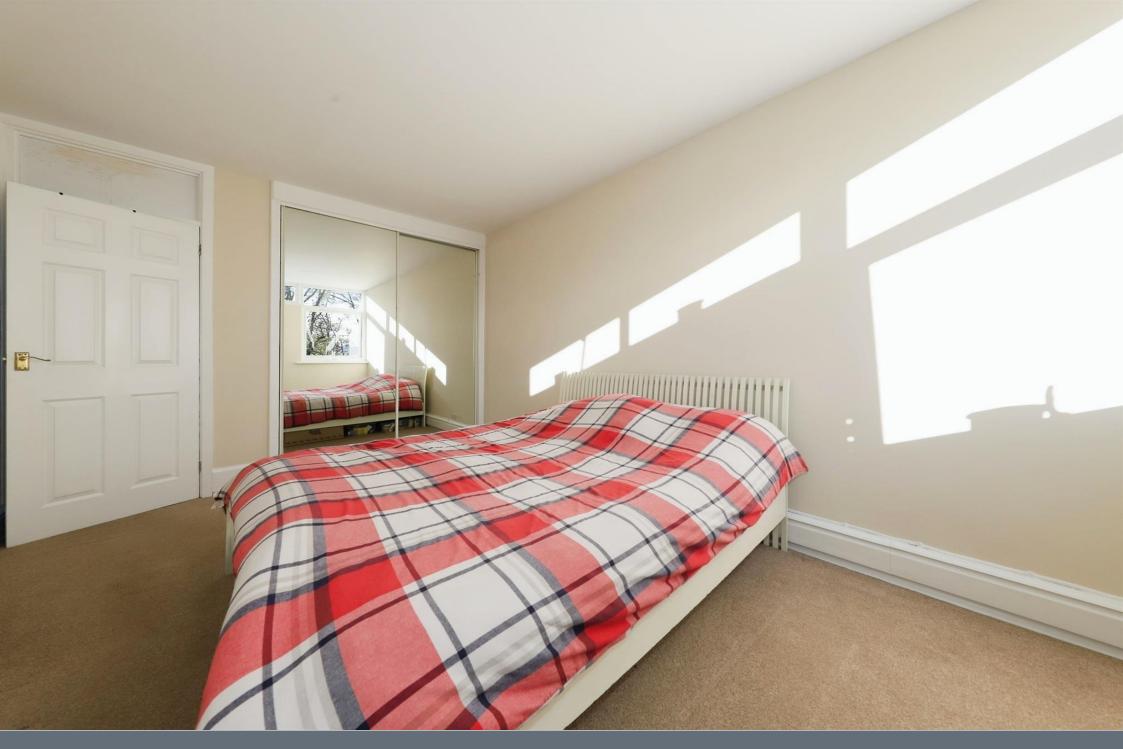

#### **Bedroom One**

14' x 10' (4.27m x 3.05m)

Double glazed window to rear, fitted wardrobes and ceiling light point.