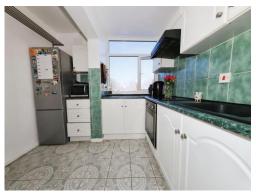

As you enter the communal hallway, you'll appreciate the well-kept surroundings and stairs leading to your entrance hallway. The spacious lounge invites you to relax and unwind, providing a bright and airy atmosphere thanks to the recently fitted new windows that enhance both the aesthetic and energy efficiency of the home. The well-appointed kitchen features ample storage and workspace for all your cooking needs. The apartment boasts two generously sized bedrooms, each offering serene spaces to retreat at the end of the day. The bathroom is conveniently located, providing all necessary amenities for your daily routine.

#### Kitchen

9' x 9' (2.74m x 2.74m)

Matching wall and base units with integrated electric oven, four ring electric hob with extractor hood, partly tiled walls, plumbing point for washing machine, double glazed window to the front and two ceiling light points.