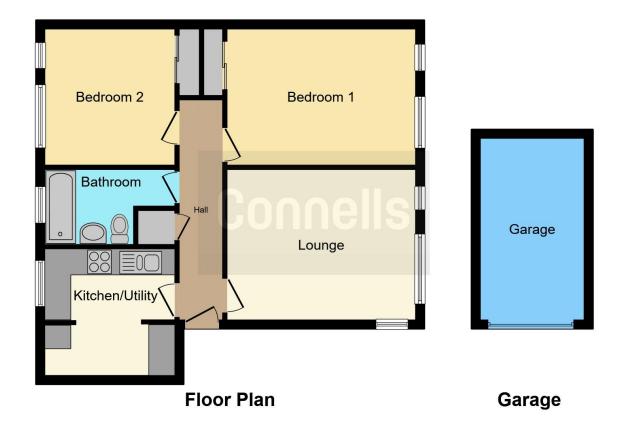

#### **Communal Hall**

Stairs rising to all floors.

#### **Entrance Hall**

Ceiling light point, cupboard housing water tank and doors to the lounge, kitchen, bathroom, and bedrooms.

# Lounge

14' x 11' (4.27m x 3.35m)

Double glazed windows to the rear, electric fireplace and ceiling light point.

#### Kitchen

9' x 9' (2.74m x 2.74m)

Matching wall and base units with integrated electric oven, four ring electric hob with extractor hood, partly tiled walls, plumbing point for washing machine, double glazed window to the front and two ceiling light points.

#### **Bedroom One**

14' x 10' (4.27m x 3.05m)

Double glazed window to rear, fitted wardrobes and ceiling light point.

# **Bedroom Two**

10' x 9' (3.05m x 2.74m)

Double glazed window to the front, fitted wardrobes, ceiling light point and storage heater.

### **Bathroom**

Panelled bath with shower over, low flush wc, wash hand basin, tiled walls, electric towel rail with radiator.

This floor plan is for illustrative purposes only. It is not drawn to scale. Any measurements, floor areas (including any total floor area), openings and orientation are approximate. No details are guaranteed, they cannot be relied upon for any purpose and they do not form part of any agreement. No liability is taken for any error, omission or misstatement. A party must rely upon its own inspection(s). Powered by www.focalagent.com