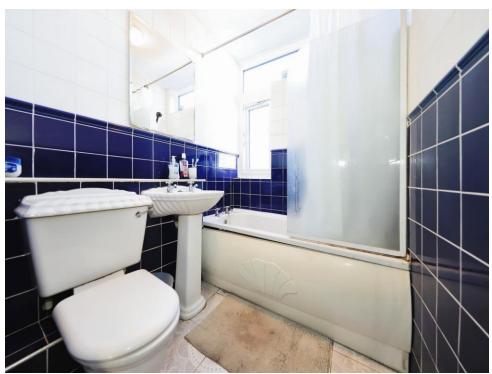

### **Bathroom**

Panelled bath with shower over, low flush wc, wash hand basin, tiled walls, electric towel rail with radiator.

This floor plan is for illustrative purposes only. It is not drawn to scale. Any measurements, floor areas (including any total floor area), openings and orientation are approximate. No details are guaranteed, they cannot be relied upon for any purpose and they do not form part of any agreement. No liability is taken for any error, omission or misstatement. A party must rely upon its own inspection(s). Powered by www.focalagent.com