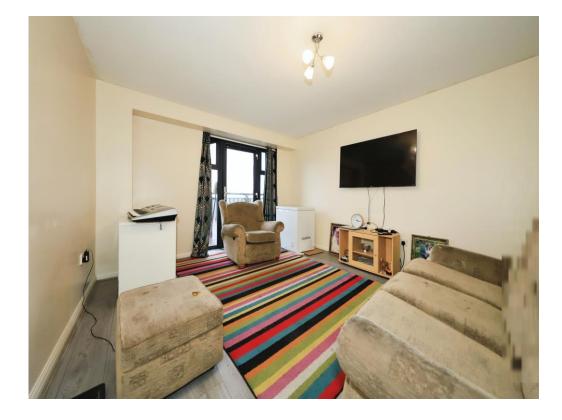

## Lounge

14' 5" x 11' 7" ( 4.39m x 3.53m )

Two electric storage heaters, ceiling light point, double glazed window to the rear and a Juliet balcony.