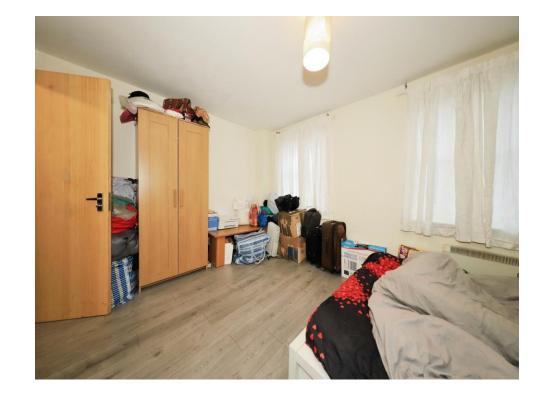

### **Bedroom Two**

11' x 7' 8" ( 3.35m x 2.34m )

Double glazed window to the front, electric storage heater and ceiling light point.