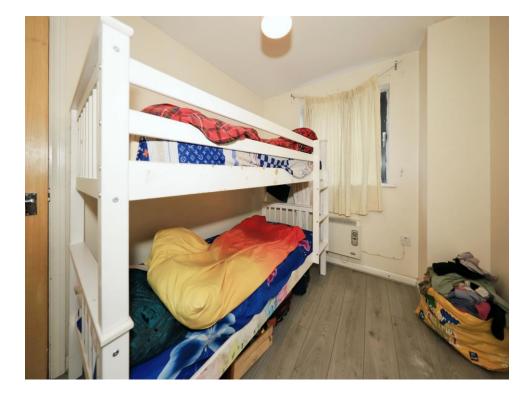

### **Bedroom Two**

11' x 7' 8" ( 3.35m x 2.34m )

Double glazed window to the front, electric storage heater and ceiling light point.