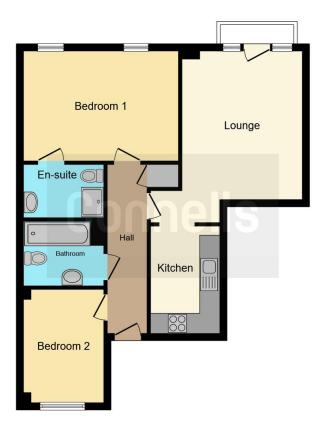

Upon entering, you will find a communal entrance hallway with a convenient stairwell and access to the lift service. The apartment itself boasts an inviting entrance hallway leading to a comfortable lounge with an adjoining kitchen, providing a seamless flow for daily living. The two bedrooms offer ample space for relaxation and rest, while the main bedroom boasts an en-suite shower room. Completing the accommodation is a bathroom to also serve guests. One of the key advantages of this property is the allocated parking space, ensuring convenience for residents.

## **Entrance Hallway**

Electric storage heater, intercom, cupboard housing the boiler and doors leading to the lounge, two bedrooms and bathroom.

## Lounge

14' 5" x 11' 7" ( 4.39m x 3.53m )

Two electric storage heaters, ceiling light point, double glazed window to the rear and a Juliet balcony.

#### Kitchen

10' 5" x 6' 7" ( 3.17m x 2.01m )

Matching wall and base units with inset stainless steel sink and drainer with mixer tap, integrated electric oven, electric hob with extractor hood above, plumbing point for washing machine, partly tiled walls and ceiling light point.

### **Bedroom One**

15' 2" x 10' 7" ( 4.62m x 3.23m )

Two double glazed windows to the rear, ceiling light point, electric storage heater and a door to the en-suite.

## **En-Suite Shower Room**

Shower cubicle, low flush WC, wash hand basin, wall mounted heater, extractor fan and ceiling light point.

### **Bedroom Two**

11' x 7' 8" ( 3.35m x 2.34m )

Double glazed window to the front, electric storage heater and ceiling light point.

### **Bathroom**

Panelled bath with shower attachment, low flush WC, wash hand basin, ceiling light point, extractor fan and wall mounted heater.

This floor plan is for illustrative purposes only. It is not drawn to scale. Any measurements, floor areas (including any total floor area), openings and orientation are approximate. No details are guaranteed, they cannot be relied upon for any purpose and they do not form part of any agreement. No liability is taken for any error, omission or misstatement. A party must rely upon its own inspection(s). Powered by www.focalagent.com