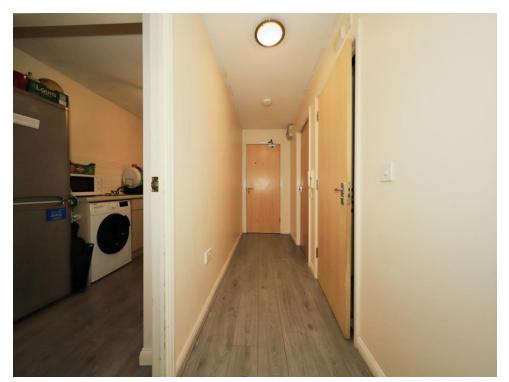

## **Entrance Hallway**

Electric storage heater, intercom, cupboard housing the boiler and doors leading to the lounge, two bedrooms and bathroom.