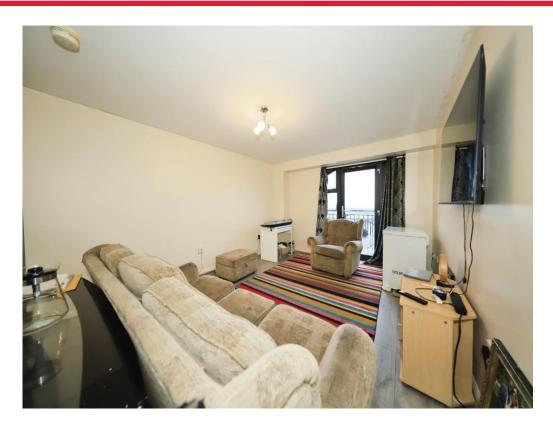

## Lounge

14' 5" x 11' 7" ( 4.39m x 3.53m )

Two electric storage heaters, ceiling light point, double glazed window to the rear and a Juliet balcony.