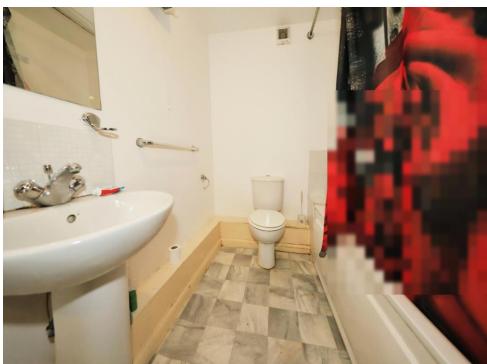

### **Bathroom**

Panelled bath with shower attachment, low flush WC, wash hand basin, ceiling light point, extractor fan and wall mounted heater.

This floor plan is for illustrative purposes only. It is not drawn to scale. Any measurements, floor areas (including any total floor area), openings and orientation are approximate. No details are guaranteed, they cannot be relied upon for any purpose and they do not form part of any agreement. No liability is taken for any error, omission or misstatement. A party must rely upon its own inspection(s). Powered by www.focalagent.com