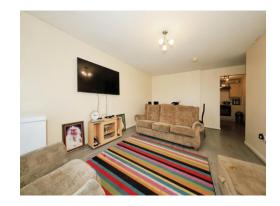

## Lounge

14' 5" x 11' 7" ( 4.39m x 3.53m )

Two electric storage heaters, ceiling light point, double glazed window to the rear and a Juliet balcony.