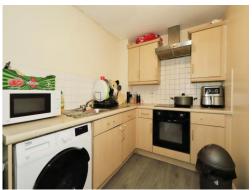

#### Kitchen

10' 5" x 6' 7" ( 3.17m x 2.01m )

Matching wall and base units with inset stainless steel sink and drainer with mixer tap, integrated electric oven, electric hob with extractor hood above, plumbing point for washing machine, partly tiled walls and ceiling light point.