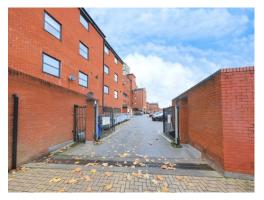

th inset stainless steel sink and drainer with mixer tap, integrated electric oven, electric hob with extractor hood above, plumbing point for washing machine, partly tiled walls and ceiling light point.

### **Bedroom One**

15' 2" x 10' 7" ( 4.62m x 3.23m )

Two double glazed windows to the rear, ceiling light point, electric storage heater and a door to the en-suite.

## **En-Suite Shower Room**

Shower cubicle, low flush WC, wash hand basin, wall mounted heater, extractor fan and ceiling light point.

### **Bedroom Two**

11' x 7' 8" ( 3.35m x 2.34m )

Double glazed window to the front, electric storage heater and ceiling light point.

### **Bathroom**

Panelled bath with shower attachment, low flush WC, wash hand basin, ceiling light point, extractor fan and wall mounted heater.



















This floor plan is for illustrative purposes only. It is not drawn to scale. Any measurements, floor areas (including any total floor area), openings and orientation are approximate. No details are guaranteed, they cannot be relied upon for any purpose and they do not form part of any agreement. No liability is taken for any error, omission or misstatement. A party must rely upon its own inspection(s). Powered by www.focalagent.com

To view this property please contact Connells on

# T 01902 710 170 E wolverhampton@connells.co.uk

81-83 Darlington Street
WOLVERHAMPTON WV1 4EX

**EPC Rating: C** 

# view this property online connells.co.uk/Property/WVH330984

This is a Leasehold property with details as follows; Term of Lease 150 years from 03 Jul 2003. Should you require furt