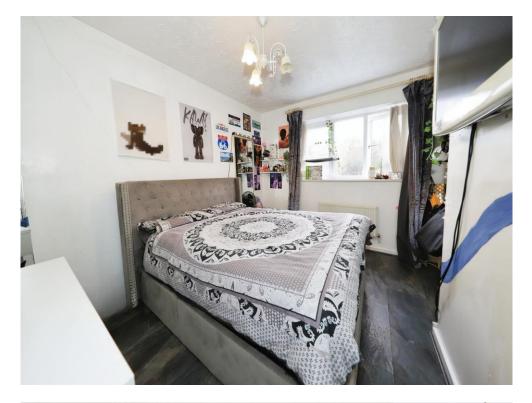

# **Bedroom One**

11' 7" x 8' 7" ( 3.53m x 2.62m ) Double glazed window to front, radiator, door to landing.

## **Bedroom Two**

6' 8" x 10' 9" ( 2.03m x 3.28m ) Double glazed window to rear, radiator, fitted wardrobe, door to landing.