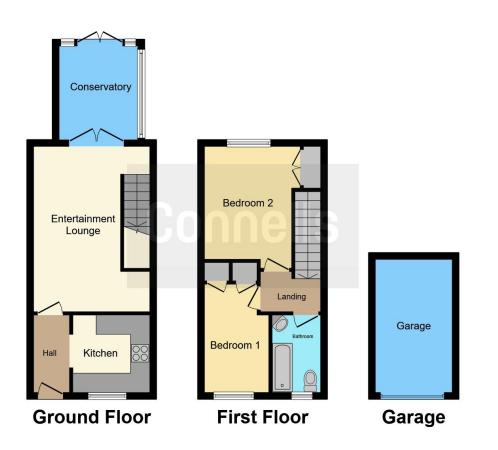

# **Outside Rear**

Low maintenance rear garden.

This floor plan is for illustrative purposes only. It is not drawn to scale. Any measurements, floor areas (including any total floor area), openings and orientation are approximate. No details are guaranteed, they cannot be relied upon for any purpose and they do not form part of any agreement. No liability is taken for any error, omission or misstatement. A party must rely upon its own inspection(s). Powered by www.focalagent.com