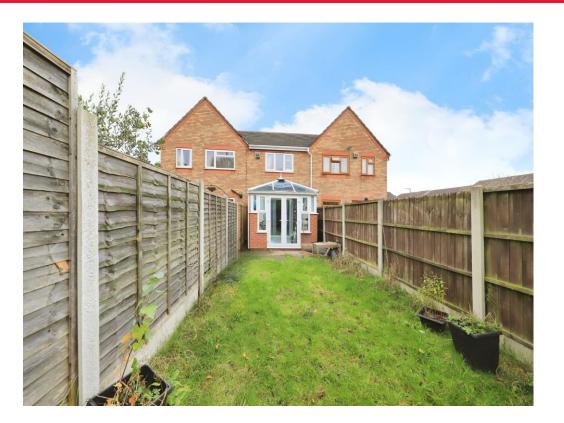

#### Conservatory

 $9^{\prime}\,5^{\rm v}$  x  $8^{\prime}\,4^{\rm v}$  ( 2.87m x 2.54m ) Double glazed windows, door to lounge, door to garden.

# **Outside Rear**

Low maintenance rear garden.

This floor plan is for illustrative purposes only. It is not drawn to scale. Any measurements, floor areas (including any total floor area), openings and orientation are approximate. No details are guaranteed, they cannot be relied upon for any purpose and they do not form part of any agreement. No liability is taken for any error, omission or misstatement. A party must rely upon its own inspection(s). Powered by www.focalagent.com