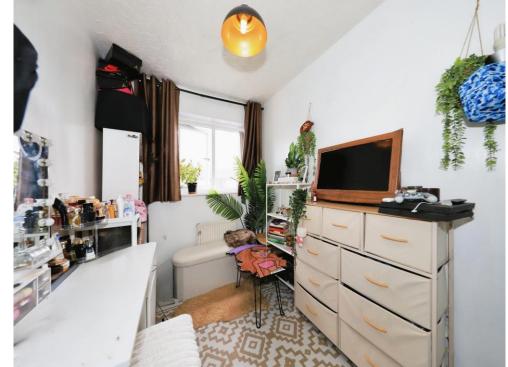

## **Bedroom Two**

6' 8" x 10' 9" ( 2.03m x 3.28m ) Double glazed window to rear, radiator, fitted wardrobe, door to landing.