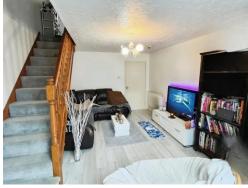

## **Entertainment Style Lounge**

16' 7" x 11' 9" (  $5.05m\ x\ 3.58m$  ) Double glazed window to rear, door to entrance hall, radiator, door to conservatory.