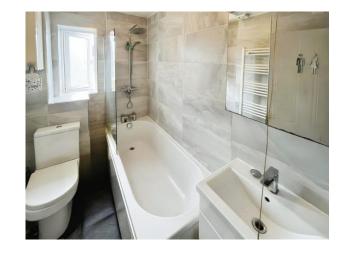

#### Bathroom

Double glazed window to rear, low flush toilet, vanity sink, panelled bath with waterfall shower over, door to landing.