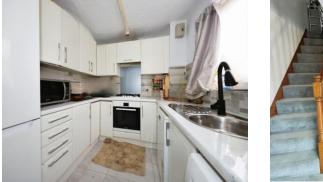

#### **Kitchen**

11' 8" x 8' 5" ( 3.56m x 2.57m ) Double glazed window to front, range of wall and base units, space for various appliances with an inset oven, hob and extractor.