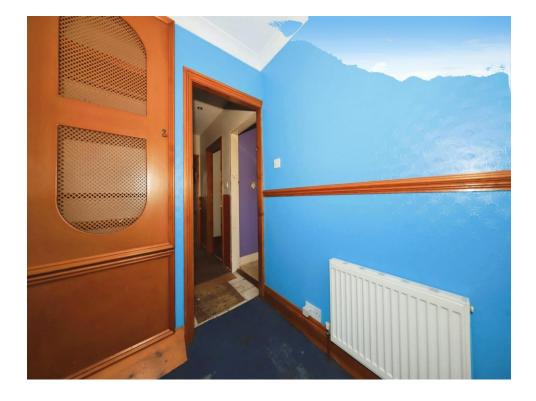

#### **Entrance Hall**

Double glazed front door, central heating radiator, doors to various rooms.