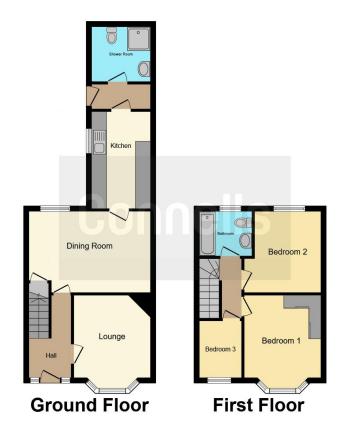

#### **Entrance Hall**

Double glazed front door, central heating radiator, doors to various rooms.

## Lounge

12' 3" x 10' (3.73m x 3.05m)

Bright and spacious lounge with a doubleglazed window to the front, leading to the entrance hall

# **Dining Room**

Generous dining room featuring a doubleglazed window to the rear, a door to the entrance hall, under-stairs storage, a gas fire, and access to the kitchen.

#### Kitchen

12' 9" x 7' 6" ( 3.89m x 2.29m )

Functional kitchen with a double-glazed window on the side wall, base units, boiler space for various appliances, and a door leading to an inner entrance hall

#### **Downstairs Wet Room**

Well-equipped wet room with a double-glazed window to the side, featuring an electric shower, toilet, wash hand basin, radiator, and an extractor fan, door to inner hall.

## **First Floor Landing**

Doors to various rooms, loft access, and spotlights

## **Bedroom One**

12' 8" x 10' (3.86m x 3.05m)

Double glazed window to the front, radiator, fitted wardrobes, a ceiling fan, and door leading to the landing.

#### **Bedroom Two**

11' x 8' 6" ( 3.35m x 2.59m )

Double-glazed window to the rear, radiator, spotlight, and door leading to the landing.

## **Bedroom Three**

7' x 5' 6" ( 2.13m x 1.68m )

Double glazed window to the front radiator, storage cupboard and door leading to the landing

## **Bathroom**

Double glazed window to the rear, panelled bath, pedestal sink, flush toilet, central heating radiator, and door leading to the landing