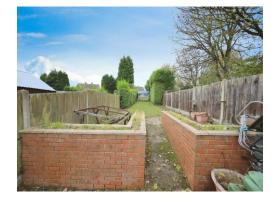

## **Outside Rear**

Extremely large rear garden surrounded by a range of hedging and panel fencing. Features a paved patio area and a further lawn area, along with a timber constructed shed.

Residential Sales & Lettings | Mortgage Services | Conveyancing | Surveyors | Land & New Homes