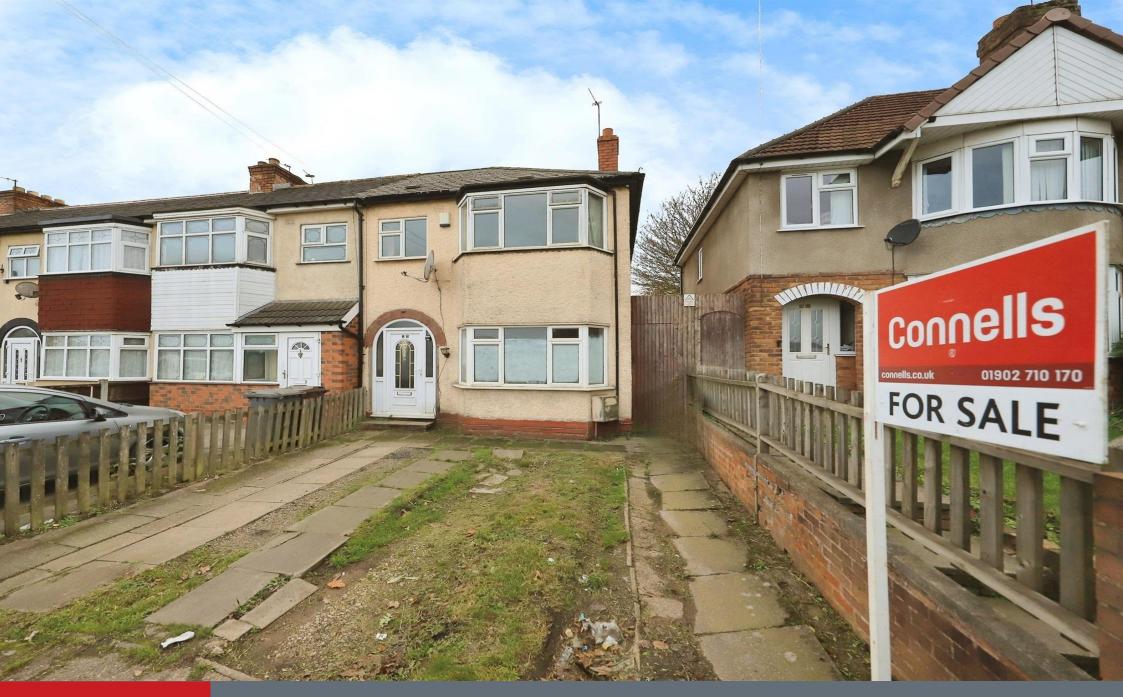

# **Property Description**

Connells Wolverhampton are delighted to bring to the market this CHAIN FREE exceptionally spacious three bedroom end terrace property in a popular location. Benefiting from an extended kitchen and wet room to rear, this property would make a fantastic purchase with potential for improvement.

The property comprises of entrance hall, lounge, dining room, extended kitchen and downstairs wet room. To the first floor there are three bedrooms and family bathroom. Eternally there is a large hard standing area to front previous used as a driveway (no dropped kerb) and to the rear is a large rear garden.

#### **Outside Front**

Hard standing area previously used as a driveway; however, there is no dropped kerb for vehicle access. This structured format presents the property features clearly, making it easy for potential buyers or renters to visualize the space and its layout.