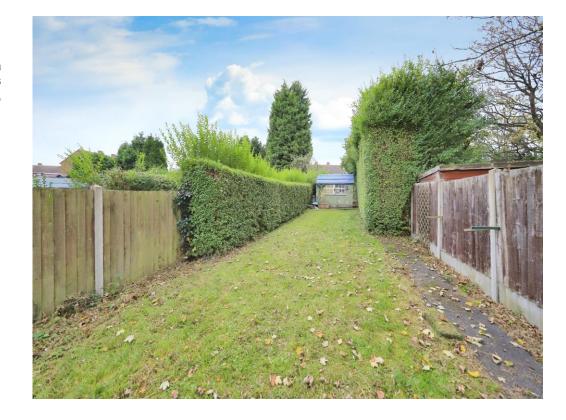

## **Outside Rear**

Extremely large rear garden surrounded by a range of hedging and panel fencing. Features a paved patio area and a further lawn area, along with a timber constructed shed.

Residential Sales & Lettings | Mortgage Services | Conveyancing | Surveyors | Land & New Homes