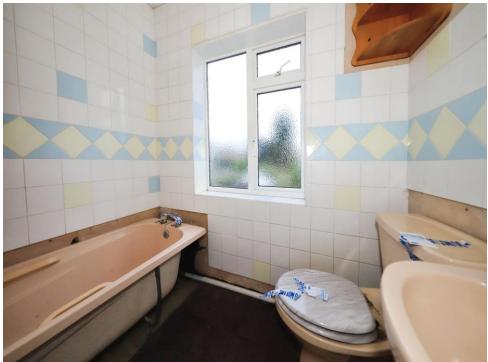

## **Bathroom**

Double glazed window to the rear, panelled bath, pedestal sink, flush toilet, central heating radiator, and door leading to the landing