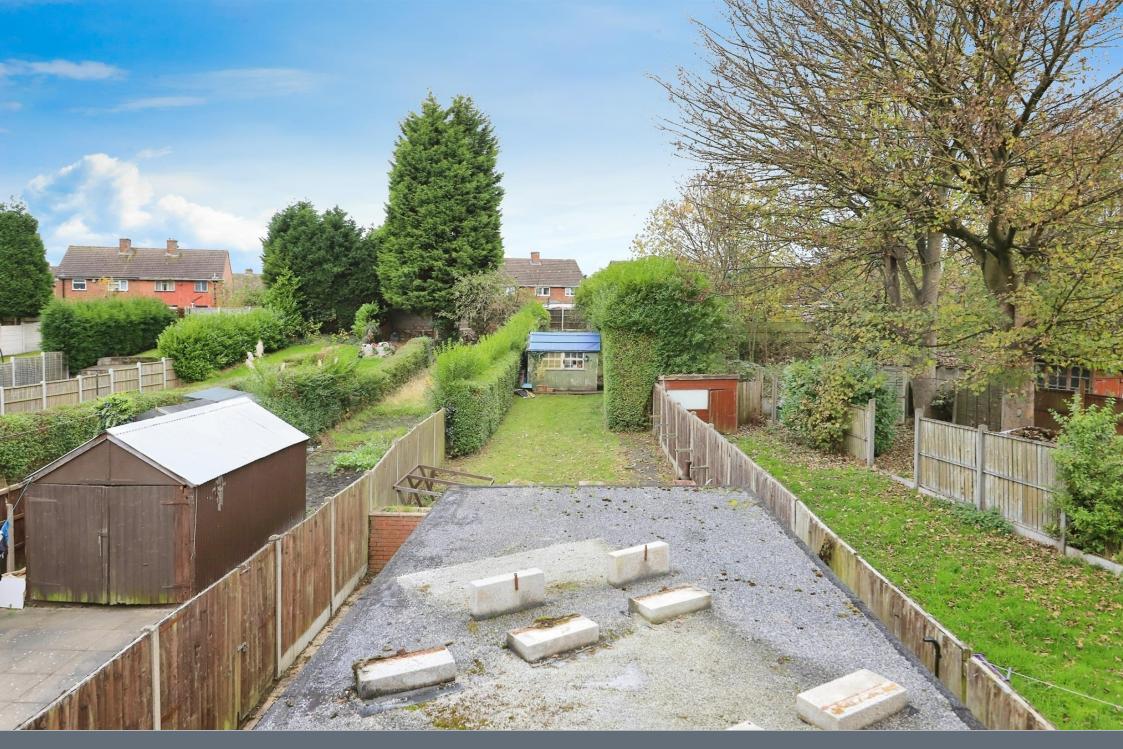

## **Outside Rear**

Extremely large rear garden surrounded by a range of hedging and panel fencing. Features a paved patio area and a further lawn area, along with a timber constructed shed.

Residential Sales & Lettings | Mortgage Services | Conveyancing | Surveyors | Land & New Homes