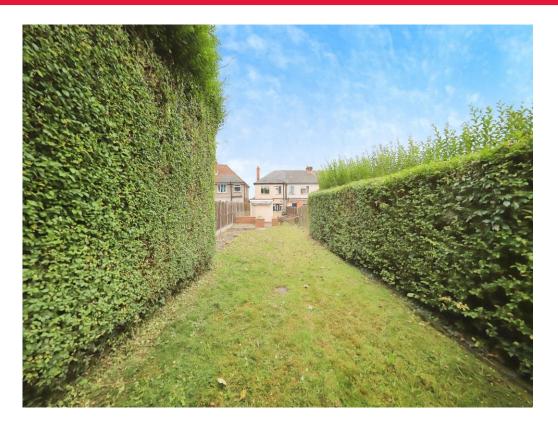

## **Outside Rear**

Extremely large rear garden surrounded by a range of hedging and panel fencing. Features a paved patio area and a further lawn area, along with a timber constructed shed.

Residential Sales & Lettings | Mortgage Services | Conveyancing | Surveyors | Land & New Homes