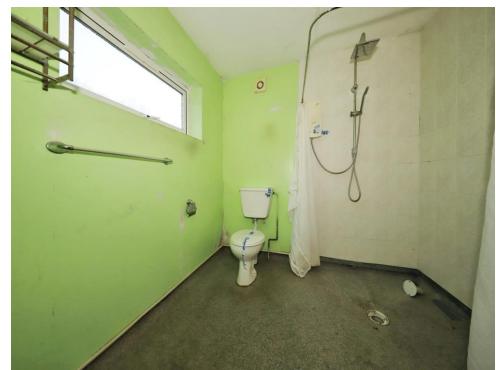

#### **Downstairs Wet Room**

Well-equipped wet room with a double-glazed window to the side, featuring an electric shower, toilet, wash hand basin, radiator, and an extractor fan, door to inner hall.