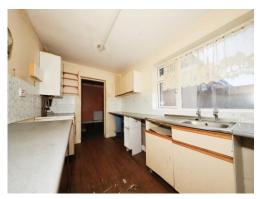

#### Kitchen

12' 9" x 7' 6" ( 3.89m x 2.29m )

Functional kitchen with a double-glazed window on the side wall, base units, boiler space for various appliances, and a door leading to an inner entrance hall