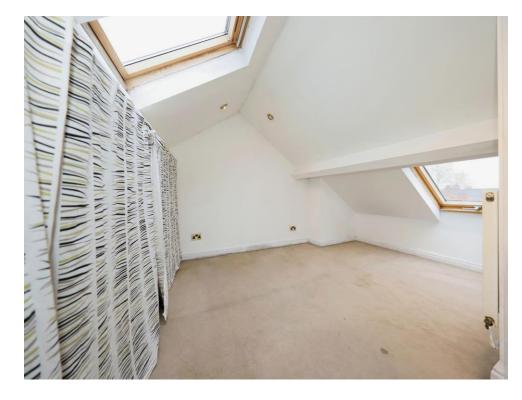

#### **Bedroom One**

8' x 18' 4" ( 2.44m x 5.59m )

With restricted head height. Skylight to front, two skylights to rear, eaves storage, central heating radiator, stairs to first floor landing.