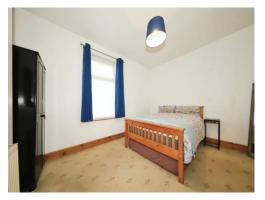

### **Bedroom Two**

10' 9" x 14' 6" ( 3.28m x 4.42m )

Triple glazed window to front, central heating radiator, door to first floor landing.

### **Bedroom Three**

12' 9" x 10' 9" ( 3.89m x 3.28m )

Double glazed window to rear, central heating radiator, door to first floor landing.