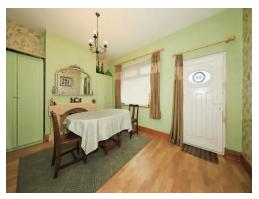

## **Dining Room**

10' 6" x 13' 9" ( 3.20m x 4.19m )

Triple glazed door to front, double glazed window to front, door to inner hall.