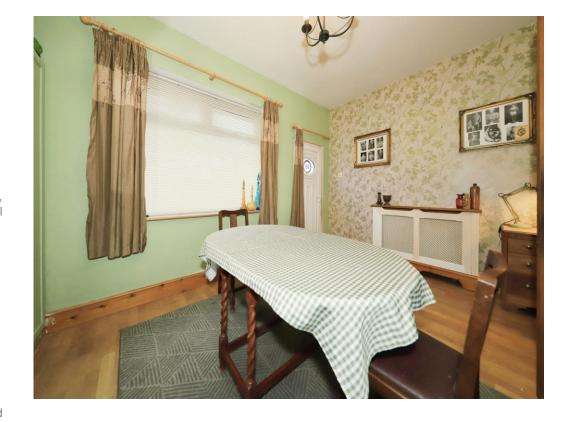

## **Dining Room**

10' 6" x 13' 9" ( 3.20m x 4.19m )

Triple glazed door to front, double glazed window to front, door to inner hall.