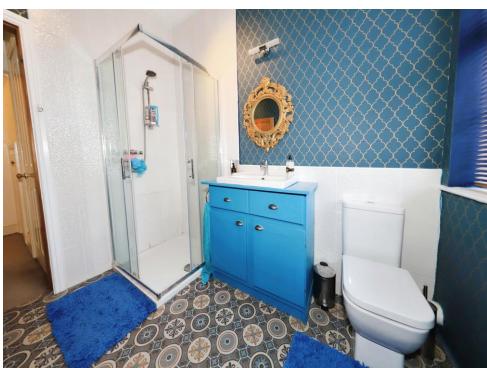

## **Shower Room**

Double glazed window to rear, low flush toilet, wash hand basin, shower cubicle, Worcester Bosch boiler, central heating radiator, door to first floor landing.