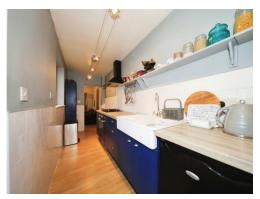

#### Kitchen

17' 4" x 5' (5.28m x 1.52m)

Double glazed window and doors to side, a range of base units with inset oven, hob and extractor, door to utility.