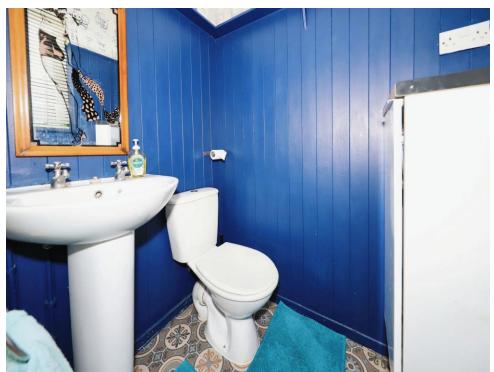

## **Utility With Wc**

6' x 5' (1.83m x 1.52m)

Pedestal sink, low flush toilet, plumbing for washing machine, space for dryer, door to kitchen.