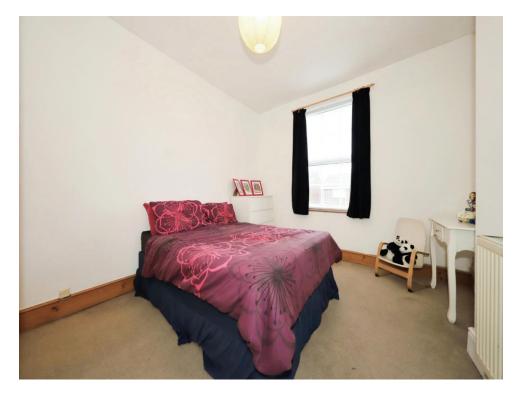

#### **Bedroom One**

8' x 18' 4" ( 2.44m x 5.59m )

With restricted head height. Skylight to front, two skylights to rear, eaves storage, central heating radiator, stairs to first floor landing.