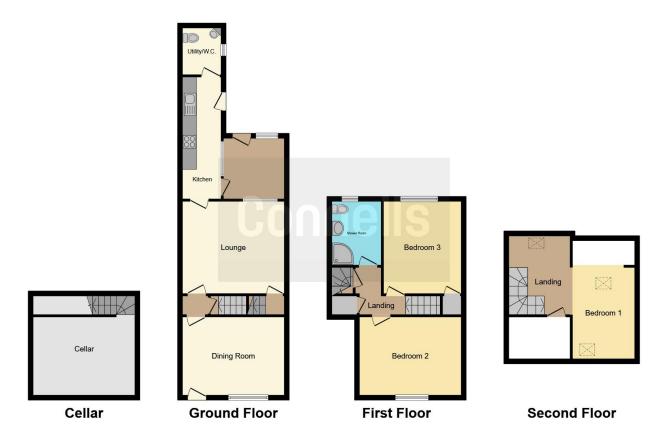

The property comprises of lounge, dining room, kitchen, utility with wc, cellar, three bedrooms and family shower room. Externally there is a courtyard style garden to front and a large enclosed rear garden ideal for families.

## **Dining Room**

10' 6" x 13' 9" ( 3.20m x 4.19m )

Triple glazed door to front, double glazed window to front, door to inner hall.

### **Inner Hall**

Access to cellar, door to lounge.

#### Cellar

Stairs access, lighting.

# Lounge

12' 8" x 13' 8" ( 3.86m x 4.17m )

Double glazed window to rear, door to inner hall, door to kitchen, central heating radiator, stairs to first floor landing.

#### Kitchen

17' 4" x 5' (5.28m x 1.52m)

Double glazed window and doors to side, a range of base units with inset oven, hob and extractor, door to utility.

## **Utility With Wc**

6' x 5' (1.83m x 1.52m)

Pedestal sink, low flush toilet, plumbing for washing machine, space for dryer, door to kitchen.

# **First Floor Landing**

Doors to various rooms, stairs to second floor.

### **Bedroom Two**

10' 9" x 14' 6" ( 3.28m x 4.42m )

Triple glazed window to front, central heating radiator, door to first floor landing.

### **Bedroom Three**

12' 9" x 10' 9" ( 3.89m x 3.28m )

Double glazed window to rear, central heating radiator, door to first floor landing.

## **Shower Room**

Double glazed window to rear, low flush toilet, wash hand basin, shower cubicle, Worcester Bosch boiler, central heating radiator, door to first floor landing.

#### **Bedroom One**

8' x 18' 4" ( 2.44m x 5.59m )

With restricted head height. Skylight to front, two skylights to rear, eaves storage, central heating radiator, stairs to first floor landing.