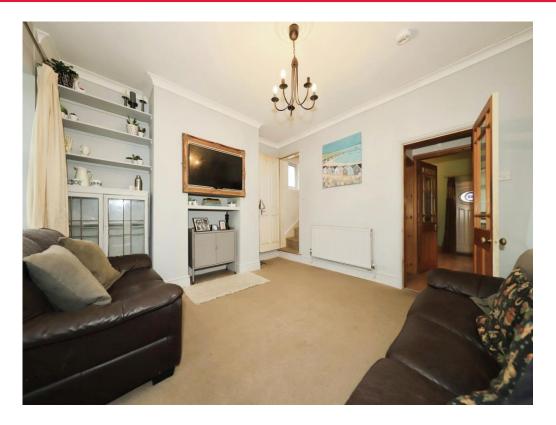

# Lounge

12' 8" x 13' 8" ( 3.86m x 4.17m )

Double glazed window to rear, door to inner hall, door to kitchen, central heating radiator, stairs to first floor landing.