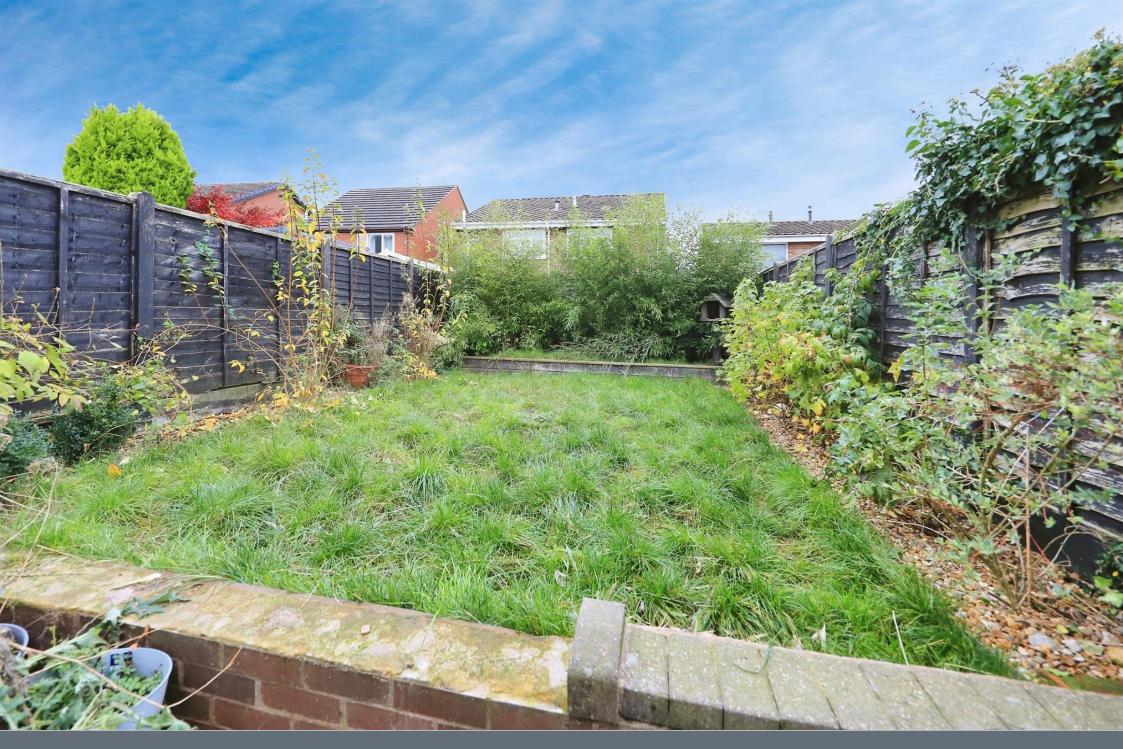

## **Outside Rear**

Good size enclosed rear garden with lawned area, a range of plants, trees and shrubs, paved patio area.

Residential Sales & Lettings | Mortgage Services | Conveyancing | Surveyors | Land & New Homes