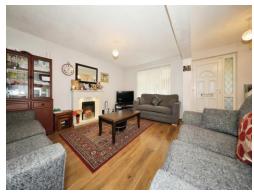

## Lounge

16' 7" max x 15' 9" max ( 5.05m max x 4.80m max )

Double glazed window to the front, stairs rising to the first floor, electric fireplace, two radiators, two ceiling light points and doors to the porch and inner hallway.