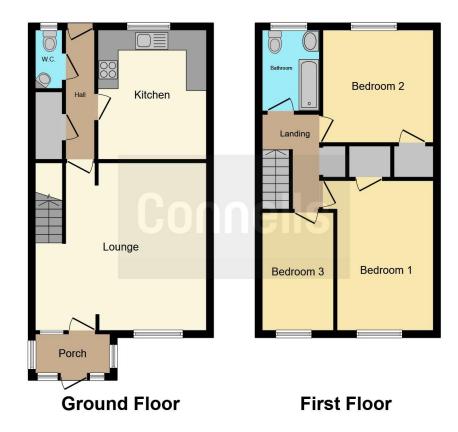

Internally the property comprises of an entrance porch, a spacious lounge, inner hallway, ground floor wc and a kitchen diner. Heading upstairs you'll find three double bedrooms and a bathroom to serve all residents and guests. Outside to the front is a garden, while the rear benefits from a sizeable rear garden and communal parking can be found.

# **Communal Parking**

Communal parking can be found to the rear of the properties boundaries.

Residential Sales & Lettings | Mortgage Services | Conveyancing | Surveyors | Land & New Homes

This floor plan is for illustrative purposes only. It is not drawn to scale. Any measurements, floor areas (including any total floor area), openings and orientation are approximate. No details are guaranteed, they cannot be relied upon for any purpose and they do not form part of any agreement. No liability is taken for any error, omission or misstatement. A party must rely upon its own inspection(s). Powered by www.focalagent.com