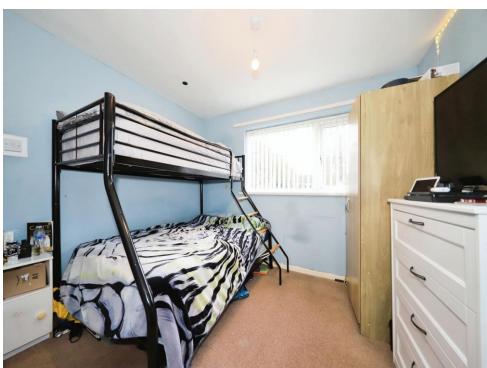

### **Bedroom One**

14' 4" x 9' 5" ( 4.37m x 2.87m )

Double glazed window to the front, ceiling light point, radiator and built-in wardrobe.

## **Bedroom Two**

10' 5" x 10' 7" ( 3.17m x 3.23m )

Double glazed window to the rear, radiator, ceiling light point and built-in wardrobe.

## **Bedroom Three**

11' 5" x 6' 8" ( 3.48m x 2.03m )

Double glazed window to the front, ceiling light point and radiator.