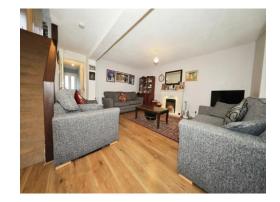

## Lounge

16' 7" max x 15' 9" max ( 5.05m max x 4.80m max )

Double glazed window to the front, stairs rising to the first floor, electric fireplace, two radiators, two ceiling light points and doors to the porch and inner hallway.