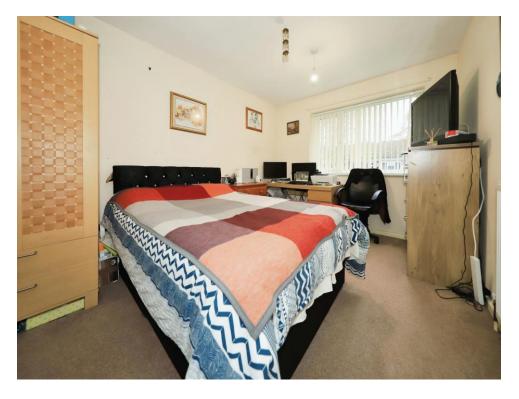

### **Bedroom One**

14' 4" x 9' 5" ( 4.37m x 2.87m )

Double glazed window to the front, ceiling light point, radiator and built-in wardrobe.