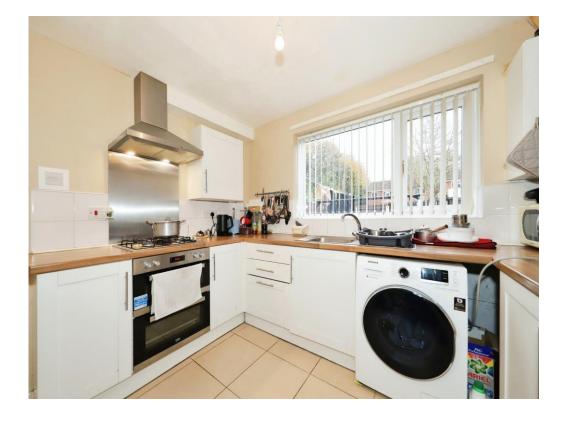

## **Kitchen Diner**

12' 4" x 10' 4" ( 3.76m x 3.15m )

Matching wall and base units with stainless steel sink and drainer with mixer tap, integrated electric oven and grill, plumbing point for washing machine, four ring gas hob, radiator, double glazed window to the rear and two ceiling light points.