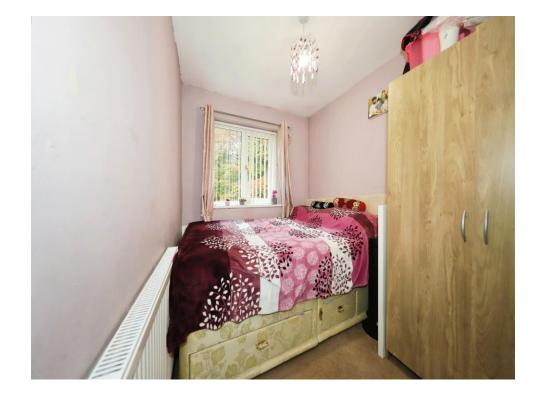

## **Bedroom Three**

11' 5" x 6' 8" ( 3.48m x 2.03m )

Double glazed window to the front, ceiling light point and radiator.