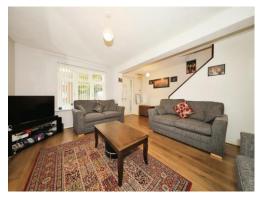

## Lounge

16' 7" max x 15' 9" max ( 5.05m max x 4.80m max )

Double glazed window to the front, stairs rising to the first floor, electric fireplace, two radiators, two ceiling light points and doors to the porch and inner hallway.