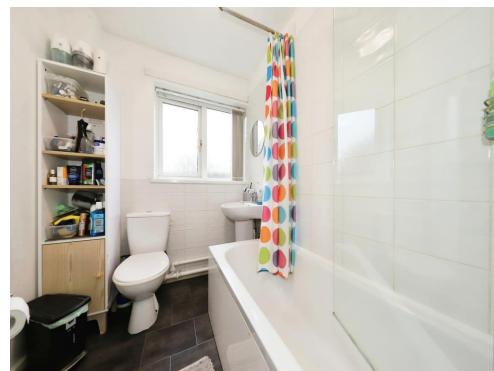

#### Bathroom

Panelled bath with shower over, low flush wc, wash hand basin, extractor fan, radiator, partly tiled walls, ceiling light point and a double glazed window to the rear.