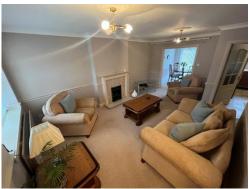

## Lounge

17' 8" into recess x 12' ( 5.38m into recess x 3.66m )

Double glazed bow window to front, gas fire with fitted surround, central heating radiator, opening to dining room/sitting room, doors to various rooms.

## **Dining Room/ Sitting Room**

9' 3" x 9' 9" ( 2.82m x 2.97m )

Double glazed patio doors to rear, central heating radiator, opening to lounge.