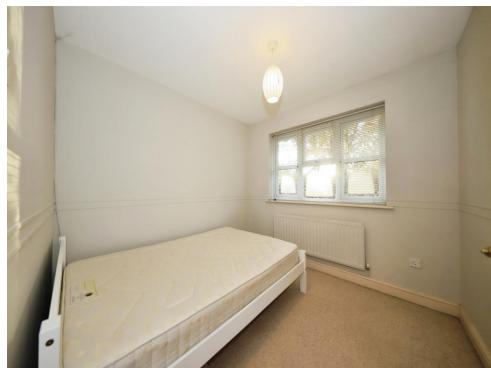

#### **Bedroom Two**

11' 3" x 7' 5" ( 3.43m x 2.26m )

Double glazed window to rear, central heating radiator, door to first floor landing.

## **Bedroom Three**

10' 4" x 8' 3" ( 3.15m x 2.51m )

Double glazed window to rear, central heating radiator, door to first floor landing.

## **Bedroom Four**

9' x 8' 9" ( 2.74m x 2.67m )

Double glazed window to front, central heating radiator, door to first floor landing.