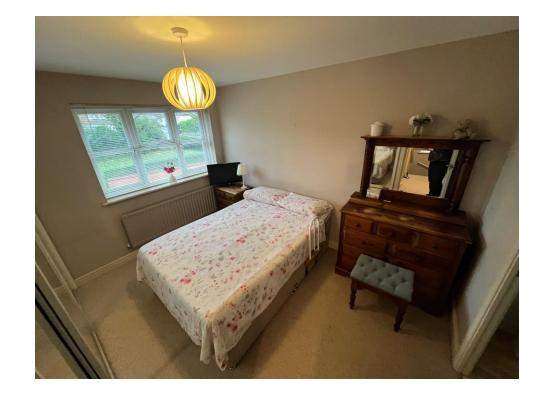

### **Bedroom One**

12' 1" x 8' 4" ( 3.68m x 2.54m )

Double glazed window to front, built-in wardrobes, central heating radiator, door to first floor landing, door to en-suite.