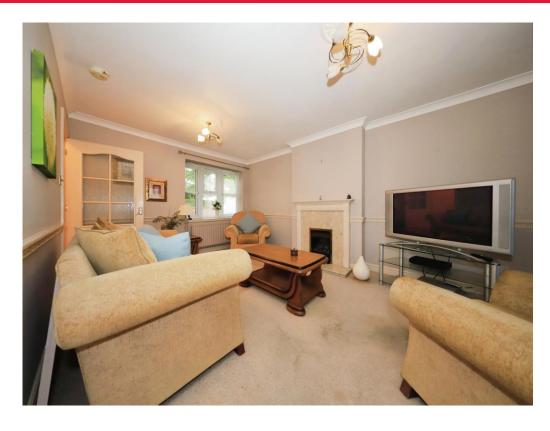

## Lounge

17' 8" into recess x 12' ( 5.38m into recess x 3.66m )

Double glazed bow window to front, gas fire with fitted surround, central heating radiator, opening to dining room/sitting room, doors to various rooms.

## **Dining Room/ Sitting Room**

9' 3" x 9' 9" ( 2.82m x 2.97m )

Double glazed patio doors to rear, central heating radiator, opening to lounge.