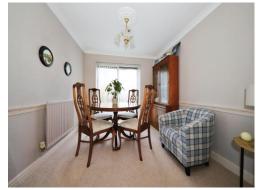

## **Dining Room/ Sitting Room**

9' 3" x 9' 9" ( 2.82m x 2.97m )

Double glazed patio doors to rear, central heating radiator, opening to lounge.