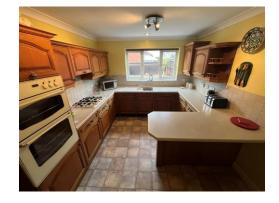

### **Breakfast Kitchen**

12' 9" x 10' (3.89m x 3.05m)

Double glazed window overlooking the rear garden, double glazed door to side access, a range of fitted wall and base units with roll top work surfaces, one and half drainer sink, unit, gas hob with oven and extractor.