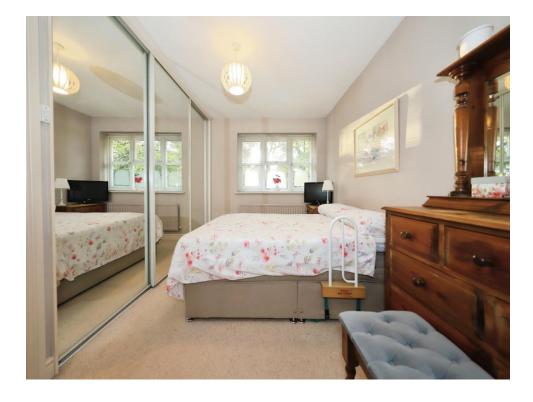

### **Bedroom One**

12' 1" x 8' 4" ( 3.68m x 2.54m )

Double glazed window to front, built-in wardrobes, central heating radiator, door to first floor landing, door to en-suite.