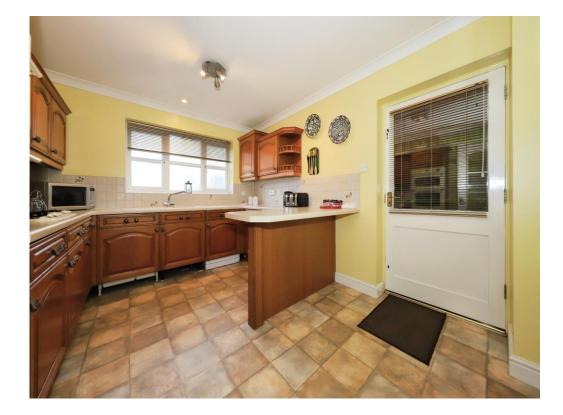

### **Breakfast Kitchen**

12' 9" x 10' (3.89m x 3.05m)

Double glazed window overlooking the rear garden, double glazed door to side access, a range of fitted wall and base units with roll top work surfaces, one and half drainer sink, unit, gas hob with oven and extractor.