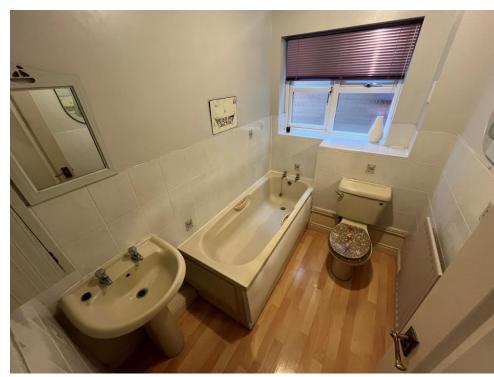

## Bathroom

Double glazed window to side, fitted suite with a low flush toilet, pedestal wash basin, panelled bath, part tiled walls, central heating radiator, door to first floor landing.