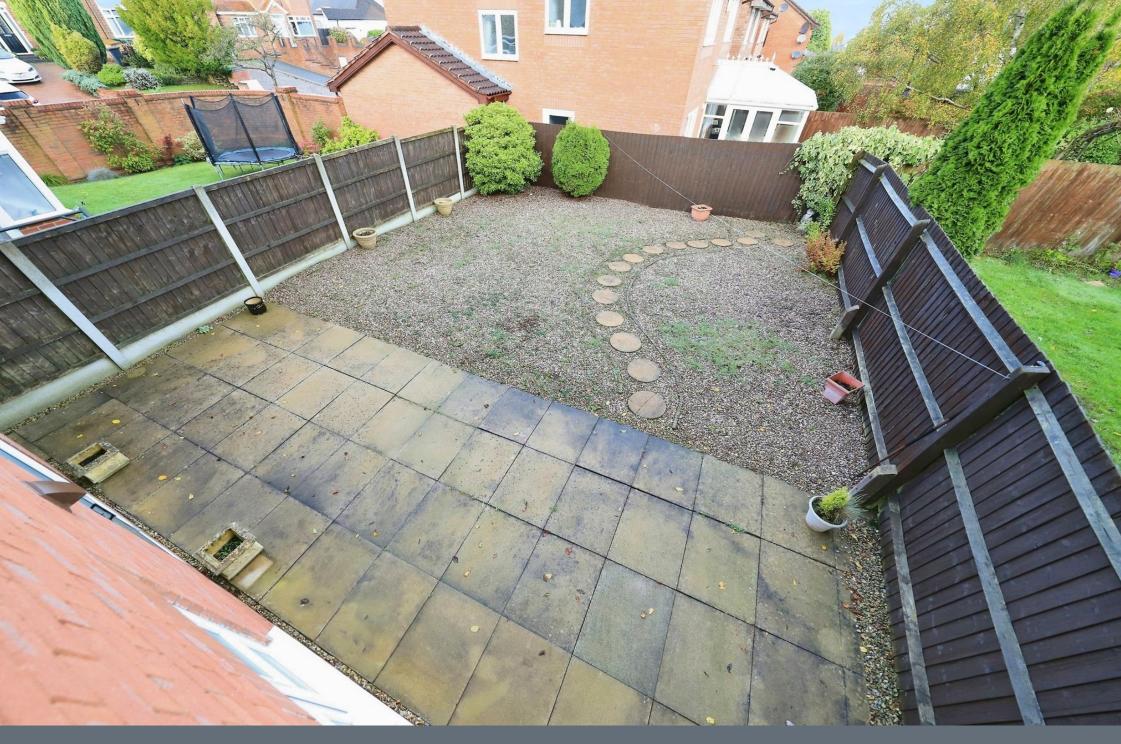

#### **Outside Rear**

Low maintenance rear garden, paved patio, pebbled area, gate to front access.