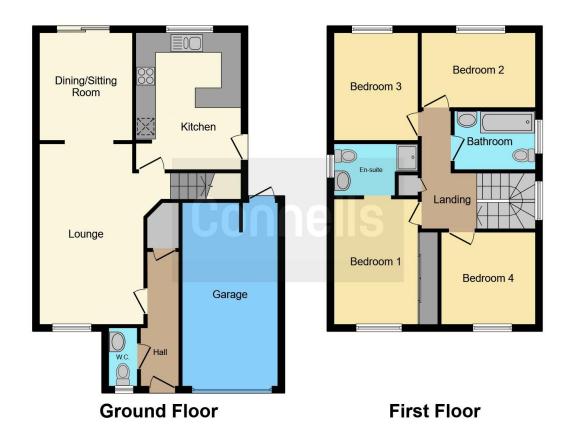

Externally there is green views to front, off road parking, low maintenance rear garden and garage to side. Internally there is an entrance hall, ground floor guest wc, spacious lounge within adjoining dining room/sitting room and fitted breakfast kitchen. The first floor has four bedrooms, master en-suite and family bathroom.

### **Entrance Hall**

Double glazed door to front access, feature parquet flooring, storage cupboard, central heating radiator, various, doors to various rooms.

### **Ground Floor Guest Wc**

Double glazed window to front, low flush toilet, wall mounted wash basin, parquet flooring, door to entrance hall.

## Lounge

17' 8" into recess x 12' ( 5.38m into recess x 3.66m )

Double glazed bow window to front, gas fire with fitted surround, central heating radiator, opening to dining room/sitting room, doors to various rooms.

## **Dining Room/ Sitting Room**

9' 3" x 9' 9" ( 2.82m x 2.97m )

Double glazed patio doors to rear, central heating radiator, opening to lounge.

### **Breakfast Kitchen**

12' 9" x 10' (3.89m x 3.05m)

Double glazed window overlooking the rear garden, double glazed door to side access, a range of fitted wall and base units with roll top work surfaces, one and half drainer sink, unit, gas hob with oven and extractor.

## **First Floor Landing**

Double glazed window to side, loft access with pull down ladders, airing cupboard, stairs to ground floor, doors to various rooms.

### **Bedroom One**

12' 1" x 8' 4" ( 3.68m x 2.54m )

Double glazed window to front, built-in wardrobes, central heating radiator, door to first floor landing, door to en-suite.

#### **En-Suite**

Double glazed window to side, fitted suite with a walk-in shower area, low flush toilet, pedestal wash basin, central heating radiator, part tiled walls, door to Bedroom One.

#### **Bedroom Two**

11' 3" x 7' 5" ( 3.43m x 2.26m )

Double glazed window to rear, central heating radiator, door to first floor landing.

## **Bedroom Three**

10' 4" x 8' 3" ( 3.15m x 2.51m )

Double glazed window to rear, central heating radiator, door to first floor landing.

## **Bedroom Four**

9' x 8' 9" ( 2.74m x 2.67m )

Double glazed window to front, central heating radiator, door to first floor landing.

## Bathroom

Double glazed window to side, fitted suite with a low flush toilet, pedestal wash basin, panelled bath, part tiled walls, central heating radiator, door to first floor landing.

## Garage

16' 8" x 8' (5.08m x 2.44m)

Up and over door to front, door to rear access.