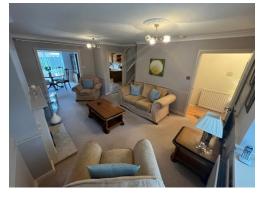

## Lounge

17' 8" into recess x 12' ( 5.38m into recess x 3.66m )

Double glazed bow window to front, gas fire with fitted surround, central heating radiator, opening to dining room/sitting room, doors to various rooms.

## **Dining Room/ Sitting Room**

9' 3" x 9' 9" ( 2.82m x 2.97m )

Double glazed patio doors to rear, central heating radiator, opening to lounge.