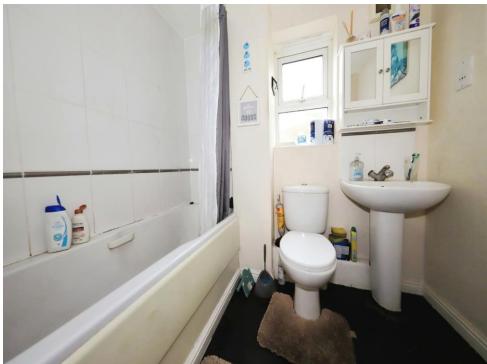

### **Bathroom**

Bath with shower attachment, low flush WC, wash handbasin with splashback tiles, partly tiled walls, ceiling light point, heated towel rail, extractor fan.