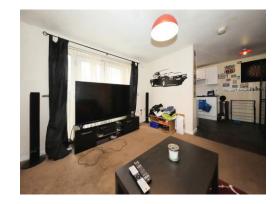

### **Open Plan Lounge/ Kitchen**

12' 1" x 10' 11" ( 3.68m x 3.33m )

Double glazed windows with patio doors and Juliet balcony, ceiling light point, wall mounted storage heater and access to the kitchen.