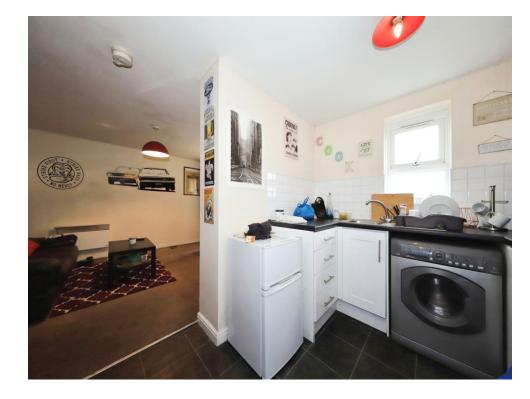

As you enter the apartment, you will find an inviting entrance hallway that leads to the spacious open plan kitchen and lounge, perfect for relaxation and entertaining guests. The apartment comprises two bedrooms and a bathroom.

### **Open Plan Lounge/ Kitchen**

12' 1" x 10' 11" ( 3.68m x 3.33m )

Double glazed windows with patio doors and Juliet balcony, ceiling light point, wall mounted storage heater and access to the kitchen.

#### Kitchen

12' 1" x 7' 1" ( 3.68m x 2.16m )

Matching wall and base units and inset sink and drainer with mixer tap, electric oven and electric hob, extractor hood, partly tiled walls, plumbing point, two ceiling light points and double glazed window to the front.