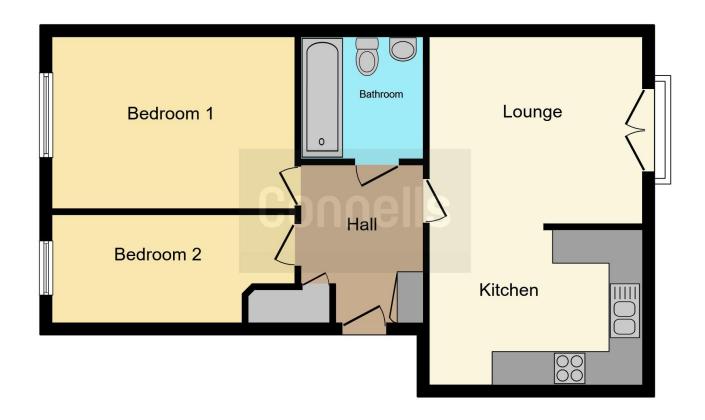

As you enter the apartment, you will find an inviting entrance hallway that leads to the spacious open plan kitchen and lounge, perfect for relaxation and entertaining guests. The apartment comprises two bedrooms and a bathroom.

#### Hallway

Storage cupboards with one housing the boiler, ceiling light point, wall mounted storage heater and doors to lounge/kitchen and two bedrooms.

### **Open Plan Lounge/ Kitchen**

12' 1" x 10' 11" ( 3.68m x 3.33m )

Double glazed windows with patio doors and Juliet balcony, ceiling light point, wall mounted storage heater and access to the kitchen.

#### Kitchen

12' 1" x 7' 1" ( 3.68m x 2.16m )

Matching wall and base units and inset sink and drainer with mixer tap, electric oven and electric hob, extractor hood, partly tiled walls, plumbing point, two ceiling light points and double glazed window to the front.

### **Bedroom One**

14' x 10' (4.27m x 3.05m)

Double glazed window to the rear, ceiling light point and wall mounted storage heater.

#### **Bedroom Two**

14' max x 6' max ( 4.27m max x 1.83m max)
Double glazed window to the rear, wall mounted storage heater and ceiling light point.

### **Bathroom**

Bath with shower attachment, low flush WC, wash handbasin with splashback tiles, partly tiled walls, ceiling light point, heated towel rail, extractor fan.