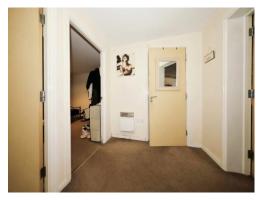

#### Hallway

Storage cupboards with one housing the boiler, ceiling light point, wall mounted storage heater and doors to lounge/kitchen and two bedrooms.