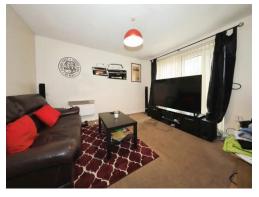

As you enter the apartment, you will find an inviting entrance hallway that leads to the spacious open plan kitchen and lounge, perfect for relaxation and entertaining guests. The apartment comprises two bedrooms and a bathroom.

### **Open Plan Lounge/ Kitchen**

12' 1" x 10' 11" ( 3.68m x 3.33m )

Double glazed windows with patio doors and Juliet balcony, ceiling light point, wall mounted storage heater and access to the kitchen.