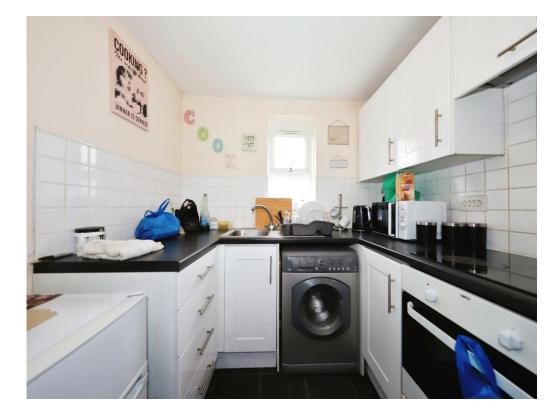

#### Kitchen

12' 1" x 7' 1" ( 3.68m x 2.16m )

Matching wall and base units and inset sink and drainer with mixer tap, electric oven and electric hob, extractor hood, partly tiled walls, plumbing point, two ceiling light points and double glazed window to the front.