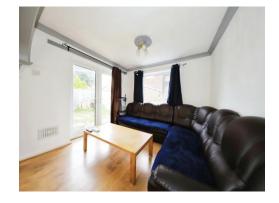

## **Lounge Diner**

20' x 14' (6.10m x 4.27m)

Two ceiling light points with one having a fan, electric fireplace, radiator, double glazed window to the rear and door to the rear garden.