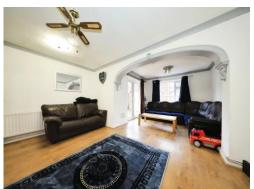

## **Lounge Diner**

20' x 14' (6.10m x 4.27m)

Two ceiling light points with one having a fan, electric fireplace, radiator, double glazed window to the rear and door to the rear garden.