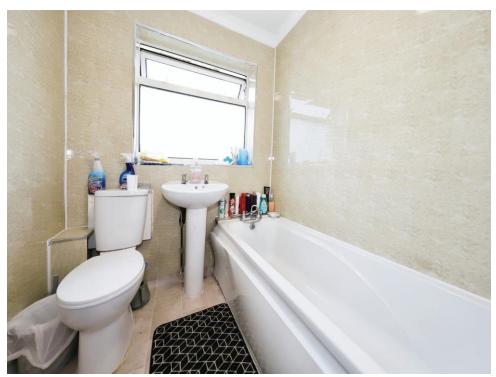

#### **Bathroom**

Panel bath with shower over, low flush wc wash hand basin, ceiling light point, radiator, extractor fan and double glazed window to the front.