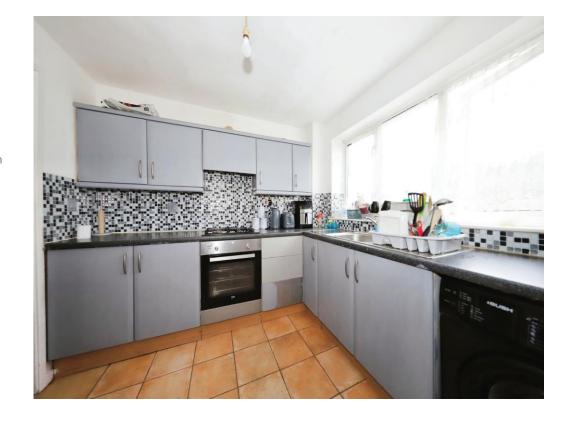

#### Kitchen

9' 10" x 8' 10" ( 3.00m x 2.69m )

Matching wall and base units with inset stainless steel sink and drainer with mixer tap, integrated electric oven, plumbing point for washing machine, four ring gas hob with extractor hood above, ceiling light point, storage cupboard, wall mounted boiler, breakfast bar and double glazed window to the front.