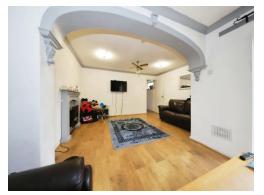

## **Lounge Diner**

20' x 14' (6.10m x 4.27m)

Two ceiling light points with one having a fan, electric fireplace, radiator, double glazed window to the rear and door to the rear garden.