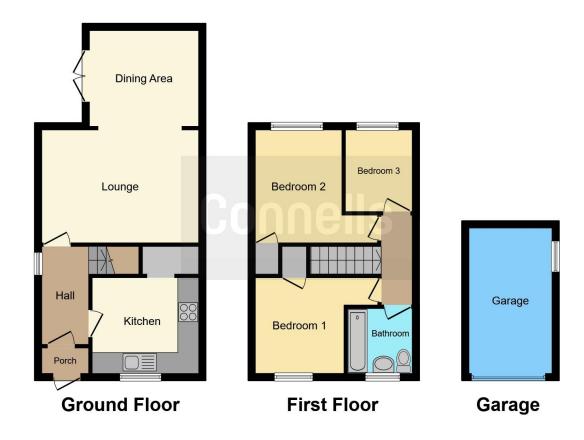

#### **Entrance Porch**

Ceiling light point and door to the entrance hallway.

#### **Entrance Hall**

Ceiling light point, double glazed window to the side, radiator, stairs rising to the first floor and doors leading to the kitchen and lounge.

#### Kitchen

9' 10" x 8' 10" ( 3.00m x 2.69m )

Matching wall and base units with inset stainless steel sink and drainer with mixer tap, integrated electric oven, plumbing point for washing machine, four ring gas hob with extractor hood above, ceiling light point, storage cupboard, wall mounted boiler, breakfast bar and double glazed window to the front.

## **Lounge Diner**

20' x 14' (6.10m x 4.27m)

Two ceiling light points with one having a fan, electric fireplace, radiator, double glazed window to the rear and door to the rear garden.

## **First Floor Landing**

Ceiling light point and doors to all bedrooms and bathroom.

## **Bedroom One**

10' x 8' (3.05m x 2.44m)

Double glazed window to the rear, storage cupboard, radiator and ceiling light point.

# **Bedroom Two**

8' 11" x 8' 1" ( 2.72m x 2.46m )

Double glazed window to the front, ceiling light point and radiator.

## **Bedroom Three**

7' x 6' (2.13m x 1.83m)

Double glazed window to the rear and ceiling light point.

#### **Bathroom**

Panel bath with shower over, low flush wc wash hand basin, ceiling light point, radiator, extractor fan and double glazed window to the front.

## Garage

Up and over door to front.

Residential Sales & Lettings | Mortgage Services | Conveyancing | Surveyors | Land & New Homes

This floor plan is for illustrative purposes only. It is not drawn to scale. Any measurements, floor areas (including any total floor area), openings and orientation are approximate. No details are guaranteed, they cannot be relied upon for any purpose and they do not form part of any agreement. No liability is taken for any error, omission or misstatement. A party must rely upon its own inspection(s). Powered by www.focalagent.com