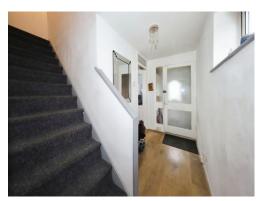

#### **Entrance Hall**

Ceiling light point, double glazed window to the side, radiator, stairs rising to the first floor and doors leading to the kitchen and lounge.

## **First Floor Landing**

Ceiling light point and doors to all bedrooms and bathroom.