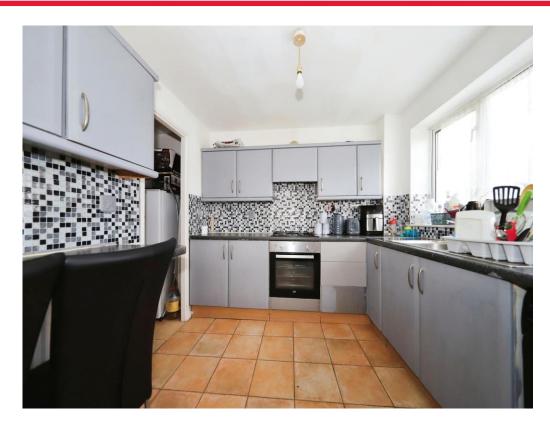

#### Kitchen

9' 10" x 8' 10" ( 3.00m x 2.69m )

Matching wall and base units with inset stainless steel sink and drainer with mixer tap, integrated electric oven, plumbing point for washing machine, four ring gas hob with extractor hood above, ceiling light point, storage cupboard, wall mounted boiler, breakfast bar and double glazed window to the front.