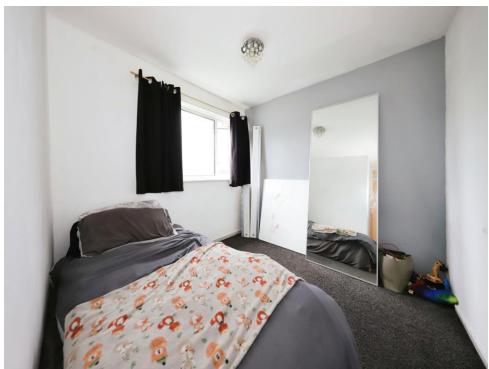

## **Bedroom One**

10' x 8' (3.05m x 2.44m)

Double glazed window to the rear, storage cupboard, radiator and ceiling light point.

# **Bedroom Two**

8' 11" x 8' 1" ( 2.72m x 2.46m )

Double glazed window to the front, ceiling light point and radiator.

## **Bedroom Three**

7' x 6' (2.13m x 1.83m)

Double glazed window to the rear and ceiling light point.