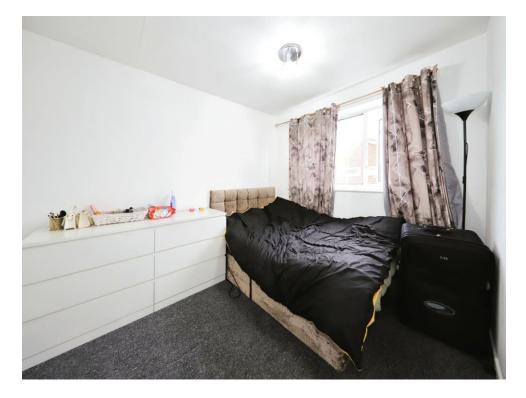

## **Bedroom One**

10' x 8' (3.05m x 2.44m)

Double glazed window to the rear, storage cupboard, radiator and ceiling light point.

# **Bedroom Two**

8' 11" x 8' 1" ( 2.72m x 2.46m )

Double glazed window to the front, ceiling light point and radiator.

## **Bedroom Three**

7' x 6' (2.13m x 1.83m)

Double glazed window to the rear and ceiling light point.