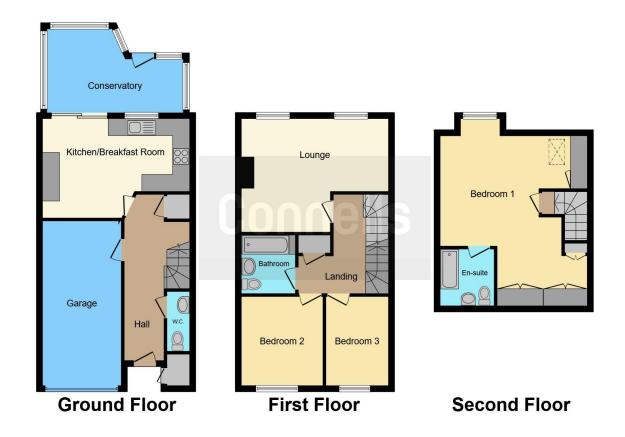

The property comprises of entrance hall, entertainment style kitchen diner, sun room and downstairs wc. To the first floor there are two bedrooms, family bathroom and lounge. On the top floor is Bedroom One and en-suite shower room. Externally there is garage, driveway and good size enclosed rear garden ideal for families.

### **Entrance Hall**

Double glazed door to front, central heating radiator, understair storage cupboard, stairs to first floor landing, door to various rooms.

### **Entertainment Kitchen Diner**

17' max x 12' 10" (5.18m max x 3.91m)

Double glazed window to rear, a range of wall and base units, space for a Range cooker, extractor fan, space for dishwasher, space for washing machine, spotlights, space for dining table and chairs, door to sun room.

#### Sun Room

15' 9" x 9' 9" ( 4.80m x 2.97m )

Double glazed windows around, tiled floor, dimable spotlights, central heating radiator, door to kitchen.

#### **Downstairs Wc**

Low flush toilet, wash hand basin, door to entrance hall.

## **First Floor Landing**

Door to various rooms.

## Lounge

16' 11" max x 13' 5" max ( 5.16m max x 4.09m max )

Two double glazed windows to rear, central heating radiator, door to first floor landing.

### **Bedroom Two**

10' 3" x 9' 7" ( 3.12m x 2.92m )

Double glazed window to front, central heating radiator, door to first floor landing.

# **Bedroom Three**

10' 3" x 6' 11" ( 3.12m x 2.11m )

Double glazed window to front, central heating radiator, door to first floor landing.

# **Family Bathroom**

Panelled bath, low flush toilet, pedestal sink, central heating radiator, door to first floor landing.

# **Second Floor Landing**

Door to Bedroom One.

### **Bedroom One**

19' 9" max x 16' 11" max ( 6.02m max x 5.16m max )

Double lazed window to rear, central heating radiator, two triple wardrobes, bulkhead wardrobes, dressing area, door to en-suite.

# **En-Suite**

Mixer shower in a cubicle, low flush toilet, heated towel rail, vanity sink, door to Bedroom One.

## Garage

18' 8" x 8' 2" ( 5.69m x 2.49m )

Up and over to front, door to entrance hall, light.