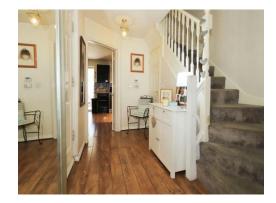

### **Entrance Hall**

Double glazed door to front, central heating radiator, understair storage cupboard, stairs to first floor landing, door to various rooms.