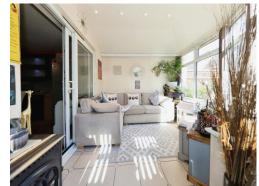

#### Sun Room

15' 9" x 9' 9" ( 4.80m x 2.97m )

Double glazed windows around, tiled floor, dimable spotlights, central heating radiator, door to kitchen.