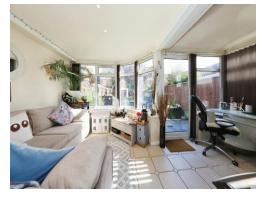

#### Sun Room

15' 9" x 9' 9" ( 4.80m x 2.97m )

Double glazed windows around, tiled floor, dimable spotlights, central heating radiator, door to kitchen.