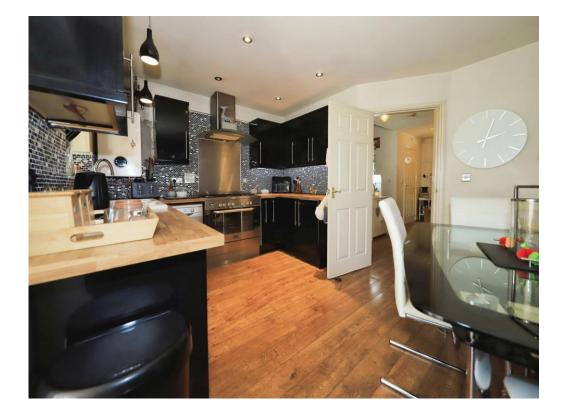

### **Entertainment Kitchen Diner**

17' max x 12' 10" (5.18m max x 3.91m)

Double glazed window to rear, a range of wall and base units, space for a Range cooker, extractor fan, space for dishwasher, space for washing machine, spotlights, space for dining table and chairs, door to sun room.