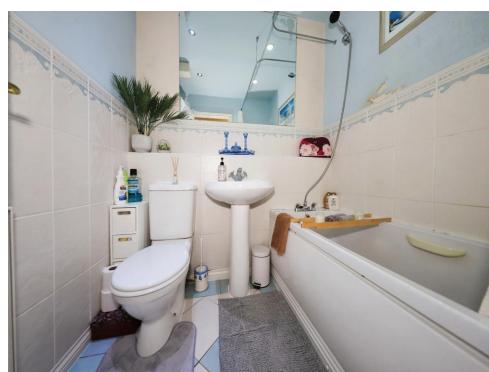

# **Family Bathroom**

Panelled bath, low flush toilet, pedestal sink, central heating radiator, door to first floor landing.

# **En-Suite**

Mixer shower in a cubicle, low flush toilet, heated towel rail, vanity sink, door to Bedroom One.