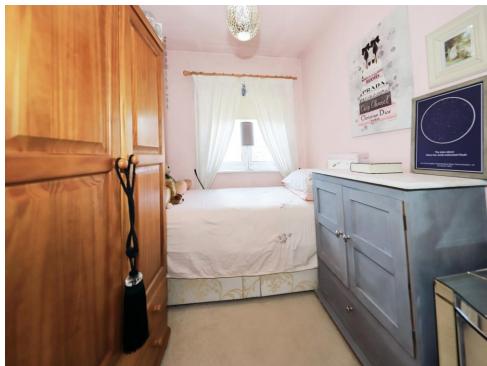

### **Bedroom Two**

10' 3" x 9' 7" ( 3.12m x 2.92m )

Double glazed window to front, central heating radiator, door to first floor landing.

# **Bedroom Three**

10' 3" x 6' 11" ( 3.12m x 2.11m )

Double glazed window to front, central heating radiator, door to first floor landing.