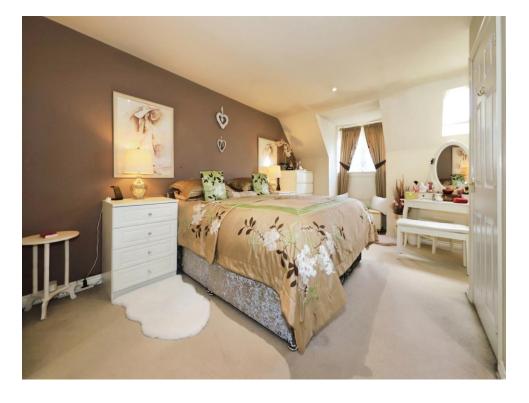

### **Bedroom One**

19' 9" max x 16' 11" max ( 6.02m max x 5.16m max )

Double lazed window to rear, central heating radiator, two triple wardrobes, bulkhead wardrobes, dressing area, door to en-suite.