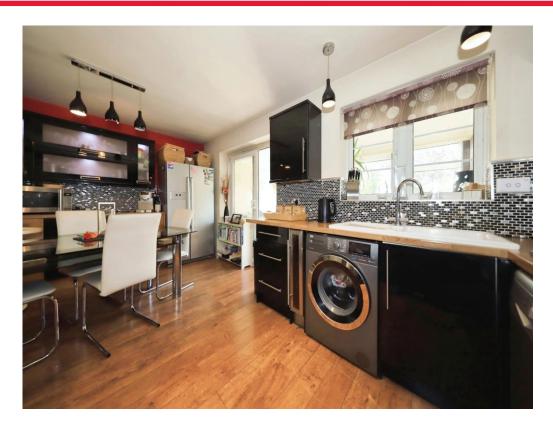

### **Entertainment Kitchen Diner**

17' max x 12' 10" (5.18m max x 3.91m)

Double glazed window to rear, a range of wall and base units, space for a Range cooker, extractor fan, space for dishwasher, space for washing machine, spotlights, space for dining table and chairs, door to sun room.