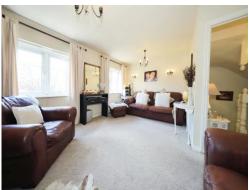

## Lounge

16' 11" max x 13' 5" max ( 5.16m max x 4.09m max )

Two double glazed windows to rear, central heating radiator, door to first floor landing.