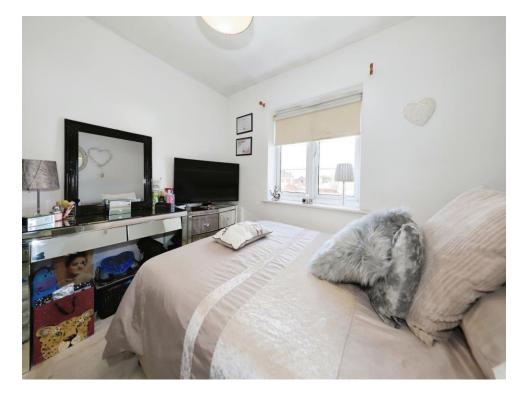

### **Bedroom One**

19' 9" max x 16' 11" max ( 6.02m max x 5.16m max )

Double lazed window to rear, central heating radiator, two triple wardrobes, bulkhead wardrobes, dressing area, door to en-suite.