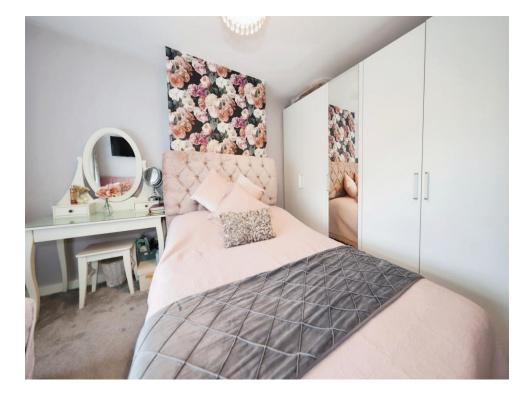

### **Bedroom One**

13' 7" x 10' 10" ( 4.14m x 3.30m )

Double glazed window to front, central heating radiator, door to first floor landing.

## **Bedroom Two**

8' 7" x 7' 9" ( 2.62m x 2.36m )

Double glazed window to front, central heating radiator, walk-in wardrobe area, door to first floor landing.

# **Bedroom Three**

8' 9" x 8' 7" ( 2.67m x 2.62m )

Double glazed window to rear, central heating radiator, door to first floor landing.