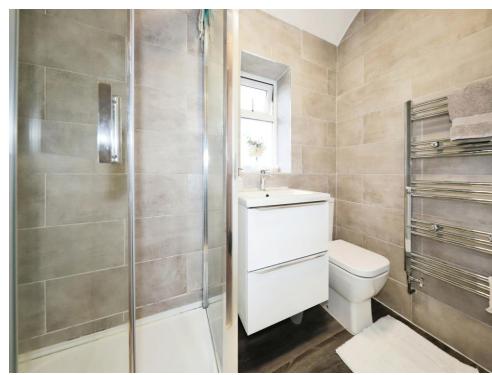

# **Family Shower Room**

Double glazed window to rear, vanity unit, shower cubicle with electric shower, spotlight, heated towel rail, extractor fan, door to first floor landing.