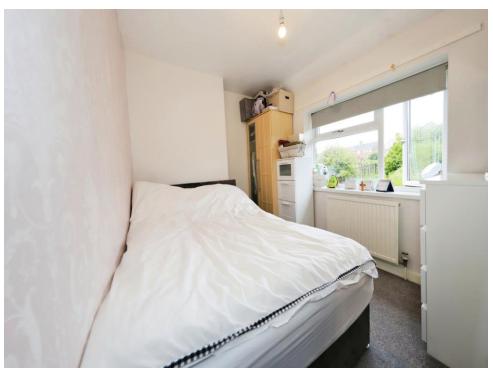

### **Bedroom One**

13' 7" x 10' 10" ( 4.14m x 3.30m )

Double glazed window to front, central heating radiator, door to first floor landing.

## **Bedroom Two**

8' 7" x 7' 9" ( 2.62m x 2.36m )

Double glazed window to front, central heating radiator, walk-in wardrobe area, door to first floor landing.

# **Bedroom Three**

8' 9" x 8' 7" ( 2.67m x 2.62m )

Double glazed window to rear, central heating radiator, door to first floor landing.