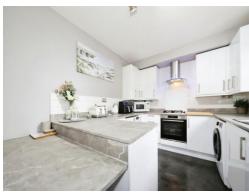

### **Modern Fitted Kitchen**

9' 2" x 14' 8" ( 2.79m x 4.47m )

Double glazed window to rear, double glazed door to rear, a range of stylish wall and base units with feature breakfast bar area, inset Bosch oven, hob and extractor, inset stainless steel sink with filter tap, feature spotlights, door to downstairs wc.