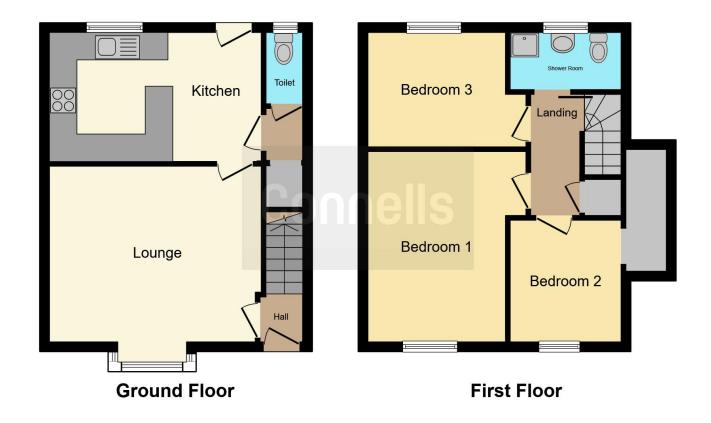

The property comprises of entrance hall, lounge, modern fitted kitchen with feature breakfast bar, downstairs wc, three well proportioned bedrooms and family shower room. Externally there is a large concrete print driveway providing ample off road parking, side shared access leading to the large rear garden.

## **Entrance Hall**

Double glazed door to front, door to lounge, stairs to first floor landing.

# Lounge

12' 4" x 15' max into recess (  $3.76m \times 4.57m$  max into recess )

Double glazed window to front, central heating radiator, door to kitchen, door to entrance hall.

### **Modern Fitted Kitchen**

9' 2" x 14' 8" ( 2.79m x 4.47m )

Double glazed window to rear, double glazed door to rear, a range of stylish wall and base units with feature breakfast bar area, inset Bosch oven, hob and extractor, inset stainless steel sink with filter tap, feature spotlights, door to downstairs wc.

### **Downstairs Wc**

Double glazed window to rear, low flush toilet with custom built wash hand basin.

# **First Floor Landing**

Doors to various rooms.

### **Bedroom One**

13' 7" x 10' 10" ( 4.14m x 3.30m )

Double glazed window to front, central heating radiator, door to first floor landing.

## **Bedroom Two**

8' 7" x 7' 9" ( 2.62m x 2.36m )

Double glazed window to front, central heating radiator, walk-in wardrobe area, door to first floor landing.

# **Bedroom Three**

8' 9" x 8' 7" ( 2.67m x 2.62m )

Double glazed window to rear, central heating radiator, door to first floor landing.

# **Family Shower Room**

Double glazed window to rear, vanity unit, shower cubicle with electric shower, spotlight, heated towel rail, extractor fan, door to first floor landing.