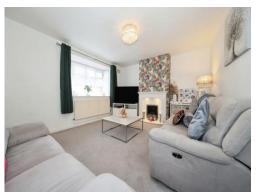

# Lounge

12' 4" x 15' max into recess (  $3.76m \times 4.57m$  max into recess )

Double glazed window to front, central heating radiator, door to kitchen, door to entrance hall.