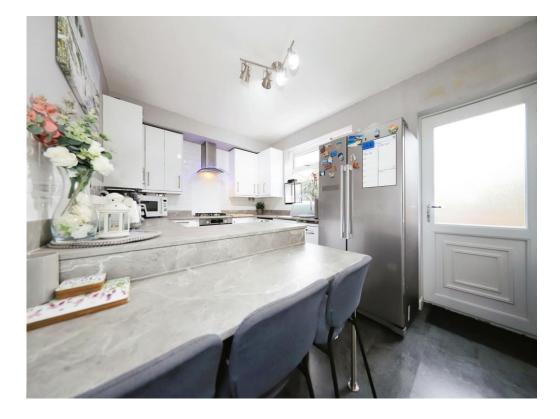

### **Modern Fitted Kitchen**

9' 2" x 14' 8" ( 2.79m x 4.47m )

Double glazed window to rear, double glazed door to rear, a range of stylish wall and base units with feature breakfast bar area, inset Bosch oven, hob and extractor, inset stainless steel sink with filter tap, feature spotlights, door to downstairs wc.