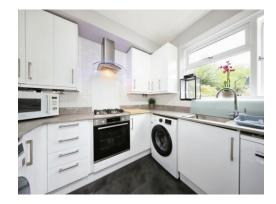

### **Modern Fitted Kitchen**

9' 2" x 14' 8" ( 2.79m x 4.47m )

Double glazed window to rear, double glazed door to rear, a range of stylish wall and base units with feature breakfast bar area, inset Bosch oven, hob and extractor, inset stainless steel sink with filter tap, feature spotlights, door to downstairs wc.