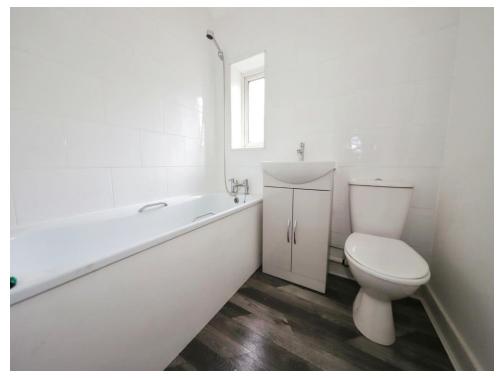

# Bathroom

Panel bath with a shower attachment, wash hand basin unit, low flush WC, partly tiled walls, radiator and a double glazed window to the rear