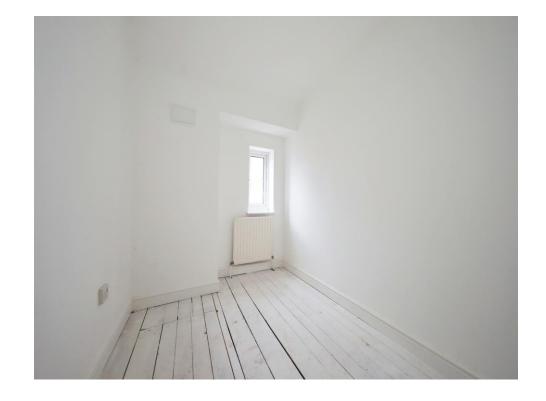

#### **Bedroom One**

13' max x 8' max ( 3.96m max x 2.44m max ) Double glazed window to the front, ceiling light point and radiator.

# **Bedroom Two**

11' max x 8' 11" max ( 3.35m max x 2.72m max ) Double glazed window to the rear, ceiling light point and radiator.

# **Bedroom Three**

9' x 6' ( 2.74m x 1.83m ) Double glazed window to the front, radiator and ceiling light point.