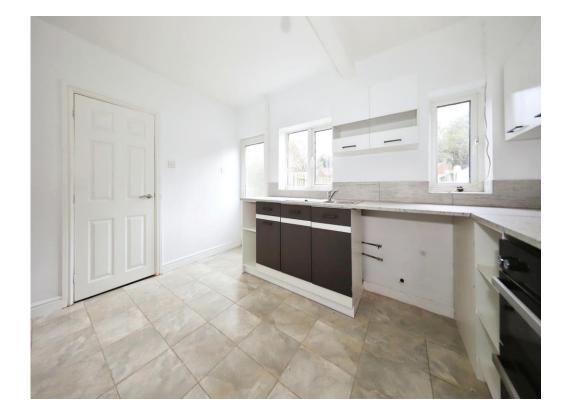

#### Kitchen

Matching wall and base units with stainless steel sink and drainer with mixer tap, oven, radiator, ceiling light point, two double glazed windows to the rear and doors to the ground floor WC, rear garden and lounge.