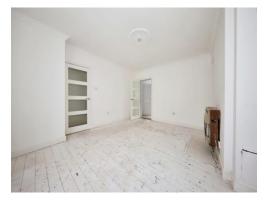

#### **Bedroom One**

13' max x 8' max ( 3.96m max x 2.44m max ) Double glazed window to the front, ceiling light point and radiator.

# **Bedroom Two**

11' max x 8' 11" max ( 3.35m max x 2.72m max ) Double glazed window to the rear, ceiling light point and radiator.

# **Bedroom Three**

9' x 6' ( 2.74m x 1.83m ) Double glazed window to the front, radiator and ceiling light point.