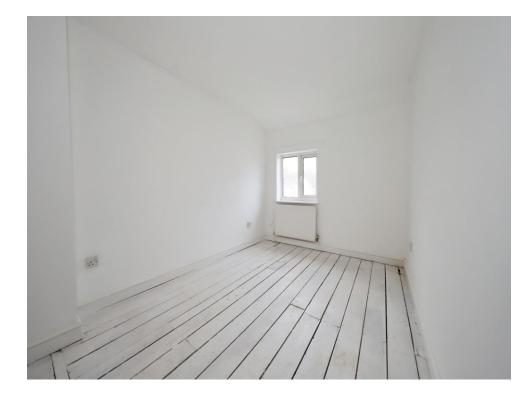

#### **Bedroom One**

13' max x 8' max ( 3.96m max x 2.44m max ) Double glazed window to the front, ceiling light point and radiator.

# **Bedroom Two**

11' max x 8' 11" max ( 3.35m max x 2.72m max ) Double glazed window to the rear, ceiling light point and radiator.

# **Bedroom Three**

9' x 6' ( 2.74m x 1.83m ) Double glazed window to the front, radiator and ceiling light point.