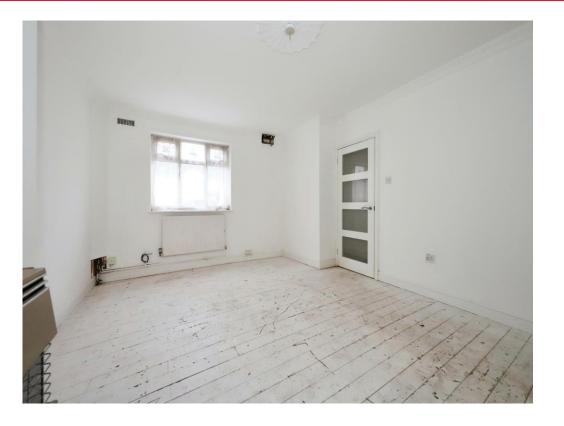

#### Lounge

15' x 12' (4.57m x 3.66m)

Double glazed window to the front, gas fireplace, ceiling light point, radiator and doors to the kitchen and hallway.

#### **Bedroom One**

13' max x 8' max ( 3.96m max x 2.44m max ) Double glazed window to the front, ceiling light point and radiator.

# **Bedroom Two**

11' max x 8' 11" max ( 3.35m max x 2.72m max ) Double glazed window to the rear, ceiling light point and radiator.

# **Bedroom Three**

9' x 6' ( 2.74m x 1.83m ) Double glazed window to the front, radiator and ceiling light point.