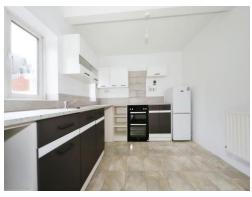

#### Kitchen

Matching wall and base units with stainless steel sink and drainer with mixer tap, oven, radiator, ceiling light point, two double glazed windows to the rear and doors to the ground floor WC, rear garden and lounge.