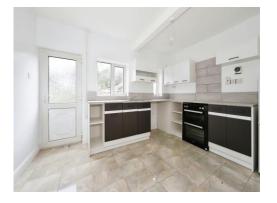

#### Kitchen

Matching wall and base units with stainless steel sink and drainer with mixer tap, oven, radiator, ceiling light point, two double glazed windows to the rear and doors to the ground floor WC, rear garden and lounge.