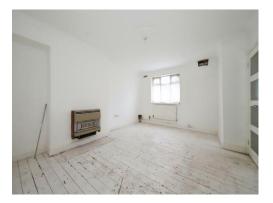

#### **Bedroom One**

13' max x 8' max ( 3.96m max x 2.44m max ) Double glazed window to the front, ceiling light point and radiator.

# **Bedroom Two**

11' max x 8' 11" max ( 3.35m max x 2.72m max ) Double glazed window to the rear, ceiling light point and radiator.

# **Bedroom Three**

9' x 6' ( 2.74m x 1.83m ) Double glazed window to the front, radiator and ceiling light point.