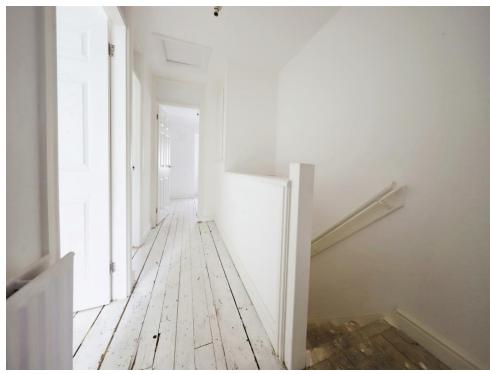

#### **Entrance Hallway**

Ceiling light point, stairs rising to the first floor and door to the lounge.

# **First Floor Landing**

Loft access, radiator, ceiling light point, cupboard housing the boiler and doors to all bedrooms and bathroom.