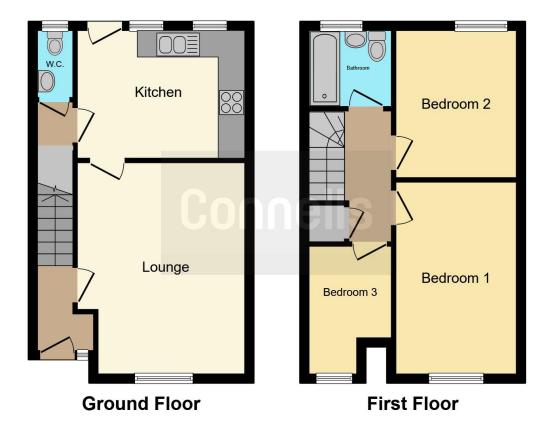

Internally the property presents an entrance hallway leading to a lounge with access to a kitchen and ground floor WC. Heading upstairs you'll find three bedrooms and a bathroom to serve residents and guests. Externally to the front is off-road parking, with the rear benefitting from having a rear garden.

#### **Entrance Hallway**

Ceiling light point, stairs rising to the first floor and door to the lounge.

#### Lounge

15' x 12' (4.57m x 3.66m)

Double glazed window to the front, gas fireplace, ceiling light point, radiator and doors to the kitchen and hallway.

#### Kitchen

Matching wall and base units with stainless steel sink and drainer with mixer tap, oven, radiator, ceiling light point, two double glazed windows to the rear and doors to the ground floor WC, rear garden and lounge.

# **First Floor Landing**

Loft access, radiator, ceiling light point, cupboard housing the boiler and doors to all bedrooms and bathroom.

#### **Bedroom One**

13' max x 8' max ( 3.96m max x 2.44m max ) Double glazed window to the front, ceiling light point and radiator.

# **Bedroom Two**

11' max x 8' 11" max ( 3.35m max x 2.72m max ) Double glazed window to the rear, ceiling light point and radiator.

# **Bedroom Three**

9' x 6' ( 2.74m x 1.83m ) Double glazed window to the front, radiator and ceiling light point.

# Bathroom

Panel bath with a shower attachment, wash hand basin unit, low flush WC, partly tiled walls, radiator and a double glazed window to the rear

# **Outside Rear**

Paved patio area and a right of access through the garden and a gate to the rear.

Residential Sales & Lettings | Mortgage Services | Conveyancing | Surveyors | Land & New Homes

To view this property please contact Connells on