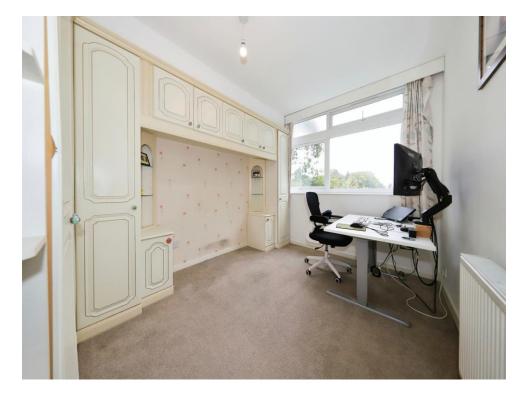

### **Bedroom Three**

9' x 5' (2.74m x 1.52m)

Window to rear, radiator, storage cupboard, door to landing.