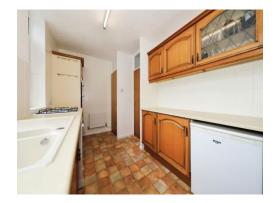

#### Kitchen

14' 10" x 6' 9" ( 4.52m x 2.06m )

Windows to rear, range of wall and base units, space for various appliances, radiator, door to lounge.