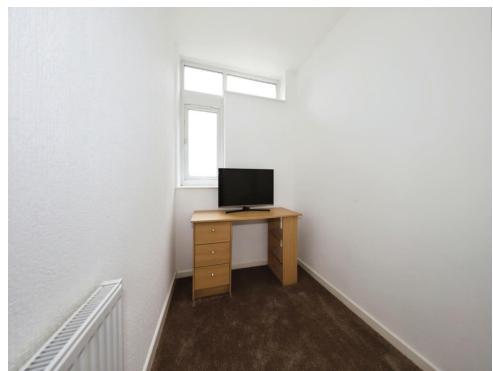

### **Bedroom Three**

9' x 5' (2.74m x 1.52m)

Window to rear, radiator, storage cupboard, door to landing.