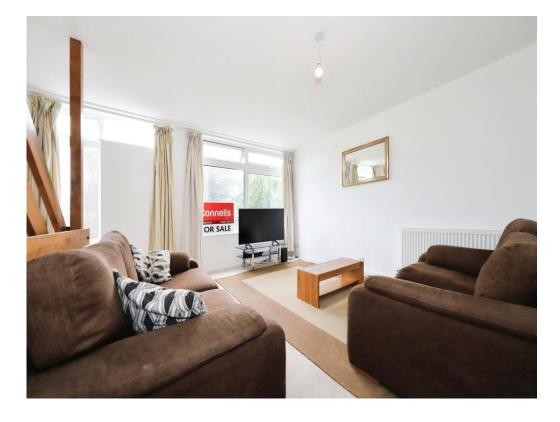

### Lounge

19' 2" x 14' 10" ( 5.84m x 4.52m )

Two double glazed windows to front, radiator, window to front, door to kitchen.