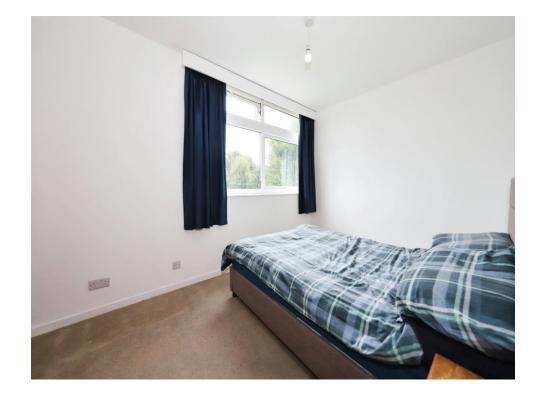

### **Bedroom One**

8' 10" x 12' 3" ( 2.69m x 3.73m )

Window to front, door to landing, radiator, fitted wardrobe.

### **Bedroom Two**

9' 2" x 11' 11" ( 2.79m x 3.63m )

Window to rear, door to landing, radiator, fitted wardrobe.