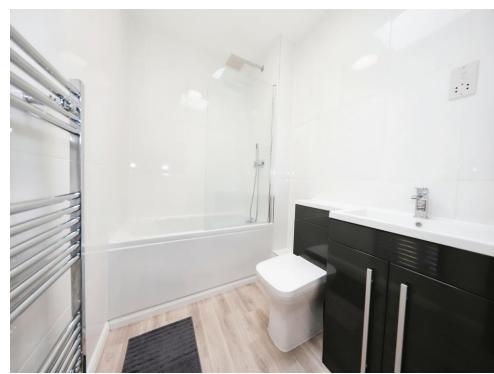

### **Bathroom**

Panelled bath, low flush toilet, pedestal sink, heated towel rail, door to landing.