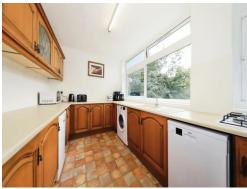

#### Kitchen

14' 10" x 6' 9" ( 4.52m x 2.06m )

Windows to rear, range of wall and base units, space for various appliances, radiator, door to lounge.