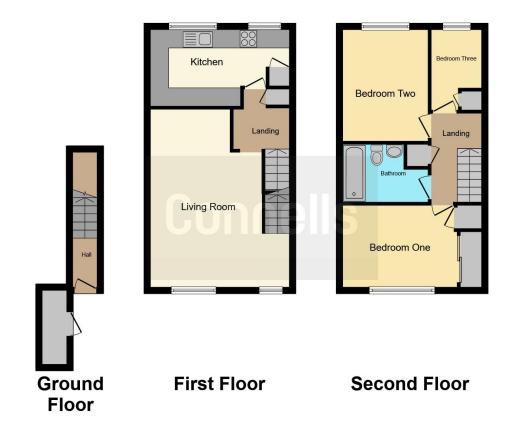

The property comprises of an entrance hall, large over 19ft lounge, kitchen to rear, on the first floor there are three generously proportioned bedrooms and a separate bathroom. Externally there area pleasant grounds and a communal parking area.

#### **Entrance Hall**

Glazed door to front, stairs access.

### Lounge

19' 2" x 14' 10" ( 5.84m x 4.52m )

Two double glazed windows to front, radiator, window to front, door to kitchen.

#### Kitchen

14' 10" x 6' 9" ( 4.52m x 2.06m )

Windows to rear, range of wall and base units, space for various appliances, radiator, door to lounge.

# **First Floor Landing**

Doors to various rooms, storage cupboard housing the boiler.

### **Bedroom One**

8' 10" x 12' 3" ( 2.69m x 3.73m )

Window to front, door to landing, radiator, fitted wardrobe.

### **Bedroom Two**

9' 2" x 11' 11" ( 2.79m x 3.63m )

Window to rear, door to landing, radiator, fitted wardrobe.

### **Bedroom Three**

9' x 5' (2.74m x 1.52m)

Window to rear, radiator, storage cupboard, door to landing.

### **Bathroom**

Panelled bath, low flush toilet, pedestal sink, heated towel rail, door to landing.

## Outside

Communal grounds and communal parking areas.