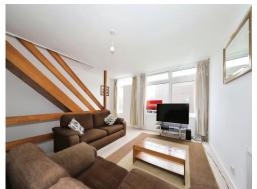

### Lounge

19' 2" x 14' 10" ( 5.84m x 4.52m )

Two double glazed windows to front, radiator, window to front, door to kitchen.