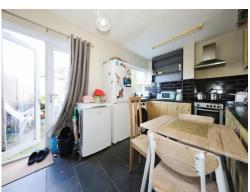

## **Kitchen Diner**

14' 6" x 10' 2" ( 4.42m x 3.10m )

Double glazed door and window to rear, a range of wall and base units, inset oven, hob and extractor, space for various appliances.