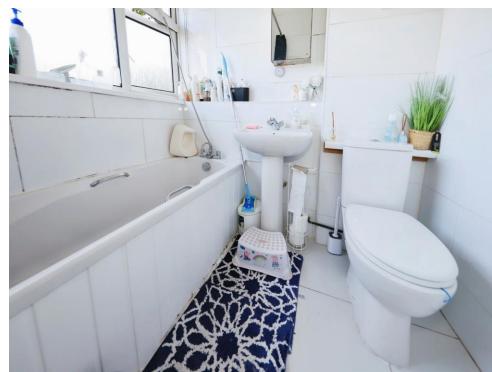

## **Family Bathroom**

Double glazed window to rear, panelled bath, low flush toilet, pedestal sink central heating radiator, door to first floor landing.