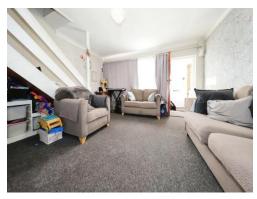

# Lounge

14' 6" x 14' 6" ( 4.42m x 4.42m )

Double glazed window to front, central heating radiator, stairs to firs floor landing, door to kitchen diner.