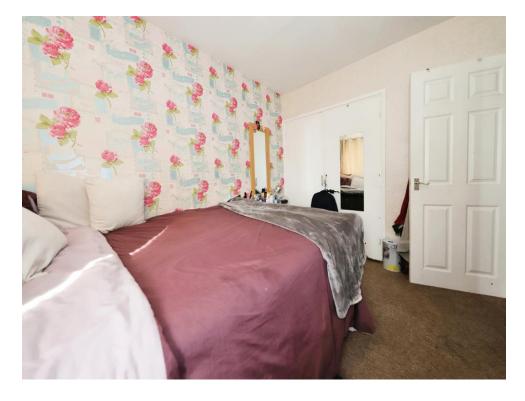

#### **Bedroom One**

9' 3" x 11' 8" ( 2.82m x 3.56m )

Double glazed window to front, fitted wardrobe, central heating radiator, door to first floor landing.

### **Bedroom Two**

8' 6" x 8' 7" ( 2.59m x 2.62m )

Double glazed window to rear, fitted wardrobe, central heating radiator, door to first floor landing.

### **Bedroom Three**

5' 8" x 8' 4" ( 1.73m x 2.54m )

Double glazed window to front, central heating radiator, door to first floor landing.