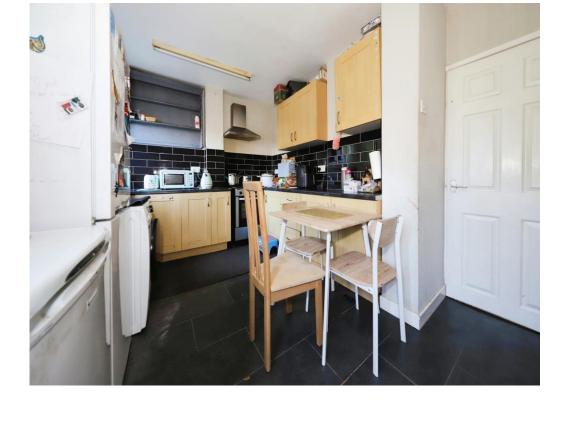

## **Kitchen Diner**

14' 6" x 10' 2" ( 4.42m x 3.10m )

Double glazed door and window to rear, a range of wall and base units, inset oven, hob and extractor, space for various appliances.