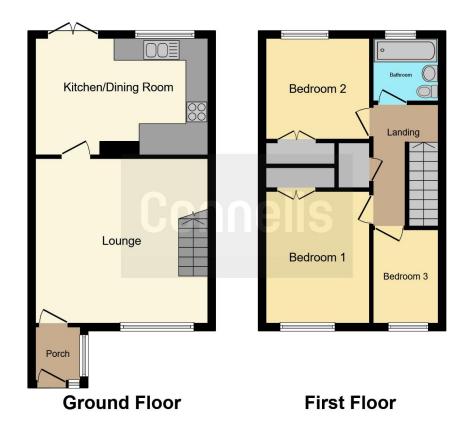

The property comprises of entrance hall, lounge, kitchen diner, three bedroom and family bathroom. Externally there is front and rear gardens and garage.

#### **Entrance Porch**

Door to front, door to lounge.

# Lounge

14' 6" x 14' 6" ( 4.42m x 4.42m )

Double glazed window to front, central heating radiator, stairs to firs floor landing, door to kitchen diner.

## **Kitchen Diner**

14' 6" x 10' 2" ( 4.42m x 3.10m )

Double glazed door and window to rear, a range of wall and base units, inset oven, hob and extractor, space for various appliances.

# **First Floor Landing**

Doors to various rooms.

#### **Bedroom One**

9' 3" x 11' 8" ( 2.82m x 3.56m )

Double glazed window to front, fitted wardrobe, central heating radiator, door to first floor landing.

### **Bedroom Two**

8' 6" x 8' 7" ( 2.59m x 2.62m )

Double glazed window to rear, fitted wardrobe, central heating radiator, door to first floor landing.

### **Bedroom Three**

5' 8" x 8' 4" ( 1.73m x 2.54m )

Double glazed window to front, central heating radiator, door to first floor landing.

## **Family Bathroom**

Double glazed window to rear, panelled bath, low flush toilet, pedestal sink central heating radiator, door to first floor landing.