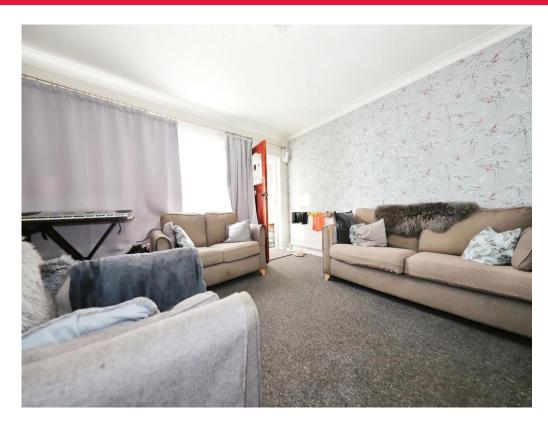

# Lounge

14' 6" x 14' 6" ( 4.42m x 4.42m )

Double glazed window to front, central heating radiator, stairs to firs floor landing, door to kitchen diner.