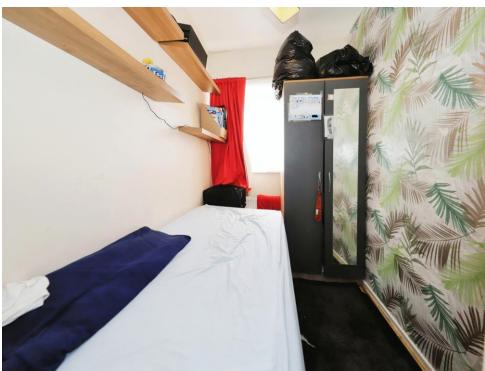

### **Bedroom Three**

5' 8" x 8' 4" ( 1.73m x 2.54m )

Double glazed window to front, central heating radiator, door to first floor landing.