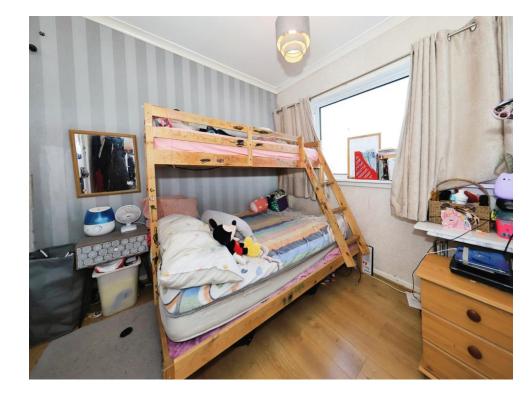

#### **Bedroom One**

9' 3" x 11' 8" ( 2.82m x 3.56m )

Double glazed window to front, fitted wardrobe, central heating radiator, door to first floor landing.

### **Bedroom Two**

8' 6" x 8' 7" ( 2.59m x 2.62m )

Double glazed window to rear, fitted wardrobe, central heating radiator, door to first floor landing.

### **Bedroom Three**

5' 8" x 8' 4" ( 1.73m x 2.54m )

Double glazed window to front, central heating radiator, door to first floor landing.