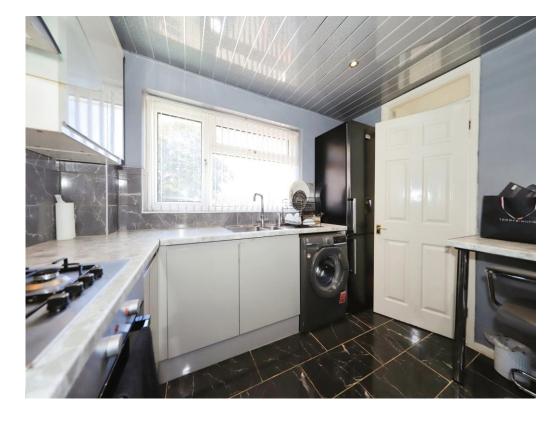

#### Kitchen

8' 10" x 9' 10" ( 2.69m x 3.00m )

Double glazed window to front, stainless steel drainer sink, plumbing for a washing machine, space for a fridge freezer, breakfast bar area, oven, hob and extractor, pantry cupboard, door to entrance hall.