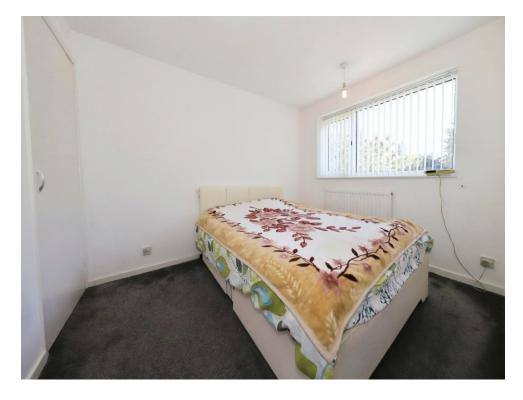

# **Bedroom One**

8' 11" x 8' (2.72m x 2.44m)

Double glazed window to front, radiator, door to landing.

# **Bedroom Two**

10' 9" x 8' 2" ( 3.28m x 2.49m )

Double glazed window to rear, radiator, door to landing, loft access.

# **Bedroom Three**

7' 11" x 6' 5" ( 2.41m x 1.96m )

Double glazed window to rear, radiator, door to landing.