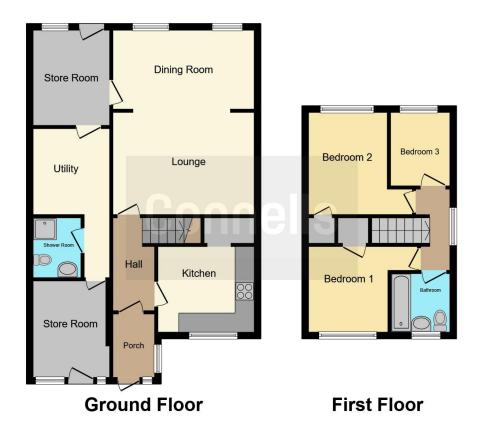

The property comprises of entrance porch, entrance hall, entertainment style lounge diner, kitchen, three side reception rooms/ potential annex and a downstairs wetroom. On the first floor there are three bedrooms and a separate family bathroom. Externally there is a large driveway to front, enclosed low maintenance rear garden ideal for those with families.

# **Entrance Porch**

Door to entrance hall, double glazed door to front, double glazed window to side.

### **Entrance Hall**

Door to entrance porch, doors to various rooms.

# **Entertainment Lounge Diner**

19' 5" x 14' 9" ( 5.92m x 4.50m )

Two double glazed windows to rear, double glazed window to side, radiator, electric fire, door to entrance hall.

#### Kitchen

8' 10" x 9' 10" ( 2.69m x 3.00m )

Double glazed window to front, stainless steel drainer sink, plumbing for a washing machine, space for a fridge freezer, breakfast bar area, oven, hob and extractor, pantry cupboard, door to entrance hall.

### **Side Annex Style Accommodation**

#### Area One

7' 10" x 9' 8" ( 2.39m x 2.95m )

Double glazed window to rear, double glazed door to rear, door to side, open to area two.

### Area Two

8' 10" x 8' 9" ( 2.69m x 2.67m )

Door to downstairs wet room, open to area one and door to area three.

#### **Area Three**

11' x 8' (3.35m x 2.44m)

Double glazed window to front, double glazed door to front, radiator, door to area two.

### **Downstairs Wet Room**

Low flush toilet, extractor fan, electric shower, door to area two.

# **First Floor Landing**

Double glazed window to side, doors to various rooms.

# **Bedroom One**

8' 11" x 8' (2.72m x 2.44m)

Double glazed window to front, radiator, door to landing.

# **Bedroom Two**

10' 9" x 8' 2" ( 3.28m x 2.49m )

Double glazed window to rear, radiator, door to landing, loft access.

# **Bedroom Three**

7' 11" x 6' 5" ( 2.41m x 1.96m )

Double glazed window to rear, radiator, door to landing.

### **Bathroom**

Double glazed window to front, panelled bath, pedestal sink, low flush toilet, heated towel rail, mixer shower, door to landing.