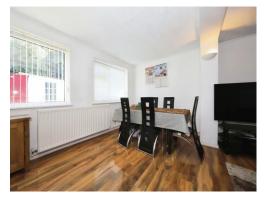

# **Entertainment Lounge Diner**

19' 5" x 14' 9" ( 5.92m x 4.50m )

Two double glazed windows to rear, double glazed window to side, radiator, electric fire, door to entrance hall.