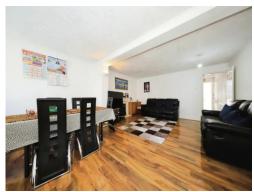

# **Entertainment Lounge Diner**

19' 5" x 14' 9" ( 5.92m x 4.50m )

Two double glazed windows to rear, double glazed window to side, radiator, electric fire, door to entrance hall.