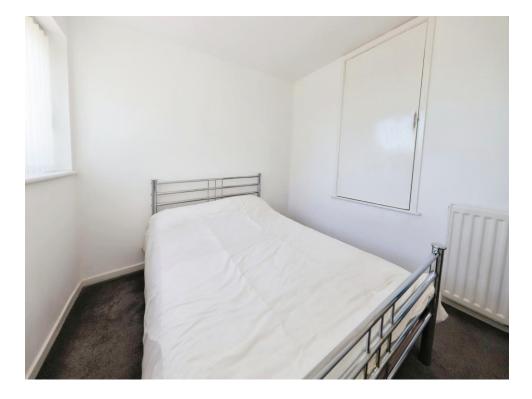

# **Bedroom One**

8' 11" x 8' (2.72m x 2.44m)

Double glazed window to front, radiator, door to landing.

# **Bedroom Two**

10' 9" x 8' 2" ( 3.28m x 2.49m )

Double glazed window to rear, radiator, door to landing, loft access.

# **Bedroom Three**

7' 11" x 6' 5" ( 2.41m x 1.96m )

Double glazed window to rear, radiator, door to landing.