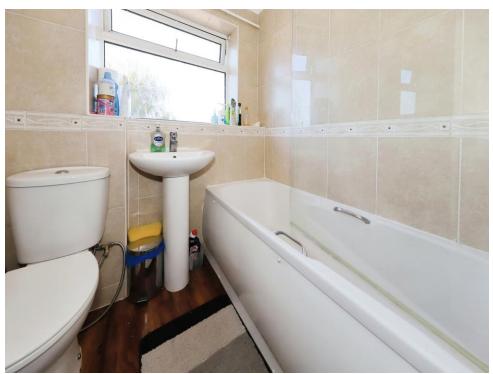

### **Bathroom**

Double glazed window to front, panelled bath, pedestal sink, low flush toilet, heated towel rail, mixer shower, door to landing.