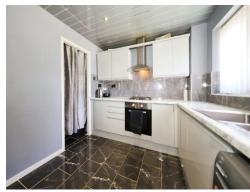

#### Kitchen

8' 10" x 9' 10" ( 2.69m x 3.00m )

Double glazed window to front, stainless steel drainer sink, plumbing for a washing machine, space for a fridge freezer, breakfast bar area, oven, hob and extractor, pantry cupboard, door to entrance hall.