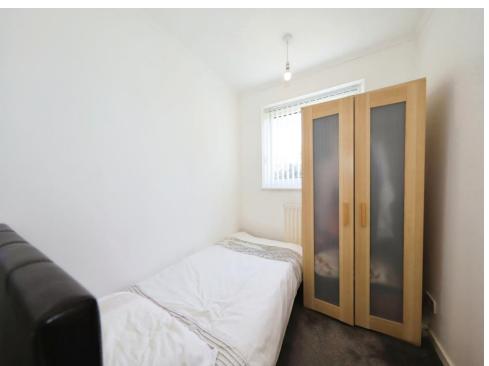

# **Bedroom One**

8' 11" x 8' (2.72m x 2.44m)

Double glazed window to front, radiator, door to landing.

# **Bedroom Two**

10' 9" x 8' 2" ( 3.28m x 2.49m )

Double glazed window to rear, radiator, door to landing, loft access.

# **Bedroom Three**

7' 11" x 6' 5" ( 2.41m x 1.96m )

Double glazed window to rear, radiator, door to landing.