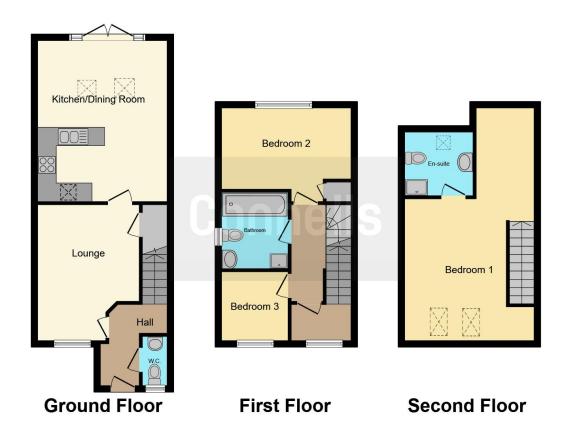

The property benefits from entrance hall, lounge, large entertainment style kitchen diner with feature skylights and downstairs wc. The first floor there are two bedroom bedrooms and family bathroom. To the second floor there is a large master suite with dressing area and shower room. Externally there is a courtyard style frontage with driveway to side with electric car charging point. Heading to the rear is a large entertainment garden with feature decking area.

#### **Entrance Hall**

Double glazed door to front, central heating radiator, door to downstairs wc, door to lounge.

#### Lounge

14' 5" x 10' 5" ( 4.39m x 3.17m )

Double glazed window to front, door to entrance hall, door to kitchen, door to understair storage.

#### **Entertainment Kitchen Diner**

17' x 13' 10" (5.18m x 4.22m)

Double glazed french doors to rear, skylights, central heating radiator, a range of stylish wall and base units with integrated appliances to including oven, hob, extractor, microwave, fridge freezer, feature breakfast bar area, plumbing for washing machine, door to lounge.

#### **Downstairs Wc**

Double glazed window to front, low flush toilet, central heating radiator, wash hand basin.

#### **First Floor Landing**

Doors to various rooms, central heating radiator.

#### Bedroom Two

#### 13' 11" x 8' 6" ( 4.24m x 2.59m )

Double glazed window to rear, storage cupboard, central heating radiator, door to first floor landing.

#### **En-Suite Shower Room**

Skylight to rear, shower cubicle with mixer shower, low flush toilet, heated towel rail, wash hand basin,

#### **Bedroom Three**

#### 7' 4" x 7' 1" ( 2.24m x 2.16m )

Double glazed window to rear, central heating radiator, door to first floor landing.

#### **Family Bathroom**

Panelled bath, low flush toilet, central heating radiator, shower cubicle, vanity sink, heated towel rail, spotlights, door to first floor landing.

#### Second Floor

#### **Bedroom One**

24' 6" max x 13' 10" (7.47m max x 4.22m ) Skylights to front, central heating radiator, dressing area, door to en-suite shower room.

Residential Sales & Lettings | Mortgage Services | Conveyancing | Surveyors | Land & New Homes

This floor plan is for illustrative purposes only. It is not drawn to scale. Any measurements, floor areas (including any total floor area), openings and orientation are approximate. No details are guaranteed, they cannot be relied upon for any purpose and they do not form part of any agreement. No liability is taken for any error, omission or misstatement. A party must rely upon its own inspection(s). Powered by www.focalagent.com