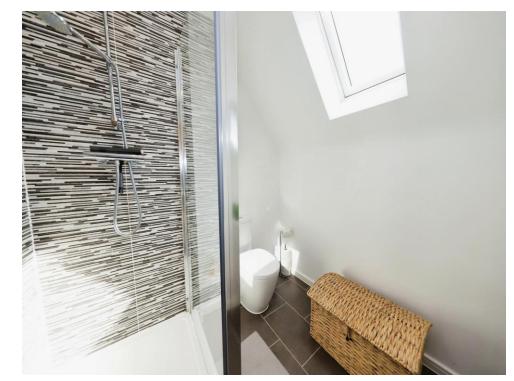

#### **En-Suite Shower Room**

Skylight to rear, shower cubicle with mixer shower, low flush toilet, heated towel rail, wash hand basin,