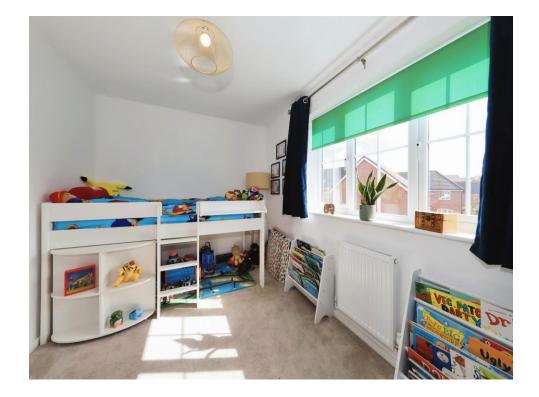

#### Bedroom Two

#### 13' 11" x 8' 6" ( 4.24m x 2.59m )

Double glazed window to rear, storage cupboard, central heating radiator, door to first floor landing.

#### **Bedroom Three**

#### 7' 4" x 7' 1" ( 2.24m x 2.16m )

Double glazed window to rear, central heating radiator, door to first floor landing.