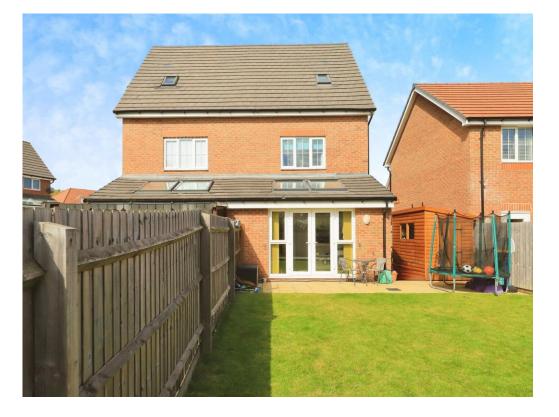

#### **Outside Front**

**Outside Rear** 

Courtyard style frontage with tarmac driveway to side for two cars, fully fitted electric charging point, gated access to rear garden.

Large feature entertainment decking area, 4

double plug sockets, panelled fencing, lawned

area, paved patio area, gate leading to front.