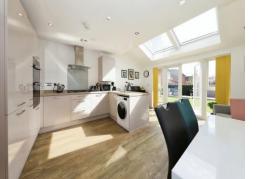

#### **Entertainment Kitchen Diner**

17' x 13' 10" (5.18m x 4.22m)

Double glazed french doors to rear, skylights, central heating radiator, a range of stylish wall and base units with integrated appliances to including oven, hob, extractor, microwave, fridge freezer, feature breakfast bar area, plumbing for washing machine, door to lounge.