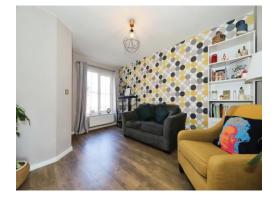

#### Lounge

14' 5" x 10' 5" ( 4.39m x 3.17m )

Double glazed window to front, door to entrance hall, door to kitchen, door to understair storage.