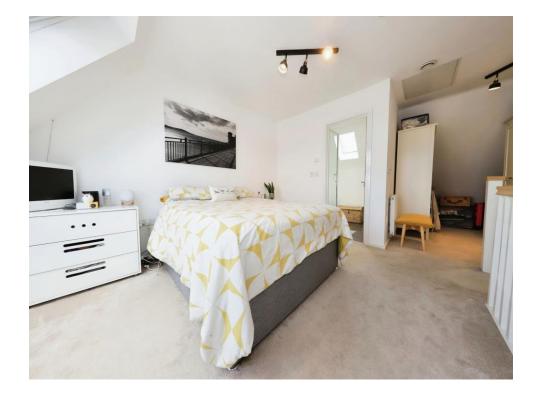

#### **Bedroom One**

24' 6" max x 13' 10" (7.47m max x 4.22m ) Skylights to front, central heating radiator, dressing area, door to en-suite shower room.

Residential Sales & Lettings | Mortgage Services | Conveyancing | Surveyors | Land & New Homes