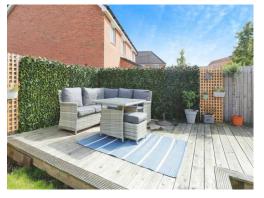

#### **Outside Front**

**Outside Rear** 

Courtyard style frontage with tarmac driveway to side for two cars, fully fitted electric charging point, gated access to rear garden.

Large feature entertainment decking area, 4

double plug sockets, panelled fencing, lawned

area, paved patio area, gate leading to front.