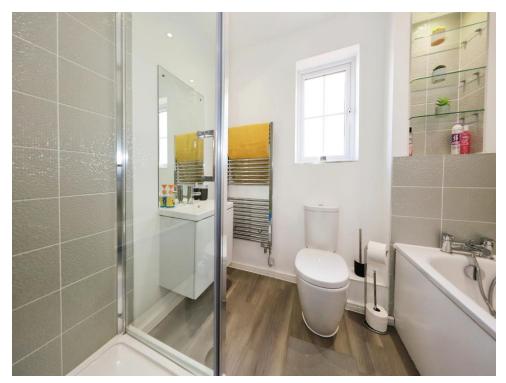

#### **Family Bathroom**

Panelled bath, low flush toilet, central heating radiator, shower cubicle, vanity sink, heated towel rail, spotlights, door to first floor landing.