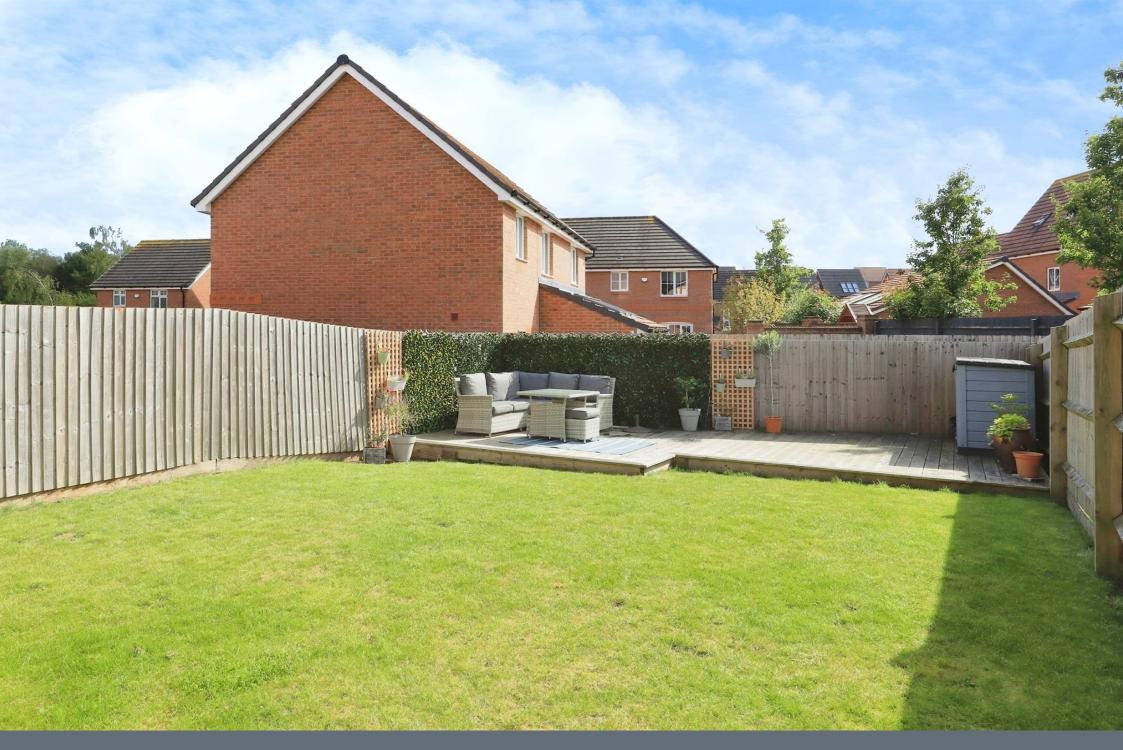

#### **Outside Front**

**Outside Rear** 

Courtyard style frontage with tarmac driveway to side for two cars, fully fitted electric charging point, gated access to rear garden.

Large feature entertainment decking area, 4

double plug sockets, panelled fencing, lawned

area, paved patio area, gate leading to front.