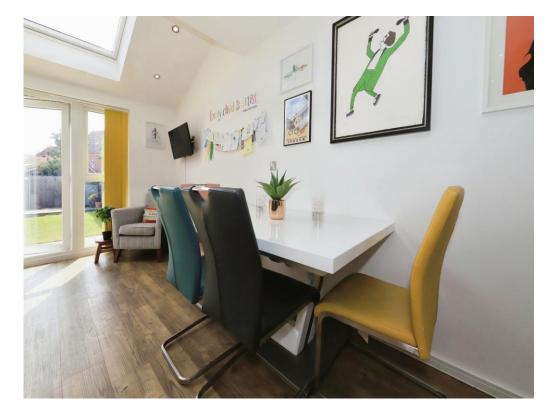

#### **Entertainment Kitchen Diner**

17' x 13' 10" (5.18m x 4.22m)

Double glazed french doors to rear, skylights, central heating radiator, a range of stylish wall and base units with integrated appliances to including oven, hob, extractor, microwave, fridge freezer, feature breakfast bar area, plumbing for washing machine, door to lounge.