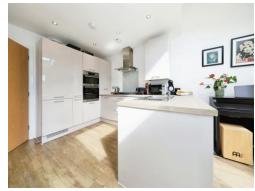

#### **Entertainment Kitchen Diner**

17' x 13' 10" (5.18m x 4.22m)

Double glazed french doors to rear, skylights, central heating radiator, a range of stylish wall and base units with integrated appliances to including oven, hob, extractor, microwave, fridge freezer, feature breakfast bar area, plumbing for washing machine, door to lounge.