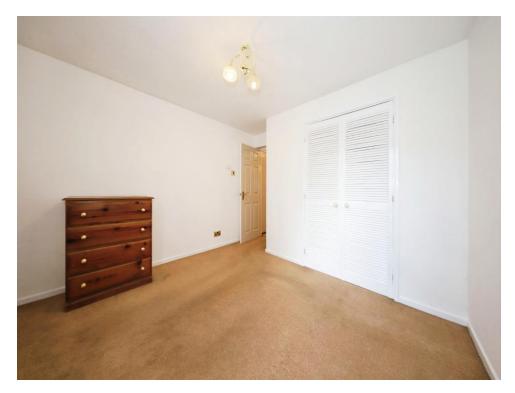

## **Bedroom One**

12' 2" x 10' 7" ( 3.71m x 3.23m ) Door to entrance hall, double glazed window to front, fitted wardrobe.