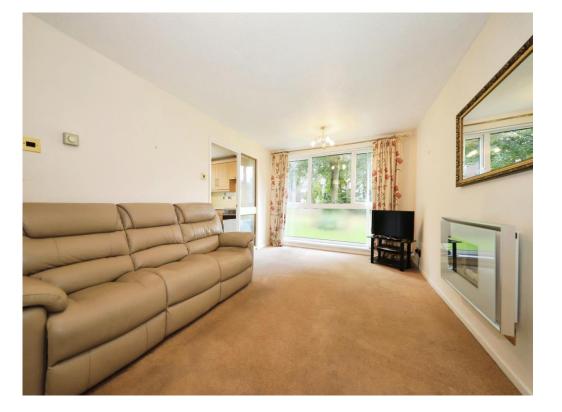

#### **Property Description**

Connells Wolverhampton have the delight of bringing to the market this well presented and spacious one bedroom ground floor flat on a popular residential development.

Internally the property comprises of communal entrance hall, internal entrance hall, large entertainment style lounge, modern fitted kitchen, modern fitted bathroom and one bedroom.

### Lounge

16' 6" x 10' 7" ( 5.03m x 3.23m )

Double glazed window to rear, electric radiator, door to entrance hall.