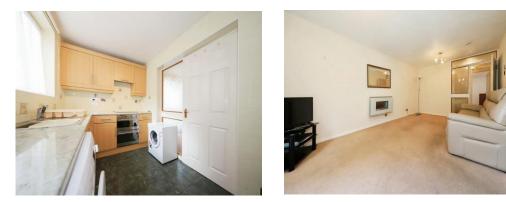

#### Kitchen

13' 7" x 7' (4.14m x 2.13m)

Double glazed window to side, range of wall and base units, integrated oven, hob and extractor, space for a fridge freezer, space for a washer and a inset sink, door to lounge.

#### Bathroom

Panelled bath, electric shower, pedestal sink, low flush toilet, extractor, door to entrance hall.