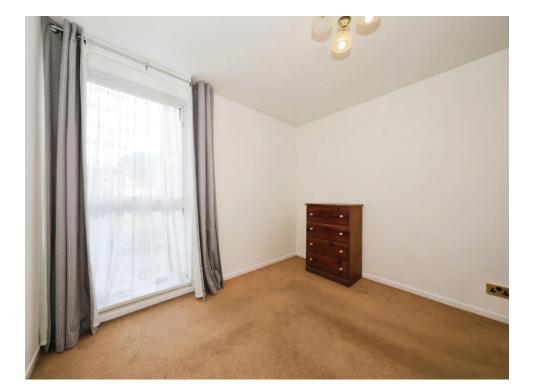

## **Bedroom One**

12' 2" x 10' 7" ( 3.71m x 3.23m ) Door to entrance hall, double glazed window to front, fitted wardrobe.