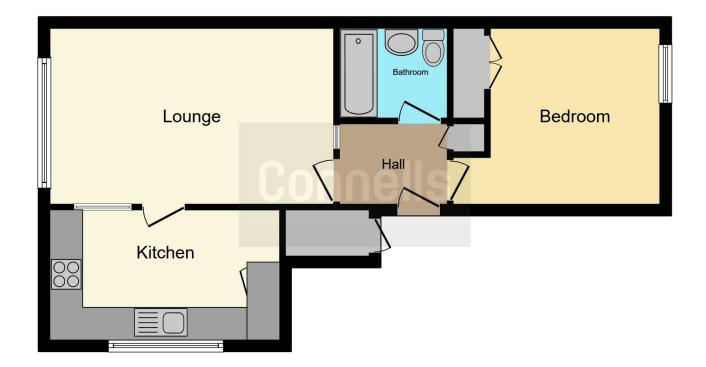

#### **Property Description**

Connells Wolverhampton have the delight of bringing to the market this well presented and spacious one bedroom ground floor flat on a popular residential development.

Internally the property comprises of communal entrance hall, internal entrance hall, large entertainment style lounge, modern fitted kitchen, modern fitted bathroom and one bedroom.

### Lounge

16' 6" x 10' 7" ( 5.03m x 3.23m )

Double glazed window to rear, electric radiator, door to entrance hall.

#### Kitchen

13' 7" x 7' (4.14m x 2.13m)

Double glazed window to side, range of wall and base units, integrated oven, hob and extractor, space for a fridge freezer, space for a washer and a inset sink, door to lounge.

#### Bathroom

Panelled bath, electric shower, pedestal sink, low flush toilet, extractor, door to entrance hall.

## **Bedroom One**

12' 2" x 10' 7" ( 3.71m x 3.23m ) Door to entrance hall, double glazed window to front, fitted wardrobe.

Residential Sales & Lettings | Mortgage Services | Conveyancing | Surveyors | Land & New Homes

This floor plan is for illustrative purposes only. It is not drawn to scale. Any measurements, floor areas (including any total floor area), openings and orientation are approximate. No details are guaranteed, they cannot be relied upon for any purpose and they do not form part of any agreement. No liability is taken for any error, omission or misstatement. A party must rely upon its own inspection(s). Powered by www.focalagent.com