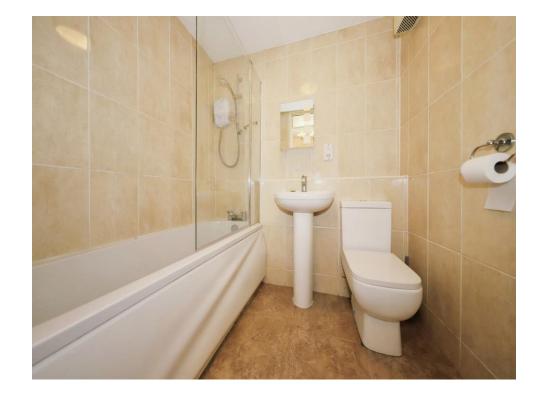

#### Bathroom

Panelled bath, electric shower, pedestal sink, low flush toilet, extractor, door to entrance hall.