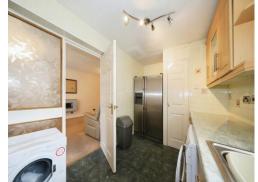

#### Kitchen

13' 7" x 7' (4.14m x 2.13m)

Double glazed window to side, range of wall and base units, integrated oven, hob and extractor, space for a fridge freezer, space for a washer and a inset sink, door to lounge.