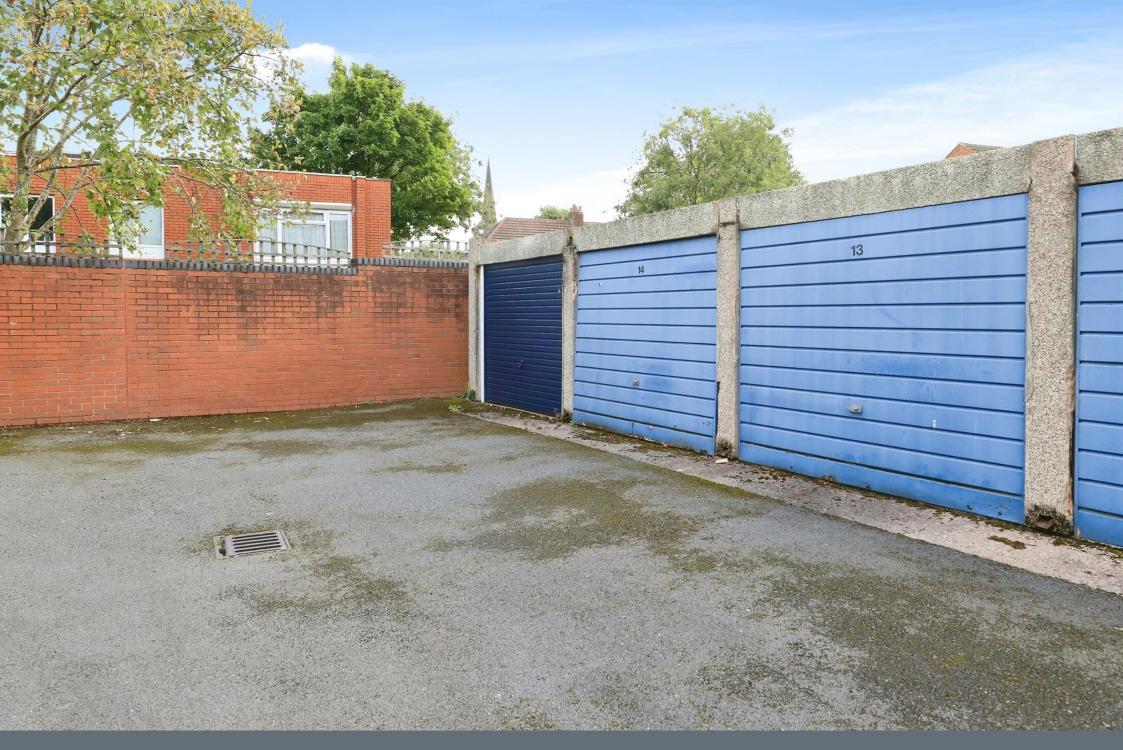

Externally there is a parking area, garage and large well maintained communal grounds.

### Garage

up and over door to front.

#### Outside

Parking area, highly maintained communal grounds