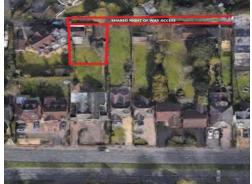

## **RIGHT OF WAY**

### **Property Description**

Connells Award Winning Estate Agents are offering for sale a plot of land situated in the ever desirable area of Lloyd Hill.

Externally the land has a right of way with driveway leading to the land which currently houses a number of detached outbuildings/garage/entertainment areas. Currently there is pleasant rear garden which has planning permission for a detached bungalow planning ref 24/0055/FUL.