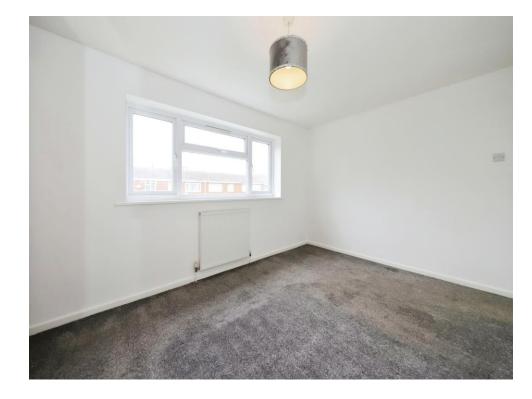

#### **Bedroom One**

10' x 14' 9" ( 3.05m x 4.50m )

Double glazed window to rear, storage cupboard, door to first floor landing.

## **Bedroom Two**

8' 9" x 8' 9" ( 2.67m x 2.67m )

Double glazed window to front, central heating radiator, door to first floor landing.