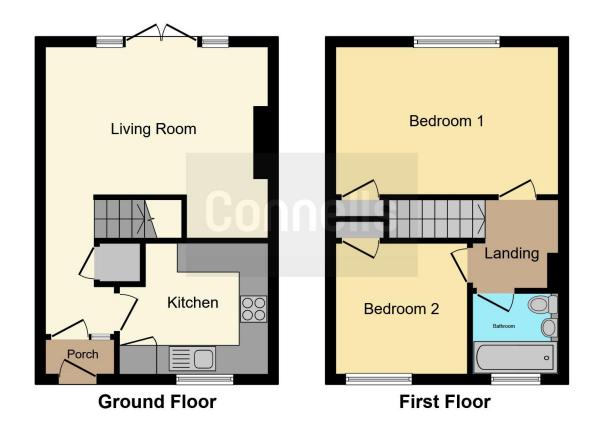

The property comprises of entrance hall, modern fitted kitchen, fitted bathroom, two well proportioned bedrooms and a large family lounge. Externally there is front and rear garden with communal parking areas.

#### **Entrance Porch**

Double glazed door to front, door to entrance hall.

#### **Entrance Hall**

Door to porch, doors to various rooms.

## Kitchen

10' 10" x 8' 6" ( 3.30m x 2.59m )

Double glazed window to front, a range of wall and base units, integrated oven, hob and extractor, inset sink, space for various appliances, spotlights, door to entrance hall.

# Lounge

14' 8" x 13' 9" ( 4.47m x 4.19m )

Double glazed french doors to rear garden, central heating radiator, open to entrance hall, stairs to first floor landing.

# **First Floor Landing**

Doors to various rooms.

#### **Bedroom One**

10' x 14' 9" ( 3.05m x 4.50m )

Double glazed window to rear, storage cupboard, door to first floor landing.

## **Bedroom Two**

8' 9" x 8' 9" ( 2.67m x 2.67m )

Double glazed window to front, central heating radiator, door to first floor landing.

### **Bathroom**

Double glazed window to front, panelled bath with electric shower, vanity sink, low flush toilet, door to first floor landing.