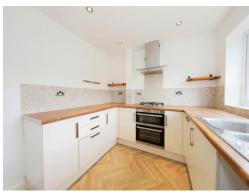

## Kitchen

10' 10" x 8' 6" ( 3.30m x 2.59m )

Double glazed window to front, a range of wall and base units, integrated oven, hob and extractor, inset sink, space for various appliances, spotlights, door to entrance hall.