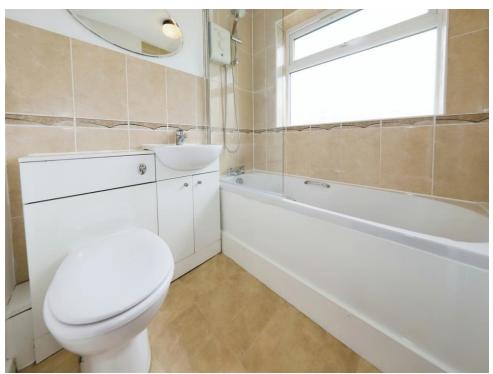

### **Bathroom**

Double glazed window to front, panelled bath with electric shower, vanity sink, low flush toilet, door to first floor landing.