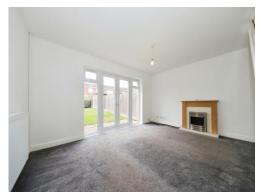

# Lounge

14' 8" x 13' 9" ( 4.47m x 4.19m )

Double glazed french doors to rear garden, central heating radiator, open to entrance hall, stairs to first floor landing.