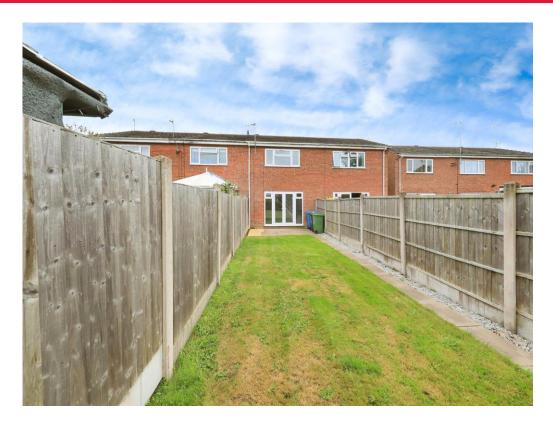

#### **Outside Rear**

Large lawned area garden with paved pathway, rear gated access.