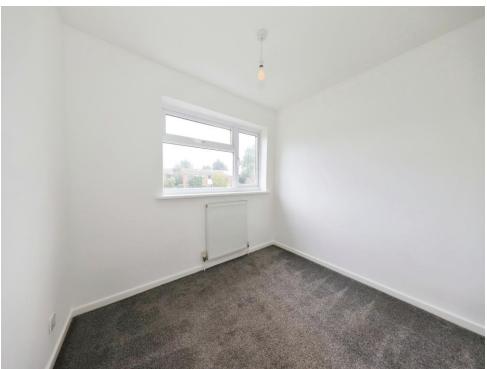

#### **Bedroom One**

10' x 14' 9" ( 3.05m x 4.50m )

Double glazed window to rear, storage cupboard, door to first floor landing.

## **Bedroom Two**

8' 9" x 8' 9" ( 2.67m x 2.67m )

Double glazed window to front, central heating radiator, door to first floor landing.