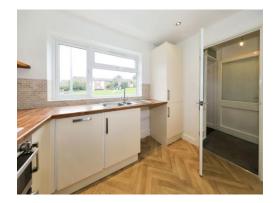

## Kitchen

10' 10" x 8' 6" ( 3.30m x 2.59m )

Double glazed window to front, a range of wall and base units, integrated oven, hob and extractor, inset sink, space for various appliances, spotlights, door to entrance hall.