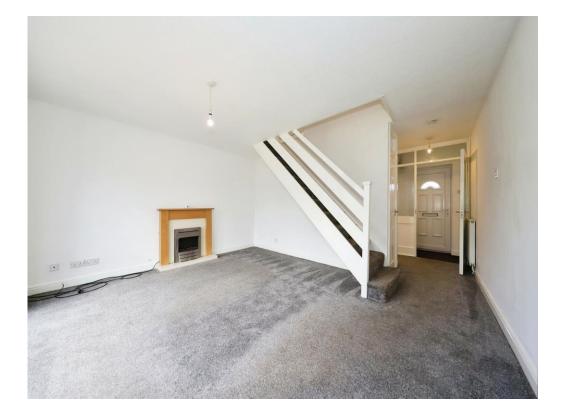

# Lounge

14' 8" x 13' 9" ( 4.47m x 4.19m )

Double glazed french doors to rear garden, central heating radiator, open to entrance hall, stairs to first floor landing.