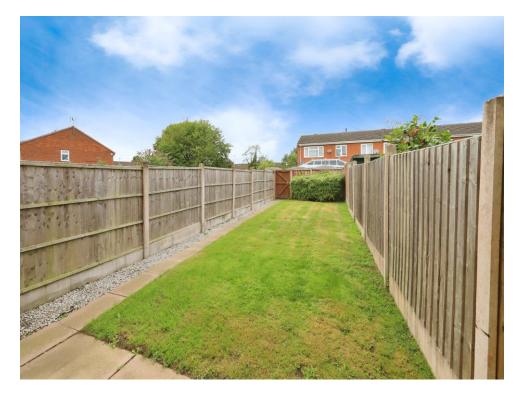

#### **Outside Rear**

Large lawned area garden with paved pathway, rear gated access.