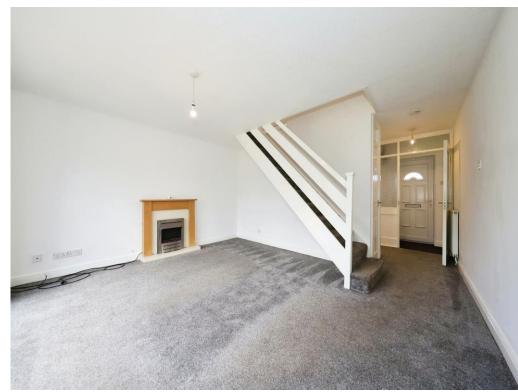

## Lounge

14' 8" x 13' 9" ( 4.47m x 4.19m )

Double glazed french doors to rear garden, central heating radiator, open to entrance hall, stairs to first floor landing.