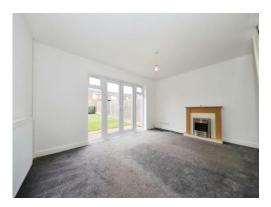

## Lounge

14' 8" x 13' 9" ( 4.47m x 4.19m )

Double glazed french doors to rear garden, central heating radiator, open to entrance hall, stairs to first floor landing.