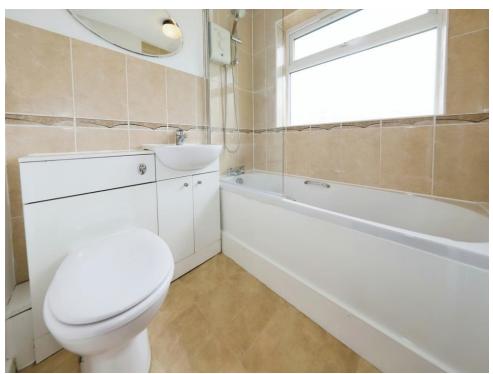

### Bathroom

Double glazed window to front, panelled bath with electric shower, vanity sink, low flush toilet, door to first floor landing.

Residential Sales & Lettings | Mortgage Services | Conveyancing | Surveyors | Land & New Homes