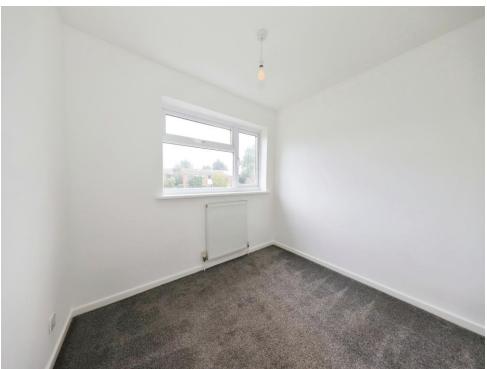

### **Bedroom One**

10' x 14' 9" ( 3.05m x 4.50m )

Double glazed window to rear, storage cupboard, door to first floor landing.

### **Bedroom Two**

8' 9" x 8' 9" ( 2.67m x 2.67m )

Double glazed window to front, central heating radiator, door to first floor landing.