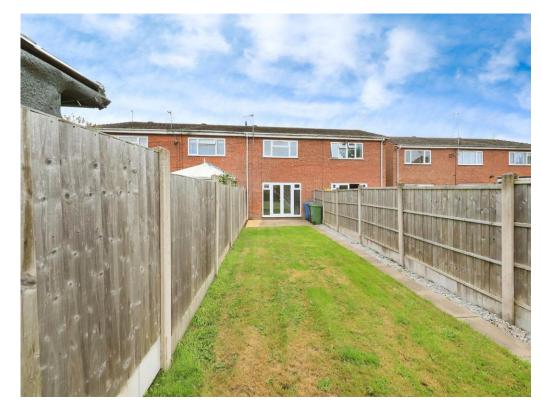

# **Outside Rear**

Large lawned area garden with paved pathway, rear gated access.