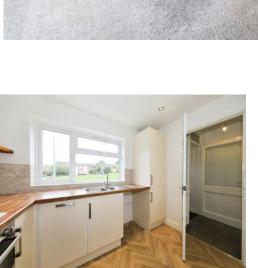

### Kitchen

10' 10" x 8' 6" ( 3.30m x 2.59m )

Double glazed window to front, a range of wall and base units, integrated oven, hob and extractor, inset sink, space for various appliances, spotlights, door to entrance hall.