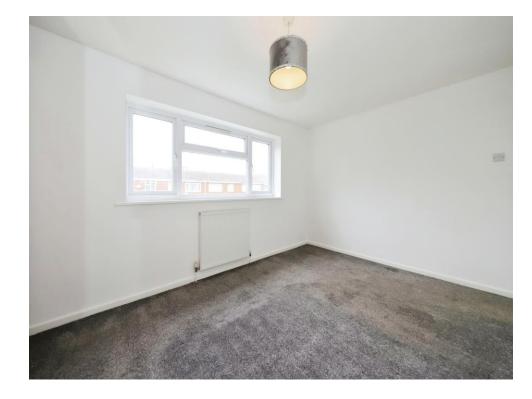

### **Bedroom One**

10' x 14' 9" ( 3.05m x 4.50m )

Double glazed window to rear, storage cupboard, door to first floor landing.

### **Bedroom Two**

8' 9" x 8' 9" ( 2.67m x 2.67m )

Double glazed window to front, central heating radiator, door to first floor landing.