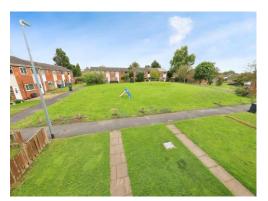

## **Outside Front**

Lawned area, paved pathway.

# **Outside Rear**

Large lawned area garden with paved pathway, rear gated access.