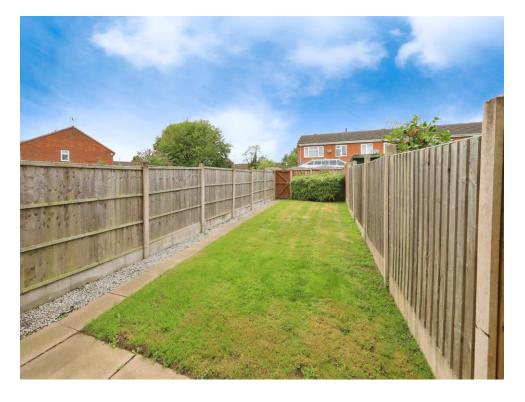

# **Outside Rear**

Large lawned area garden with paved pathway, rear gated access.