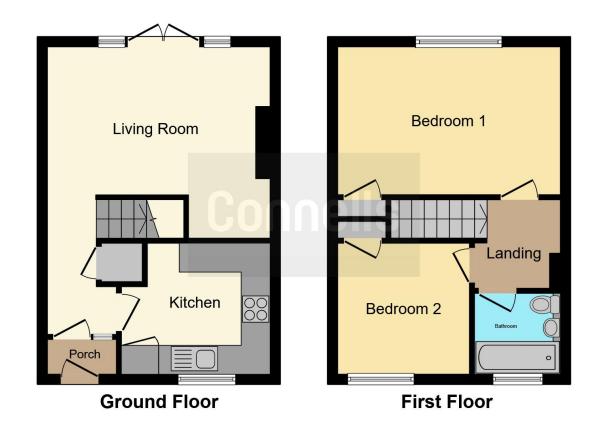

The property comprises of entrance hall, modern fitted kitchen, fitted bathroom, two well proportioned bedrooms and a large family lounge. Externally there is front and rear garden with communal parking areas.

#### **Entrance Hall**

Door to porch, doors to various rooms.

### Kitchen

10' 10" x 8' 6" ( 3.30m x 2.59m )

Double glazed window to front, a range of wall and base units, integrated oven, hob and extractor, inset sink, space for various appliances, spotlights, door to entrance hall.

#### **Entrance Porch**

Double glazed door to front, door to entrance hall.

## Lounge

14' 8" x 13' 9" ( 4.47m x 4.19m )

Double glazed french doors to rear garden, central heating radiator, open to entrance hall, stairs to first floor landing.

### **First Floor Landing**

Doors to various rooms.

### **Bedroom One**

10' x 14' 9" ( 3.05m x 4.50m )

Double glazed window to rear, storage cupboard, door to first floor landing.

### **Bedroom Two**

8' 9" x 8' 9" ( 2.67m x 2.67m )

Double glazed window to front, central heating radiator, door to first floor landing.

### Bathroom

Double glazed window to front, panelled bath with electric shower, vanity sink, low flush toilet, door to first floor landing.

Residential Sales & Lettings | Mortgage Services | Conveyancing | Surveyors | Land & New Homes