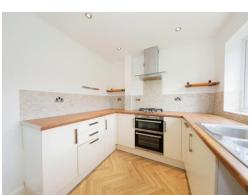

### Kitchen

10' 10" x 8' 6" ( 3.30m x 2.59m )

Double glazed window to front, a range of wall and base units, integrated oven, hob and extractor, inset sink, space for various appliances, spotlights, door to entrance hall.