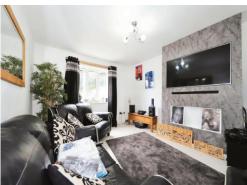

### Lounge

13' max x 11' max ( 3.96m max x 3.35m max )

Double glazed window to the rear, radiator and ceiling light point.