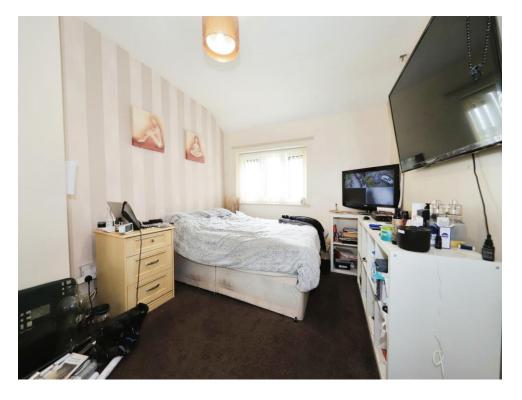

#### **Bedroom One**

12' 10" max x 9' 1" max ( 3.91m max x 2.77m max )

Double glazed window to the front, radiator and ceiling light point.

#### **Bedroom Two**

11' 1" max x 11' 1" max ( 3.38m max x 3.38m max )

Double glazed window to the rear, radiator and ceiling light point.

# **Bedroom Three**

11' 1" max x 8' max ( 3.38m max x 2.44m max )

Double glazed window to the front, ceiling light point and radiator.