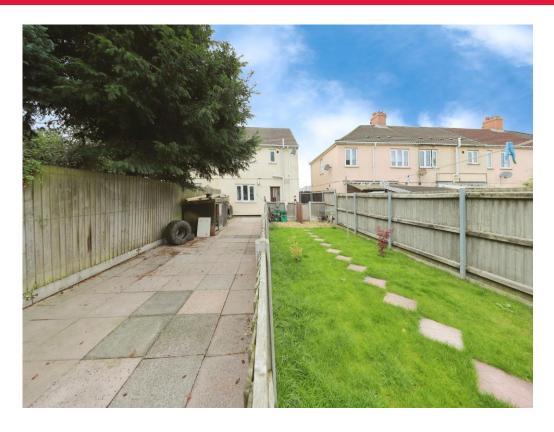

Outside, the property boasts off-road parking for several vehicles to the front, ensuring convenience for you and your guests. The rear garden is a versatile space, perfect for outdoor entertaining, gardening or simply enjoying the fresh air.

#### **Outside Rear**

Paved patio area with a fenced off lawn area and benefits from having a side gate to the front