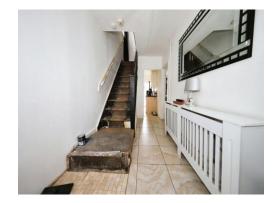

### **Entrance Hallway**

Double glazed window to the front, ceiling light point, radiator, stairs rising to the first floor and doors leading to the dining room, lounge and kitchen.