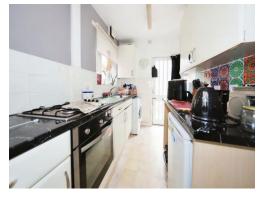

#### Kitchen

9' 11" x 6' (3.02m x 1.83m)

Matching wall and base units with inset stainless steel sink and drainer with mixer tap, integrated oven, four ring gas hob, partly tiled walls, plumbing point for washing machine, ceiling light point, double glazed window to the side and a door to the rear garden.