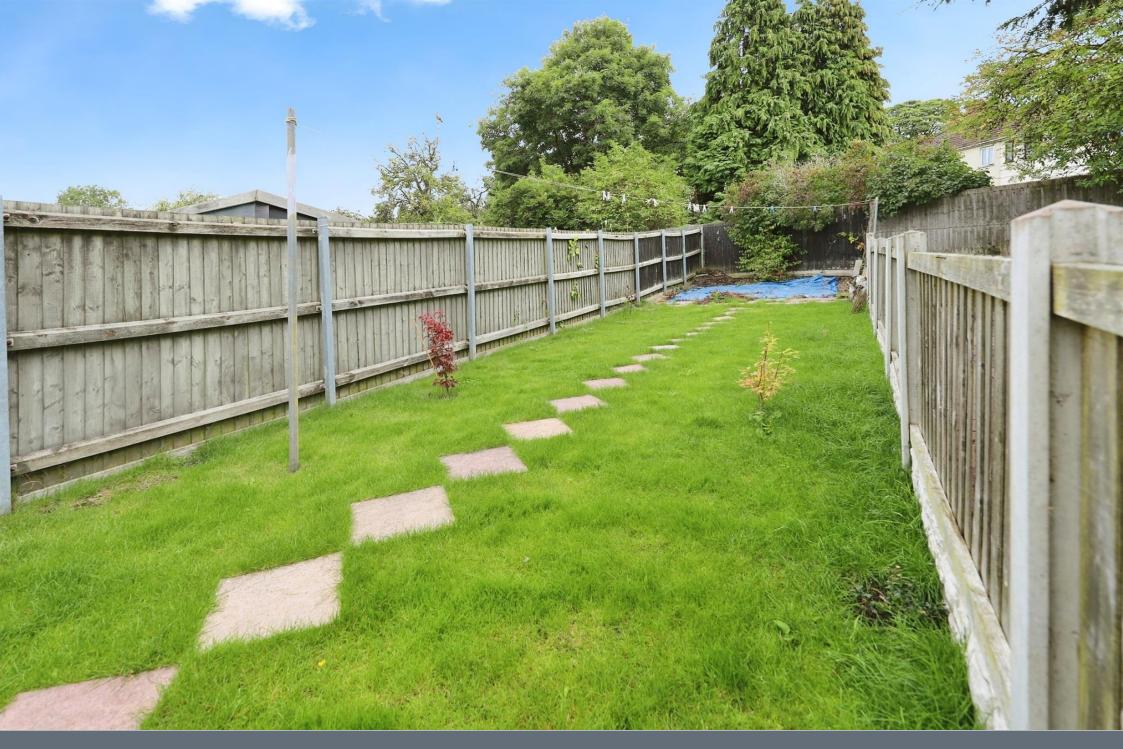

Outside, the property boasts off-road parking for several vehicles to the front, ensuring convenience for you and your guests. The rear garden is a versatile space, perfect for outdoor entertaining, gardening or simply enjoying the fresh air.

#### **Outside Rear**

Paved patio area with a fenced off lawn area and benefits from having a side gate to the front