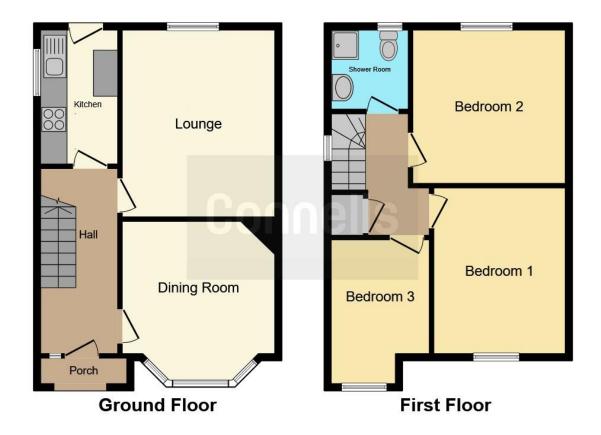

Step inside to the entrance hallway to find access to the front dining room, a spacious lounge to the rear and a well appointed kitchen. Venture upstairs to discover three generously sized bedrooms and a wet room which could be modernised to become a bathroom or shower room.

### **Entrance Hallway**

Double glazed window to the front, ceiling light point, radiator, stairs rising to the first floor and doors leading to the dining room, lounge and kitchen.

# **Dining Room**

12' into bay x 11' max ( 3.66m into bay x 3.35m max )

Double glazed window to the front, ceiling light point and radiator.

### Lounge

13' max x 11' max ( 3.96m max x 3.35m max )

Double glazed window to the rear, radiator and ceiling light point.

#### Kitchen

9' 11" x 6' (3.02m x 1.83m)

Matching wall and base units with inset stainless steel sink and drainer with mixer tap, integrated oven, four ring gas hob, partly tiled walls, plumbing point for washing machine, ceiling light point, double glazed window to the side and a door to the rear garden.

# **First Floor Landing**

Double glazed window to the side, loft access, ceiling light point, cupboard housing the wall mounted boiler and doors to all bedrooms and wet room.

#### **Bedroom One**

12' 10" max x 9' 1" max ( 3.91m max x 2.77m max )

Double glazed window to the front, radiator and ceiling light point.

#### **Bedroom Two**

11' 1" max x 11' 1" max ( 3.38m max x 3.38m max )

Double glazed window to the rear, radiator and ceiling light point.

# **Bedroom Three**

11' 1" max x 8' max ( 3.38m max x 2.44m max )

Double glazed window to the front, ceiling light point and radiator.

### **Wet Room**

Shower over, low flush WC, wash hand basin, partly tiled walls, radiator, ceiling light point and double glazed window to the rear.