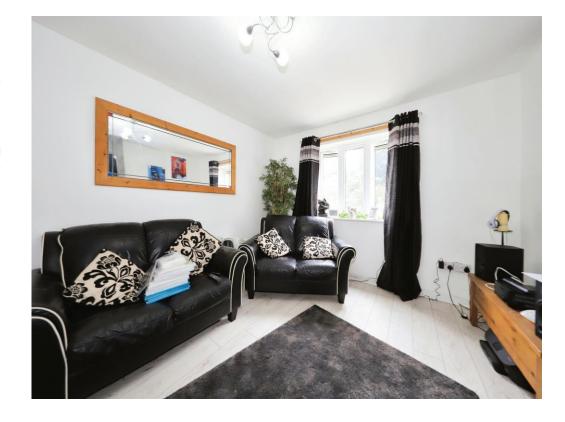

### Lounge

13' max x 11' max ( 3.96m max x 3.35m max )

Double glazed window to the rear, radiator and ceiling light point.