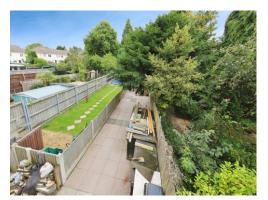

#### **Outside Rear**

Paved patio area with a fenced off lawn area and benefits from having a side gate to the front