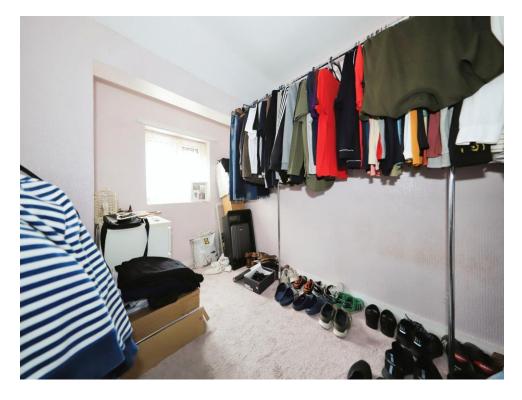

#### **Bedroom One**

12' 10" max x 9' 1" max ( 3.91m max x 2.77m max )

Double glazed window to the front, radiator and ceiling light point.

#### **Bedroom Two**

11' 1" max x 11' 1" max ( 3.38m max x 3.38m max )

Double glazed window to the rear, radiator and ceiling light point.

# **Bedroom Three**

11' 1" max x 8' max ( 3.38m max x 2.44m max )

Double glazed window to the front, ceiling light point and radiator.