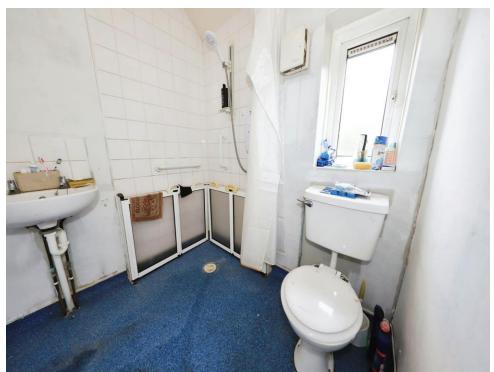

### **Wet Room**

Shower over, low flush WC, wash hand basin, partly tiled walls, radiator, ceiling light point and double glazed window to the rear.