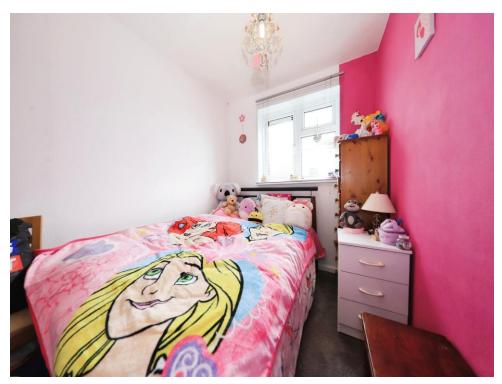

# **Bedroom Two**

10' 10" x 10' 8" ( 3.30m x 3.25m ) Double glazed window to rear, radiator, door to landing.

# **Bedroom Three**

11' 4" x 6' 11" max to recess ( 3.45m x 2.11m max to recess )

Double glazed window to rear, radiator, storage cupboard, door to landing.