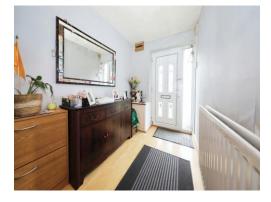

#### Entrance Hall

Double glazed door to front, doors to various rooms, stairs access, storage cupboard, radiator.