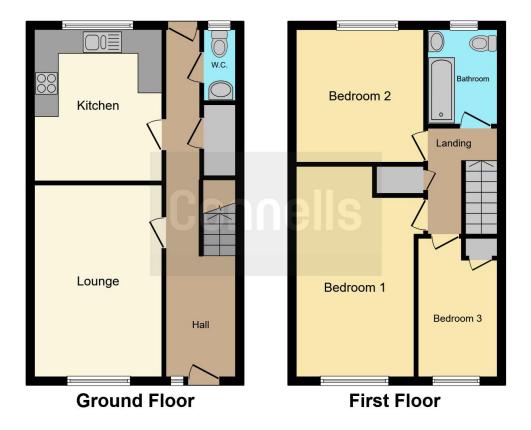

The property comprises of an entrance hall, lounge, large entertainment kitchen diner, downstairs wc, three well proportioned bedrooms, separate family bathroom. Externally to the property there is a garden to front, driveway to side and an enclosed rear garden ideal for those with children.

#### Entrance Hall

Double glazed door to front, doors to various rooms, stairs access, storage cupboard, radiator.

#### Lounge

10' x 15' 9" ( 3.05m x 4.80m ) Double glazed window to front, radiator, door to entrance hall.

#### **Kitchen Diner**

12' x 10' (3.66m x 3.05m)

Double glazed window to rear, range of wall and base units, one and a half drainer sink, integrated oven, hob and extractor, plumbing for a washing machine, space for a fridge freezer, space for a dining table, radiator, door to entrance hall.

#### **Downstairs Wc**

Double glazed window to rear, low flush toilet, wash hand basin, door to entrance hall.

# **First Floor Landing**

Doors to various rooms.

### **Bedroom One**

14' 3" plus wardrobe recess x 9' 6" ( 4.34m plus wardrobe recess x 2.90m ) Double glazed window to front, radiator, door to landing.

# **Bedroom Two**

10' 10" x 10' 8" ( 3.30m x 3.25m ) Double glazed window to rear, radiator, door to landing.

# **Bedroom Three**

11' 4" x 6' 11" max to recess ( 3.45m x 2.11m max to recess )

Double glazed window to rear, radiator, storage cupboard, door to landing.

# **Family Bathroom**

Double glazed window to rear, panelled bath with an electric shower, pedestal sink, low flush toilet, spotlights and a spotlight extractor, door to landing.