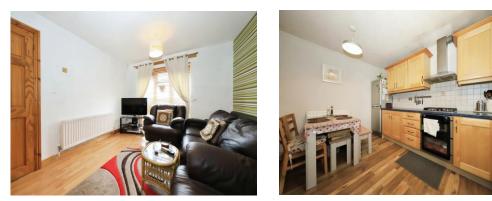

#### Lounge

10' x 15' 9" ( 3.05m x 4.80m ) Double glazed window to front, radiator, door to entrance hall.

#### **Kitchen Diner**

12' x 10' (3.66m x 3.05m)

Double glazed window to rear, range of wall and base units, one and a half drainer sink, integrated oven, hob and extractor, plumbing for a washing machine, space for a fridge freezer, space for a dining table, radiator, door to entrance hall.