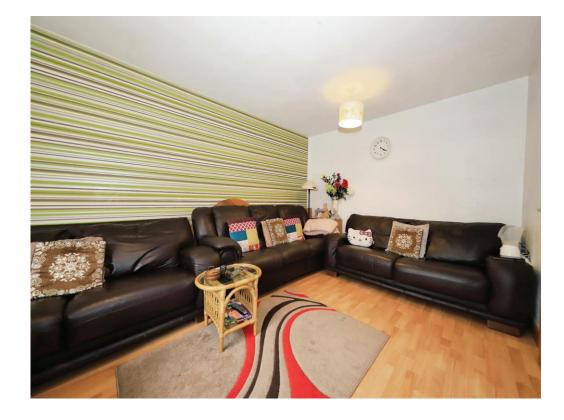

#### Lounge

10' x 15' 9" ( 3.05m x 4.80m ) Double glazed window to front, radiator, door to entrance hall.