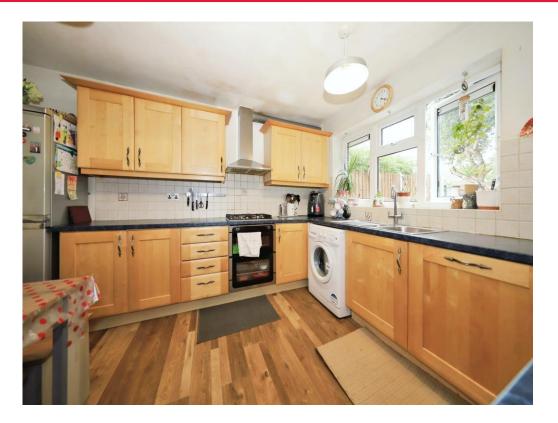

#### **Kitchen Diner**

12' x 10' (3.66m x 3.05m)

Double glazed window to rear, range of wall and base units, one and a half drainer sink, integrated oven, hob and extractor, plumbing for a washing machine, space for a fridge freezer, space for a dining table, radiator, door to entrance hall.