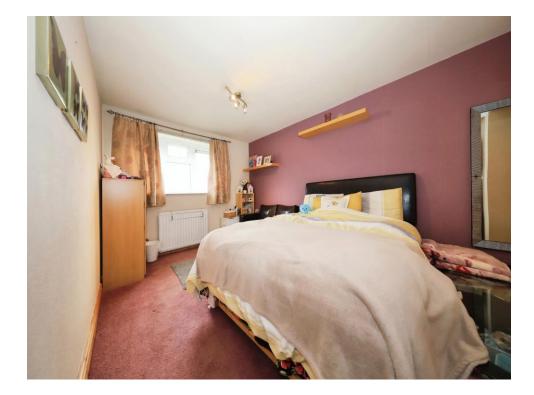

### **Bedroom One**

14' 3" plus wardrobe recess x 9' 6" ( 4.34m plus wardrobe recess x 2.90m ) Double glazed window to front, radiator, door to landing.