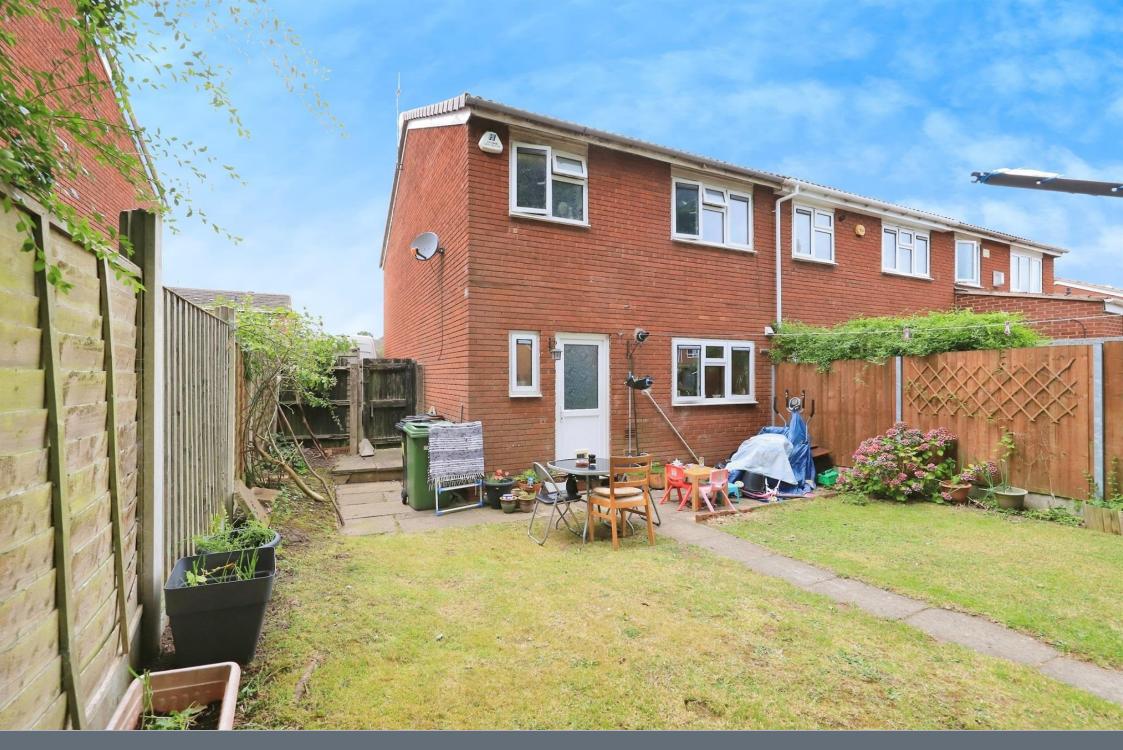

# **Outside Rear**

Mostly lawned surrounded by a range of panelled fencing with gated access to the front and gated access to the rear.

Residential Sales & Lettings | Mortgage Services | Conveyancing | Surveyors | Land & New Homes