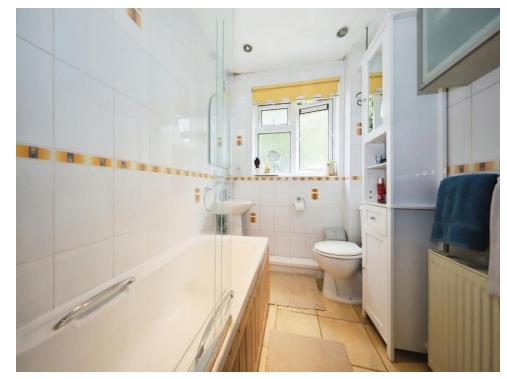

# **Family Bathroom**

Double glazed window to rear, panelled bath with an electric shower, pedestal sink, low flush toilet, spotlights and a spotlight extractor, door to landing.