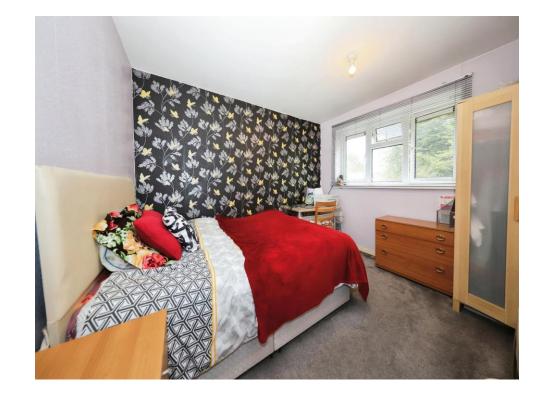

### **Bedroom One**

14' 3" plus wardrobe recess x 9' 6" ( 4.34m plus wardrobe recess x 2.90m ) Double glazed window to front, radiator, door to landing.

# **Bedroom Two**

10' 10" x 10' 8" ( 3.30m x 3.25m ) Double glazed window to rear, radiator, door to landing.

# **Bedroom Three**

11' 4" x 6' 11" max to recess ( 3.45m x 2.11m max to recess )

Double glazed window to rear, radiator, storage cupboard, door to landing.