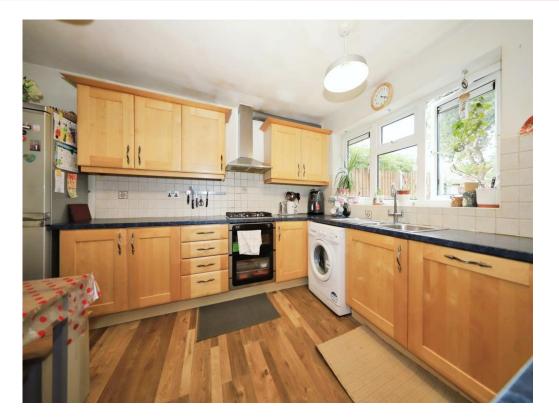

#### **Kitchen Diner**

12' x 10' (3.66m x 3.05m)

Double glazed window to rear, range of wall and base units, one and a half drainer sink, integrated oven, hob and extractor, plumbing for a washing machine, space for a fridge freezer, space for a dining table, radiator, door to entrance hall.