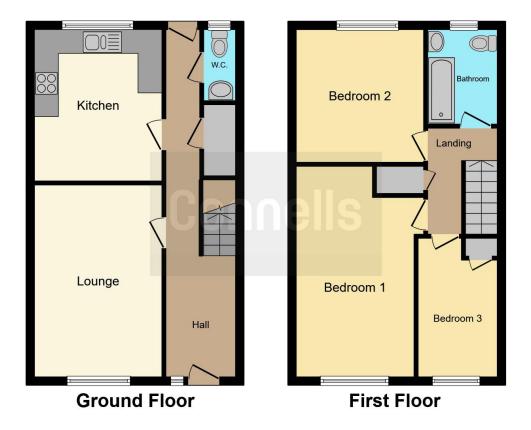

The property comprises of an entrance hall, lounge, large entertainment kitchen diner, downstairs wc, three well proportioned bedrooms, separate family bathroom. Externally to the property there is a garden to front, driveway to side and an enclosed rear garden ideal for those with children.

#### **Entrance Hall**

Double glazed door to front, doors to various rooms, stairs access, storage cupboard, radiator.

#### Lounge

10' x 15' 9" ( 3.05m x 4.80m ) Double glazed window to front, radiator, door to entrance hall.

#### **Kitchen Diner**

12' x 10' (3.66m x 3.05m)

Double glazed window to rear, range of wall and base units, one and a half drainer sink, integrated oven, hob and extractor, plumbing for a washing machine, space for a fridge freezer, space for a dining table, radiator, door to entrance hall.

#### **Downstairs Wc**

Double glazed window to rear, low flush toilet, wash hand basin, door to entrance hall.

# **First Floor Landing**

Doors to various rooms.

## **Bedroom One**

14' 3" plus wardrobe recess x 9' 6" ( 4.34m plus wardrobe recess x 2.90m ) Double glazed window to front, radiator, door to landing.

# **Bedroom Three**

11' 4" x 6' 11" ( 3.45m x 2.11m ) Double glazed window to rear, radiator, storage cupboard, door to landing.

# **Family Bathroom**

Double glazed window to rear, panelled bath with an electric shower, pedestal sink, low flush toilet, spotlights and a spotlight extractor, door to landing.

Residential Sales & Lettings | Mortgage Services | Conveyancing | Surveyors | Land & New Homes