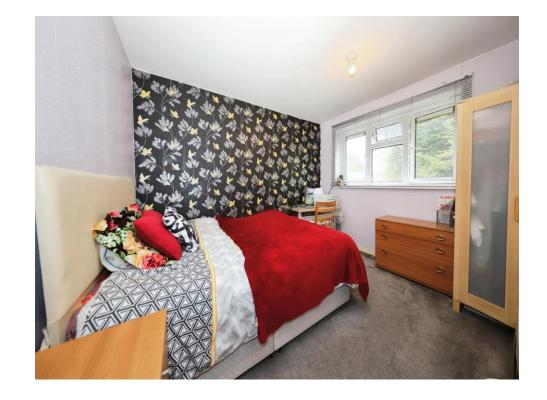

# **Bedroom Three**

11' 4" x 6' 11" ( 3.45m x 2.11m ) Double glazed window to rear, radiator, storage cupboard, door to landing.