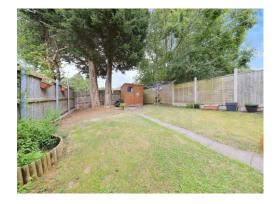

# **Outside Rear**

Mostly lawned surrounded by a range of panelled fencing with gated access to the front and gated access to the rear.

 $10^{\prime}\ 10^{\prime}\ x\ 10^{\prime}\ 8^{\prime\prime}$  (  $3.30m\ x\ 3.25m$  ) Double glazed window to rear, radiator, door to landing.