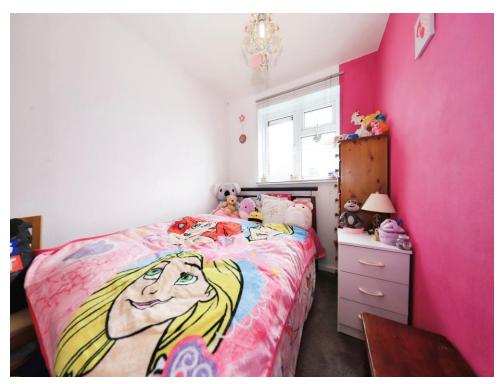

# **Bedroom Three**

11' 4" x 6' 11" ( 3.45m x 2.11m ) Double glazed window to rear, radiator, storage cupboard, door to landing.