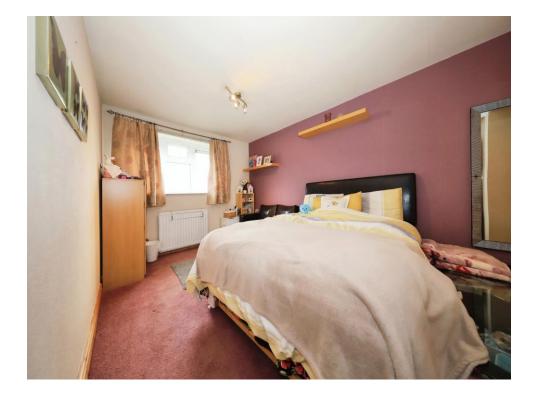

## **Bedroom One**

14' 3" plus wardrobe recess x 9' 6" ( 4.34m plus wardrobe recess x 2.90m ) Double glazed window to front, radiator, door to landing.