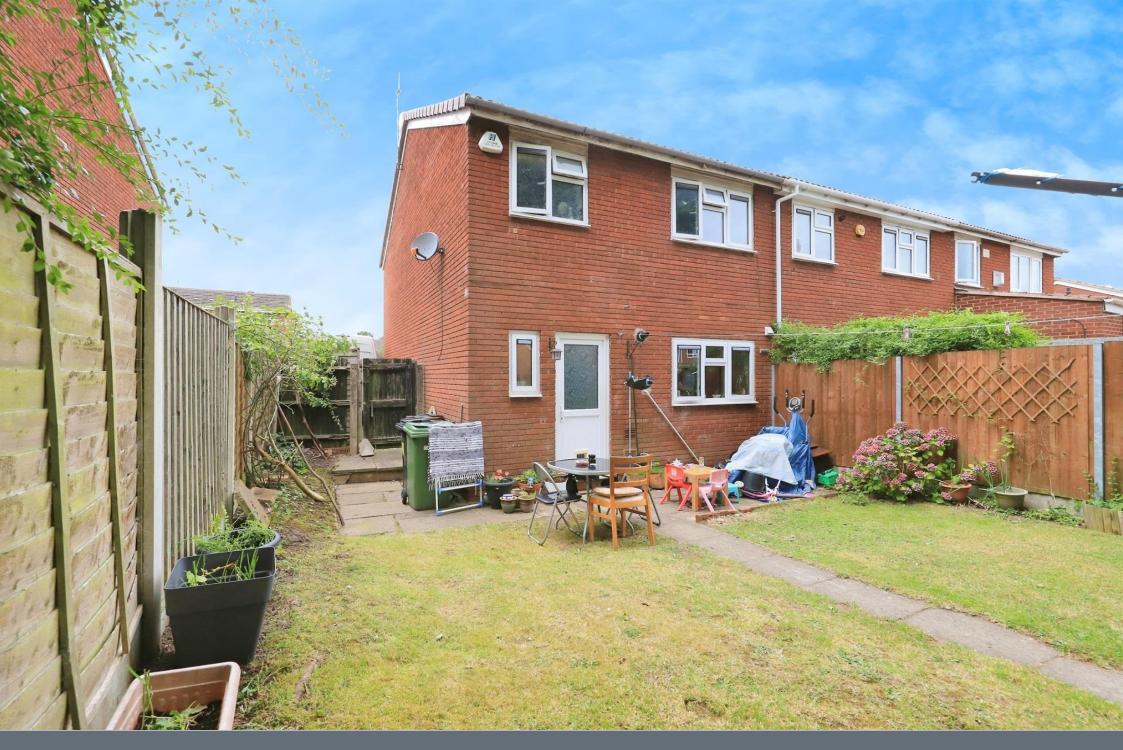

# **Outside Rear**

Mostly lawned surrounded by a range of panelled fencing with gated access to the front and gated access to the rear.

 $10^{\prime}\ 10^{\prime}\ x\ 10^{\prime}\ 8^{\prime\prime}$  (  $3.30m\ x\ 3.25m$  ) Double glazed window to rear, radiator, door to landing.