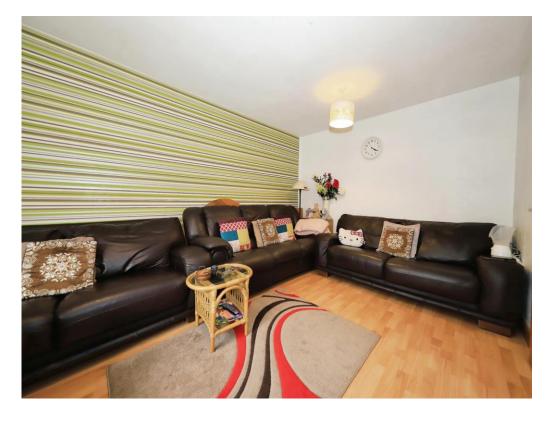

#### Lounge

10' x 15' 9" ( 3.05m x 4.80m ) Double glazed window to front, radiator, door to entrance hall.