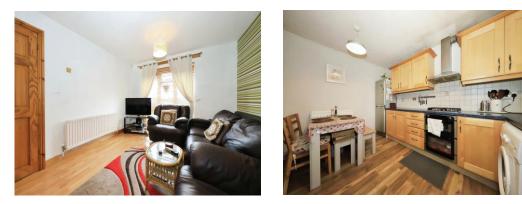

#### Lounge

10' x 15' 9" ( 3.05m x 4.80m ) Double glazed window to front, radiator, door to entrance hall.

#### **Kitchen Diner**

12' x 10' (3.66m x 3.05m)

Double glazed window to rear, range of wall and base units, one and a half drainer sink, integrated oven, hob and extractor, plumbing for a washing machine, space for a fridge freezer, space for a dining table, radiator, door to entrance hall.