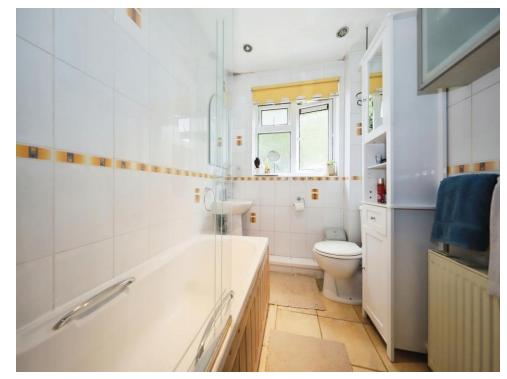

# **Family Bathroom**

Double glazed window to rear, panelled bath with an electric shower, pedestal sink, low flush toilet, spotlights and a spotlight extractor, door to landing.

Residential Sales & Lettings | Mortgage Services | Conveyancing | Surveyors | Land & New Homes