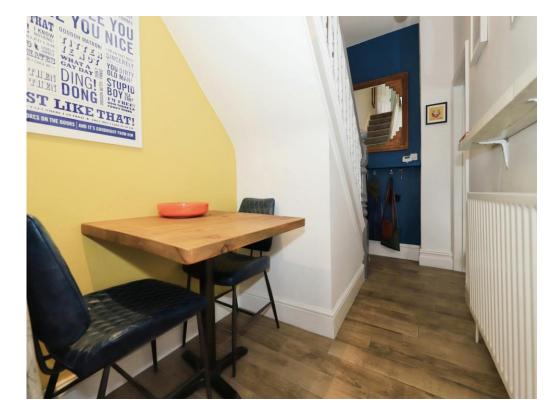

#### **Inner Entrance Hall**

Ceiling light point, double radiator, stairs rising to the first floor, access to the kitchen and door to the lounge.

## Lounge

14' 11" max x 11' 10" max ( 4.55m max x 3.61m max )

Double glazed windows to the front and side, double radiator and ceiling light point.