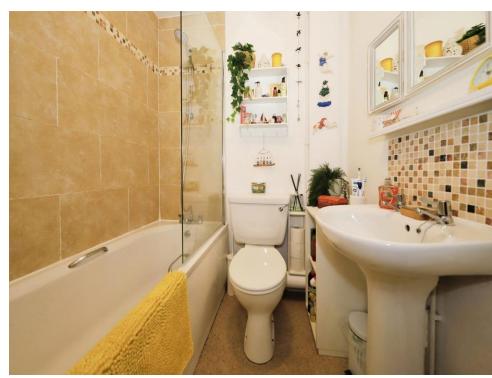

### **Bathroom**

Panel bath with shower attachment, low flush WC, wash hand basin, partly tiled walls, storage cupboard, ceiling light point, radiator and extractor fan.