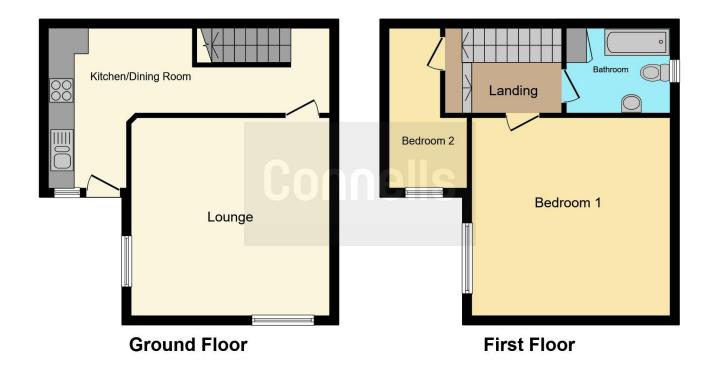

#### Kitchen

12' 5" x 11' (3.78m x 3.35m)

Matching wall and base units with stainless steel sink and drainer with mixer tap, electric fan oven, four ring electric hob, partly tiled walls, plumbing point for washing machine, double glazed window to the front and front door.

#### **Inner Entrance Hall**

Ceiling light point, double radiator, stairs rising to the first floor, access to the kitchen and door to the lounge.

## Lounge

14' 11" max x 11' 10" max ( 4.55m max x 3.61m max )

Double glazed windows to the front and side, double radiator and ceiling light point.

## **First Floor Landing**

Two ceiling light points, loft access and doors to both bedrooms and bathroom.

### **Bedroom One**

14' 11" x 11' 10" ( 4.55m x 3.61m )

Double glazed window to the side, ceiling light point and radiator.

### **Bedroom Two**

12' max x 6' max ( 3.66m max x 1.83m max ) Double glazed window to the front, radiator and ceiling light point.

### **Bathroom**

Panel bath with shower attachment, low flush WC, wash hand basin, partly tiled walls, storage cupboard, ceiling light point, radiator and extractor fan.

# **Loft Space**

Loft housing boiler.

Residential Sales & Lettings | Mortgage Services | Conveyancing | Surveyors | Land & New Homes

This floor plan is for illustrative purposes only. It is not drawn to scale. Any measurements, floor areas (including any total floor area), openings and orientation are approximate. No details are guaranteed, they cannot be relied upon for any purpose and they do not form part of any agreement. No liability is taken for any error, omission or misstatement. A party must rely upon its own inspection(s). Powered by www.focalagent.com