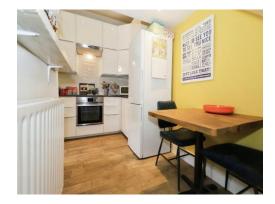

As you step inside, you'll find a well-appointed kitchen featuring ample wall and base units, providing plenty of storage space for all your culinary needs. The inner hallway leads you to a spacious lounge, perfect for relaxing with family or entertaining friends. The first floor landing opens up to two bedrooms and a well-equipped bathroom ensuring convenience for you and your guests. Outside, residents will appreciate the convenience of communal parking, making it easy for you and your visitors to come and go.

#### Kitchen

12' 5" x 11' (3.78m x 3.35m)

Matching wall and base units with stainless steel sink and drainer with mixer tap, electric fan oven, four ring electric hob, partly tiled walls, plumbing point for washing machine, double glazed window to the front and front door.