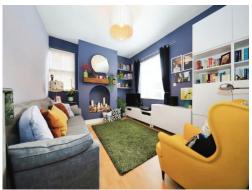

## Lounge

14' 11" max x 11' 10" max ( 4.55m max x 3.61m max )

Double glazed windows to the front and side, double radiator and ceiling light point.