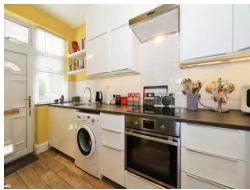

#### Kitchen

12' 5" x 11' (3.78m x 3.35m)

Matching wall and base units with stainless steel sink and drainer with mixer tap, electric fan oven, four ring electric hob, partly tiled walls, plumbing point for washing machine, double glazed window to the front and front door.