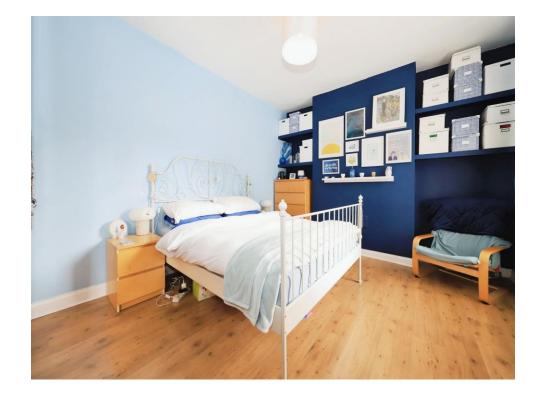

### **Bedroom One**

14' 11" x 11' 10" ( 4.55m x 3.61m )

Double glazed window to the side, ceiling light point and radiator.

### **Bedroom Two**

12' max x 6' max ( 3.66m max x 1.83m max ) Double glazed window to the front, radiator and ceiling light point.