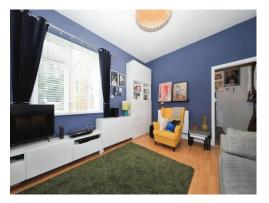

## Lounge

14' 11" max x 11' 10" max ( 4.55m max x 3.61m max )

Double glazed windows to the front and side, double radiator and ceiling light point.