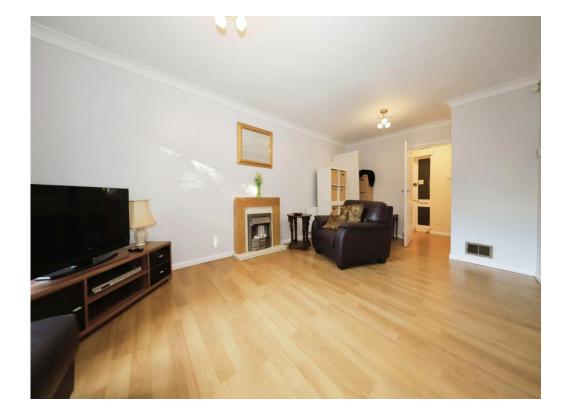

#### Lounge

18' 11" x 10' 10" ( 5.77m x 3.30m ) Door to kitchen, door to entrance hall, double glazed window to side, radiator.