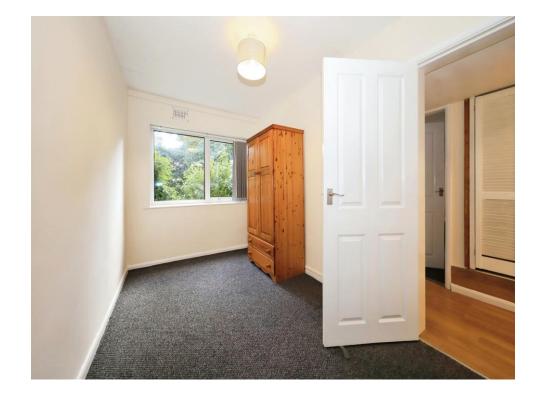

### **Bedroom One**

13' 1" x 7' 1" ( 3.99m x 2.16m ) Double glazed window to front with secondary glazing, radiator, door to entrance hall.

# **Bedroom Two**

9' 10" x 10' 10" ( 3.00m x 3.30m ) Double glazed window to front, radiator, door to entrance hall.