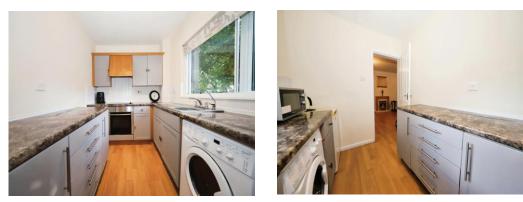

### **Kitchen**

10' 8" x 6' 11" ( 3.25m x 2.11m )

Double glazed window to with secondary glazing, door to lounge, range of wall and base units with an inset, oven, hob and extractor, space for a washer, space for a fridge freezer, door to lounge.