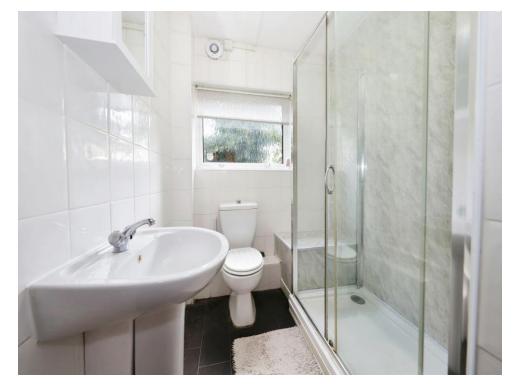

## Bathroom

Double glazed window to front, low flush toilet, electric shower in cubicle, pedestal sink, radiator, door to entrance hall.