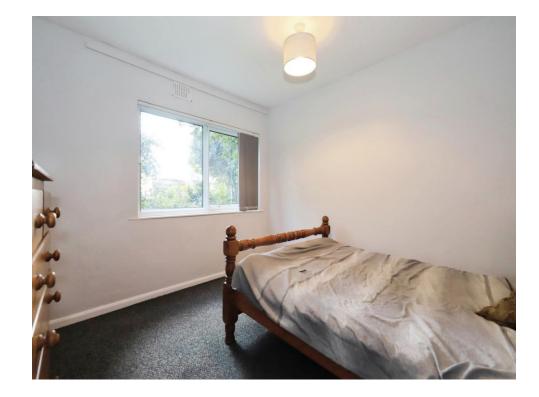

### **Bedroom One**

13' 1" x 7' 1" ( 3.99m x 2.16m ) Double glazed window to front with secondary glazing, radiator, door to entrance hall.

# **Bedroom Two**

9' 10" x 10' 10" ( 3.00m x 3.30m ) Double glazed window to front, radiator, door to entrance hall.