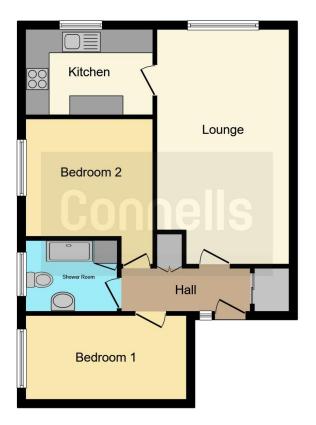

The property comprises of a communal entrance hall, internal entrance hall, large over 18ft long lounge, fitted kitchen, two spacious bedrooms and a shower room.

Externally there is a communal parking area, garage to rear and highly manicured rear gardens.

#### **Internal Entrance Hall**

Doors to various rooms.

#### Lounge

18' 11" x 10' 10" ( 5.77m x 3.30m ) Door to kitchen, door to entrance hall, double glazed window to side, radiator.

### **Kitchen**

10' 8" x 6' 11" ( 3.25m x 2.11m )

Double glazed window to with secondary glazing, door to lounge, range of wall and base units with an inset, oven, hob and extractor, space for a washer, space for a fridge freezer, door to lounge.

### **Bedroom One**

13' 1" x 7' 1" ( 3.99m x 2.16m ) Double glazed window to front with secondary glazing, radiator, door to entrance hall.

# **Bedroom Two**

9' 10" x 10' 10" ( 3.00m x 3.30m ) Double glazed window to front, radiator, door to entrance hall.

## Bathroom

Double glazed window to front, low flush toilet, electric shower in cubicle, pedestal sink, radiator, door to entrance hall.