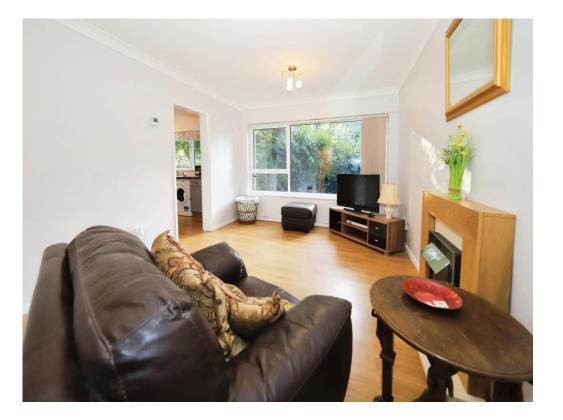

#### Lounge

18' 11" x 10' 10" ( 5.77m x 3.30m ) Door to kitchen, door to entrance hall, double glazed window to side, radiator.