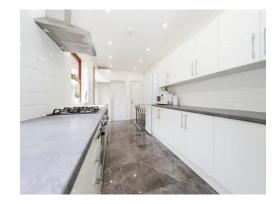

#### **Modern Fitted Kitchen**

20' 1" x 8' 4" ( 6.12m x 2.54m )

Two double glazed windows to side, a selection of wall and base units, roll top work surfaces, tiled splashback, single drainer, electric oven, gas hob, plumbing for washing machine, space for fridge freezer, storage cupboard, door to dining room/sitting, door to ground floor bathroom, double glaze door to garden.