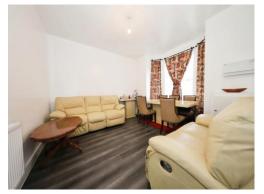

# Lounge

13' 9" into bay x 12' 3" ( 4.19m into bay x 3.73m )

Double glazed bay window to front, central heating radiator, door to entrance hall.

# **Dining Room/ Sitting Room**

11' 7" x 12' 7" ( 3.53m x 3.84m )

Double glazed window to rear, central heating radiator, door to landing.