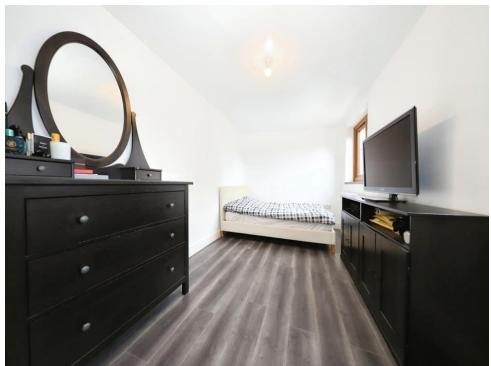

#### **Bedroom One**

15' 5" max x 11' 4" max ( 4.70m max x 3.45m max )

Two double glazed windows to front, central heating radiator, door to first floor landing, door to en-suite.

#### **En-Suite**

Shower cubicle with shower over, low flush wc, wash hand basin, towel radiator, door to Bedroom One.