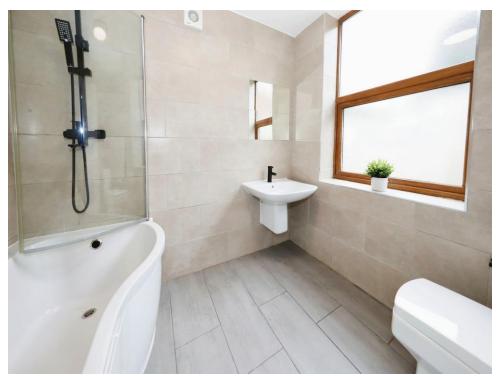

#### **Ground Floor Bathroom**

Double glazed window to side, panelled bath, low flush wc, wash hand basin, towel radiator, door to modern kitchen.

#### **En-Suite**

Shower cubicle with shower over, low flush wc, wash hand basin, towel radiator, door to Bedroom One.