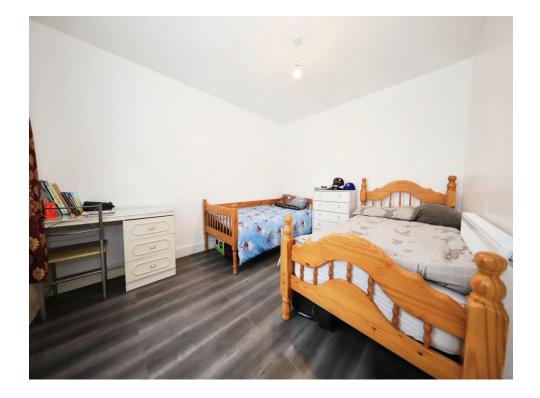

#### **Bedroom Two**

9' 4" x 11' 4" ( 2.84m x 3.45m )

Double glazed windows to rear, central heating radiator, door to first floor landing.

#### **Bedroom Three**

9' 2" x 8' 3" ( 2.79m x 2.51m )

Double glazed windows to rear, central heating radiator, door to first floor landing.

## **Bedroom Four**

15' 2" x 14' 7" ( 4.62m x 4.45m )

With restricted head height. Double glazed window to front and side, central heating radiator, door to second floor landing.

#### **Bedroom Five**

15' 6" x 8' 3" ( 4.72m x 2.51m )

With restricted head height. Two double glazed windows to side, central heating radiator, door to second floor landing.