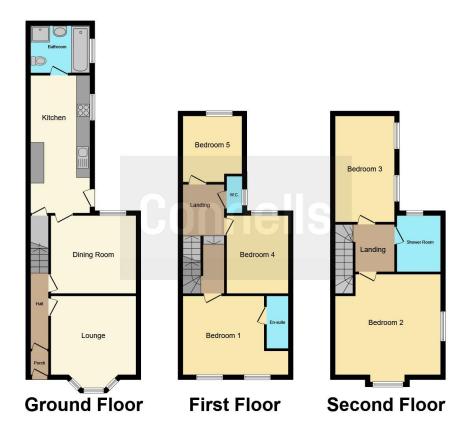

Internally the property benefits from entrance hall, lounge with feature bay window, dining room/sitting room, 20ft modern fitted kitchen and modern ground floor bathroom. To the first floor there are three bedrooms, master en--suite and separate wc. To the second floor there are a further two bedrooms with modern shower room. Externally there is a generous panel enclosed rear garden.

This floor plan is for illustrative purposes only. It is not drawn to scale. Any measurements, floor areas (including any total floor area), openings and orientation are approximate. No details are guaranteed, they cannot be relied upon for any purpose and they do not form part of any agreement. No liability is taken for any error, omission or misstatement. A party must rely upon its own inspection(s). Powered by www.focalagent.com