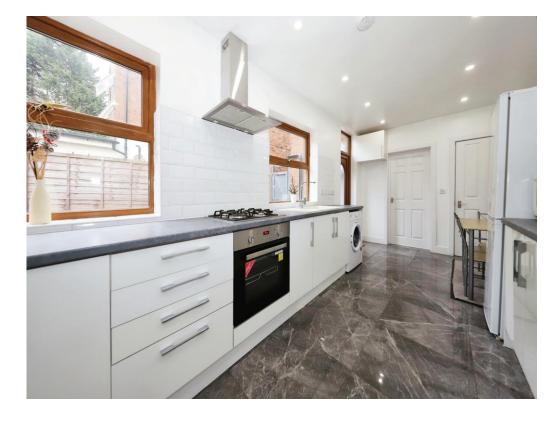

#### **Modern Fitted Kitchen**

20' 1" x 8' 4" ( 6.12m x 2.54m )

Two double glazed windows to side, a selection of wall and base units, roll top work surfaces, tiled splashback, single drainer, electric oven, gas hob, plumbing for washing machine, space for fridge freezer, storage cupboard, door to dining room/sitting, door to ground floor bathroom, double glaze door to garden.