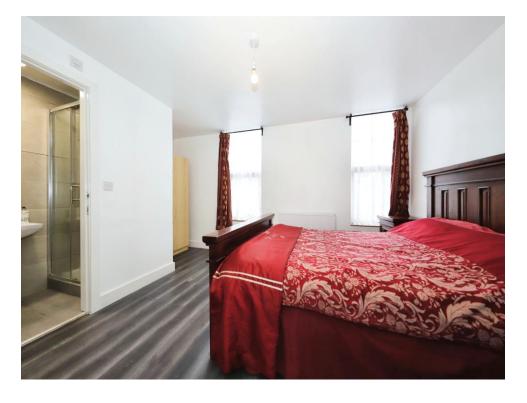

#### **Bedroom One**

15' 5" max x 11' 4" max ( 4.70m max x 3.45m max )

Two double glazed windows to front, central heating radiator, door to first floor landing, door to en-suite.

#### **En-Suite**

Shower cubicle with shower over, low flush wc, wash hand basin, towel radiator, door to Bedroom One.