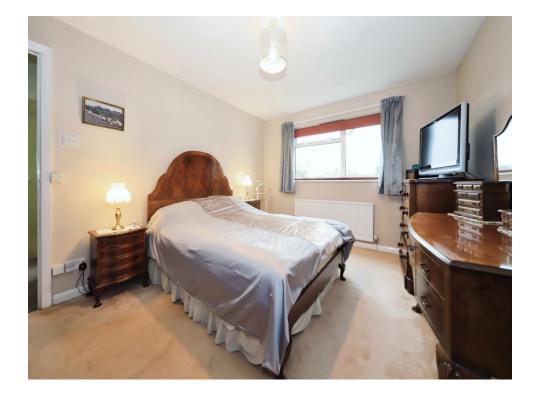

## **Bedroom One**

15' 3" x 10' 7" ( 4.65m x 3.23m ) Double glazed window to front, central heated radiator, door to landing.