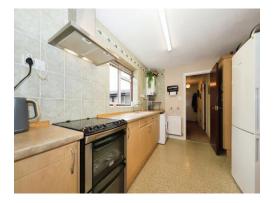

## Kitchen

#### 12' x 9' (3.66m x 2.74m)

Double glazed window to side, door to hall, door to dining room/ sitting room door to sitting area, selection of fitted wall and base units with roll top work surfaces, single drainer sink unit, space for cooker, wall mounted boiler, central heated radiator.

## Sitting Area

#### 8' 3" x 7' 7" (2.51m x 2.31m)

Double glazed windows overlooking the rear garden, double glazed patio doors to rear, door to kitchen, central heated radiator.