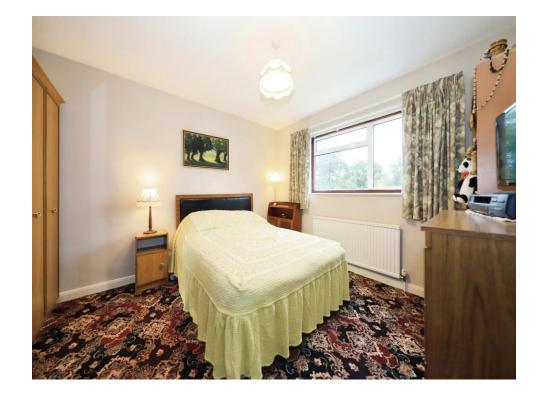

## **Bedroom One**

15' 3" x 10' 7" ( 4.65m x 3.23m ) Double glazed window to front, central heated radiator, door to landing.

## **Bedroom Two**

12' 1" x 10' 8" ( 3.68m x 3.25m )

Double glazed window to rear, central heated radiator, door to landing.

## **Bedroom Three**

9' 4" x 7' 5" (2.84m x 2.26m)

Double glazed window to rear, central heated radiator, door to landing.

## **Bedroom Four**

10' 4" x 9' 3" max narrowing to 6' 1" min (  $3.15m\ x\ 2.82m\ max\ narrowing\ to\ 1.85m\ min$  )

Double glazed window to front, built in wardrobe, central heated radiator, door to landing.