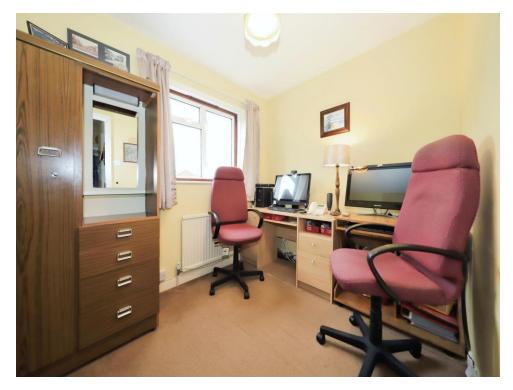

## **Bedroom Three**

9' 4" x 7' 5" (2.84m x 2.26m)

Double glazed window to rear, central heated radiator, door to landing.

## **Bedroom Four**

10' 4" x 9' 3" max narrowing to 6' 1" min (  $3.15m\ x\ 2.82m\ max\ narrowing\ to\ 1.85m\ min$  )

Double glazed window to front, built in wardrobe, central heated radiator, door to landing.