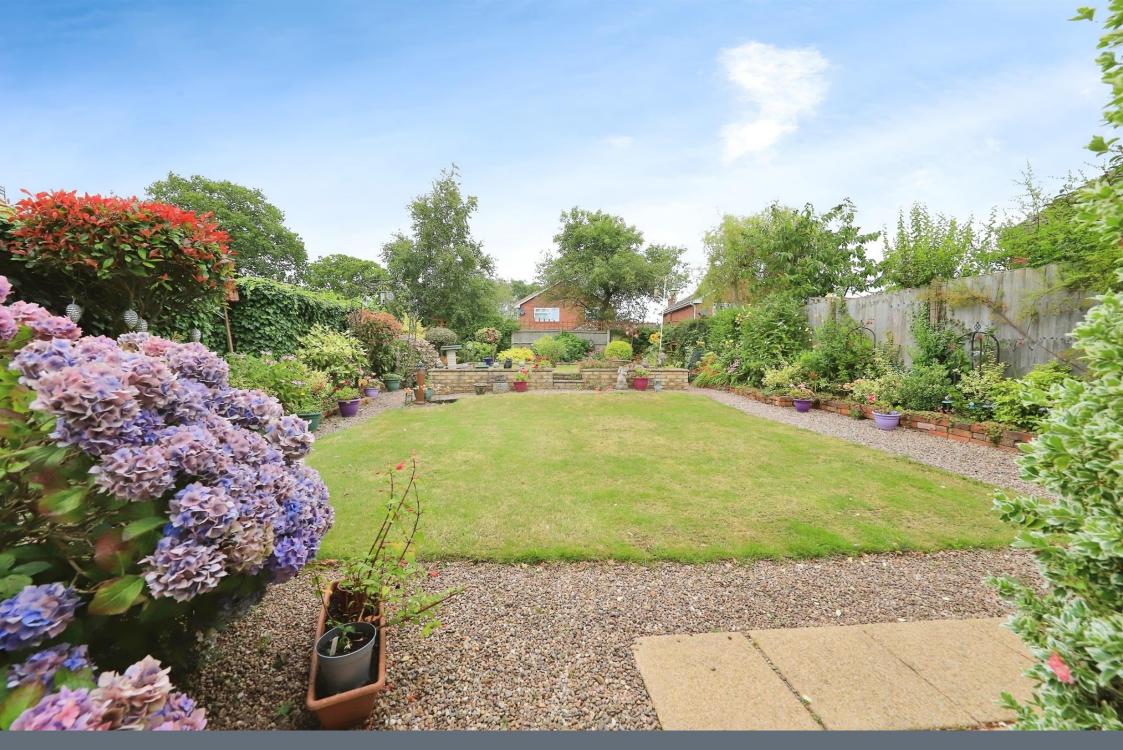

## **Outside Rear**

Green house, brick built wall, pleasant lawned area, selection of trees, plants and shrubs. VIEWING IS HIGHLY RECOMMENDED.

## **Outside Side**

Extension possibilities (subject to planning permissions) Having a shed, gate to front access, paved area.