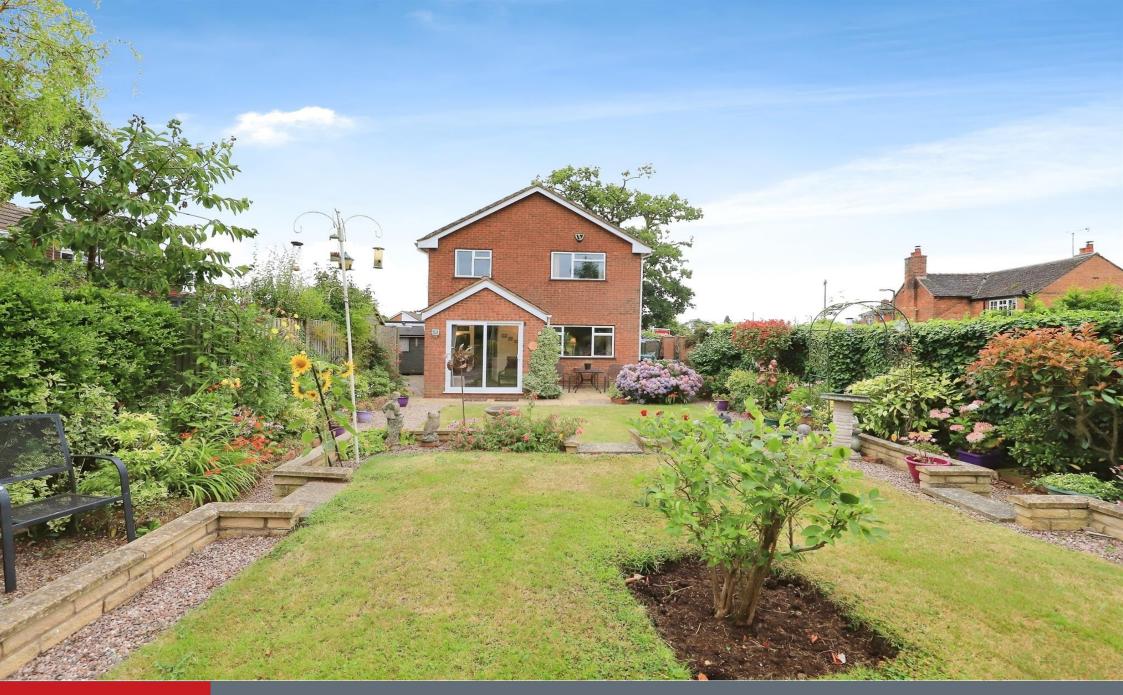

## **Outside Rear**

Green house, brick built wall, pleasant lawned area, selection of trees, plants and shrubs. VIEWING IS HIGHLY RECOMMENDED.

## **Outside Side**

Extension possibilities (subject to planning permissions) Having a shed, gate to front access, paved area.