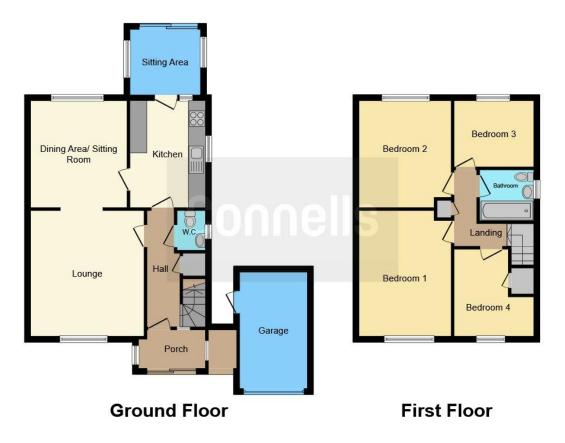

## Property Description Connells Award Winning Estate Agents in

Wolverhampton is offering for sale a chain free corner plot detached home which offers fantastic potential for extension (subject to relevant permissions).

Externally this home has off road parking to front, front, side and rear garden and a detached garage to side.

Internally there is an entrance porch, lounge, dining room/ sitting room, fitted kitchen with adjoining sitting area. The first floor has a selection of four bedrooms and a fitted family bathroom.

## **Entrance Porch**

Double glazed patio doors to front, double glazed window to side, door to main entrance hall.

## Entrance Hall

Door to porch, stairs to landing, storage cupboard, doors to various rooms, central heated radiator.

## **Ground Floor Guest Wc**

Low flush toilet, wall mounted wash basin set in a vanity unit, door leading to hall, central heated radiator, shaver point.

#### Lounge

#### 13' x 14' 6" ( 3.96m x 4.42m )

Electric fire with fitted surround, opening leading to dining area, door to hall, double glazed window to front, central heated radiator.

## **Dining Area/ Sitting Room**

#### 12' 3" x 11' 3" ( 3.73m x 3.43m )

Double glazed window to rear, door to kitchen, opening to lounge, central heated radiator.

## Kitchen

#### 12' x 9' (3.66m x 2.74m)

Double glazed window to side, door to hall, door to dining room/ sitting room door to sitting area, selection of fitted wall and base units with roll top work surfaces, single drainer sink unit, space for cooker, wall mounted boiler, central heated radiator.

## Sitting Area

#### 8' 3" x 7' 7" (2.51m x 2.31m)

Double glazed windows overlooking the rear garden, double glazed patio doors to rear, door to kitchen, central heated radiator.

## **First Floor Landing**

Double glazed window to rear, airing cupboard, stairs to ground floor, doors to various rooms, loft access.

## **Bedroom One**

15' 3" x 10' 7" ( 4.65m x 3.23m ) Double glazed window to front, central heated radiator, door to landing.

## **Bedroom Two**

12' 1" x 10' 8" ( 3.68m x 3.25m )

Double glazed window to rear, central heated radiator, door to landing.

## **Bedroom Three**

9' 4" x 7' 5" (2.84m x 2.26m)

Double glazed window to rear, central heated radiator, door to landing.

## **Bedroom Four**

10' 4" x 9' 3" max narrowing to 6' 1" min (  $3.15m\ x\ 2.82m\ max\ narrowing\ to\ 1.85m\ min$  )

Double glazed window to front, built in wardrobe, central heated radiator, door to landing.

## Bathroom

Double glazed window to side, panelled bath with shower over, low flush toilet, vanity sink, radiator, tiled walls, door to landing.

## **Detached Garage**

Up and over door to front, door to rear.