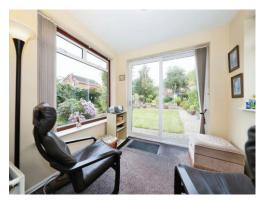

## **Dining Area/ Sitting Room**

#### 12' 3" x 11' 3" ( 3.73m x 3.43m )

Double glazed window to rear, door to kitchen, opening to lounge, central heated radiator.