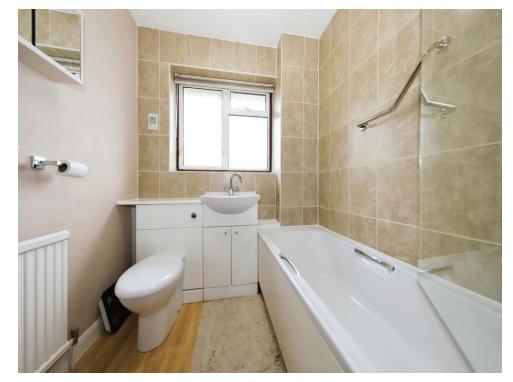

## Bathroom

Double glazed window to side, panelled bath with shower over, low flush toilet, vanity sink, radiator, tiled walls, door to landing.