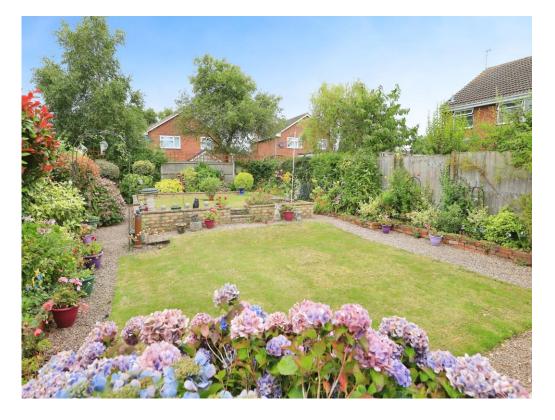

## **Outside Rear**

Green house, brick built wall, pleasant lawned area, selection of trees, plants and shrubs. VIEWING IS HIGHLY RECOMMENDED.