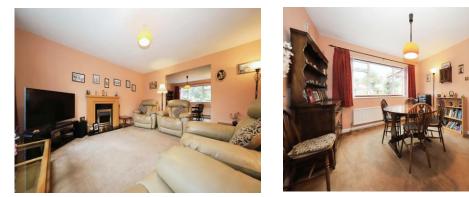

#### Lounge

#### 13' x 14' 6" ( 3.96m x 4.42m )

Electric fire with fitted surround, opening leading to dining area, door to hall, double glazed window to front, central heated radiator.

## **Dining Area/ Sitting Room**

#### 12' 3" x 11' 3" ( 3.73m x 3.43m )

Double glazed window to rear, door to kitchen, opening to lounge, central heated radiator.