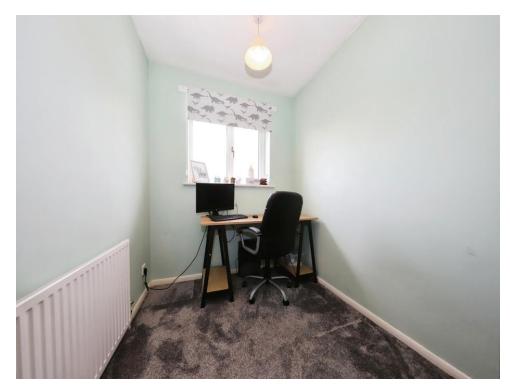

# **Bedroom Two**

6' 7" x 10' (2.01m x 3.05m) Double glazed window to rear, central heating radiator, open to landing.