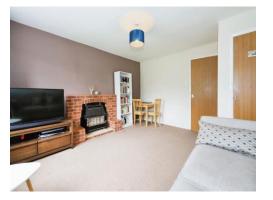

## Lounge

14' 3" x 13' (4.34m x 3.96m)

Double glazed window to rear, double glazed door to rear, central heating radiator, door to entrance hall.