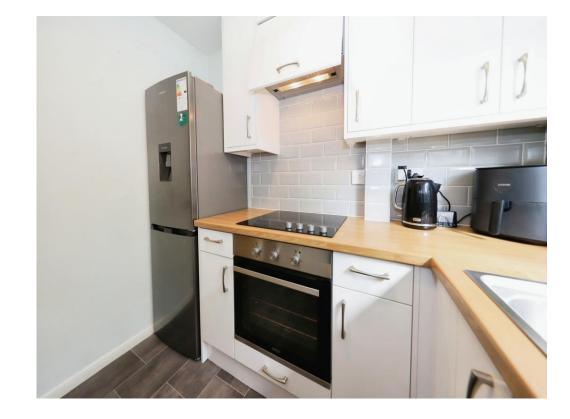

# Kitchen

8' x 6' (2.44m x 1.83m)

Double glazed window to front, a range of wall and base units, space for various appliances, inset oven, door to entrance hall.