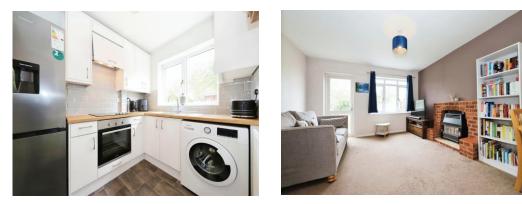

# Kitchen

8' x 6' (2.44m x 1.83m)

Double glazed window to front, a range of wall and base units, space for various appliances, inset oven, door to entrance hall.

## Lounge

14' 3" x 13' (4.34m x 3.96m)

Double glazed window to rear, double glazed door to rear, central heating radiator, door to entrance hall.