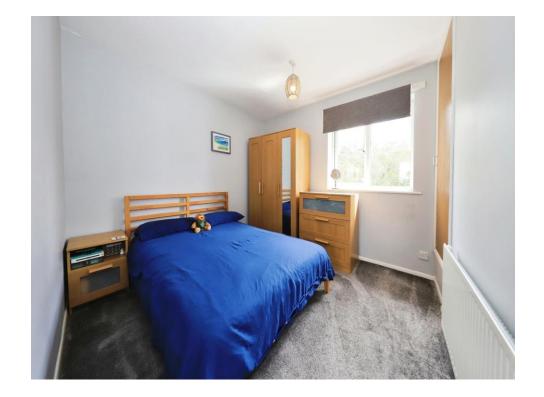

# **Bedroom One**

9' 6" x 9' 9" ( 2.90m x 2.97m )

Double glazed window to front, central heating radiator, fitted wardrobe, opening to landing.

# **Bedroom Two**

6' 7" x 10' (2.01m x 3.05m) Double glazed window to rear, central heating radiator, open to landing.