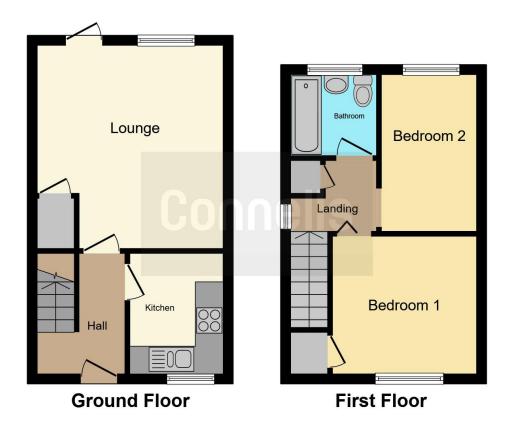

The property comprises of entrance hall, lounge, kitchen, two bedrooms and bathroom. Externally there is a large driveway, front garden with size access and a large enclosed rear garden.

#### Entrance Hall

Door to front, central heating radiator, doors to various rooms.

## Lounge

14' 3" x 13' (4.34m x 3.96m)

Double glazed window to rear, double glazed door to rear, central heating radiator, door to entrance hall.

# Kitchen

8' x 6' (2.44m x 1.83m)

Double glazed window to front, a range of wall and base units, space for various appliances, inset oven, door to entrance hall.

# **First Floor Landing**

Double glazed window to side, doors to various rooms.

# **Bedroom One**

9' 6" x 9' 9" ( 2.90m x 2.97m )

Double glazed window to front, central heating radiator, fitted wardrobe, opening to landing.

# **Bedroom Two**

6' 7" x 10' (2.01m x 3.05m) Double glazed window to rear, central heating radiator, open to landing.

# Bathroom

Double glazed window to rear, panelled bath, low flush toilet, heated towel rail, door to first floor landing.