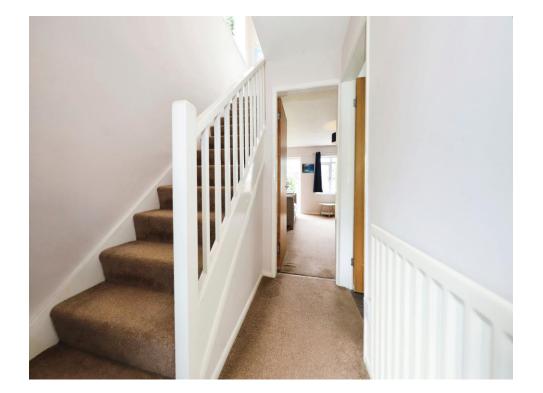

#### Entrance Hall

Door to front, central heating radiator, doors to various rooms.

# **First Floor Landing**

Double glazed window to side, doors to various rooms.