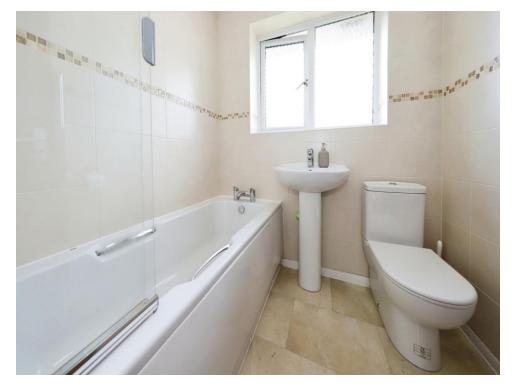

# Bathroom

Double glazed window to rear, panelled bath, low flush toilet, heated towel rail, door to first floor landing.