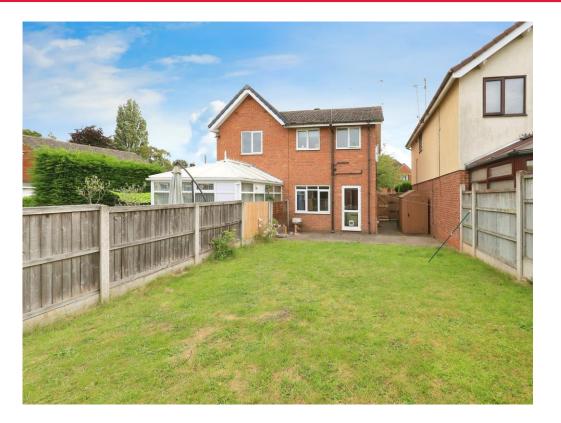

The property comprises of entrance hall, lounge, kitchen, two bedrooms and bathroom. Externally there is a large driveway, front garden with size access and a large enclosed rear garden.

# **Outside Rear**

Good size enclosed garden with lawned area, surrounding panel fencing.

Residential Sales & Lettings | Mortgage Services | Conveyancing | Surveyors | Land & New Homes

To view this property please contact Connells on