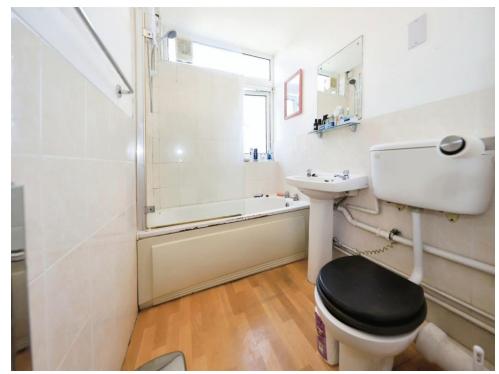

### Bathroom

Double glazed window to front, panelled bath with electric shower, pedestal sink, low flush toilet, heated towel rail, door to entrance hall.