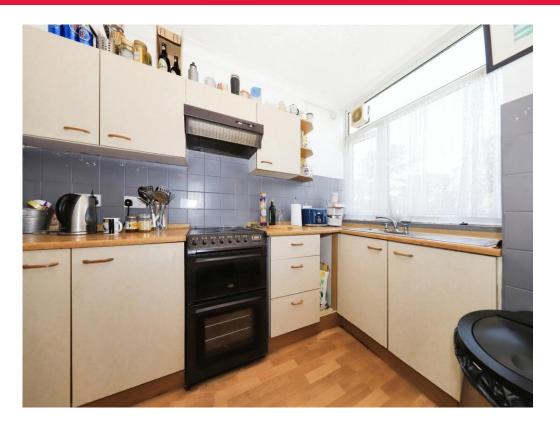

## Kitchen

9' 7" x 9' 5" (2.92m x 2.87m)

Double glazed window to front, a range of wall and base units, space for cooker, extractor, plumbing for washing machine, space for dining table and chair, door to entrance hall.