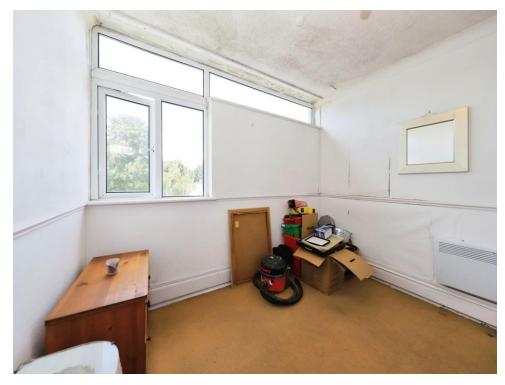

## **Bedroom Two**

10' x 10' 2" ( 3.05m x 3.10m ) Double glazed window to front, central heating radiator, door to entrance hall.