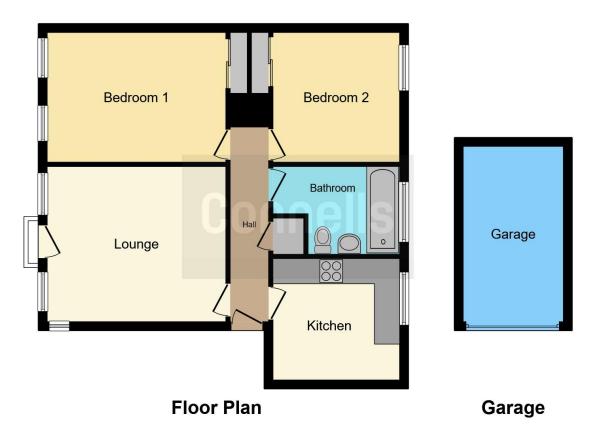

The property comprises of communal entrance hall, entrance hall, lounge, kitchen, two bedrooms and bathroom.

#### Entrance Hall

Door to front, doors to various rooms, storage cupboard.

#### Lounge

14' 5" x 12' 4" ( 4.39m x 3.76m )

Double glazed window to rear, central heating radiator, door to Juliet balcony, door to entrance hall.

## Kitchen

9' 7" x 9' 5" (2.92m x 2.87m)

Double glazed window to front, a range of wall and base units, space for cooker, extractor, plumbing for washing machine, space for dining table and chair, door to entrance hall.

## **Bedroom One**

14' x 10' 2" ( 4.27m x 3.10m ) Double glazed window to rear, central heating radiator, fitted wardrobe, door to entrance hall.

## **Bedroom Two**

10' x 10' 2" ( 3.05m x 3.10m ) Double glazed window to front, central heating radiator, door to entrance hall.

### Bathroom

Double glazed window to front, panelled bath with electric shower, pedestal sink, low flush toilet, heated towel rail, door to entrance hall.

### Garage

Up and over door to front.