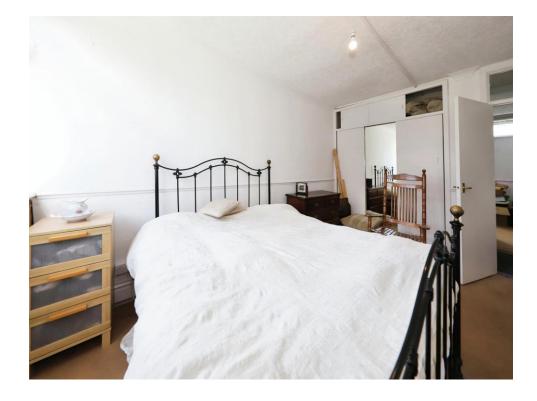

## **Bedroom One**

14' x 10' 2" ( 4.27m x 3.10m ) Double glazed window to rear, central heating radiator, fitted wardrobe, door to entrance hall.