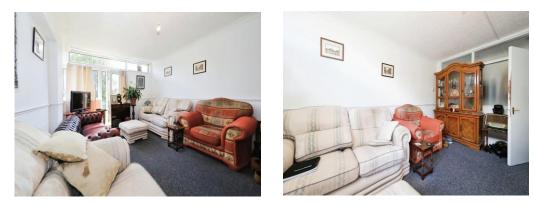

#### Lounge

14' 5" x 12' 4" ( 4.39m x 3.76m )

Double glazed window to rear, central heating radiator, door to Juliet balcony, door to entrance hall.