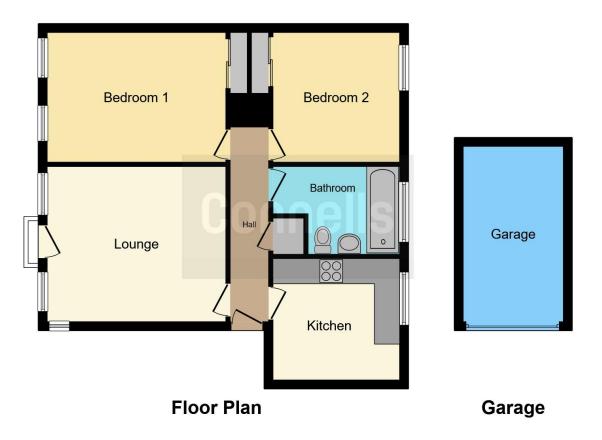

The property comprises of communal entrance hall, entrance hall, lounge, kitchen, two bedrooms and bathroom.

### Lounge

14' 5" x 12' 4" ( 4.39m x 3.76m ) Double glazed window to rear, central heating radiator, door to Juliet balcony, door to entrance hall.

#### **Kitchen**

9'7" x 9'5" (2.92m x 2.87m)

Double glazed window to front, a range of wall and base units, space for cooker, extractor, plumbing for washing machine, space for dining table and chair, door to entrance hall.

## **Bedroom One**

14' x 10' 2" ( 4.27m x 3.10m ) Double glazed window to rear, central heating radiator, fitted wardrobe, door to entrance hall.

# **Bedroom Two**

10' x 10' 2" ( 3.05m x 3.10m ) Double glazed window to front, central heating radiator, door to entrance hall.

# Bathroom

Double glazed window to front, panelled bath with electric shower, pedestal sink, low flush toilet, heated towel rail, door to entrance hall.

### Garage

Up and over door to front.