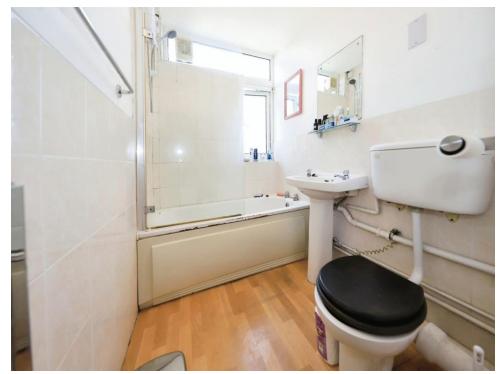

# Bathroom

Double glazed window to front, panelled bath with electric shower, pedestal sink, low flush toilet, heated towel rail, door to entrance hall.