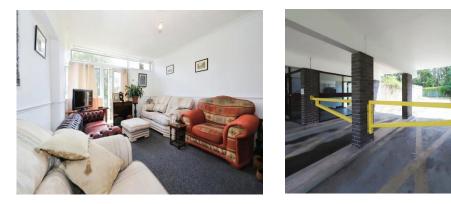

### Lounge

14' 5" x 12' 4" ( 4.39m x 3.76m ) Double glazed window to rear, central heating radiator, door to Juliet balcony, door to entrance hall.

### Garage

Up and over door to front.