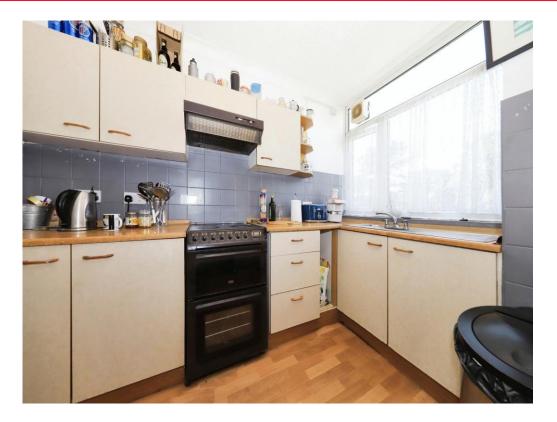

#### **Kitchen**

9'7" x 9'5" (2.92m x 2.87m)

Double glazed window to front, a range of wall and base units, space for cooker, extractor, plumbing for washing machine, space for dining table and chair, door to entrance hall.