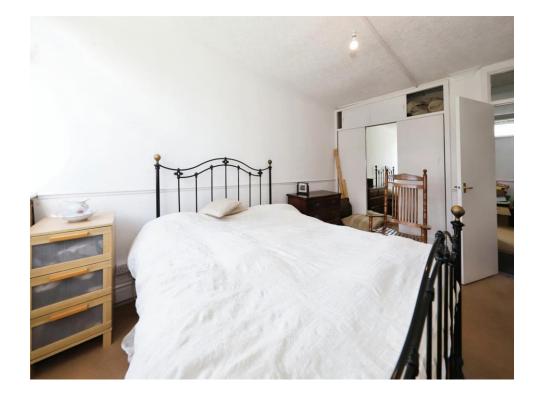

## **Bedroom One**

14' x 10' 2" ( 4.27m x 3.10m ) Double glazed window to rear, central heating radiator, fitted wardrobe, door to entrance hall.