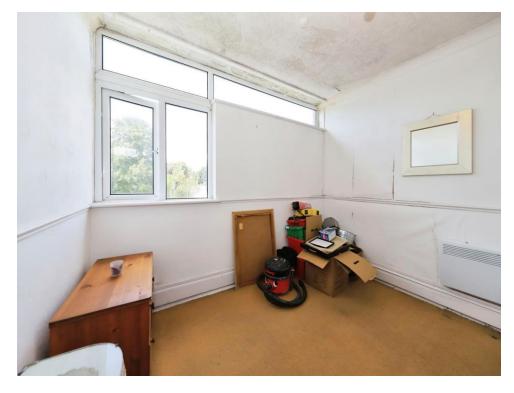

# **Bedroom Two**

10' x 10' 2" ( 3.05m x 3.10m ) Double glazed window to front, central heating radiator, door to entrance hall.