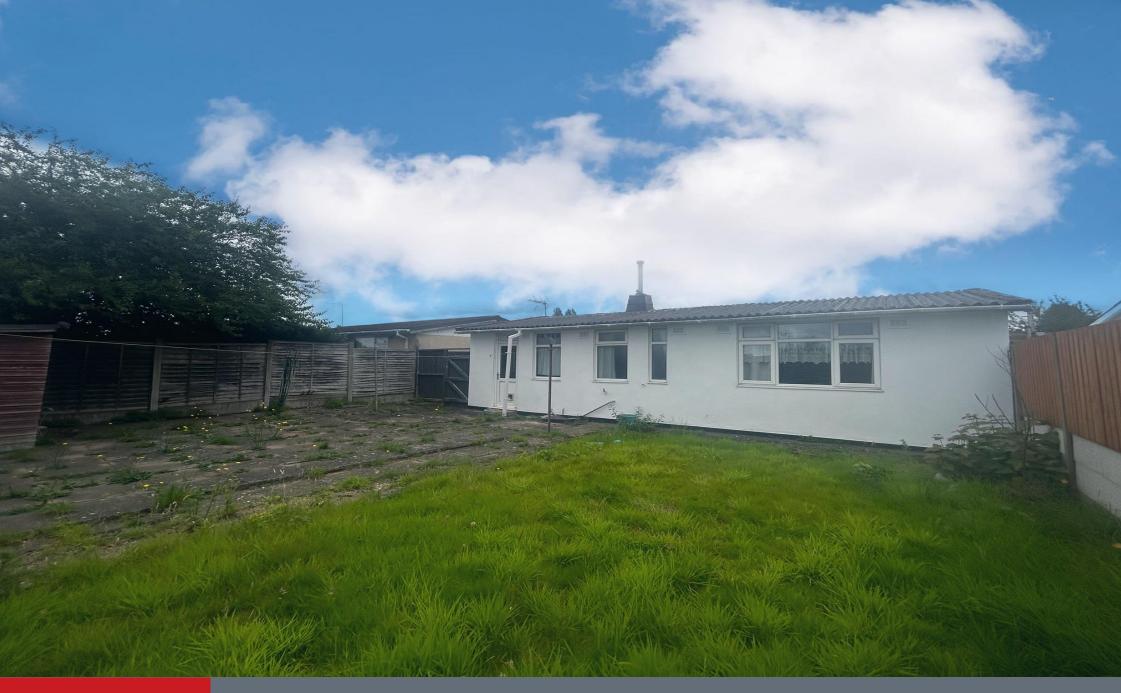

### **Outside Rear**

Paved patio with lawn, timber shed, outside tap point and side gate.