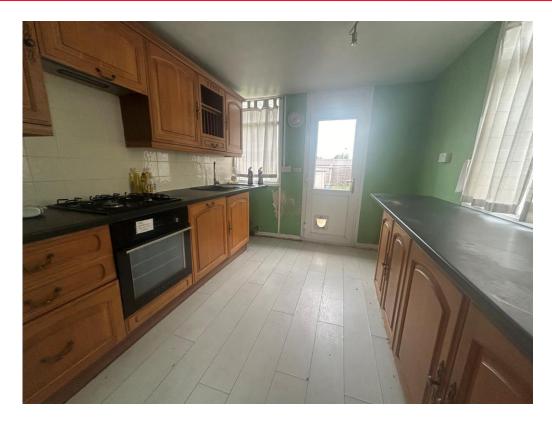

#### Kitchen

10' x 8' 11" ( 3.05m x 2.72m )

Matching wall and base units with sink and drainer with mixer tap, integrated oven, four ring gas hob with extractor hood above, plumbing washing for machine, double glazed windows to the rear and side, ceiling light point and doors to the lounge and rear garden.