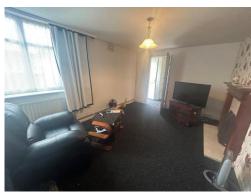

## Lounge

14' 11" x 10' ( 4.55m x 3.05m )

Double glazed windows to the front, gas fireplace, radiator, ceiling light point and doors to the hallway and kitchen.