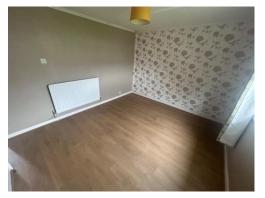

### **Bedroom Two**

11' 1" x 10' ( 3.38m x 3.05m )

Double glazed window to the front, ceiling light point, built-in wardrobe and radiator.