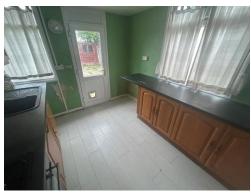

#### Kitchen

10' x 8' 11" ( 3.05m x 2.72m )

Matching wall and base units with sink and drainer with mixer tap, integrated oven, four ring gas hob with extractor hood above, plumbing washing for machine, double glazed windows to the rear and side, ceiling light point and doors to the lounge and rear garden.