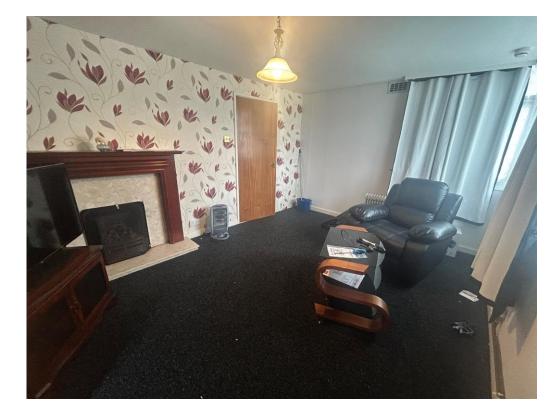

## Lounge

14' 11" x 10' ( 4.55m x 3.05m )

Double glazed windows to the front, gas fireplace, radiator, ceiling light point and doors to the hallway and kitchen.