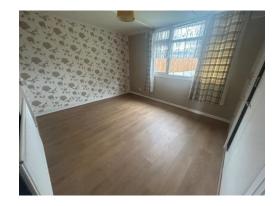

### **Bedroom Two**

11' 1" x 10' ( 3.38m x 3.05m )

Double glazed window to the front, ceiling light point, built-in wardrobe and radiator.