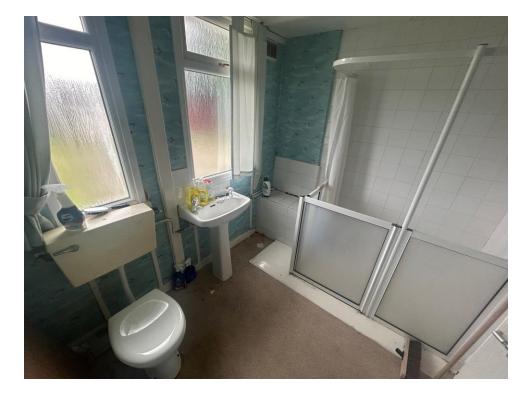

## Wetroom

Shower over, low flush WC, wash hand basin, partly tiled walls, storage cupboard, radiator, ceiling light point and two double glazed windows to the rear.