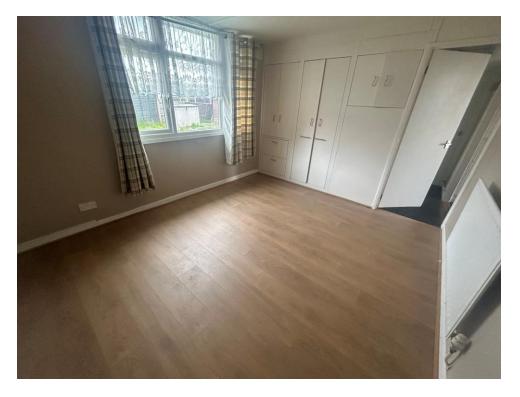

#### **Bedroom One**

11' 10" x 10' ( 3.61m x 3.05m )

Double glazed window to the rear, built in wardrobe, ceiling light point and radiator.