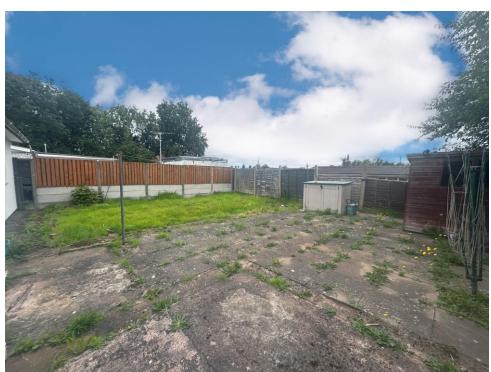

### **Outside Rear**

Paved patio with lawn, timber shed, outside tap point and side gate.