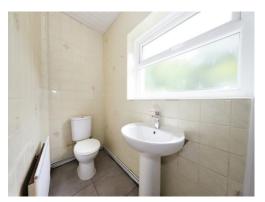

#### **Bathroom**

Panelled bath, radiator, low flush toilet, double glazed window to side, door to kitchen.