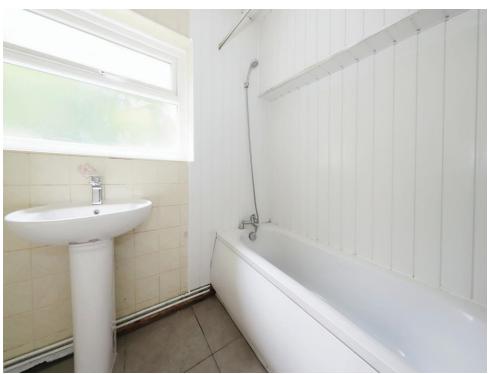

#### **Bathroom**

Panelled bath, radiator, low flush toilet, double glazed window to side, door to kitchen.