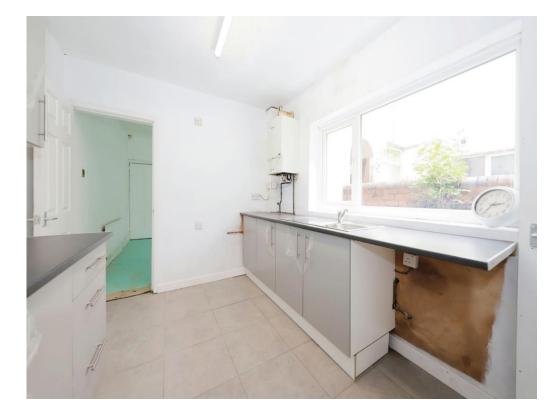

#### Kitchen

11' 4" x 8' (3.45m x 2.44m)

Double glazed window to rear, range of wall and base units, space for various appliances, door to bathroom.