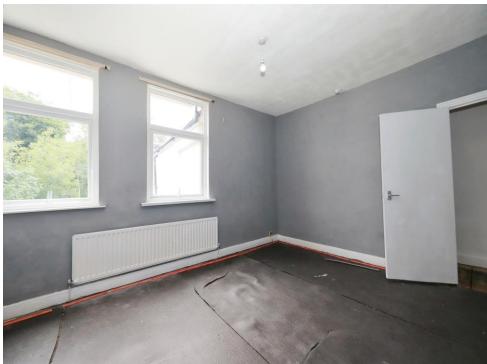

### Lounge

13' 4" x 10' 5" ( 4.06m x 3.17m )

Double glazed window to front, radiator, door to entrance hall.

## **Dining Room**

12' x 12' 10" ( 3.66m x 3.91m )

Double glazed window to rear, radiator, door to entrance hall, door to kitchen, stairs access.