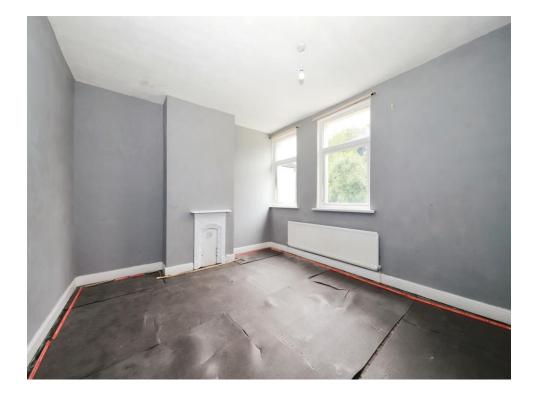

## **Dining Room**

12' x 12' 10" ( 3.66m x 3.91m )

Double glazed window to rear, radiator, door to entrance hall, door to kitchen, stairs access.