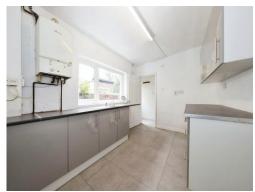

#### Kitchen

11' 4" x 8' (3.45m x 2.44m)

Double glazed window to rear, range of wall and base units, space for various appliances, door to bathroom.