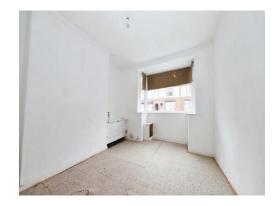

# **Bedroom One**

11' 5" x 13' 10" ( 3.48m x 4.22m )

Double glazed window to front, radiator, storage cupboard, door to landing.

## **Bedroom Two**

12' 2" x 14' ( 3.71m x 4.27m )

Double glazed window to rear, radiator, door to landing.

## **Bedroom Three**

11'5" x 8' (3.48m x 2.44m)

Double glazed window to rear, radiator, door to landing.