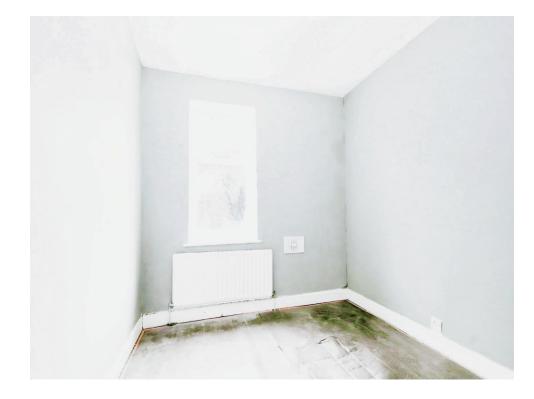

# **Bedroom One**

11' 5" x 13' 10" ( 3.48m x 4.22m )

Double glazed window to front, radiator, storage cupboard, door to landing.

## **Bedroom Two**

12' 2" x 14' ( 3.71m x 4.27m )

Double glazed window to rear, radiator, door to landing.

## **Bedroom Three**

11'5" x 8' (3.48m x 2.44m)

Double glazed window to rear, radiator, door to landing.