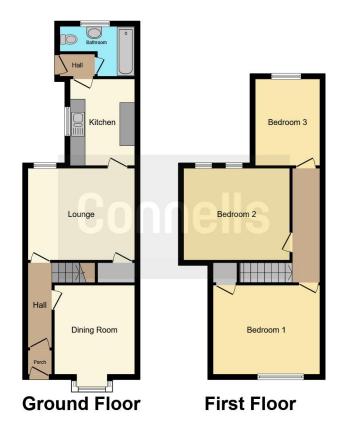

The property comprises of entrance hall, lounge, dining room, kitchen, three bedrooms and a family bathroom. Externally there is a large enclosed rear garden with shared side access, small courtyard style garden to front.

### **Entrance Hall**

Double glazed door to front, doors to various rooms.

### Lounge

13' 4" x 10' 5" ( 4.06m x 3.17m )

Double glazed window to front, radiator, door to entrance hall.

## **Dining Room**

12' x 12' 10" ( 3.66m x 3.91m )

Double glazed window to rear, radiator, door to entrance hall, door to kitchen, stairs access.

#### Kitchen

11' 4" x 8' (3.45m x 2.44m)

Double glazed window to rear, range of wall and base units, space for various appliances, door to bathroom.

#### **Bathroom**

Panelled bath, radiator, low flush toilet, double glazed window to side, door to kitchen.

# **First Floor Landing**

Doors to various rooms.

# **Bedroom One**

11' 5" x 13' 10" ( 3.48m x 4.22m )

Double glazed window to front, radiator, storage cupboard, door to landing.

## **Bedroom Two**

12' 2" x 14' ( 3.71m x 4.27m )

Double glazed window to rear, radiator, door to landing.

## **Bedroom Three**

11'5" x 8' (3.48m x 2.44m)

Double glazed window to rear, radiator, door to landing.