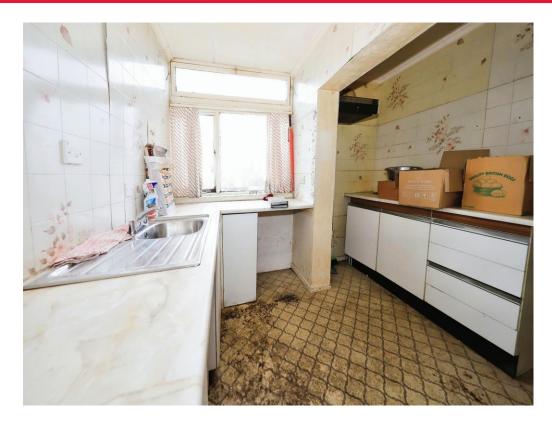

Internally the property would benefit from a number of works and would be the perfect first time purchase or project property. Viewing is highly recommended to understand the amount of work required as well as the tremendous potential of this particular property.

### Kitchen

10' 10" x 9' 5" ( 3.30m x 2.87m )

Glazed window to front, range of base units, stainless steel sink, space for various appliances, door to entrance hall.