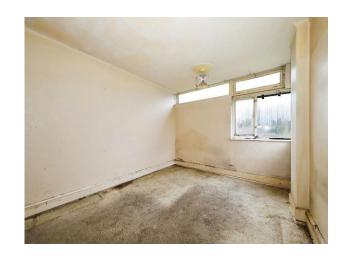

## **Bedroom One**

10' 8" x 14' 4" ( 3.25m x 4.37m )

Glazed window, fitted wardrobe, door to entrance hall.

## **Bedroom Two**

9'8" x 10' 10" ( 2.95m x 3.30m )

Glazed window to rear, door to entrance hall.