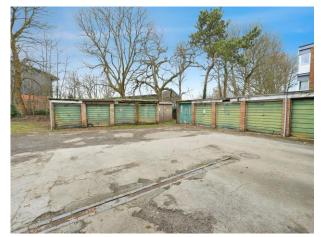

arden, door to entrance hall.

### Kitchen

10' 10" x 9' 5" ( 3.30m x 2.87m )

Glazed window to front, range of base units, stainless steel sink, space for various appliances, door to entrance hall.

## **Bedroom One**

10' 8" x 14' 4" ( 3.25m x 4.37m )

Glazed window, fitted wardrobe, door to entrance hall.

## **Bedroom Two**

9'8" x 10' 10" ( 2.95m x 3.30m )

Glazed window to rear, door to entrance hall.

### Bathroom

Glazed window to front, pedestal sink, panelled bath, low flush toilet, electric shower, door to entrance hall.

### External

External communal grounds.

## Garage

Up and over door to front.

## **Agents Note**

Please note the vendor has advised that there is 37 years remaining on the lease which makes this property most likely unsuitable for mortgage purposes.









To view this property please contact Connells on

## T 01902 710 170 E wolverhampton@connells.co.uk

81-83 Darlington Street
WOLVERHAMPTON WV1 4EX

**EPC Rating: F** 

# view this property online connells.co.uk/Property/WVH329868

This is a Leasehold property. We are awaiting further details about the Term of the lease. For further information please contact the branch. Please note additional fees could be incurred for items such as Leasehold packs.

Tenure: Leasehold





. MONEY LAUNDERING REGULATIONS Intending purchasers will be asked to produce identification documentation at a later stage and we would ask for your co-operation in order that there will be no delay in agreeing the sale. 2. These particulars do not constitute part or all of an offer or contract. The measurements indica