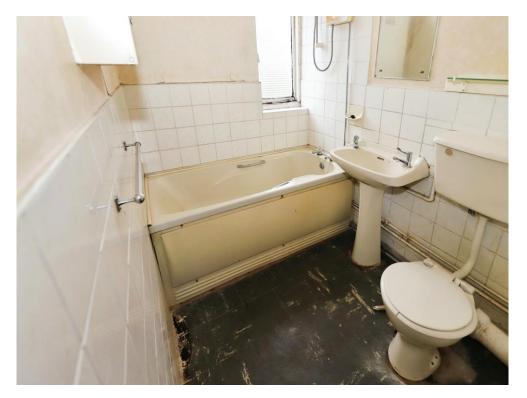

### Bathroom

Glazed window to front, pedestal sink, panelled bath, low flush toilet, electric shower, door to entrance hall.