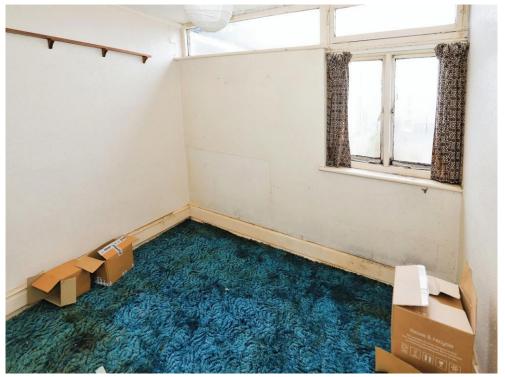

## **Bedroom One**

10' 8" x 14' 4" ( 3.25m x 4.37m )

Glazed window, fitted wardrobe, door to entrance hall.

## **Bedroom Two**

9'8" x 10' 10" ( 2.95m x 3.30m )

Glazed window to rear, door to entrance hall.