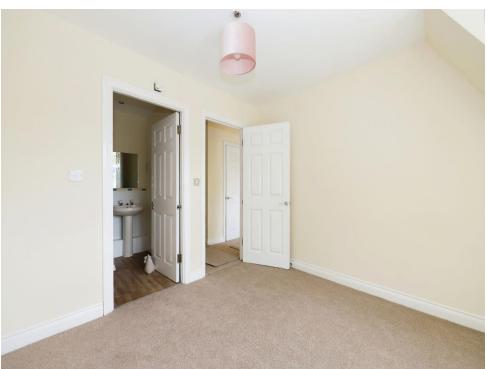

### **Bedroom One**

10' 11" max x 10' max (  $3.33 m \; max \; x \; 3.05 m \; max$  )

Double glazed window to rear, ceiling light point, electric wall mounted heater and door to the en-suite.

## **En-Suite Shower Room**

Shower cubicle, low flush wc, wash hand basin, electric towel rail, partly tiled walls, wall mounted heater, extractor fan and ceiling spotlights.