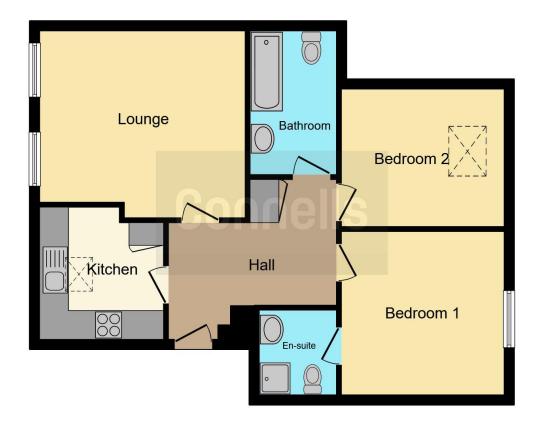

As you step inside, you are greeted by a communal hallway that leads you to the apartment itself on the second floor. It features a spacious hallway leading to an inviting lounge, perfect for relaxation and entertaining. The adjacent kitchen is also well-equipped. This apartment boasts two bedrooms, offering comfortable living spaces for residents. The main bedroom includes an en-suite shower room, providing added convenience and privacy. Additionally, there is a well-appointed bathroom for the use of residents and guests. With communal parking available, this apartment presents a wonderful opportunity for those seeking a modern and well-connected living space in a desirable location. Don't miss the chance to make this apartment your new home.

#### **Entrance Hall**

Intercom, electric wall mounted heater, two ceiling light points, storage cupboard housing water tank and doors leading to lounge, kitchen, both bedrooms and bathroom.

## Lounge

14' max x 14' max ( 4.27m max x 4.27m max )

Two double glazed windows to the front, electric wall mounted heater and two ceiling light points.

#### Kitchen

8' max x 8' max ( 2.44m max x 2.44m max )

Matching wall and base units with composite one and a half sink and drainer with mixer tap, integrated electric oven, fridge and freezer, four ring electric hob, extractor hood above, partly tiled walls, plumbing point for washing machine, ceiling spotlights and a double glazed window to the front.

### **Bedroom One**

10' 11" max x 10' max (  $3.33 m \; max \; x \; 3.05 m \; max$  )

Double glazed window to rear, ceiling light point, electric wall mounted heater and door to the en-suite.

## **En-Suite Shower Room**

Shower cubicle, low flush wc, wash hand basin, electric towel rail, partly tiled walls, wall mounted heater, extractor fan and ceiling spotlights.

## **Bedroom Two**

11' x 9' (3.35m x 2.74m)

Skylight window, ceiling light point and electric wall mounted heater.

## **Bathroom**

Panelled bath with shower overhead, low flush wc, wash hand basin, partly tiled walls, extractor fan, electric heated towel rail and wall mounted heater.

This floor plan is for illustrative purposes only. It is not drawn to scale. Any measurements, floor areas (including any total floor area), openings and orientation are approximate. No details are guaranteed, they cannot be relied upon for any purpose and they do not form part of any agreement. No liability is taken for any error, omission or misstatement. A party must rely upon its own inspection(s). Powered by www.focalagent.com