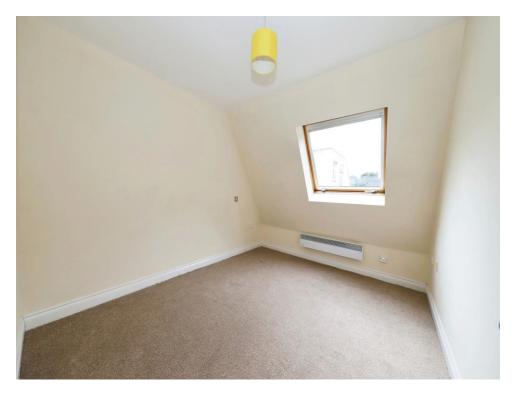

### **Bedroom One**

10' 11" max x 10' max (  $3.33 m \; max \; x \; 3.05 m \; max$  )

Double glazed window to rear, ceiling light point, electric wall mounted heater and door to the en-suite.