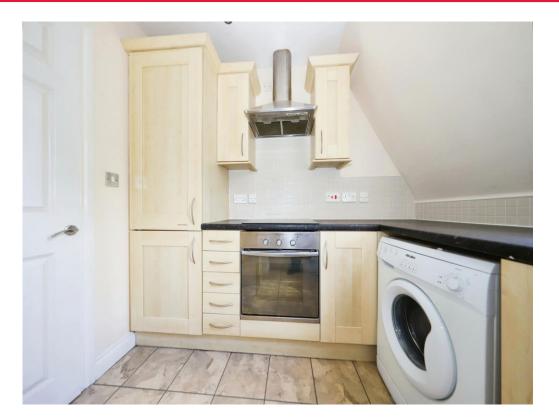

#### Kitchen

8' max x 8' max ( 2.44m max x 2.44m max )

Matching wall and base units with composite one and a half sink and drainer with mixer tap, integrated electric oven, fridge and freezer, four ring electric hob, extractor hood above, partly tiled walls, plumbing point for washing machine, ceiling spotlights and a double glazed window to the front.