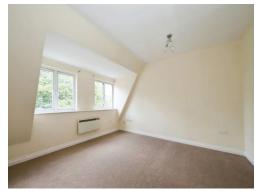

## **Bedroom Two**

11' x 9' (3.35m x 2.74m)

Skylight window, ceiling light point and electric wall mounted heater.