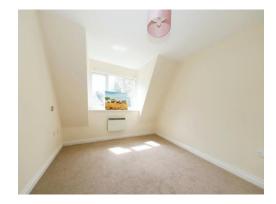

## **Bedroom Two**

11' x 9' (3.35m x 2.74m)

Skylight window, ceiling light point and electric wall mounted heater.