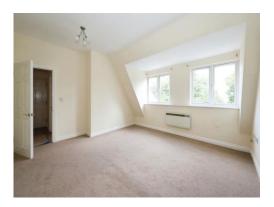

### **Bedroom One**

10' 11" max x 10' max (  $3.33 m \; max \; x \; 3.05 m \; max$  )

Double glazed window to rear, ceiling light point, electric wall mounted heater and door to the en-suite.

## **En-Suite Shower Room**

Shower cubicle, low flush wc, wash hand basin, electric towel rail, partly tiled walls, wall mounted heater, extractor fan and ceiling spotlights.