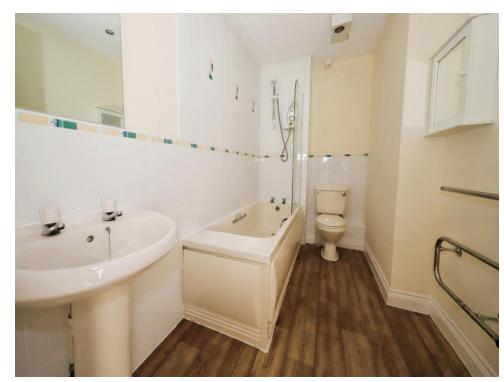

## **Bathroom**

Panelled bath with shower overhead, low flush wc, wash hand basin, partly tiled walls, extractor fan, electric heated towel rail and wall mounted heater.

This floor plan is for illustrative purposes only. It is not drawn to scale. Any measurements, floor areas (including any total floor area), openings and orientation are approximate. No details are guaranteed, they cannot be relied upon for any purpose and they do not form part of any agreement. No liability is taken for any error, omission or misstatement. A party must rely upon its own inspection(s). Powered by www.focalagent.com