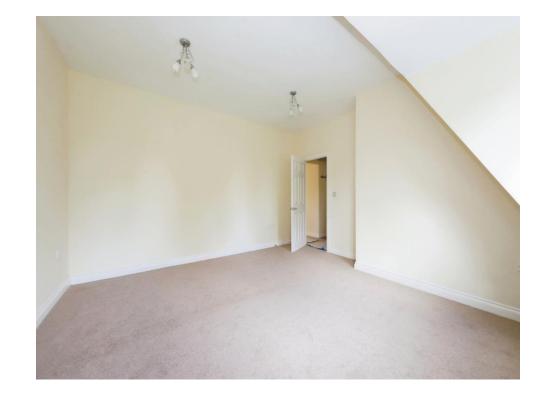

## **Bedroom Two**

11' x 9' (3.35m x 2.74m)

Skylight window, ceiling light point and electric wall mounted heater.