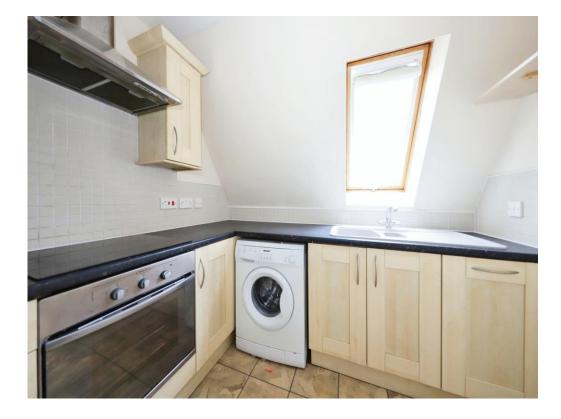

#### Kitchen

8' max x 8' max ( 2.44m max x 2.44m max )

Matching wall and base units with composite one and a half sink and drainer with mixer tap, integrated electric oven, fridge and freezer, four ring electric hob, extractor hood above, partly tiled walls, plumbing point for washing machine, ceiling spotlights and a double glazed window to the front.