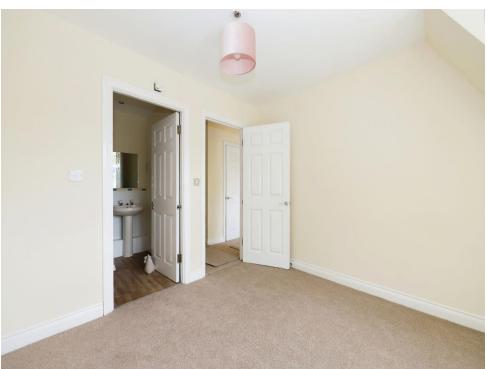

### **Bedroom One**

10' 11" max x 10' max (  $3.33 m \; max \; x \; 3.05 m \; max$  )

Double glazed window to rear, ceiling light point, electric wall mounted heater and door to the en-suite.

# **En-Suite Shower Room**

Shower cubicle, low flush wc, wash hand basin, electric towel rail, partly tiled walls, wall mounted heater, extractor fan and ceiling spotlights.