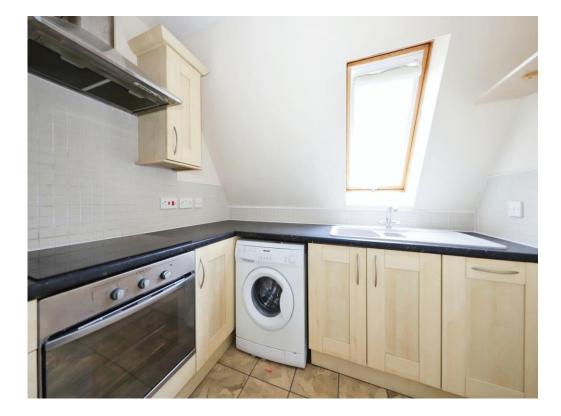

#### Kitchen

8' max x 8' max ( 2.44m max x 2.44m max )

Matching wall and base units with composite one and a half sink and drainer with mixer tap, integrated electric oven, fridge and freezer, four ring electric hob, extractor hood above, partly tiled walls, plumbing point for washing machine, ceiling spotlights and a double glazed window to the front.