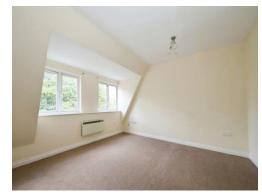

### **Bedroom Two**

11' x 9' (3.35m x 2.74m)

Skylight window, ceiling light point and electric wall mounted heater.