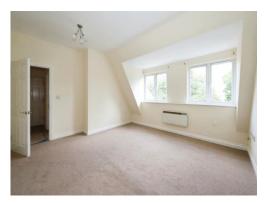

### **Bedroom One**

10' 11" max x 10' max (  $3.33 m \; max \; x \; 3.05 m \; max$  )

Double glazed window to rear, ceiling light point, electric wall mounted heater and door to the en-suite.

### **Bedroom Two**

11' x 9' (3.35m x 2.74m)

Skylight window, ceiling light point and electric wall mounted heater.