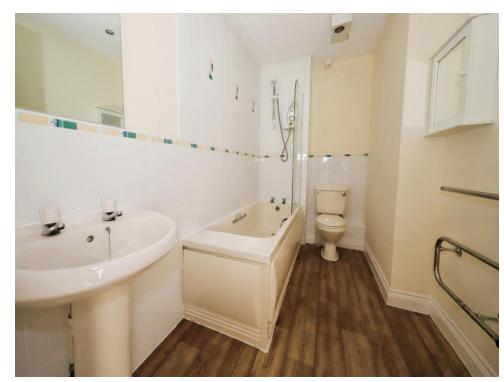

### **Bathroom**

Panelled bath with shower overhead, low flush wc, wash hand basin, partly tiled walls, extractor fan, electric heated towel rail and wall mounted heater.

This floor plan is for illustrative purposes only. It is not drawn to scale. Any measurements, floor areas (including any total floor area), openings and orientation are approximate. No details are guaranteed, they cannot be relied upon for any purpose and they do not form part of any agreement. No liability is taken for any error, omission or misstatement. A party must rely upon its own inspection(s). Powered by www.focalagent.com