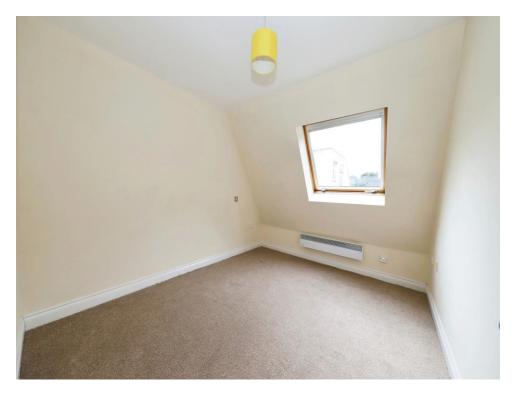

### **Bedroom Two**

11' x 9' (3.35m x 2.74m)

Skylight window, ceiling light point and electric wall mounted heater.