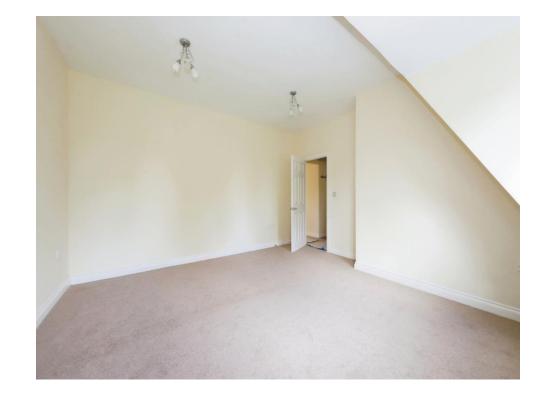

## Lounge

14' max x 14' max ( 4.27m max x 4.27m max )

Two double glazed windows to the front, electric wall mounted heater and two ceiling light points.