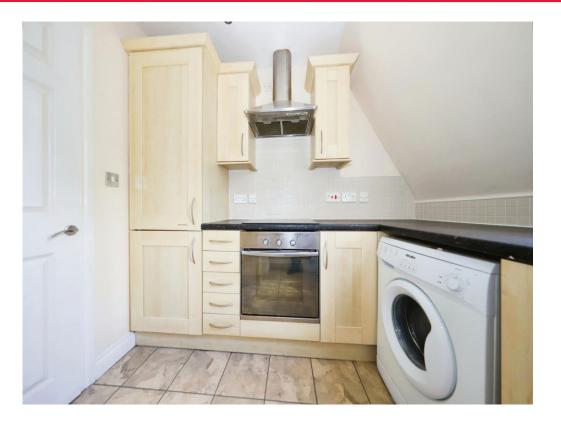

#### Kitchen

8' max x 8' max ( 2.44m max x 2.44m max )

Matching wall and base units with composite one and a half sink and drainer with mixer tap, integrated electric oven, fridge and freezer, four ring electric hob, extractor hood above, partly tiled walls, plumbing point for washing machine, ceiling spotlights and a double glazed window to the front.