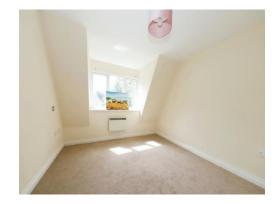

### **Bedroom Two**

11' x 9' (3.35m x 2.74m)

Skylight window, ceiling light point and electric wall mounted heater.