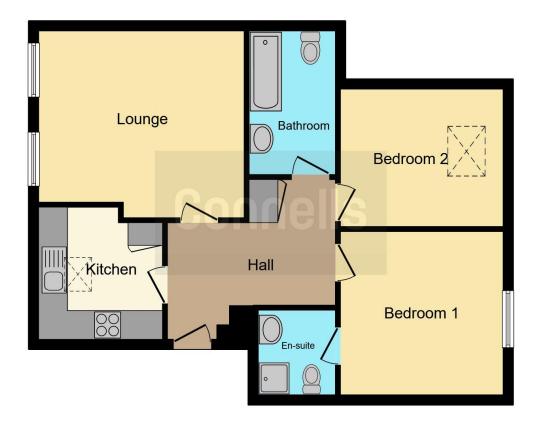

#### **Entrance Hall**

Intercom, electric wall mounted heater, two ceiling light points, storage cupboard housing water tank and doors leading to lounge, kitchen, both bedrooms and bathroom.

## Lounge

14' max x 14' max ( 4.27m max x 4.27m max )

Two double glazed windows to the front, electric wall mounted heater and two ceiling light points.

#### Kitchen

8' max x 8' max ( 2.44m max x 2.44m max )

Matching wall and base units with composite one and a half sink and drainer with mixer tap, integrated electric oven, fridge and freezer, four ring electric hob, extractor hood above, partly tiled walls, plumbing point for washing machine, ceiling spotlights and a double glazed window to the front.

### **Bedroom One**

10' 11" max x 10' max (  $3.33 m \; max \; x \; 3.05 m \; max$  )

Double glazed window to rear, ceiling light point, electric wall mounted heater and door to the en-suite.

# **En-Suite Shower Room**

Shower cubicle, low flush wc, wash hand basin, electric towel rail, partly tiled walls, wall mounted heater, extractor fan and ceiling spotlights.

### **Bedroom Two**

11' x 9' (3.35m x 2.74m)

Skylight window, ceiling light point and electric wall mounted heater.

### **Bathroom**

Panelled bath with shower overhead, low flush wc, wash hand basin, partly tiled walls, extractor fan, electric heated towel rail and wall mounted heater.

This floor plan is for illustrative purposes only. It is not drawn to scale. Any measurements, floor areas (including any total floor area), openings and orientation are approximate. No details are guaranteed, they cannot be relied upon for any purpose and they do not form part of any agreement. No liability is taken for any error, omission or misstatement. A party must rely upon its own inspection(s). Powered by www.focalagent.com