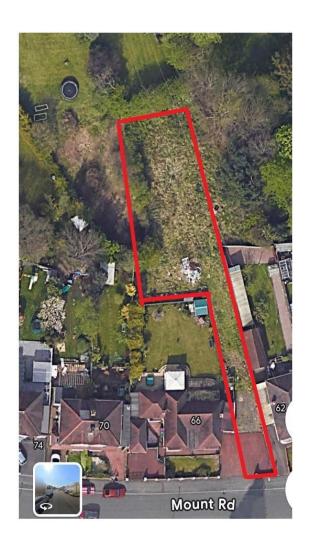

## Land To Rear Mount Road Lanesfield Wolverhampton WV4 6NE

"CONNELLS WOLVERHAMPTON ARE OFFERING FOR SALE LAND WITH PREVIOUSLY GRANTED PLANNING PERMISSION"

The lapsed planning (ref 06\01401\FUL) a three bedroom detached bungalow. Contact Connells for further information.

## **Main Description**

Connells Wolverhampton bring to the market land with previously approved planning permission for a three bedroom detached bungalow ref 06\01401\FUL. Please take advice regarding the lapsed planning before incurring any costs.