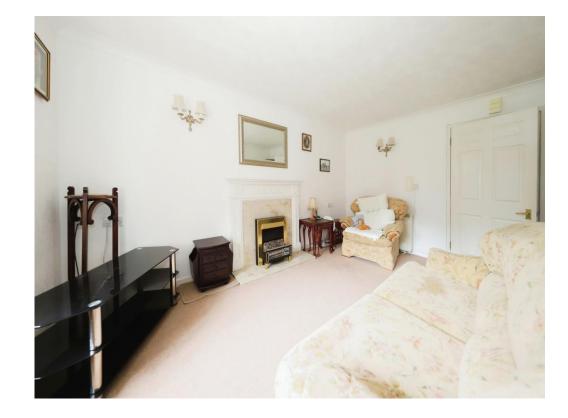

#### Lounge

16' max x 11' max ( 4.88m max x 3.35m max)

Double glazed window to the rear, two wall lights, storage cupboard, wall mounted electric storage heater, electric fireplace and archway to the kitchen.