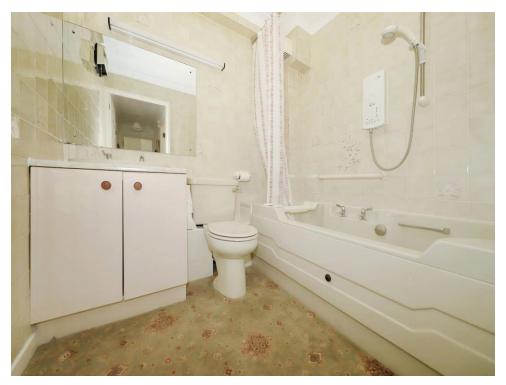

# Bathroom

Panelled bath with shower head, wash hand basin unit, low flush WC, wall mounted heater, electric heated towel rail, tiled walls, extractor fan and strip light.

Residential Sales & Lettings | Mortgage Services | Conveyancing | Surveyors | Land & New Homes