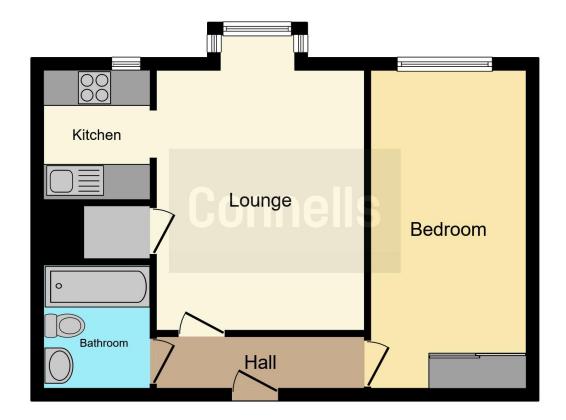

## **Entrance Hallway**

Ceiling light point, wall mounted electric storage heater and doors to the lounge, bedroom and bathroom.

#### Lounge

16' max x 11' max ( 4.88m max x 3.35m max)

Double glazed window to the rear, two wall lights, storage cupboard, wall mounted electric storage heater, electric fireplace and archway to the kitchen.

#### Kitchen

7' x 5' 11" (2.13m x 1.80m)

Matching wall and base units with stainless steel sink and drainer with taps, space for fridge, partly tiled walls, strip light, double glazed window to the rear and archway to the lounge.

# **Bedroom One**

17' x 8' ( 5.18m x 2.44m ) Double glazed window to the rear, two wall lights, built-in wardrobe and wall mounted electric storage heater.

# Bathroom

Panelled bath with shower head, wash hand basin unit, low flush WC, wall mounted heater, electric heated towel rail, tiled walls, extractor fan and strip light.

Residential Sales & Lettings | Mortgage Services | Conveyancing | Surveyors | Land & New Homes