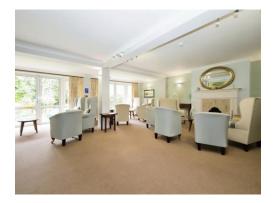

droom and bathroom.

#### Lounge

16' max x 11' max ( 4.88m max x 3.35m max)

Double glazed window to the rear, two wall lights, storage cupboard, wall mounted electric storage heater, electric fireplace and archway to the kitchen.

#### Kitchen

7' x 5' 11" (2.13m x 1.80m)

Matching wall and base units with stainless steel sink and drainer with taps, space for fridge, partly tiled walls, strip light, double glazed window to the rear and archway to the lounge.

# **Bedroom One**

17' x 8' ( 5.18m x 2.44m ) Double glazed window to the rear, two wall lights, built-in wardrobe and wall mounted electric storage heater.

# Bathroom

Panelled bath with shower head, wash hand basin unit, low flush WC, wall mounted heater, electric heated towel rail, tiled walls, extractor fan and strip light.

















Residential Sales & Lettings | Mortgage Services | Conveyancing | Surveyors | Land & New Homes





To view this property please contact Connells on

## T 01902 710 170 E wolverhampton@connells.co.uk

81-83 Darlington Street WOLVERHAMPTON WV1 4EX

EPC Rating: C

## view this property online connells.co.uk/Property/WVH329791

This is a Leasehold property. We are awaiting further details about the Term of the lease. For further information please contact the branch. Please note additional fees could be incurred for items such as Leasehold packs.

1. MONEY LAUNDERING REGULATIONS Intending purchasers will be asked to produce identification documentation at a later stage and we would ask for your co-operation in order that there will be no delay in agreeing the sale. 2. These part