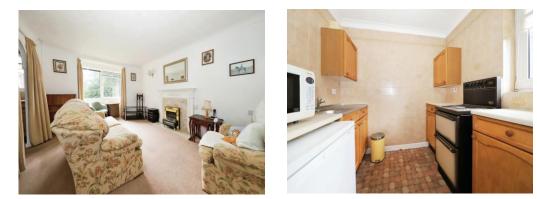

#### Lounge

16' max x 11' max ( 4.88m max x 3.35m max)

Double glazed window to the rear, two wall lights, storage cupboard, wall mounted electric storage heater, electric fireplace and archway to the kitchen.

#### Kitchen

7' x 5' 11" (2.13m x 1.80m)

Matching wall and base units with stainless steel sink and drainer with taps, space for fridge, partly tiled walls, strip light, double glazed window to the rear and archway to the lounge.