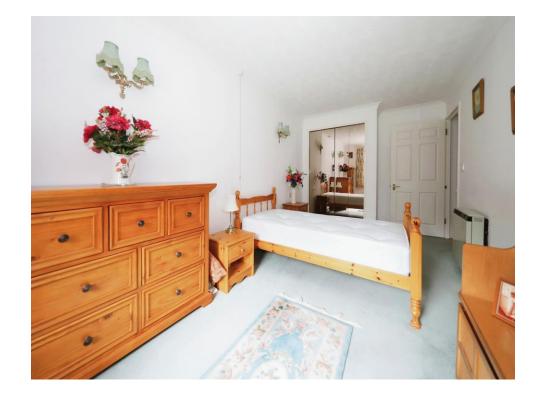

# **Bedroom One**

17' x 8' ( 5.18m x 2.44m ) Double glazed window to the rear, two wall lights, built-in wardrobe and wall mounted electric storage heater.