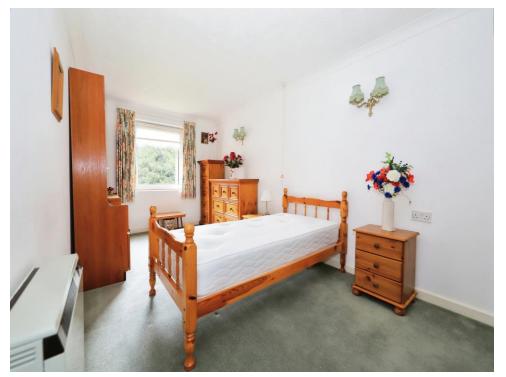

# **Bedroom One**

17' x 8' ( 5.18m x 2.44m ) Double glazed window to the rear, two wall lights, built-in wardrobe and wall mounted electric storage heater.