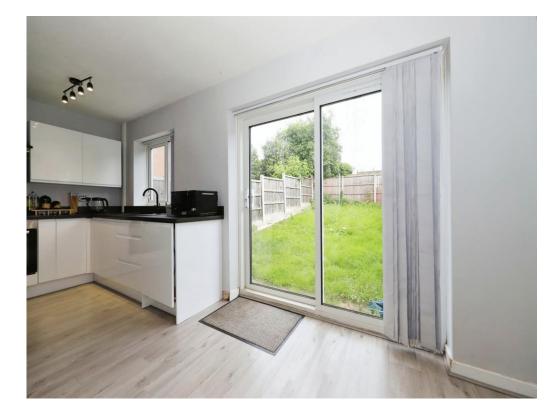

### Lounge, Kitchen Diner

19' 8" max x 17' 3" max ( 5.99m max x 5.26m max )

Double glazed sliding door to rear, double glazed window to front, stairs access, range of wall and base units with integrated oven, hob and extractor, space for a fridge freezer, space for a washer, double glazed window to rear sliding door to rear, stairs access, radiator.

#### **Outside Rear**

Enclosed rear garden, mostly lawned, ideal for families.