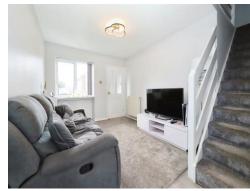

### Lounge, Kitchen Diner

19' 8" max x 17' 3" max ( 5.99m max x 5.26m max )

Double glazed sliding door to rear, double glazed window to front, stairs access, range of wall and base units with integrated oven, hob and extractor, space for a fridge freezer, space for a washer, double glazed window to rear sliding door to rear, stairs access, radiator.