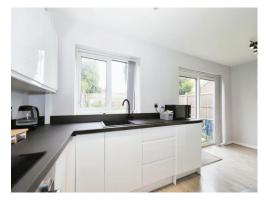

### Lounge, Kitchen Diner

19' 8" max x 17' 3" max ( 5.99m max x 5.26m max )

Double glazed sliding door to rear, double glazed window to front, stairs access, range of wall and base units with integrated oven, hob and extractor, space for a fridge freezer, space for a washer, double glazed window to rear sliding door to rear, stairs access, radiator.