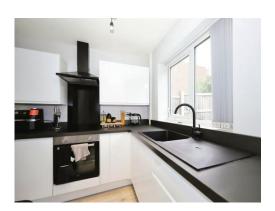

### Lounge, Kitchen Diner

19' 8" max x 17' 3" max ( 5.99m max x 5.26m max )

Double glazed sliding door to rear, double glazed window to front, stairs access, range of wall and base units with integrated oven, hob and extractor, space for a fridge freezer, space for a washer, double glazed window to rear sliding door to rear, stairs access, radiator.