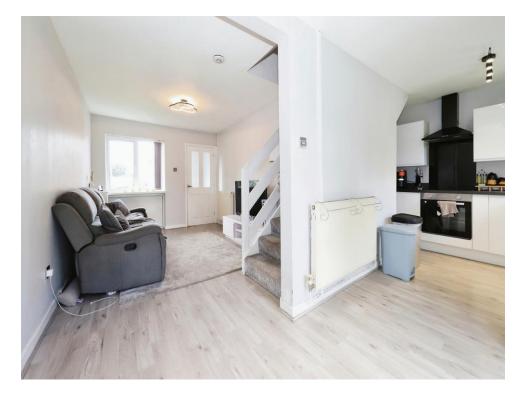

### Lounge, Kitchen Diner

19' 8" max x 17' 3" max ( 5.99m max x 5.26m max )

Double glazed sliding door to rear, double glazed window to front, stairs access, range of wall and base units with integrated oven, hob and extractor, space for a fridge freezer, space for a washer, double glazed window to rear sliding door to rear, stairs access, radiator.

# **First Floor Landing**

Doors to various rooms.