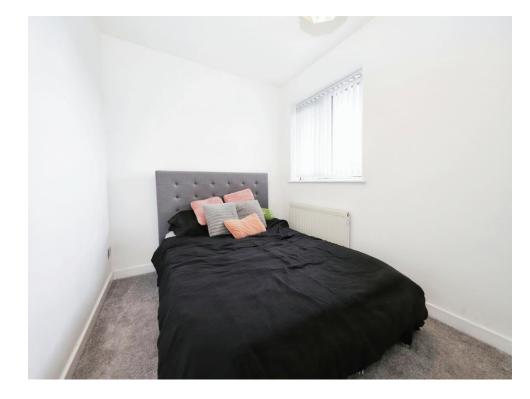

#### **Bedroom One**

7' 5" x 11' 5" ( 2.26m x 3.48m )

Double glazed window to front, radiator, door to landing.

#### **Bedroom Two**

12' x 6' (3.66m x 1.83m)

Double glazed window to rear, radiator, door to landing.

#### **Bedroom Three**

6' 1" x 10' 4" ( 1.85m x 3.15m )

Double glazed window to rear, radiator, door to landing.