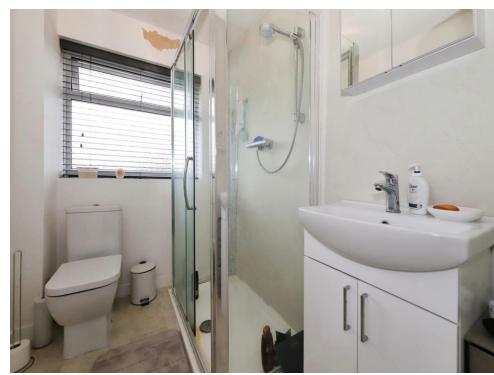

### **Bathroom**

Double glazed window to rear, mixer shower in cubicle, vanity sink, low flush toilet, radiator, door to landing.