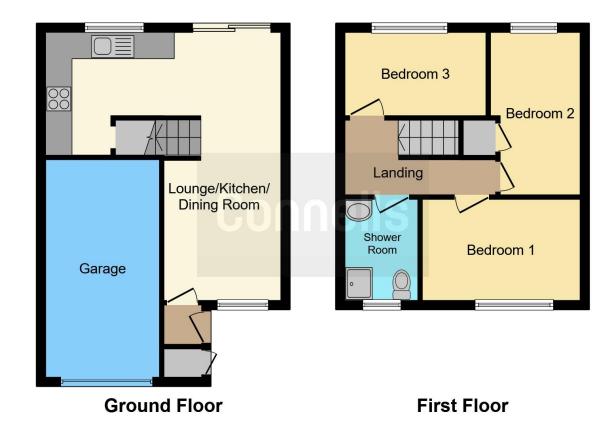

The property comprises of a large open plan lounge, modern fitted kitchen diner, three bedrooms and a family bathroom. Externally there is a garage, driveway to front, garden to front and a large enclosed rear garden.

#### **Entrance Hall**

Double glazed door to side, door to lounge.

### Lounge, Kitchen Diner

19' 8" max x 17' 3" max ( 5.99m max x 5.26m max )

Double glazed sliding door to rear, double glazed window to front, stairs access, range of wall and base units with integrated oven, hob and extractor, space for a fridge freezer, space for a washer, double glazed window to rear sliding door to rear, stairs access, radiator.

# **First Floor Landing**

Doors to various rooms.

#### **Bedroom One**

7' 5" x 11' 5" ( 2.26m x 3.48m )

Double glazed window to front, radiator, door to landing.

#### **Bedroom Two**

12' x 6' (3.66m x 1.83m)

Double glazed window to rear, radiator, door to landing.

#### **Bedroom Three**

6' 1" x 10' 4" ( 1.85m x 3.15m )

Double glazed window to rear, radiator, door to landing.

### **Bathroom**

Double glazed window to rear, mixer shower in cubicle, vanity sink, low flush toilet, radiator, door to landing.

## Garage

Up and over door to front, light and power.