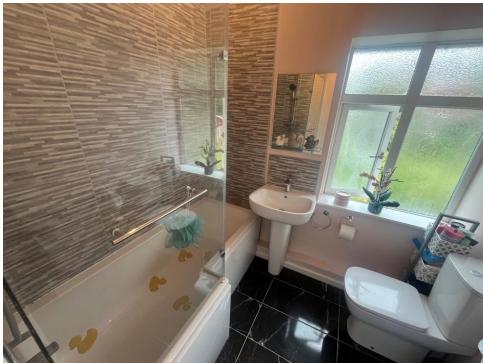

## **Bathroom**

Double glazed window to rear, L shaped panelled bath with waterfall shower, pedestal sink, central heating radiator, toilet flush toilet, door to first floor landing.