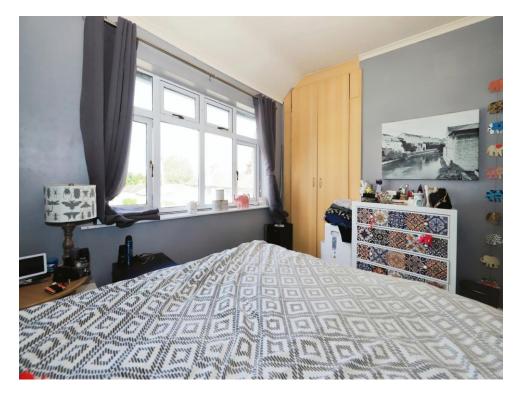

### **Bedroom One**

10' x 13' ( 3.05m x 3.96m )

Double glazed window to front, central heating radiator, door to first floor landing.

## **Bedroom Two**

9' 1" x 8' 7" ( 2.77m x 2.62m )

Double glazed window to rear, central heating radiator, door to first floor landing.