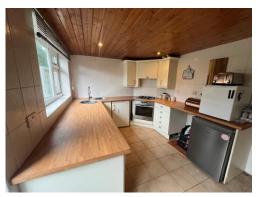

### Kitchen

9' 1" x 15' 1" ( 2.77m x 4.60m )

Double glazed window to rear, double glazed door to rear, a range of wall and base units, inset oven, hob and extractor, space for washing machine, space for cooker, space for fridge freezer, door to garden, door to lounge.