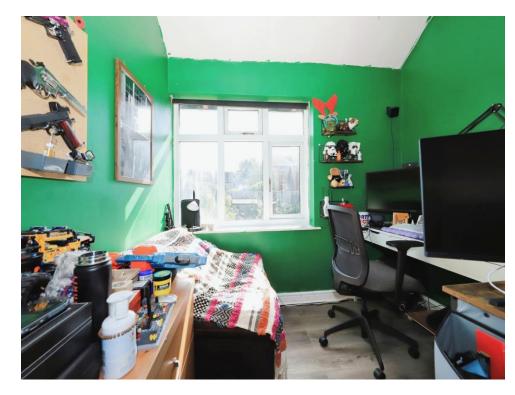

### **Bedroom One**

10' x 13' ( 3.05m x 3.96m )

Double glazed window to front, central heating radiator, door to first floor landing.

## **Bedroom Two**

9' 1" x 8' 7" ( 2.77m x 2.62m )

Double glazed window to rear, central heating radiator, door to first floor landing.