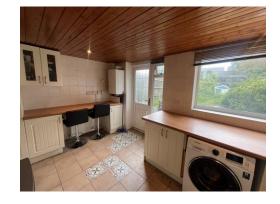

### Kitchen

9' 1" x 15' 1" ( 2.77m x 4.60m )

Double glazed window to rear, double glazed door to rear, a range of wall and base units, inset oven, hob and extractor, space for washing machine, space for cooker, space for fridge freezer, door to garden, door to lounge.