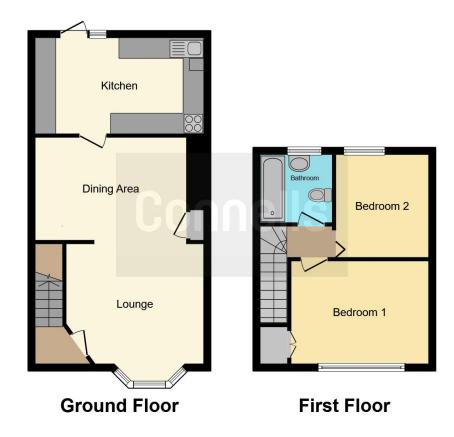

The property comprises of entrance hall, lounge, dining area, extended kitchen, two bedrooms and recently refitted bathroom. Externally there is a good size driveway to front with pleasant communal green area and a good size enclosed rear garden.

## **Outside Rear**

Good size enclosed rear garden with lawned area, paved patio area, shared side access.

This floor plan is for illustrative purposes only. It is not drawn to scale. Any measurements, floor areas (including any total floor area), openings and orientation are approximate. No details are guaranteed, they cannot be relied upon for any purpose and they do not form part of any agreement. No liability is taken for any error, omission or misstatement. A party must rely upon its own inspection(s). Powered by www.focalagent.com