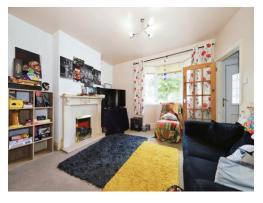

## Lounge

10' 4" max x 12' 10" ( 3.15m max x 3.91m )

Double glazed bay window to front, central heating radiator, door to entrance hall, open to dining area.