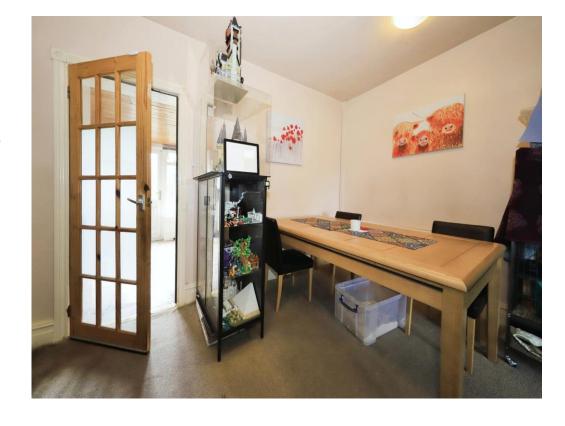

### **Entrance Hall**

Double glazed door to front, stairs to first floor landing, door to lounge.

## Lounge

10' 4" max x 12' 10" ( 3.15m max x 3.91m )

Double glazed bay window to front, central heating radiator, door to entrance hall, open to dining area.

## **Dining Area**

14' 10" max x 9' (4.52m max x 2.74m)

Central heating radiator, open to lounge, door to kitchen.