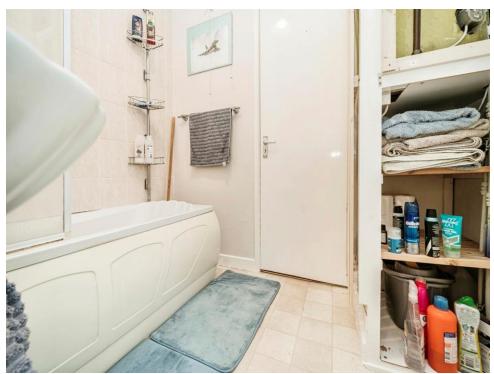

## **Bathroom**

Double glazed window to side, panelled bath, pedestal sink, low flush toilet, extractor, door to kitchen.