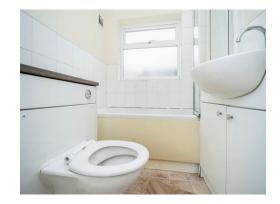

## **Bathroom**

Double glazed window to side, panelled bath, pedestal sink, low flush toilet, extractor, door to kitchen.