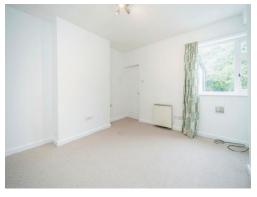

## **Bedroom**

11' x 11' ( 3.35m x 3.35m )

Double glazed window to front, electric storage heater, meter access, door to lounge.