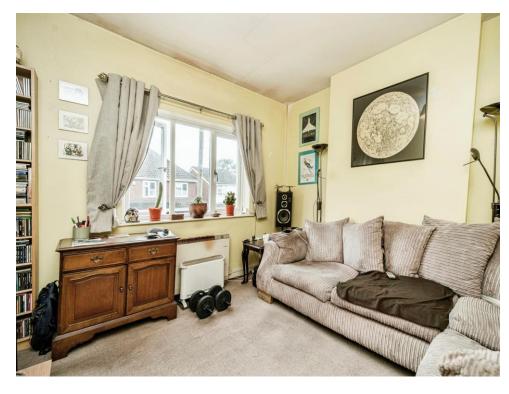

# Lounge

12' x 11' ( 3.66m x 3.35m )

Double glazed window to rear, electric storage heater, door to kitchen and bedroom.