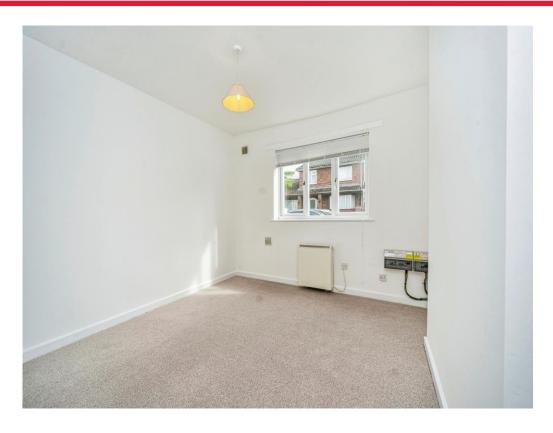

## **Bedroom**

11' x 11' ( 3.35m x 3.35m )

Double glazed window to front, electric storage heater, meter access, door to lounge.