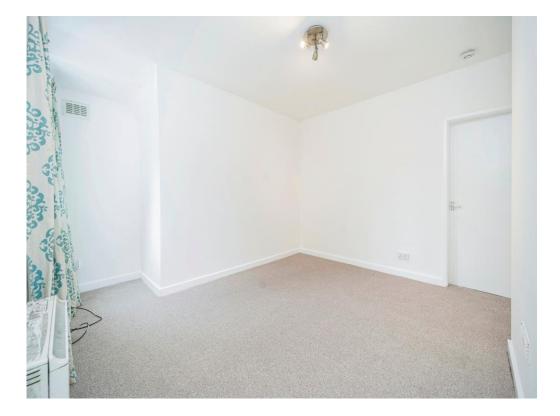

# Lounge

12' x 11' ( 3.66m x 3.35m )

Double glazed window to rear, electric storage heater, door to kitchen and bedroom.