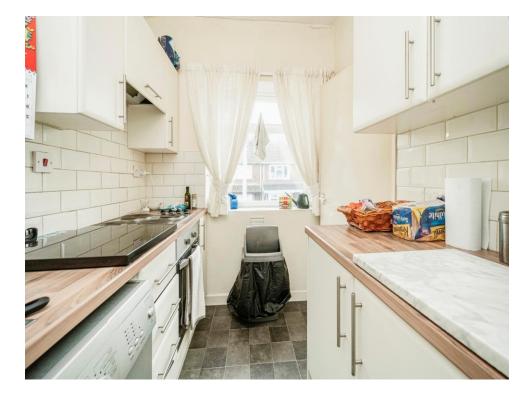

#### Kitchen

9' x 7' 11" ( 2.74m x 2.41m )

Double glazed window to side, double glazed door to side, a range of wall and base units, inset oven, hob and extractor, washing machine, fridge, door to bathroom, door to lounge.