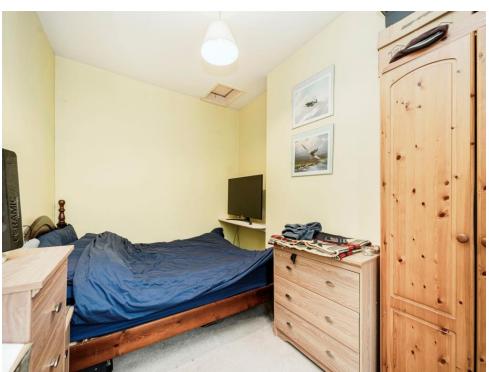

#### **Ground Floor Flat**

Lounge, kitchen, bedroom

## **Bedroom**

11' x 11' ( 3.35m x 3.35m )

Double glazed window to front, electric storage heater, meter access, door to lounge.