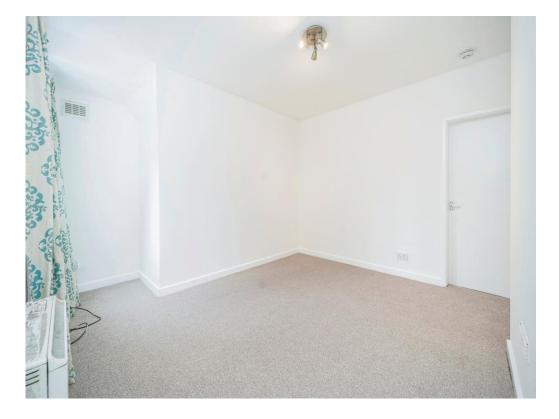

### Lounge

12' x 11' ( 3.66m x 3.35m )

Double glazed window to rear, electric storage heater, door to kitchen and bedroom.

### **Bedroom**

11' x 11' ( 3.35m x 3.35m )

Double glazed window to front, electric storage heater, meter access, door to lounge.