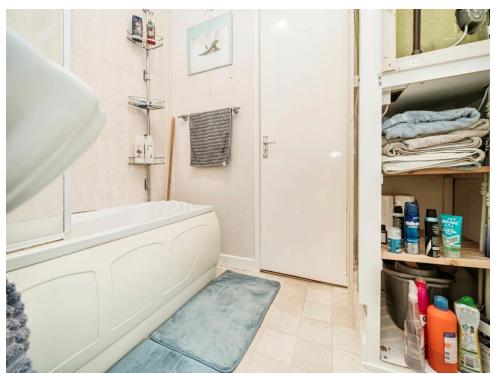

#### Bathroom

Double glazed window to side, panelled bath, pedestal sink, low flush toilet, extractor, door to kitchen.