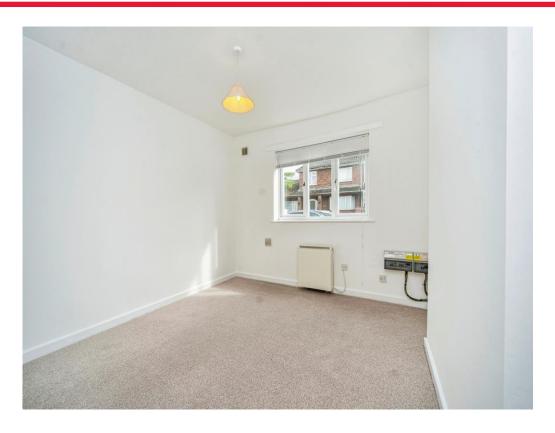

### **Bedroom**

11' x 11' ( 3.35m x 3.35m )

Double glazed window to front, electric storage heater, meter access, door to lounge.