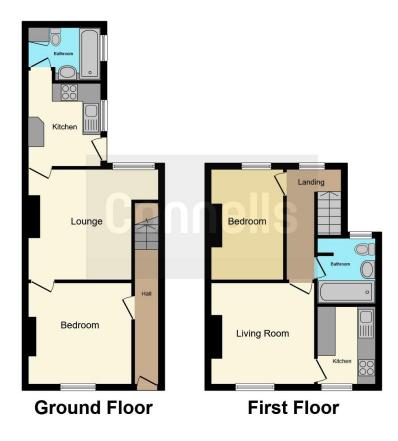

Each flat comprises lounge, kitchen, bedroom and bathroom. Externally there is a rear garden currently used by the ground floor flat only.

### **Ground Floor Flat**

Lounge, kitchen, bedroom

### Kitchen

9' x 7' 11" ( 2.74m x 2.41m )

Double glazed window to side, double glazed door to side, a range of wall and base units, inset oven, hob and extractor, washing machine, fridge, door to bathroom, door to lounge.

### Lounge

12' x 11' ( 3.66m x 3.35m )

Double glazed window to rear, electric storage heater, door to kitchen and bedroom.

### **Bedroom**

11' x 11' ( 3.35m x 3.35m )

Double glazed window to front, electric storage heater, meter access, door to lounge.

#### Bathroom

Double glazed window to side, panelled bath, pedestal sink, low flush toilet, extractor, door to kitchen.

# **First Floor Flat**

Currently with a long standing tenant, Having lounge, kitchen and bathroom.