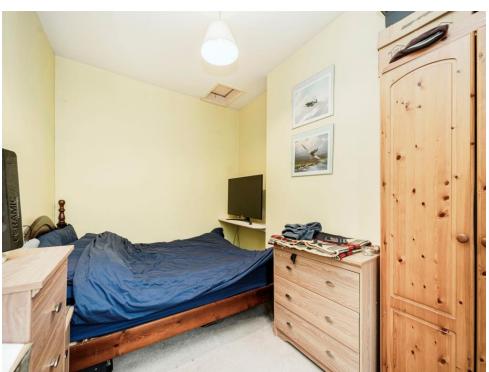

### **Bedroom**

11' x 11' ( 3.35m x 3.35m )

Double glazed window to front, electric storage heater, meter access, door to lounge.