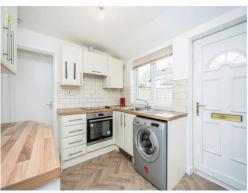

### Kitchen

9' x 7' 11" ( 2.74m x 2.41m )

Double glazed window to side, double glazed door to side, a range of wall and base units, inset oven, hob and extractor, washing machine, fridge, door to bathroom, door to lounge.