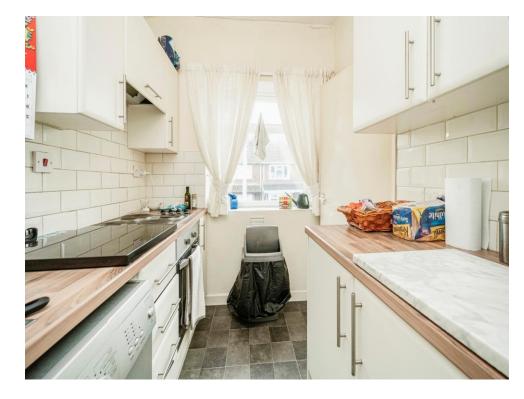

### Kitchen

9' x 7' 11" ( 2.74m x 2.41m )

Double glazed window to side, double glazed door to side, a range of wall and base units, inset oven, hob and extractor, washing machine, fridge, door to bathroom, door to lounge.