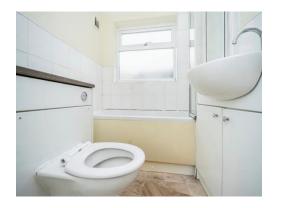

#### Bathroom

Double glazed window to side, panelled bath, pedestal sink, low flush toilet, extractor, door to kitchen.