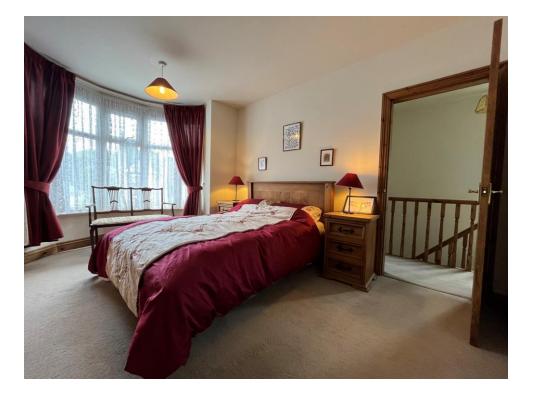

#### **Bedroom One**

14' 6" into bay x 11' 3" into recess ( 4.42m into bay x 3.43m into recess )

Double glazed bay window to front, radiator, door to landing.