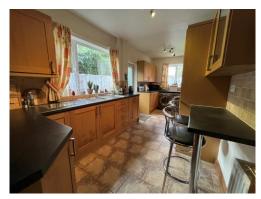

### Kitchen

18' 3" x 8' 10" ( 5.56m x 2.69m )

Double glazed window to front and side, double glazed door to side, range of wall and base units, inset oven, hob and extractor, radiator, space for a washer, space for a tumble dryer, inset fridge freezer, one and a half stainless steel drainer sink. radiator, tiled floor, door to entrance hall.