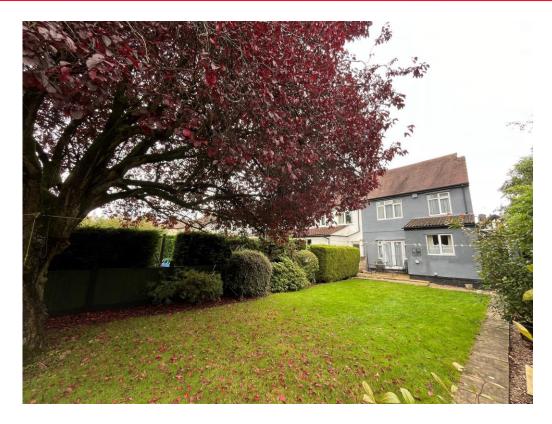

## **Outside Rear**

Large enclosed rear garden which is mostly lawned with a separate paved patio area, surrounded by a range of panelled fencing with a lovely mature trees.

Residential Sales & Lettings | Mortgage Services | Conveyancing | Surveyors | Land & New Homes