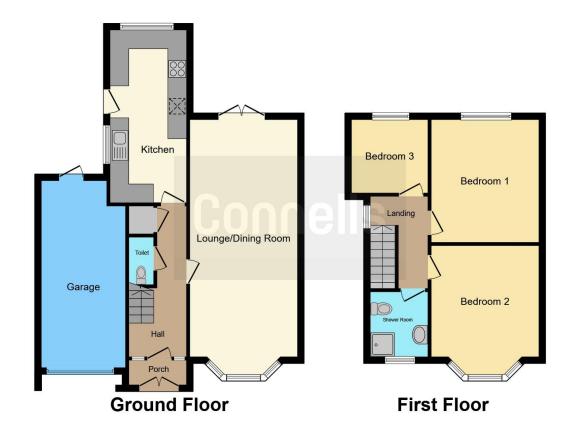

Internally there is an entrance porch, entrance hall, large open plan lounge diner, extended kitchen, three bedrooms on the first floor and a family bathroom. Externally there is a garage, driveway to front and a large enclosed rear garden.

## **Entrance Porch**

Double glazed door to front, door to entrance hall.

#### **Entrance Hall**

Doors to various rooms, door to entrance porch, stairs access.

## Lounge

28' 2" x 11' 1" ( 8.59m x 3.38m )

Double glazed bay window to front, french doors to rear, two radiators, door to entrance hall.

### Kitchen

18' 3" x 8' 10" ( 5.56m x 2.69m )

Double glazed window to front and side, double glazed door to side, range of wall and base units, inset oven, hob and extractor, radiator, space for a washer, space for a tumble dryer, inset fridge freezer, one and a half stainless steel drainer sink. radiator, tiled floor, door to entrance hall.

#### **Downstairs Wc**

Low flush toilet, door to entrance hall.

# **First Floor Landing**

Loft access, double glazed window to side, doors to various rooms.

#### **Bedroom One**

14' 6" into bay x 11' 3" into recess ( 4.42m into bay x 3.43m into recess )

Double glazed bay window to front, radiator, door to landing.

### **Bedroom Two**

12' 9" x 10' 8" ( 3.89m x 3.25m )

Double glazed window to rear, radiator, door to landing.

### **Bedroom Three**

9' 1" x 8' 6" ( 2.77m x 2.59m )

Double glazed window to rear, radiator, door to landing.

# **Family Bathroom**

Double glazed window to front, low flush toilet, wash hand basin, radiator, mixer shower in a cubicle.

## Garage

17' 6" x 7' 6" ( 5.33m x 2.29m )

Door to rear, light and power, up and over door to front.