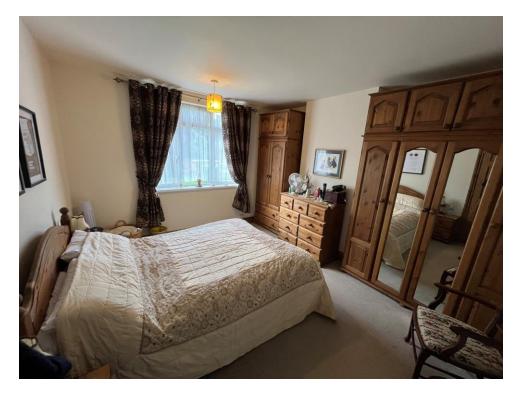

#### **Bedroom One**

14' 6" into bay x 11' 3" into recess ( 4.42m into bay x 3.43m into recess )

Double glazed bay window to front, radiator, door to landing.