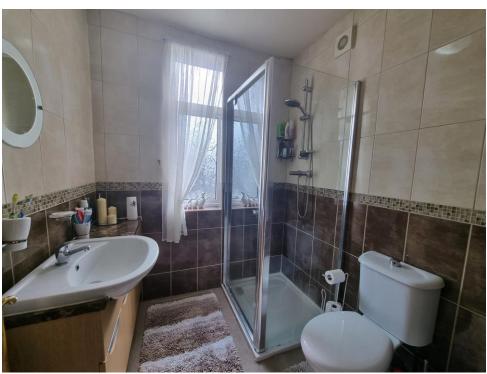

# **Family Bathroom**

Double glazed window to front, low flush toilet, wash hand basin, radiator, mixer shower in a cubicle.