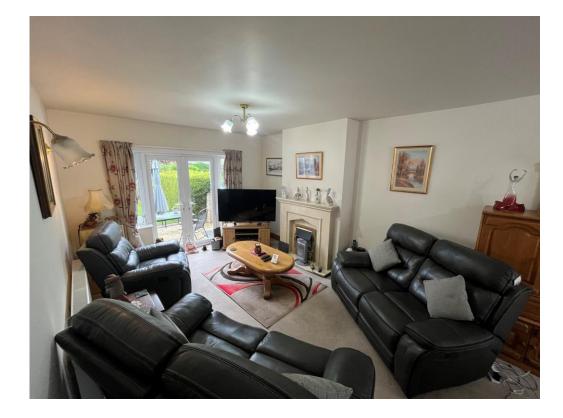

## Lounge

28' 2" x 11' 1" ( 8.59m x 3.38m )

Double glazed bay window to front, french doors to rear, two radiators, door to entrance hall.