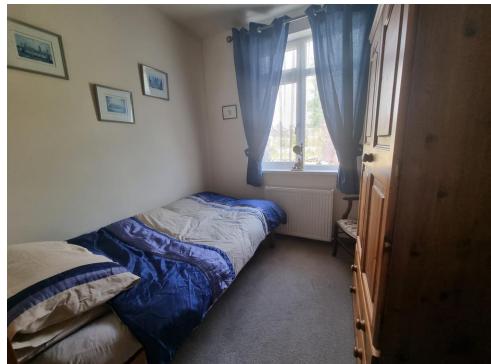

### **Bedroom Two**

12' 9" x 10' 8" ( 3.89m x 3.25m )

Double glazed window to rear, radiator, door to landing.

### **Bedroom Three**

9' 1" x 8' 6" ( 2.77m x 2.59m )

Double glazed window to rear, radiator, door to landing.