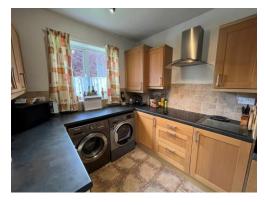

### Kitchen

18' 3" x 8' 10" ( 5.56m x 2.69m )

Double glazed window to front and side, double glazed door to side, range of wall and base units, inset oven, hob and extractor, radiator, space for a washer, space for a tumble dryer, inset fridge freezer, one and a half stainless steel drainer sink. radiator, tiled floor, door to entrance hall.