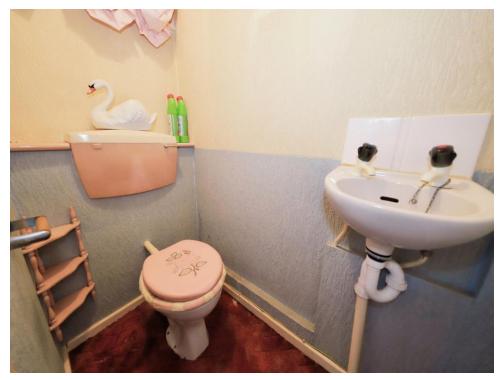

#### **Ground Floor Wc**

Low flush toilet, wash hand basin, door to entrance hall.

#### Family Bathroom

Window to front, low flush toilet, panelled bath, pedestal sink, door to first floor landing.