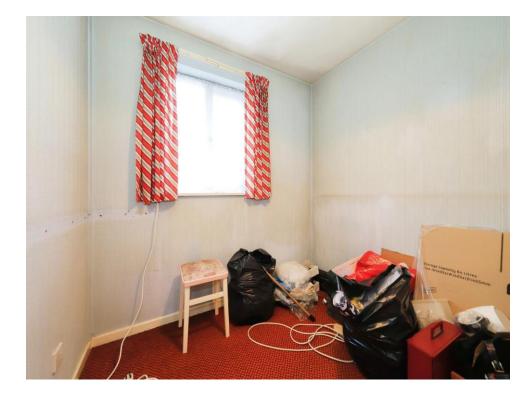

# **Outside Rear**

Good size enclosed rear garden which is mostly overgrown and offers great potential.

Bedroom Three 8' 8" x 7' 5" ( 2.64m x 2.26m ) Window to front, door to first floor landing.

Window to rear, door to first floor landing.