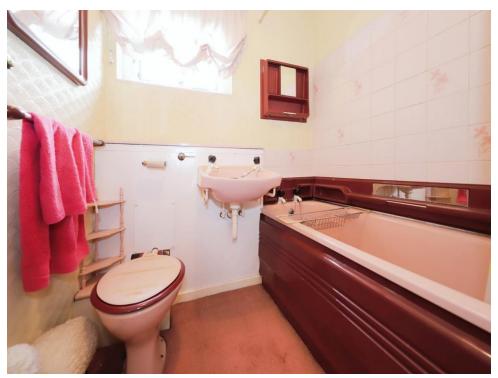

#### Family Bathroom

Window to front, low flush toilet, panelled bath, pedestal sink, door to first floor landing.