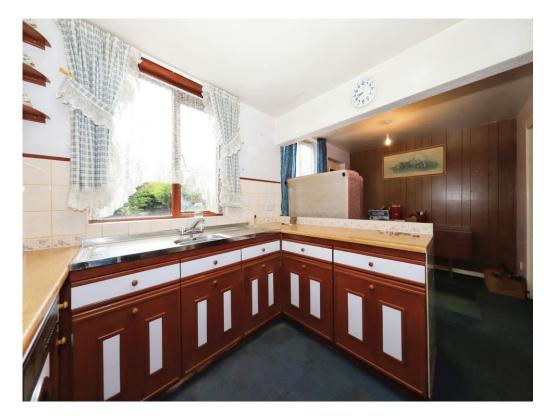

#### **Kitchen Diner**

17' 5" x 8' 9" (5.31m x 2.67m)

Window to rear, a range of wall and base units, space for various appliances, space for dining table, storage cupboard, door to entrance hall, door to rear.