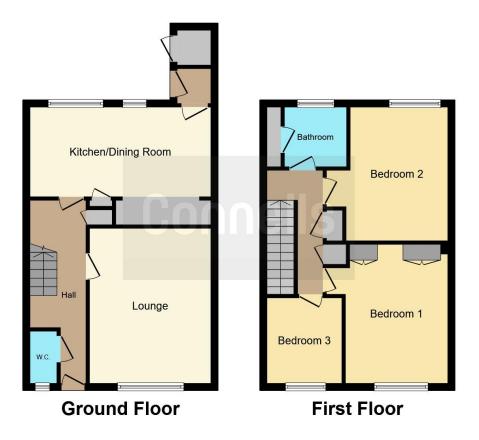

The property comprises of entrance hall, large entertainment style kitchen diner, downstairs wc, three generous bedrooms and family bathroom. Externally there are community areas to front, garden to front and good size enclosed rear garden ideal for family.

#### **Entrance Hall**

Door to front, doors to various rooms.

# Lounge

14' 7" x 15' (4.45m x 4.57m) Window to front, door to entrance hall.

#### **Kitchen Diner**

17' 5" x 8' 9" (5.31m x 2.67m)

Window to rear, a range of wall and base units, space for various appliances, space for dining table, storage cupboard, door to entrance hall, door to rear.

#### **Ground Floor Wc**

Low flush toilet, wash hand basin, door to entrance hall.

## **First Floor Landing**

Doors to various rooms.

#### Family Bathroom

Window to front, low flush toilet, panelled bath, pedestal sink, door to first floor landing.

# **Bedroom One**

13' 5" x 9' 9" ( 4.09m x 2.97m ) Window to front, fitted wardrobes, door to first floor landing.

# **Bedroom Two**

12' 4" x 9' 9" ( 3.76m x 2.97m )

# **Outside Rear**

Good size enclosed rear garden which is mostly overgrown and offers great potential.

Bedroom Three 8' 8" x 7' 5" ( 2.64m x 2.26m ) Window to front, door to first floor landing.

Window to rear, door to first floor landing.