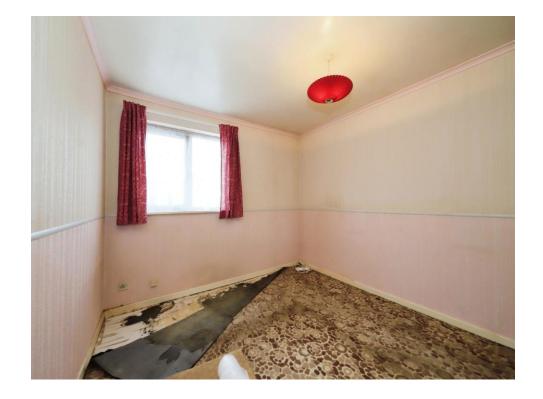

# **Bedroom One**

13' 5" x 9' 9" ( 4.09m x 2.97m ) Window to front, fitted wardrobes, door to first floor landing.

# **Bedroom Two**

12' 4" x 9' 9" ( 3.76m x 2.97m )

# **Outside Rear**

Good size enclosed rear garden which is mostly overgrown and offers great potential.

Bedroom Three 8' 8" x 7' 5" ( 2.64m x 2.26m ) Window to front, door to first floor landing.

Window to rear, door to first floor landing.