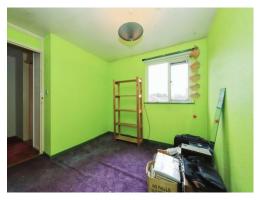

# **Bedroom One**

13' 5" x 9' 9" ( 4.09m x 2.97m ) Window to front, fitted wardrobes, door to first floor landing.

# **Bedroom Two**

12' 4" x 9' 9" ( 3.76m x 2.97m )