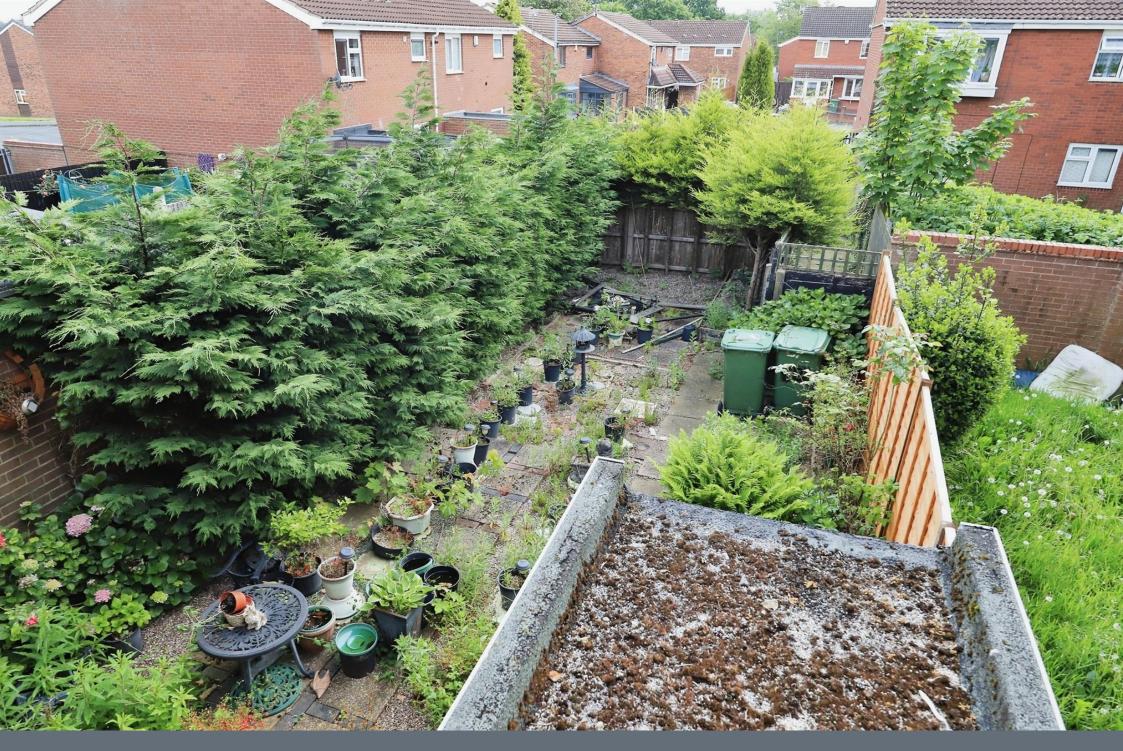

# **Outside Rear**

Good size enclosed rear garden which is mostly overgrown and offers great potential.

Bedroom Three 8' 8" x 7' 5" ( 2.64m x 2.26m ) Window to front, door to first floor landing.

Window to rear, door to first floor landing.