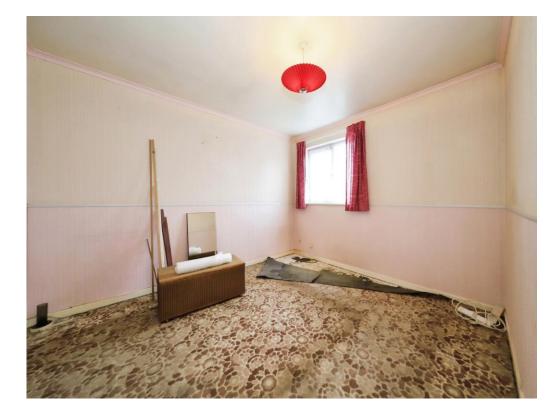

# **Bedroom One**

13' 5" x 9' 9" ( 4.09m x 2.97m ) Window to front, fitted wardrobes, door to first floor landing.

# **Bedroom Two**

12' 4" x 9' 9" ( 3.76m x 2.97m )

# **Outside Rear**

Good size enclosed rear garden which is mostly overgrown and offers great potential.

Bedroom Three 8' 8" x 7' 5" ( 2.64m x 2.26m ) Window to front, door to first floor landing.

Window to rear, door to first floor landing.