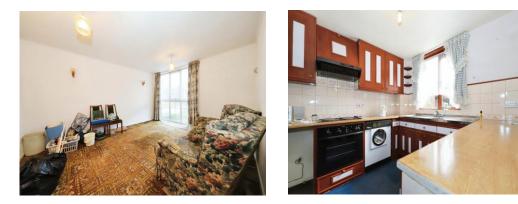

# Lounge

14' 7" x 15' (4.45m x 4.57m) Window to front, door to entrance hall.

#### **Kitchen Diner**

17' 5" x 8' 9" (5.31m x 2.67m)

Window to rear, a range of wall and base units, space for various appliances, space for dining table, storage cupboard, door to entrance hall, door to rear.