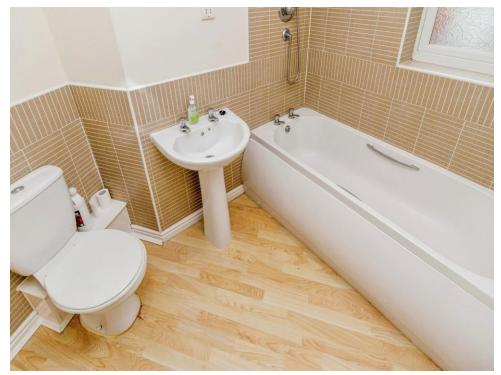

## **Family Bathroom**

Double glazed window to front, panelled bath, pedestal sink, low flush toilet, door to landing.

Double glazed window to front, radiator, door

Residential Sales & Lettings | Mortgage Services | Conveyancing | Surveyors | Land & New Homes