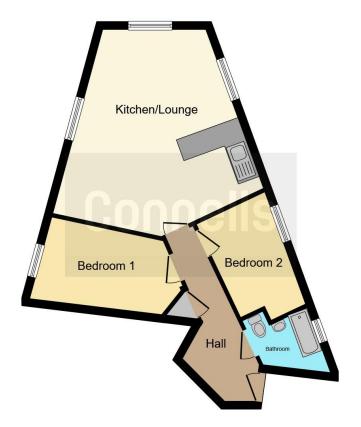

### **Property Description**

Connells Wolverhampton have the pleasure of bringing to the market this immaculately presented CHAIN FREE two bedroom city centre apartment.

This property comprises of an communal entrance hall, entrance hall, stylish modern fitted kitchen and large open plan lounge, two bedrooms, bathroom and an allocated parking space.

### **Kitchen/Lounge**

Range of stylish wall and base units, integrated oven, hob and extractor, stainless steel drainer sink, plumbing for a washing machine, space for a fridge freezer, radiator, door to entrance hall,double glazed window to front and side.

## **Bedroom One**

**Bedroom Two** 

to landing.

7' 1" x 9' 4" ( 2.16m x 2.84m )

## External

14' 3" x 10' 7" ( 4.34m x 3.23m ) Double glazed window to side, radiator, door to landing. One allocated parking space and communal grounds.

## **Family Bathroom**

Double glazed window to front, panelled bath, pedestal sink, low flush toilet, door to landing.

Double glazed window to front, radiator, door

Residential Sales & Lettings | Mortgage Services | Conveyancing | Surveyors | Land & New Homes