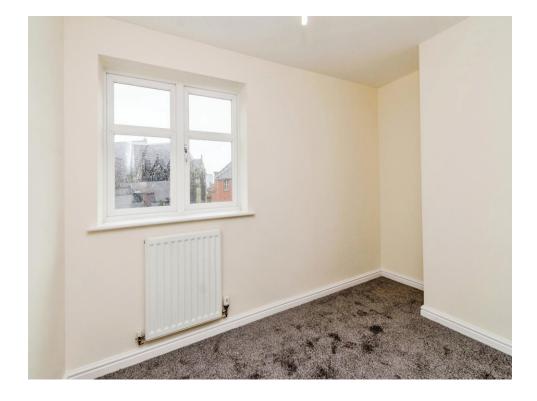

## **Bedroom One**

**Bedroom Two** 

to landing.

7' 1" x 9' 4" ( 2.16m x 2.84m )

## External

14' 3" x 10' 7" ( 4.34m x 3.23m ) Double glazed window to side, radiator, door to landing. One allocated parking space and communal grounds.