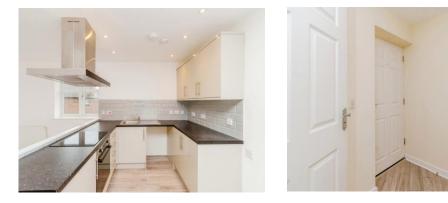

### **Kitchen/Lounge**

Range of stylish wall and base units, integrated oven, hob and extractor, stainless steel drainer sink, plumbing for a washing machine, space for a fridge freezer, radiator, door to entrance hall,double glazed window to front and side.

#### **Entrance Hall**

Doors to various rooms, door to communal entrance hall.