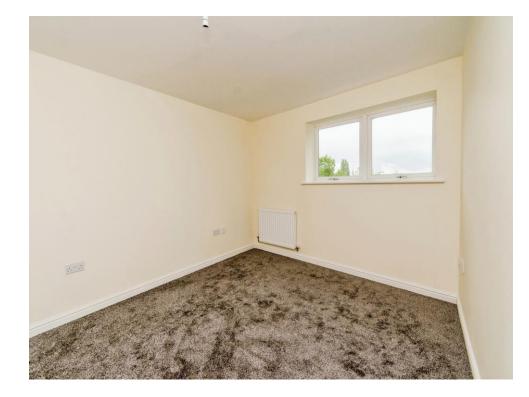

## **Bedroom One**

**Bedroom Two** 

to landing.

7' 1" x 9' 4" ( 2.16m x 2.84m )

## External

14' 3" x 10' 7" ( 4.34m x 3.23m ) Double glazed window to side, radiator, door to landing. One allocated parking space and communal grounds.