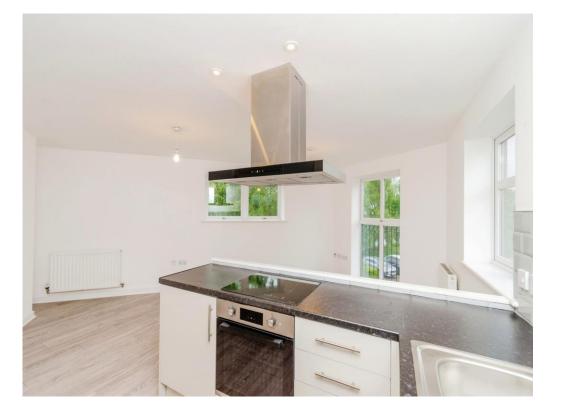

### **Kitchen/Lounge**

Range of stylish wall and base units, integrated oven, hob and extractor, stainless steel drainer sink, plumbing for a washing machine, space for a fridge freezer, radiator, door to entrance hall,double glazed window to front and side.