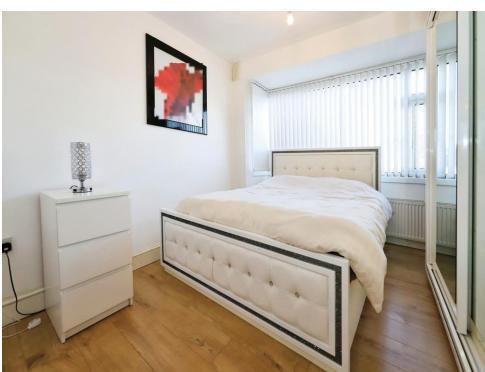

#### **Bedroom One**

13' 9" x 10' (4.19m x 3.05m)

Double glazed window to front, central heating radiator, door to first floor landing.

#### **Bedroom Two**

12' x 10' ( 3.66m x 3.05m )

Double glazed window to rear, central heating radiator, door to first floor landing.

## **Bedroom Three**

12' 4" x 8' (3.76m x 2.44m)

Double glazed window to rear, central heating radiator, door to first floor landing.