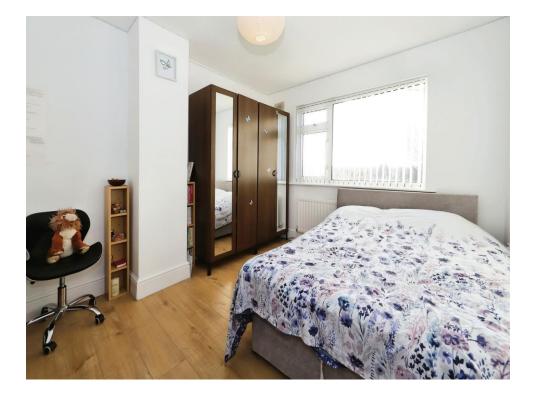

#### **Bedroom One**

13' 9" x 10' (4.19m x 3.05m)

Double glazed window to front, central heating radiator, door to first floor landing.

#### **Bedroom Two**

12' x 10' ( 3.66m x 3.05m )

Double glazed window to rear, central heating radiator, door to first floor landing.

## **Bedroom Three**

12' 4" x 8' (3.76m x 2.44m)

Double glazed window to rear, central heating radiator, door to first floor landing.