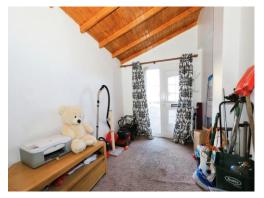

## Multi Use/ Potential Bedroom 4

14' 3" x 7' 2" ( 4.34m x 2.18m )

Double glazed window to front, double glazed door to front, door to utility.