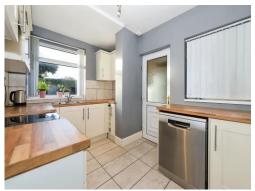

#### Kitchen

12' 3" x 8' (3.73m x 2.44m)

Double glazed window to rear and side, double glazed door to side, wall and base units, one and half drainer stainless steel sink, space for cooker, space for washing machine, space for fridge freezer, door to utility.