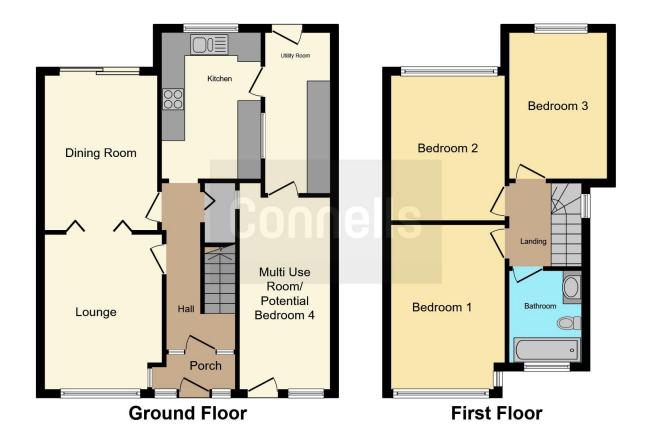

The property comprises entrance hall, lounge, dining room, kitchen, utility and multi use room/potential Bedroom Four. To the first floor there are three generously proportioned bedrooms and family bathroom. Externally there is a good size driveway to front providing off road parking and a low maintenance enclosed rear garden.

## **Entrance Porch**

Double glazed door to entrance hall.

#### **Entrance Hall**

Door to front, stairs to first floor landing, doors to various rooms.

## Lounge

13' 4" x 9' 9" ( 4.06m x 2.97m )

Double glazed window to front, central heating radiator, door to dining room.

# **Dining Room**

11'5" x 9'5" ( 3.48m x 2.87m )

Sliding double glazed door to rear, central heating radiator, door to lounge, door to entrance hall.

#### Kitchen

12' 3" x 8' (3.73m x 2.44m)

Double glazed window to rear and side, double glazed door to side, wall and base units, one and half drainer stainless steel sink, space for cooker, space for washing machine, space for fridge freezer, door to utility.

# Utility

13' 4" x 5' 8" ( 4.06m x 1.73m )

Double glazed door to rear, space for various appliances, door to multi use room/potential Bedroom Four.

## Multi Use/ Potential Bedroom 4

14' 3" x 7' 2" ( 4.34m x 2.18m )

Double glazed window to front, double glazed door to front, door to utility.

## **First Floor Landing**

Doors to various rooms.

#### **Bedroom One**

13' 9" x 10' (4.19m x 3.05m)

Double glazed window to front, central heating radiator, door to first floor landing.

#### **Bedroom Two**

12' x 10' ( 3.66m x 3.05m )

Double glazed window to rear, central heating radiator, door to first floor landing.

## **Bedroom Three**

12' 4" x 8' (3.76m x 2.44m)

Double glazed window to rear, central heating radiator, door to first floor landing.

# **Family Bathroom**

Double glazed window to front, panelled bath, low flush toilet, vanity sink, extractor fan, central heating radiator, door to first floor landing.

This floorplan is for illustrative purposes only and is not drawn to scale. Measurements, floor-areas, openings and orientations are approximate. They should not be relied upon for any purpose and do not form any part of an agreement. No liability is taken for any error or mis-statement. All parties must rely on their own inspections.