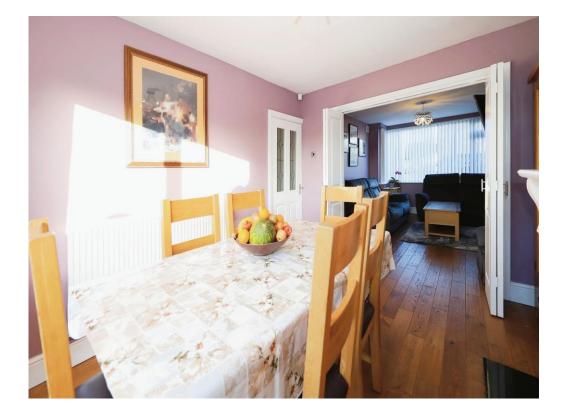

# **Dining Room**

11'5" x 9'5" ( 3.48m x 2.87m )

Sliding double glazed door to rear, central heating radiator, door to lounge, door to entrance hall.