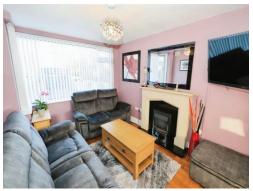

## Lounge

13' 4" x 9' 9" ( 4.06m x 2.97m )

Double glazed window to front, central heating radiator, door to dining room.