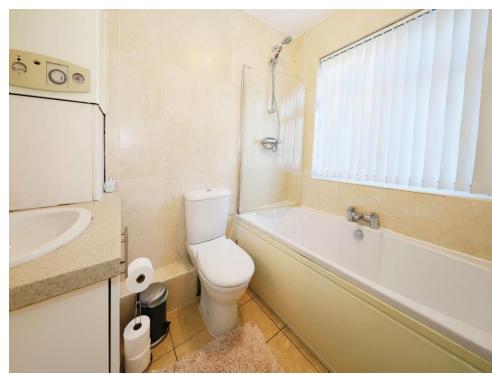

# **Family Bathroom**

Double glazed window to front, panelled bath, low flush toilet, vanity sink, extractor fan, central heating radiator, door to first floor landing.