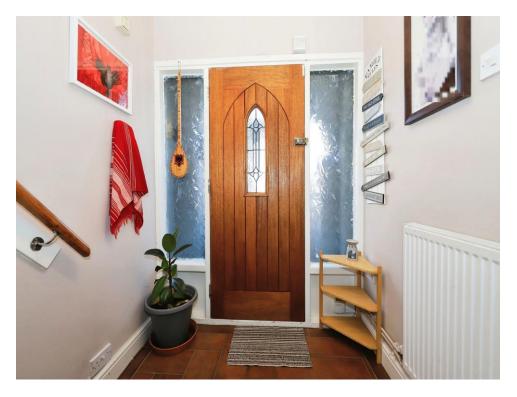

## **Entrance Porch**

Double glazed door to entrance hall.

#### **Entrance Hall**

Door to front, stairs to first floor landing, doors to various rooms.