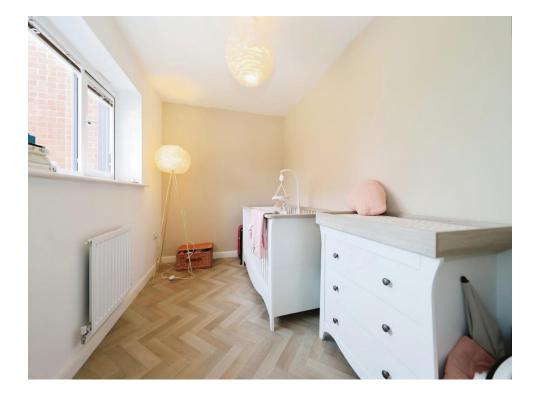

### **Bedroom One**

Two double glazed windows to rear, double glazed window to side, french doors to side leading to the terraced area, open leading to a dressing area, double glazed window to front, door to en-suite.