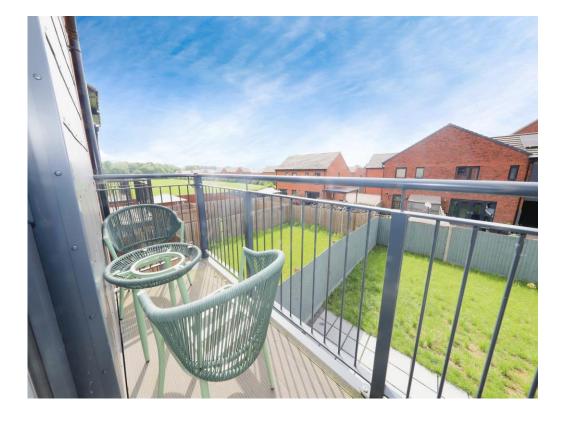

### Lounge

10' 3" x 15' 7" ( 3.12m x 4.75m )

French doors to a large balcony, double glazed window to rear, door to first floor landing.

# **Balcony**

Composite decking ideal for outdoor entertaining.