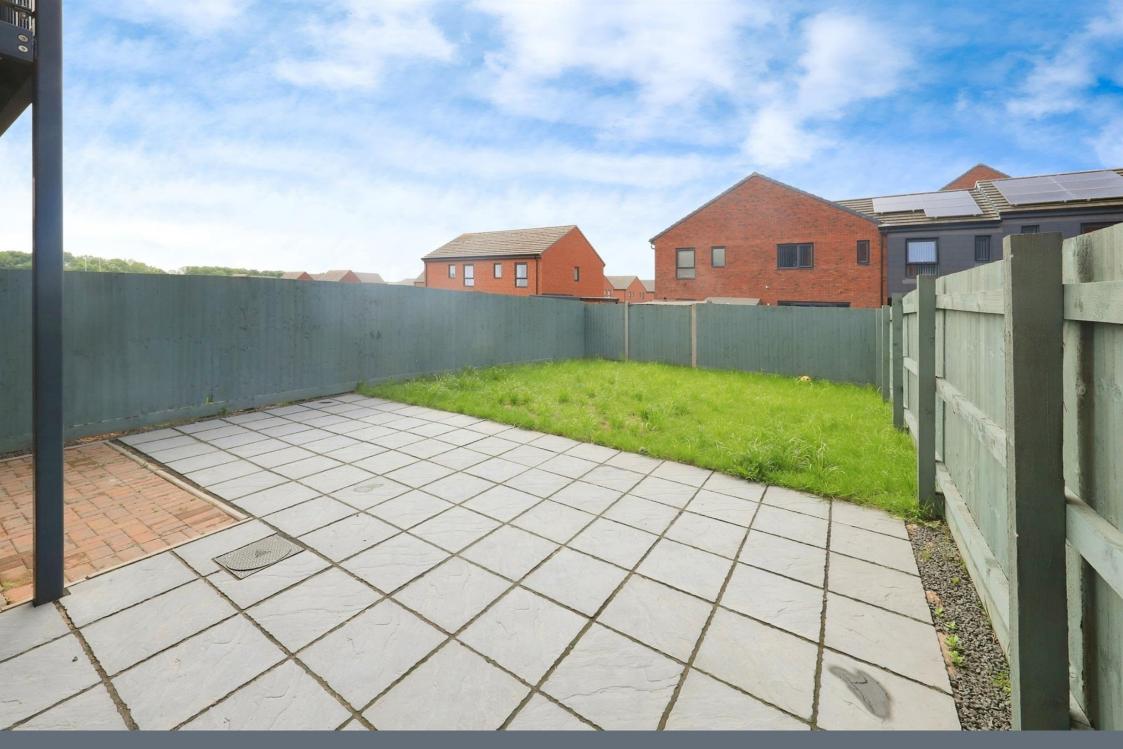

#### **Outside Rear**

Large enclosed rear garden which is mostly lawned with a paved patio area leading to the large car port area.