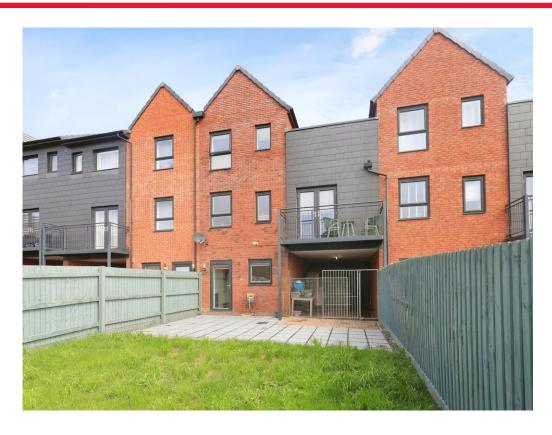

Externally to the property there is a parking area, car port and a large enclosed rear garden with patio area.

This property must be viewed in order to fully understand and appreciate the generous accommodation on offer.

#### **Outside Rear**

Large enclosed rear garden which is mostly lawned with a paved patio area leading to the large car port area.

#### **Car Port**

Electric roller shutter door, door to rear. (Please note some of the neighbouring properties have made adjustments to this to create a fully enclosed garage).