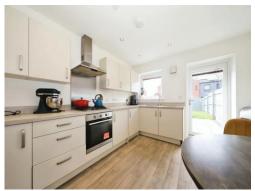

The property comprises of entrance hall, large entertainment style kitchen diner, downstairs wc, on the first floor there are two bedrooms, a spacious family lounge with adjoining balcony and a family bathroom. On the top floor there is a large master bedroom with dressing area, ensuite and a large outdoor terraced area.

# **Entertainment Style Kitchen**

15' 3" x 10' 6" ( 4.65m x 3.20m )

Double glazed window and door to rear, range of wall and base units, integrated oven, hob and extractor, space for a dining table, space for various appliances.