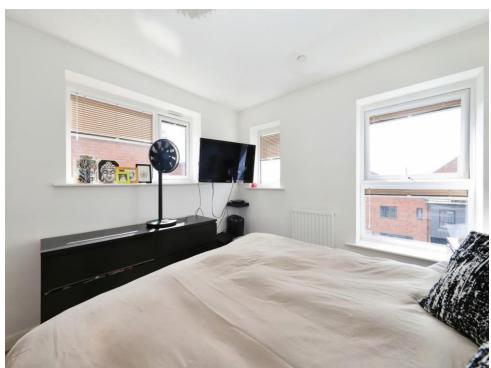

#### **Bedroom Two**

11' 7" x 7' 3" ( 3.53m x 2.21m )

Two double glazed windows to front, radiator, door to landing.

### **Bedroom Three**

12' x 7' (3.66m x 2.13m)

Double glazed window to rear, radiator, door to landing.