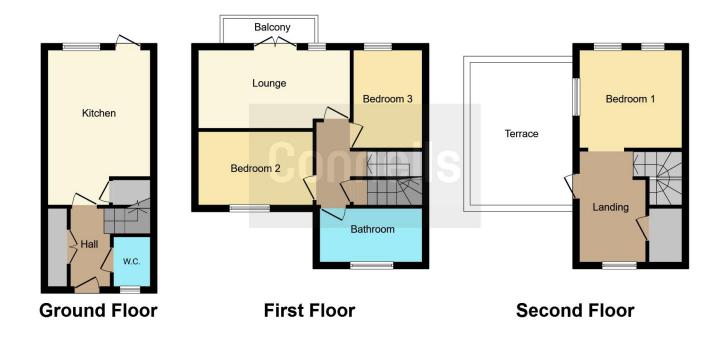

The property comprises of entrance hall, large entertainment style kitchen diner, downstairs wc, on the first floor there are two bedrooms, a spacious family lounge with adjoining balcony and a family bathroom. On the top floor there is a large master bedroom with dressing area, ensuite and a large outdoor terraced area.

### **Entrance Hall**

Double glazed door to front, storage area, doors to various rooms.

# **Entertainment Style Kitchen**

15' 3" x 10' 6" ( 4.65m x 3.20m )

Double glazed window and door to rear, range of wall and base units, integrated oven, hob and extractor, space for a dining table, space for various appliances.

#### **Downstairs Wc**

Low flush toilet, pedestal sink, radiator, door to entrance hall, double glazed window to front.

## **First Floor Landing**

Doors to various rooms, stairs to entrance hall.

### Lounge

10' 3" x 15' 7" ( 3.12m x 4.75m )

French doors to a large balcony, double glazed window to rear, door to first floor landing.

# **Balcony**

Composite decking ideal for outdoor entertaining.

#### **Bedroom Two**

11' 7" x 7' 3" ( 3.53m x 2.21m )

Two double glazed windows to front, radiator, door to landing.

### **Bedroom Three**

12' x 7' (3.66m x 2.13m)

Double glazed window to rear, radiator, door to landing.

# **Family Bathroom**

Double glazed window to side, low flush toilet, pedestal sink, panelled bath with a mixer shower over, extractor fan.

### **Bedroom One**

Two double glazed windows to rear, double glazed window to side, french doors to side leading to the terraced area, open leading to a dressing area, double glazed window to front, door to en-suite.

#### **Ensuite**

Shower in cubicle, low flush toilet, pedestal sink.

#### **Terraced Area**

Large terraced area with composite decking ideal for outdoor entertaining.