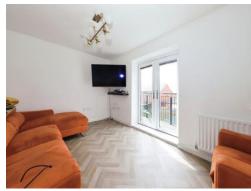

The property comprises of entrance hall, large entertainment style kitchen diner, downstairs wc, on the first floor there are two bedrooms, a spacious family lounge with adjoining balcony and a family bathroom. On the top floor there is a large master bedroom with dressing area, ensuite and a large outdoor terraced area.

### Lounge

10' 3" x 15' 7" ( 3.12m x 4.75m )

French doors to a large balcony, double glazed window to rear, door to first floor landing.

# **Balcony**

Composite decking ideal for outdoor entertaining.