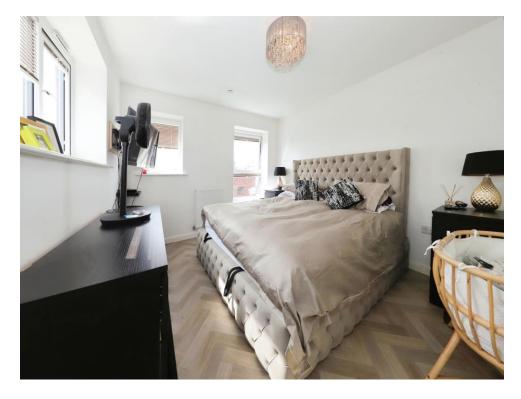

### **Bedroom One**

Two double glazed windows to rear, double glazed window to side, french doors to side leading to the terraced area, open leading to a dressing area, double glazed window to front, door to en-suite.