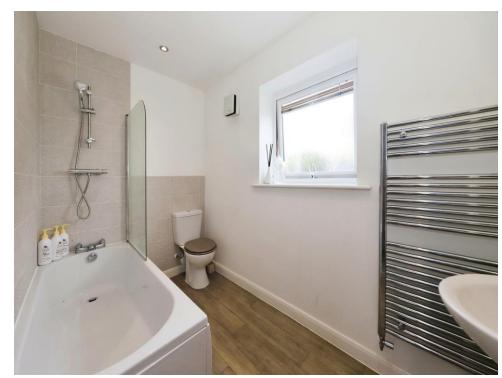

# **Family Bathroom**

Double glazed window to side, low flush toilet, pedestal sink, panelled bath with a mixer shower over, extractor fan.