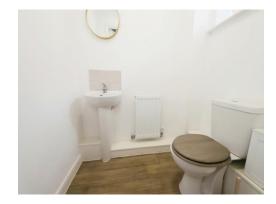

#### **Downstairs Wc**

Low flush toilet, pedestal sink, radiator, door to entrance hall, double glazed window to front.