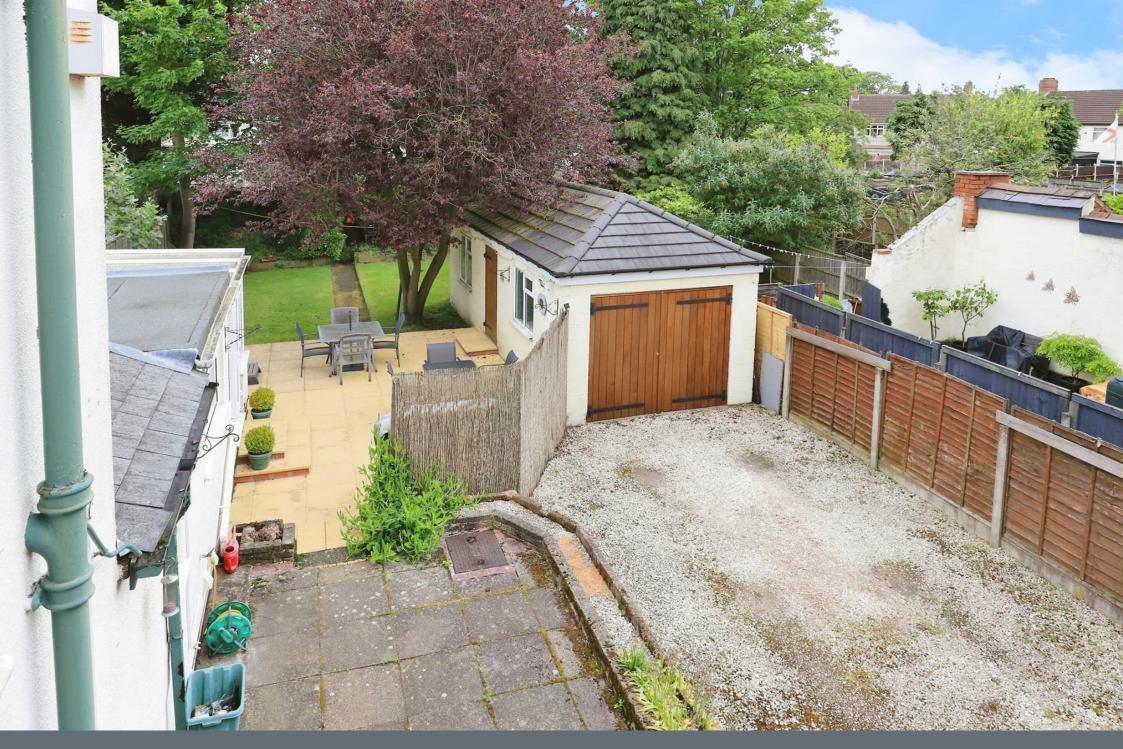

# **Detached Garage**

Double gated access to front, two double glazed windows to side, door to side, light, power.

### **Outside Side**

Large vehicle access leading to garage providing ample off road parking.

#### **Outside Rear**

Large paved patio area ideal for entertainment, large lawned area, panelled fences, mature plants, trees and shrubs.

Residential Sales & Lettings | Mortgage Services | Conveyancing | Surveyors | Land & New Homes