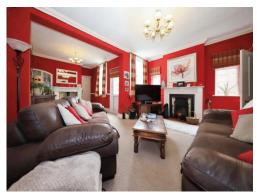

## Lounge

11' 8" x 15' 7" ( 3.56m x 4.75m )

Two double glazed windows to side, double glazed window to rear, stairs to first floor landing, central heating radiator, feature fireplace, open to breakfast area.