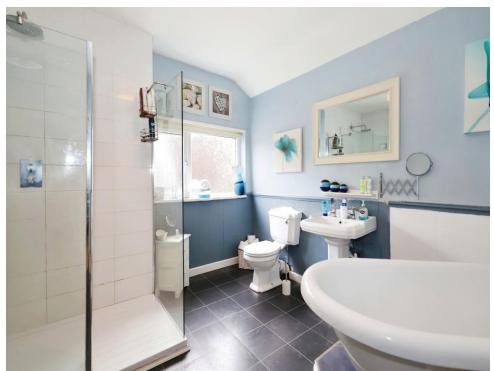

# **Family Bathroom**

Double glazed window to rear, feature roll top bath with waterfall mixer shower, low flush toilet, pedestal sink, door to first floor landing.