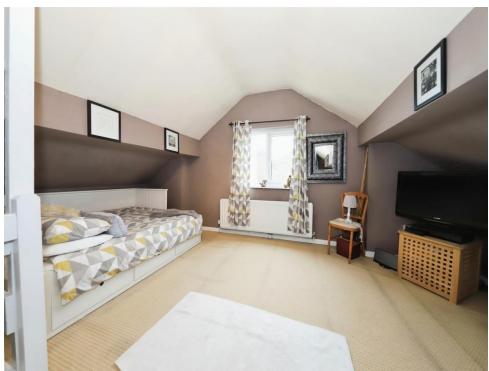

### **Bedroom One - Loft Room**

Double glazed window to side, central heating radiator, stairs access, eaves storage.