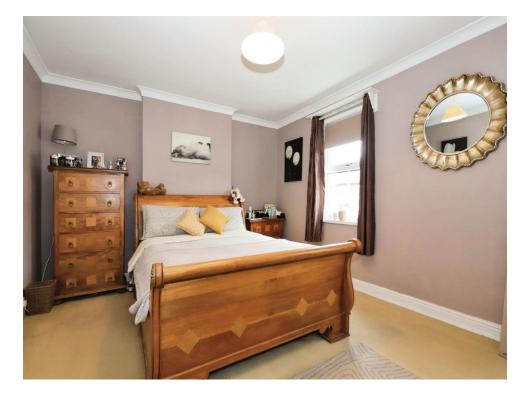

### **Bedroom One - Loft Room**

Double glazed window to side, central heating radiator, stairs access, eaves storage.