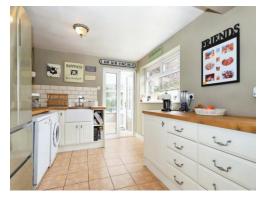

#### Kitchen

17' 6" x 10' (5.33m x 3.05m)

Two double lazed windows to side, french doors to conservatory, central heating radiator, a range of stylish wall and base units, feature Belfast sink, inset oven, hob and extractor, space for fridge freezer, space for dishwasher, space for washing machine, french doors to conservatory.