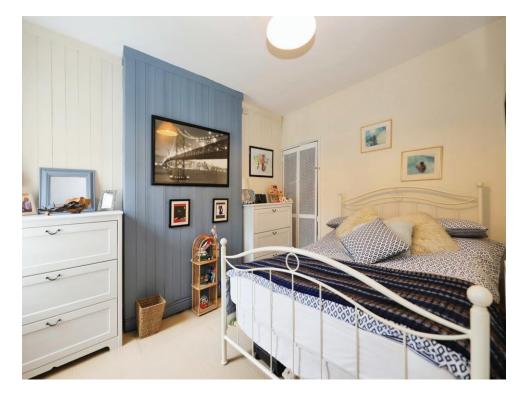

#### **Bedroom Two**

12' x 9' 10" ( 3.66m x 3.00m )

Double glazed window to rear, storage cupboard, Worcester Bosch Greenstar boiler, central heating radiator, door to first floor landing.

### **Bedroom Three**

12' x 15' 6" ( 3.66m x 4.72m )

Two double glazed windows to front, central heating radiator, door to first floor landing.