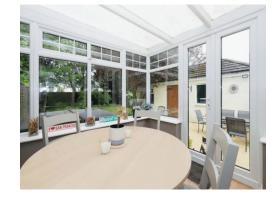

ble glazed windows to front, central heating radiator, door to first floor landing.

# **Family Bathroom**

Double glazed window to rear, feature roll top bath with waterfall mixer shower, low flush toilet, pedestal sink, door to first floor landing.

### **Bedroom One - Loft Room**

Double glazed window to side, central heating radiator, stairs access, eaves storage.

### **Outside Front**

Courtyard storage front garden, feature canopy.

# **Detached Garage**

Double gated access to front, two double glazed windows to side, door to side, light, power.

### **Outside Side**

Large vehicle access leading to garage providing ample off road parking.

#### **Outside Rear**

Large paved patio area ideal for entertainment, large lawned area, panelled fences, mature plants, trees and shrubs.

















Residential Sales & Lettings | Mortgage Services | Conveyancing | Surveyors | Land & New Homes



This floor plan is for illustrative purposes only. It is not drawn to scale. Any measurements, floor areas (including any total floor area), openings and orientation are approximate. No details are guaranteed, they cannot be relied upon for any purpose and they do not form part of any agreement. No liability is taken for any error, omission or misstatement. A party must rely upon its own inspection(s). Powered by www.focalagent.com

To view this property please contact Connells on

T 01902 710 170 E wolverhampton@connells.co.uk

81-83 Darlington Street
WOLVERHAMPTON WV1 4EX

EPC Rating: E

view this property online connells.co.uk/Property/WVH329736



Tenure: Freehold



<sup>1.<