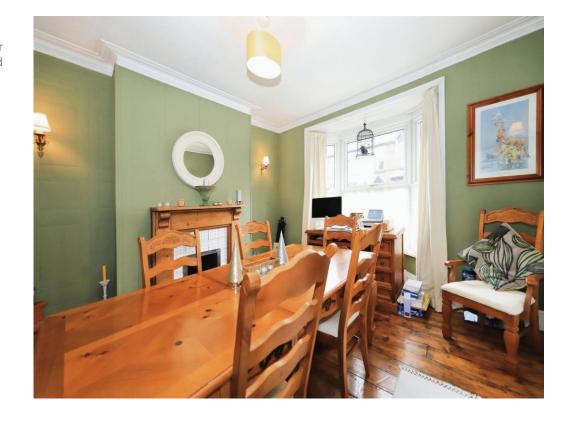

# **Dining Room**

14' 3" x 11' 9" ( 4.34m x 3.58m )

Double glazed window to front, central heating radiator, feature fireplace, door to first floor landing.