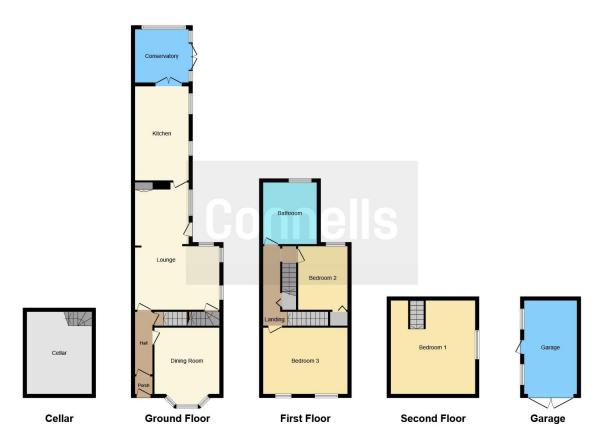

The property comprises entrance hall, dining room, lounge, breakfast area, modern fitted kitchen, conservatory and cellar storage area. To the first floor there are two bedrooms and family bathroom. To the second floor there is a large maser bedroom. Externally there is a detached garage with large side access, off road parking and a good size enclosed rear garden ideal for families.

## **Entrance Hall**

Door to front, door to dining room, door to lounge.

# **Dining Room**

14' 3" x 11' 9" ( 4.34m x 3.58m )

Double glazed window to front, central heating radiator, feature fireplace, door to first floor landing.

## Lounge

11' 8" x 15' 7" ( 3.56m x 4.75m )

Two double glazed windows to side, double glazed window to rear, stairs to first floor landing, central heating radiator, feature fireplace, open to breakfast area.

#### **Breakfast Area**

12' x 10' (3.66m x 3.05m)

Double glazed window to side, double glazed door to side, feature wood burner, storage cupboard, door to kitchen.

#### Kitchen

17' 6" x 10' (5.33m x 3.05m)

Two double lazed windows to side, french doors to conservatory, central heating radiator, a range of stylish wall and base units, feature Belfast sink, inset oven, hob and extractor, space for fridge freezer, space for dishwasher, space for washing machine, french doors to conservatory.

## Conservatory

Double glazed windows, french doors to garden.

#### Cellar

13' 9" x 11' 9" ( 4.19m x 3.58m ) Light and power.

## **First Floor Landing**

Doors to various rooms.

#### **Bedroom Two**

12' x 9' 10" ( 3.66m x 3.00m )

Double glazed window to rear, storage cupboard, Worcester Bosch Greenstar boiler, central heating radiator, door to first floor landing.

### **Bedroom Three**

12' x 15' 6" ( 3.66m x 4.72m )

Two double glazed windows to front, central heating radiator, door to first floor landing.

# **Family Bathroom**

Double glazed window to rear, feature roll top bath with waterfall mixer shower, low flush toilet, pedestal sink, door to first floor landing.

### **Bedroom One - Loft Room**

Double glazed window to side, central heating radiator, stairs access, eaves storage.

# **Detached Garage**

Double gated access to front, two double glazed windows to side, door to side, light, power.

This floor plan is for illustrative purposes only. It is not drawn to scale. Any measurements, floor areas (including any total floor area), openings and orientation are approximate. No details are guaranteed, they cannot be relied upon for any purpose and they do not form part of any agreement. No liability is taken for any error, omission or misstatement. A party must rely upon its own inspection(s). Powered by www.focalagent.com